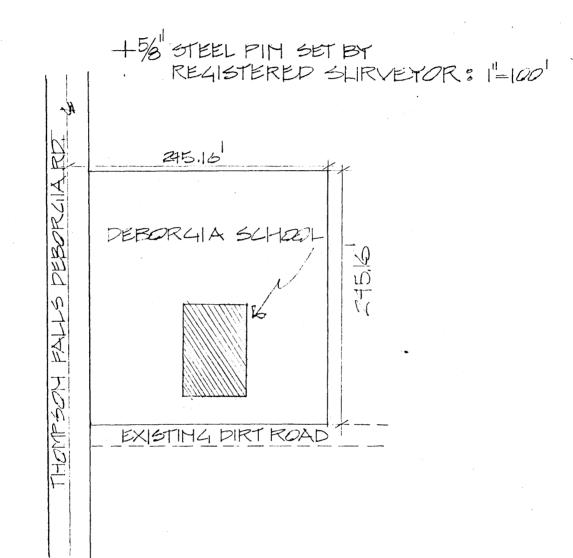

### 7. Description

#### Describe the present and original (if known) physical appearance

The DeBorgia Schoolhouse was constructed in 1908 by a builder from the Mullan,Idaho area. There is no record of who the architect was.

The schoolhouse is a two-story wood framed building of a rectangular floor plan. The exterior is sheathed with clapboard siding and the windows are a double-hung sashed type. The roof is hipped.

The front facade has a centered double door with a glass transom. The only ornamentation on the building is three placards above the front door that say: NO.7,PUBLIC SCHOOL, 1908. The front door is flanked by a window on either side. There are also two windows on the second story of the front of the building.

The side walls have four windows on the second floor and none on the first. The roof has a dormer on the front hip that contains a louvred roof vent. The rectangular hipped roof has a two foot eave and is covered with a standing seam metal roofing.

The site around the schoolhouse is wooded with a lawn at the front of the building. A flagpole is placed on the left side of the steps at the front of the schoolhouse.

all Most of the and we uplane (E in an i bot