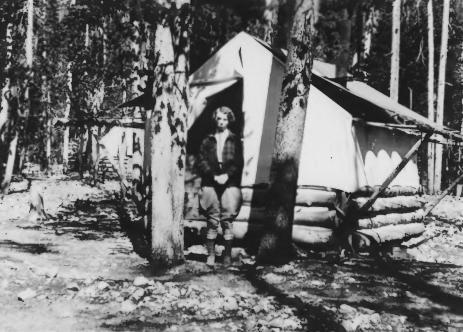

Camp Senia Historic District near Red Lodge, Carbon County, Montana Photographer: unknown Location of Negative: Senia Hart, Billings, Montana Date of photograph: ca. 1925 View: Tent cabin (none extant)