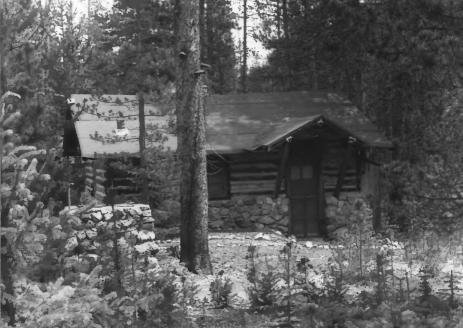

Dining Room, building #2, looking N Photograph: #11

13 Cromquiss / Pies R2-12

> CAMP SENIA, CARBON COUNTY, MT CROONQUIST/RIES CABIN ROLL 2 - VIEW 12 PHOTOS BY: EDRIE VINSON MAY, 1987

Croonquist Residence (1st), bldg.#3 South elevation, Photograph #12