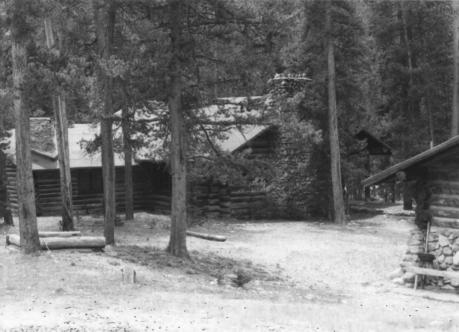

CAMP SENIA, CARBON COUNTY, MTDINING ROOM/JAMESON
LOBBY/ASSOCIATION
ROLL 2 - VIEW 3
PHOTOS BY: EDRIE VINSON
MAY, 1987

Lobby and Dining Room, bldgs. #1 & #2 Looking wouth Photograph: #9

16 Diving Room / Omeson R2-5