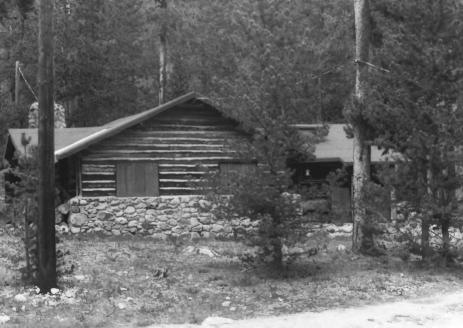

## 4-8 Color / Jameson Guess

CAMP SENIA, CARBON COUNTY, MT
COOK'S CABIN/JAMESON GUEST
ROLL 4 - VIEW 8
PHOTOS BY: EDRIE VINSON
MAY, 1987
Building # 4

Cook's Cabin, building #4
Looking northeast Photograph: #16