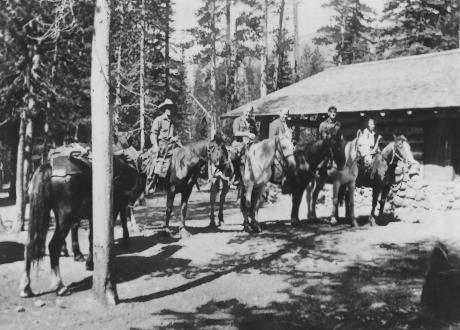

Camp Senia Historic District near Red Lodge, Carbon County, Montana Photographer: unknown Location of Negative: Senia Hart, Billings, Montana Date of photograph: ca. 1925 View: Setting off for a trail ride