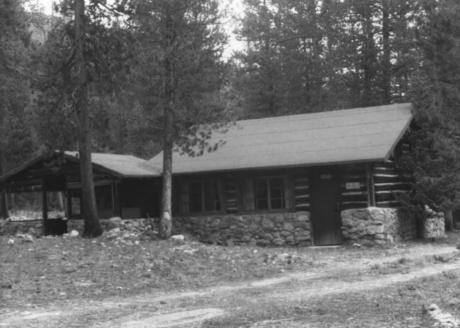

CAMP SENIA, CARBON COUNTY, MT DINING ROOM/JAMESON ROLL 2 - VIEW 5 PHOTOS BY: EDRIE VINSON MAY, 1987

Dining Room, building #2, looking west Photograph: #10

Dinning Hall Jomeson

CAMP SENIA, CARBON COUNTY, MT DINING HALL/JAMESON ROLL 4 - VIEW 7 PHOTOS BY: EDRIE VINSON MAY, 1987

Dining Room, building #2, looking N Photograph: #11

13 Cromquiss / Pies R2-12

> CAMP SENIA, CARBON COUNTY, MT CROONQUIST/RIES CABIN ROLL 2 - VIEW 12 PHOTOS BY: EDRIE VINSON MAY, 1987

Croonquist Residence (1st), bldg.#3 South elevation, Photograph #12