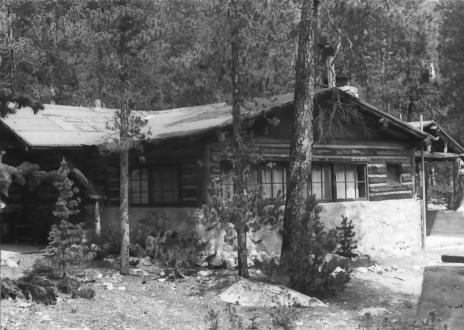

CAMP SENIA, CARBON COUNTY, MTDINING ROOM/JAMESON
LOBBY/ASSOCIATION
ROLL 2 - VIEW 3
PHOTOS BY: EDRIE VINSON
MAY, 1987

Lobby and Dining Room, bldgs. #1 & #2 Looking wouth Photograph: #9

16 Diving Room / Omeson R2-5