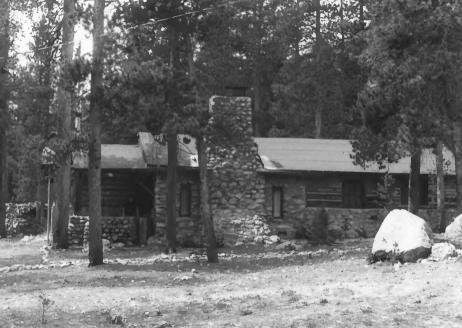

Dining Room, building #2, looking N Photograph: #11

13 Cromquiss / Pies R2-12

> CAMP SENIA, CARBON COUNTY, MT CROONQUIST/RIES CABIN ROLL 2 - VIEW 12 PHOTOS BY: EDRIE VINSON MAY, 1987

Croonquist Residence (1st), bldg.#3 South elevation, Photograph #12