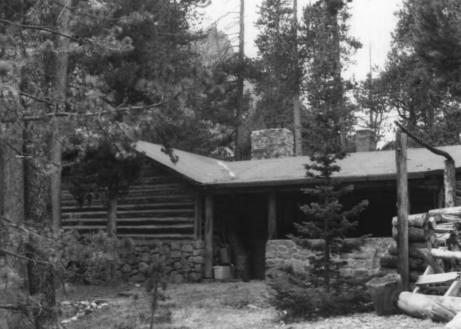

## 4-8 Color / Jameson Guess

CAMP SENIA, CARBON COUNTY, MT
COOK'S CABIN/JAMESON GUEST
ROLL 4 - VIEW 8
PHOTOS BY: EDRIE VINSON
MAY, 1987
Building # 4

Cook's Cabin, building #4
Looking northeast Photograph: #16