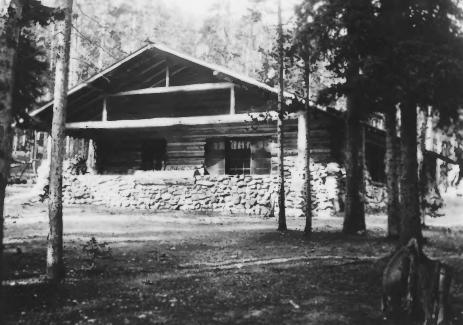

Camp Senia Historic District near Red Lodge, Carbon County, Montana Photographer: unknown Location of Negative: Senia Hart, Billings, Montana Date of photograph: ca. 1925 View: Dining Room, building #2