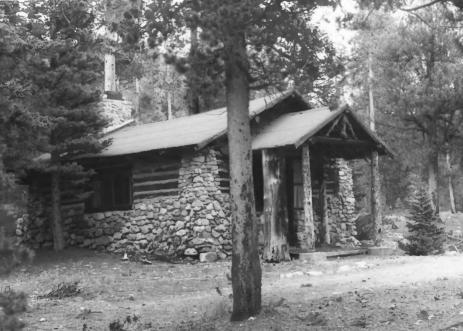

Dining Room, building #2, looking N Photograph: #11

13 Cromquiss / Pies R2-12

> CAMP SENIA, CARBON COUNTY, MT CROONQUIST/RIES CABIN ROLL 2 - VIEW 12 PHOTOS BY: EDRIE VINSON MAY, 1987

Croonquist Residence (1st), bldg.#3 South elevation, Photograph #12

cronquist / Ries

R3-18

CAMP SENIA, CARBON COUNTY, MT
CROONQUIST/RIES CABIN
ROLL 3 - VIEW 18
PHOTOS BY: EDRIE VINSON
MAY, 1987

Croonquist Residence (1st), bldg.#3
East elevation Photograph: #13

Ramaguis / Reis

CAMP SENIA, CARBON COUNTY, MT
CROONQUIST/RIES CABIN
ROLL 3 - VIEW 20
PHOTOS BY: EDRIE VINSON
MAY, 1987

Croonquist Residence (1st), bldg.#3 South elevation Photograph: #14

13 jar : Did : I'm Colling Truce RI-II goment / Ries