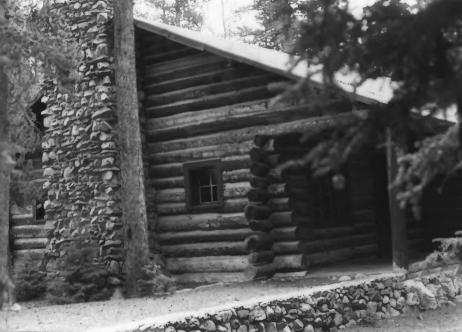

15 Lolly

R2-7

CAMP SENIA, CARBON COUNTY, MT LOBBY ROLL 2 - VIEW 7 PHOTOS BY: EDRIE VINSON

MAY, 1987

Lobby, Building #1, looking south Photograph: #6

R2-4

CAMPOSENIA, CARBON COUNTY, MT LOBBY ROLL 2 - VIEW 4 PHOTOS BY: EDRIE VINSON MAY, 1987

Lobby, building #1, looking southwest Photograph: #7

R2-9

15 Lolly

CAMP SENIA, CARBON COUNTY, MT LOBBY ROLL 2 - VIEW 9 PHOTOS BY: EDRIE VINSON MAY, 1987

Lobby, building #1, looking north Photograph: #8

15-16 Given Perm Remesor. R2-3 Lolly/ apprection