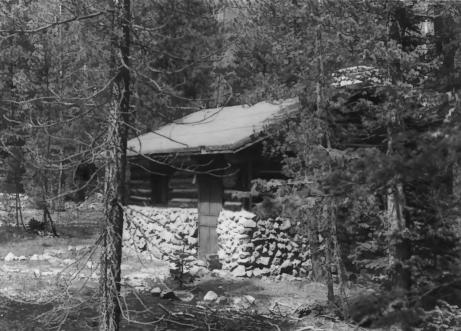

## 4-8 Color / Jameson Guess

CAMP SENIA, CARBON COUNTY, MT
COOK'S CABIN/JAMESON GUEST
ROLL 4 - VIEW 8
PHOTOS BY: EDRIE VINSON
MAY, 1987
Building # 4

Cook's Cabin, building #4
Looking northeast Photograph: #16