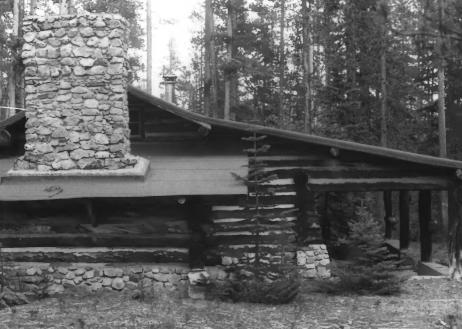

CAMP SENIA, CARBON COUNTY, MT DINING ROOM/JAMESON ROLL 2 - VIEW 5 PHOTOS BY: EDRIE VINSON MAY, 1987

Dining Room, building #2, looking west Photograph: #10

Dinning Hall Jomeson

CAMP SENIA, CARBON COUNTY, MT DINING HALL/JAMESON ROLL 4 - VIEW 7 PHOTOS BY: EDRIE VINSON MAY, 1987

Dining Room, building #2, looking N Photograph: #11

13 Cromquiss / Pies R2-12

> CAMP SENIA, CARBON COUNTY, MT CROONQUIST/RIES CABIN ROLL 2 - VIEW 12 PHOTOS BY: EDRIE VINSON MAY, 1987

Croonquist Residence (1st), bldg.#3 South elevation, Photograph #12