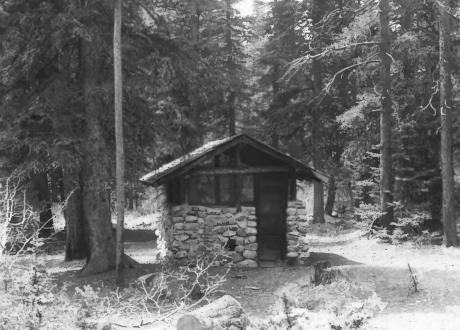

R1-15

CAMP SENIA, CARBON COUNTY, MT
COOLER
ROLL 1 - VIEW 15
PHOTOS BY: EDRIE VINSON
MAY, 1987

Cooler, building #5 looking west Photograph: #17

Fred. Helon Chould I charle Lenges

6

CAMP SENIA, CARBON COUNTY, MT FRED & HELEN CLOUD/CLARK FERGUS ROLL 4 - VIEW 6 PHOTOS BY: EDRIE VINSON MAY, 1987