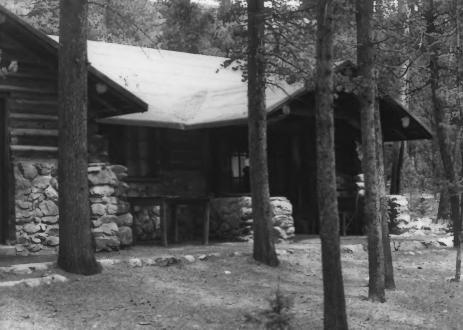

## 4-8 Color / Jameson Guess

CAMP SENIA, CARBON COUNTY, MT
COOK'S CABIN/JAMESON GUEST
ROLL 4 - VIEW 8
PHOTOS BY: EDRIE VINSON
MAY, 1987
Building # 4

Cook's Cabin, building #4
Looking northeast Photograph: #16

R1-15

CAMP SENIA, CARBON COUNTY, MT
COOLER
ROLL 1 - VIEW 15
PHOTOS BY: EDRIE VINSON
MAY, 1987

Cooler, building #5 looking west Photograph: #17

Fred. Helon Chould I charle Lenges

6

CAMP SENIA, CARBON COUNTY, MT FRED & HELEN CLOUD/CLARK FERGUS ROLL 4 - VIEW 6 PHOTOS BY: EDRIE VINSON MAY, 1987