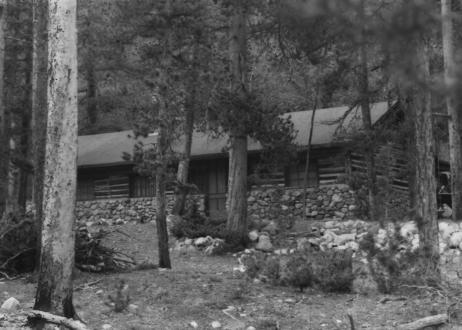

CAMP SENIA, CARBON COUNTY, MTDINING ROOM/JAMESON
LOBBY/ASSOCIATION
ROLL 2 - VIEW 3
PHOTOS BY: EDRIE VINSON
MAY, 1987

Lobby and Dining Room, bldgs. #1 & #2 Looking wouth Photograph: #9

16 Diving Room / Omeson R2-5