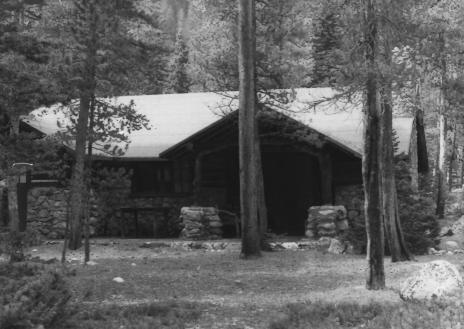

15 Lolly

R2-7

CAMP SENIA, CARBON COUNTY, MT LOBBY ROLL 2 - VIEW 7 PHOTOS BY: EDRIE VINSON

MAY, 1987

Lobby, Building #1, looking south Photograph: #6

R2-4

CAMPOSENIA, CARBON COUNTY, MT LOBBY ROLL 2 - VIEW 4 PHOTOS BY: EDRIE VINSON MAY, 1987

Lobby, building #1, looking southwest Photograph: #7

R2-9

15 Lolly

CAMP SENIA, CARBON COUNTY, MT LOBBY ROLL 2 - VIEW 9 PHOTOS BY: EDRIE VINSON MAY, 1987

Lobby, building #1, looking north Photograph: #8

15-16 Given Perm Remesor. R2-3 Lolly/ apprection