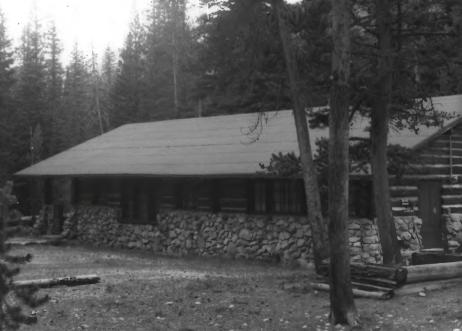

CAMP SENIA, CARBON COUNTY, MT DINING ROOM/JAMESON ROLL 2 - VIEW 5 PHOTOS BY: EDRIE VINSON MAY, 1987

Dining Room, building #2, looking west Photograph: #10

Dinning Hall Jomeson

CAMP SENIA, CARBON COUNTY, MT DINING HALL/JAMESON ROLL 4 - VIEW 7 PHOTOS BY: EDRIE VINSON MAY, 1987

Dining Room, building #2, looking N Photograph: #11

13 Cromquiss / Pies R2-12

> CAMP SENIA, CARBON COUNTY, MT CROONQUIST/RIES CABIN ROLL 2 - VIEW 12 PHOTOS BY: EDRIE VINSON MAY, 1987

Croonquist Residence (1st), bldg.#3 South elevation, Photograph #12