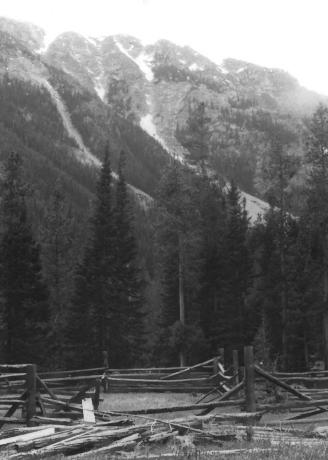

19 conal \$ 2-27

> CAMP SENIA, CARBON COUNTY, MT CORRAL ROLL 2 - VIEW 27 PHOTOS BY: EDRIE VINSON MAY, 1987

> > 20

Corrals, structure # 20 Looking south at mountains, Photo #35