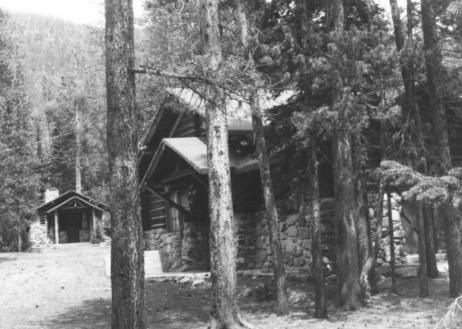

CAMP SENIA, CARBON COUNTY, MT
1st & 2nd CROONQUIST CABIN/
JAMESON/RIES
ROLL 1 - VIEW 11
PHOTOS BY: EDRIE VINSON
MAY, 1987

First and Second Croonquist Residences bldgs. #3 & #13 Photograph: #15