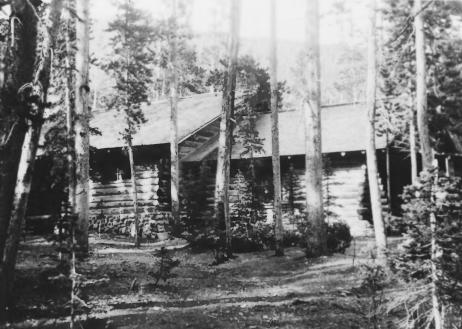

Camp Senia Historic District near Red Lodge, Carbon County, Montana Photographer: unknown Location of Negative: Senia Hart, Billings, Montana Date of photograph: ca. 1925 View: Lobby with reading room addition