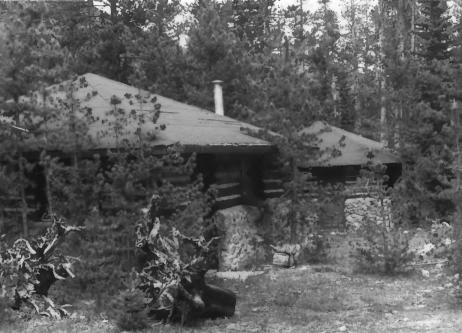

## 4-8 Color / Jameson Guess

CAMP SENIA, CARBON COUNTY, MT
COOK'S CABIN/JAMESON GUEST
ROLL 4 - VIEW 8
PHOTOS BY: EDRIE VINSON
MAY, 1987
Building # 4

Cook's Cabin, building #4
Looking northeast Photograph: #16