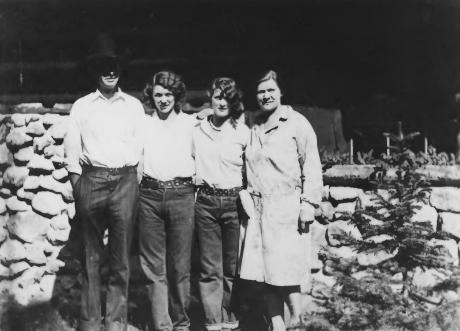

Camp Senia Historic District near Red Lodge, Carbon County, Montana Photographer: unknown Location of Negative: Senia Hart, Billings, Montana Date of photograph: ca. 1925 View: Al Croonquist (L), Senia Croonquist (R) Olga and Anna Pollarie (center)