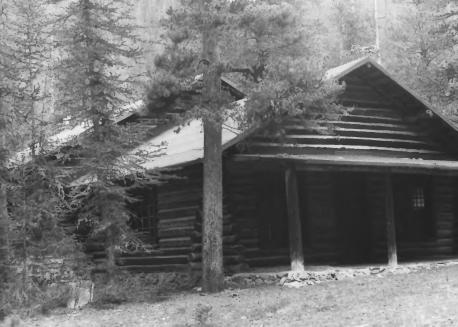

Dining Room, building #2, looking N Photograph: #11

13 Cromquiss / Pies R2-12

> CAMP SENIA, CARBON COUNTY, MT CROONQUIST/RIES CABIN ROLL 2 - VIEW 12 PHOTOS BY: EDRIE VINSON MAY, 1987

Croonquist Residence (1st), bldg.#3 South elevation, Photograph #12