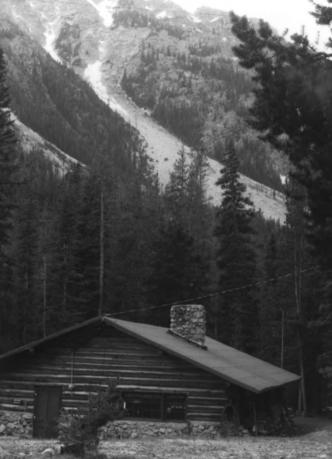

Dining Room, building #2, looking N Photograph: #11

13 Cromquiss / Pies R2-12

> CAMP SENIA, CARBON COUNTY, MT CROONQUIST/RIES CABIN ROLL 2 - VIEW 12 PHOTOS BY: EDRIE VINSON MAY, 1987

Croonquist Residence (1st), bldg.#3 South elevation, Photograph #12

cronquist / Ries

R3-18

CAMP SENIA, CARBON COUNTY, MT
CROONQUIST/RIES CABIN
ROLL 3 - VIEW 18
PHOTOS BY: EDRIE VINSON
MAY, 1987

Croonquist Residence (1st), bldg.#3
East elevation Photograph: #13

Ramaguis / Reis

CAMP SENIA, CARBON COUNTY, MT
CROONQUIST/RIES CABIN
ROLL 3 - VIEW 20
PHOTOS BY: EDRIE VINSON
MAY, 1987

Croonquist Residence (1st), bldg.#3 South elevation Photograph: #14

13 jar : Did : I'm Colling Truce RI-II goment / Ries