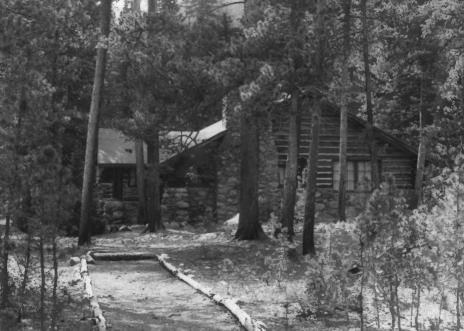

CAMP SENIA, CARBON COUNTY, MTDINING ROOM/JAMESON
LOBBY/ASSOCIATION
ROLL 2 - VIEW 3
PHOTOS BY: EDRIE VINSON
MAY, 1987

Lobby and Dining Room, bldgs. #1 & #2 Looking wouth Photograph: #9

16 Diving Room / Omeson R2-5