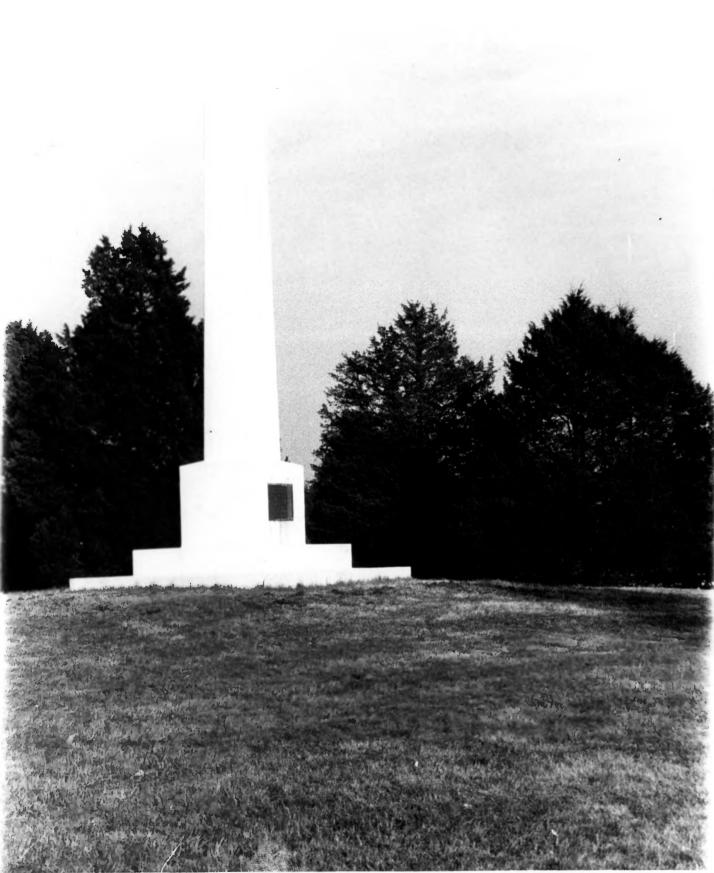

February 1975

Tennessee

View looking southeast in Section E of Stones River National Cemetery.

Form No. 10-301a

UNITED STATES DEPARTMENT OF THE INTERIOR
NATIONAL PARK SERVICE