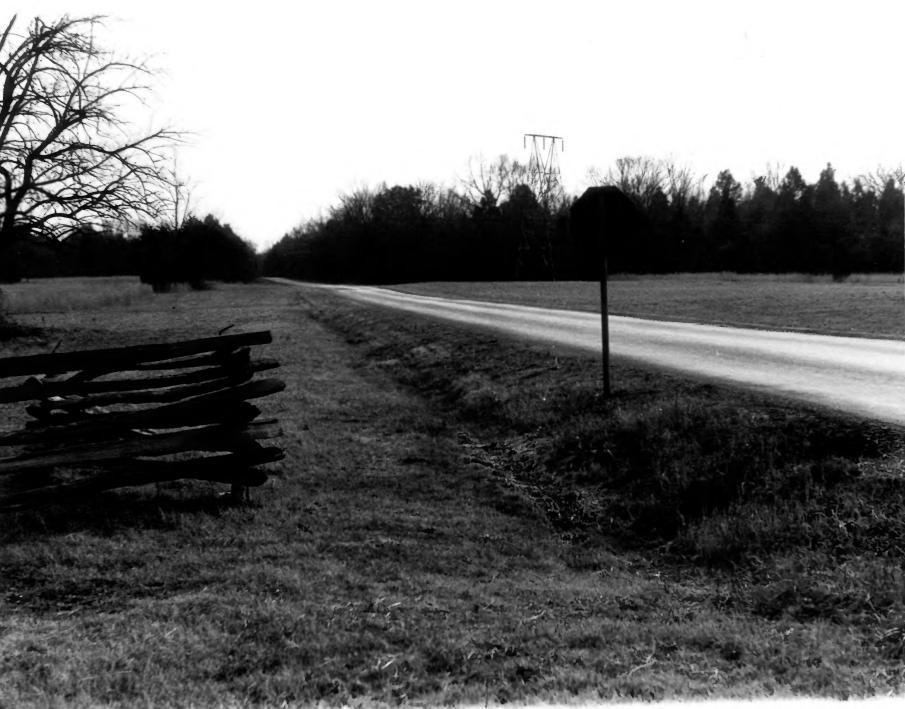

## 1 NAME

HISTORIC Nashville Turnpike

AND/OR COMMON Old Nashville Highway

# 4 IDENTIFICATION

**NEGATIVE FILED AT** 

DESCRIBE VIEW, DIRECTION, ETC. IF DISTRICT, GIVE BUILDING NAME & STREET

STREET PHOTO NO.

Looking west from intersection of Nashville Highway and Van Cleve Lane.

National Cemetery on right, visitor center on left.