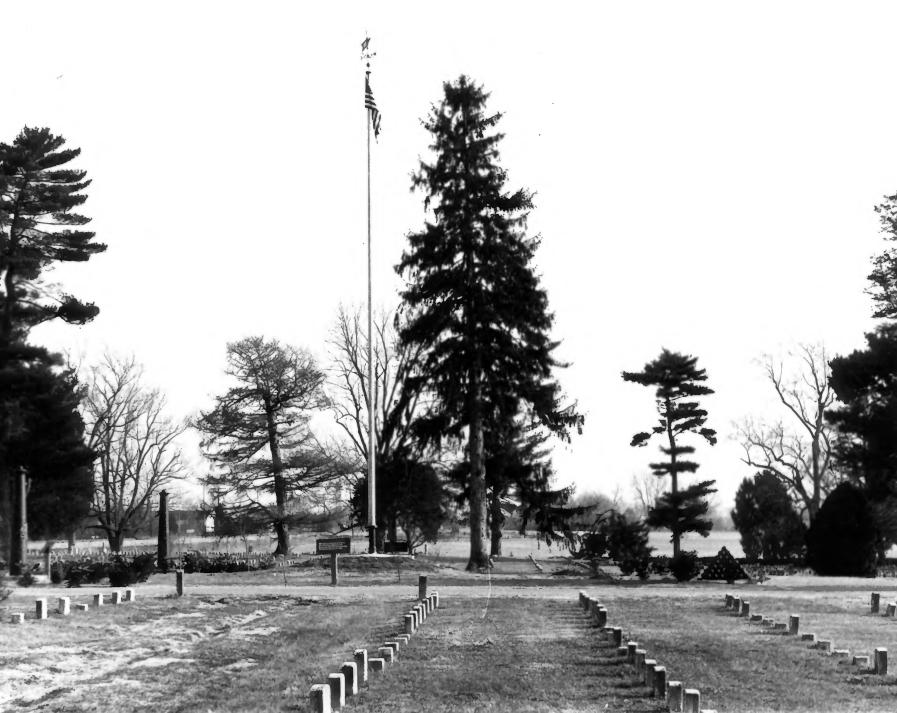

# NAME

HISTORIC

Stones River National Cemetery

#### **OCATION**

CITY, TOWN

Murfreesboro

COUNTY Rutherford

STATE Tennessee

February 1975

# IDENTIFICATION

DESCRIBE VIEW, DIRECTION, ETC. IF DISTRICT, GIVE BUILDING NAME & STREET

PHOTO NO.

Looking north from park Visitor Center towards National Cemetery entrance gate.

VICINITY OF

Form No. 10-301a (Pev. 10-7) UNITED STATES DEPARTMENT OF THE INTERIOR