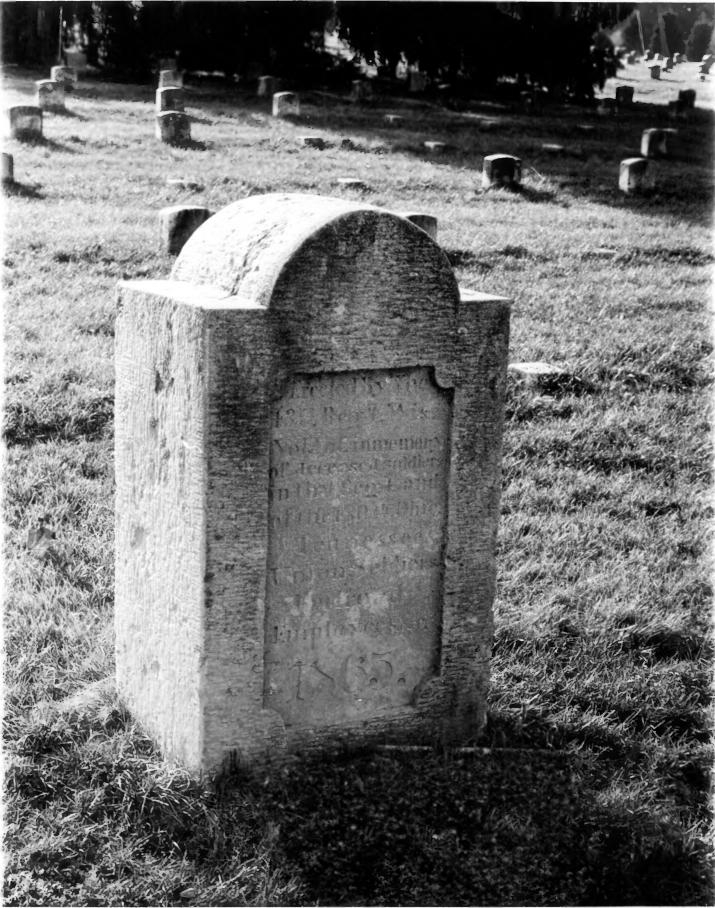

# 4 IDENTIFICATION

DESCRIBE VIEW, DIRECTION, ETC. IF DISTRICT, GIVE BUILDING NAME & STREET

PHOTO NO.

Looking west from section C of Stones River National Cemetery.

Note Eagle missing from top of shaft.

Form No. 10-301a (Pev. 10-7') LINITED STATES DEPARTMENT OF THE INTERIOR FOR NPS USE ONLY NATIONAL PARK SERVICE NATIONAL REGISTER OF HISTORIC PLACES