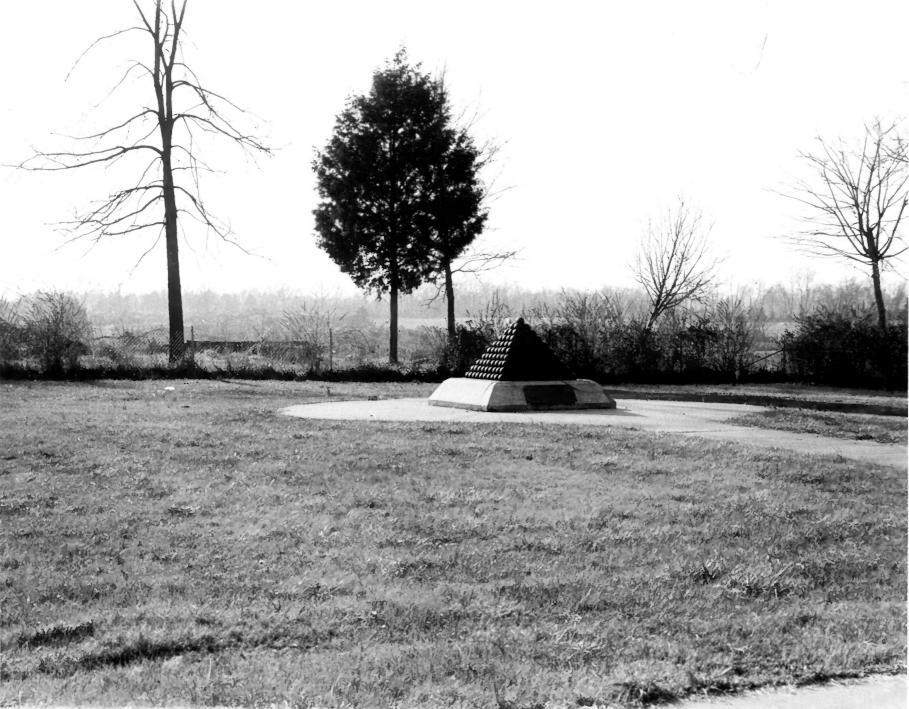

## 1 NAME

HISTORIC

AND/OR COMMON

Artillery Monument

Stones River National Battlefield

DATE OF PHOTO
February 1975

Stones River National Dattlerier

4 IDENTIFICATION

DESCRIBE VIEW, DIRECTION, ETC. IF DISTRICT, GIVE BUILDING NAME & STREET

PHOTO NO.

View looking east from entrance road to monument.