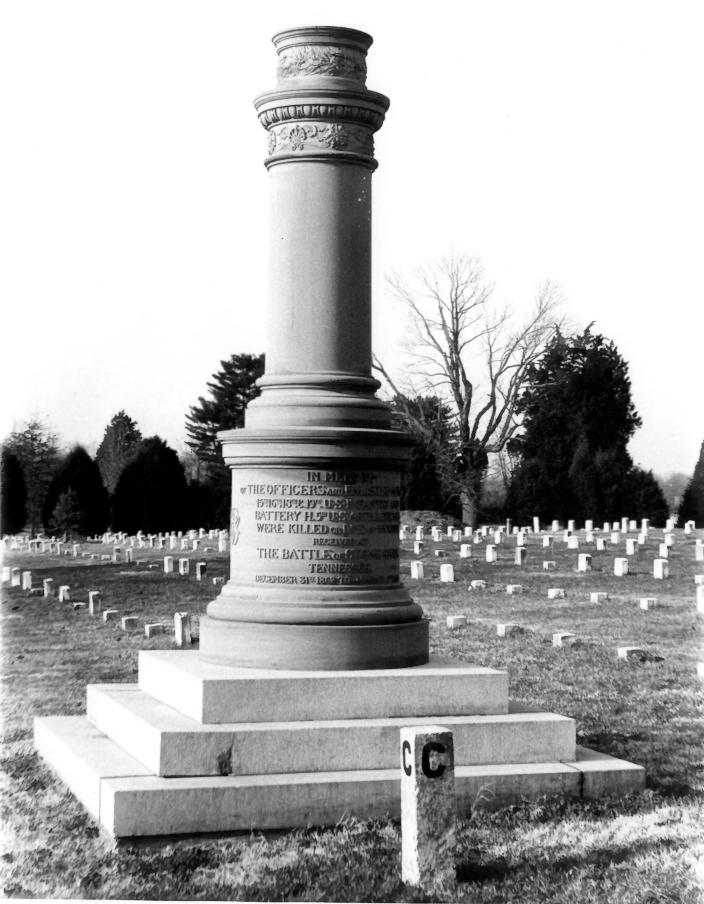

NATIONAL PARK SERVICE

FOR NPS USE ONLY
RECEIVED MAR 1 7 1976

DATE ENTERED

SEE INSTRUCTIONS IN HOW TO COMPLETE NATIONAL REGISTER FORMS

TYPE ALL ENTRIES ENCLOSE WITH PHOTOGRAPH

1 NAME

HISTORIC

43rd Wisconsin & 180th Ohio Monument

February 1975

Tennessee

View looking southeast in Section E of Stones River National Cemetery.

Form No. 10-301a

UNITED STATES DEPARTMENT OF THE INTERIOR
NATIONAL PARK SERVICE