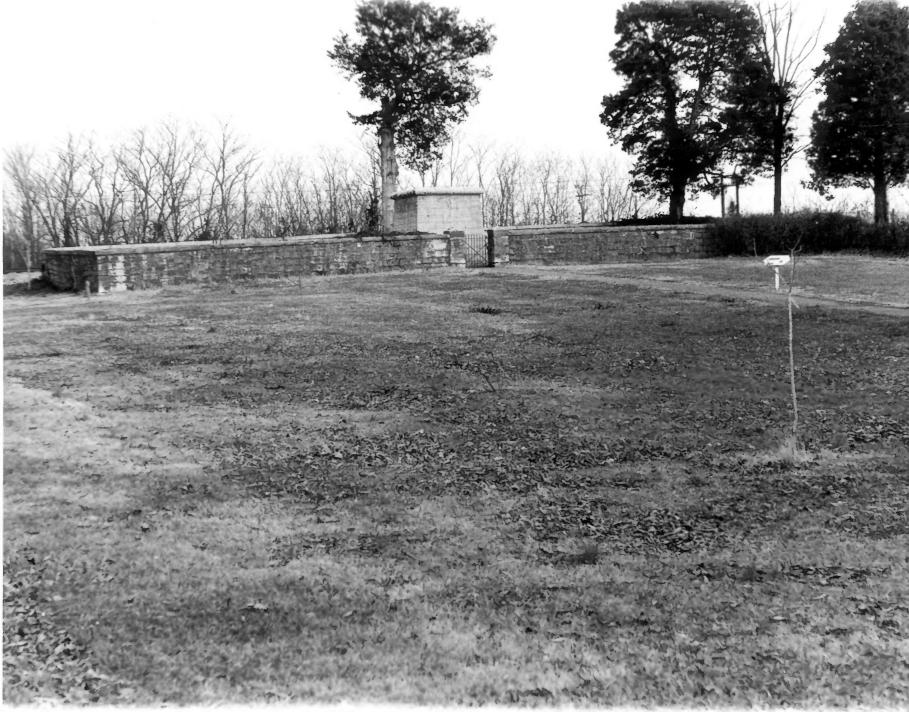

PHOTO CREDIT Ron A. Gibbs - NPS

DATE OF PHOTO February 1975

NEGATIVE FILED AT Stones River National Battlefield

4 IDENTIFICATION

View looking northeast across Old Nashville Highway

PHOTO NO.

Form No. 10-301a (Pev. 10-7 +)