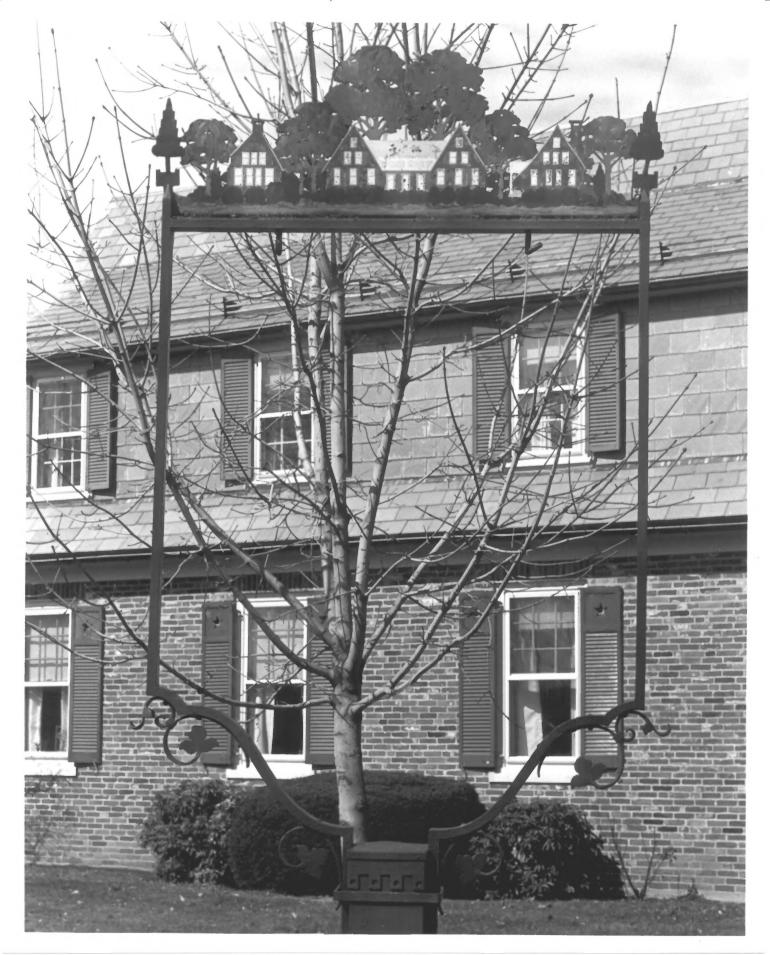

Children's Village Hartford, Ct. 3/80 MAY 28 1982 D.S. Plummer, Photograph 18 Village Green Neg. on file at Ct. Hist. Comm. Hartford, Ct.

Children's Village Hartford, Ct. 3/80 MAY 2 8 1982 D.S.Plummer, Photograph 18 Signpost detail Negative on file at Ct. Hist. Comm. Hartford, Ct.