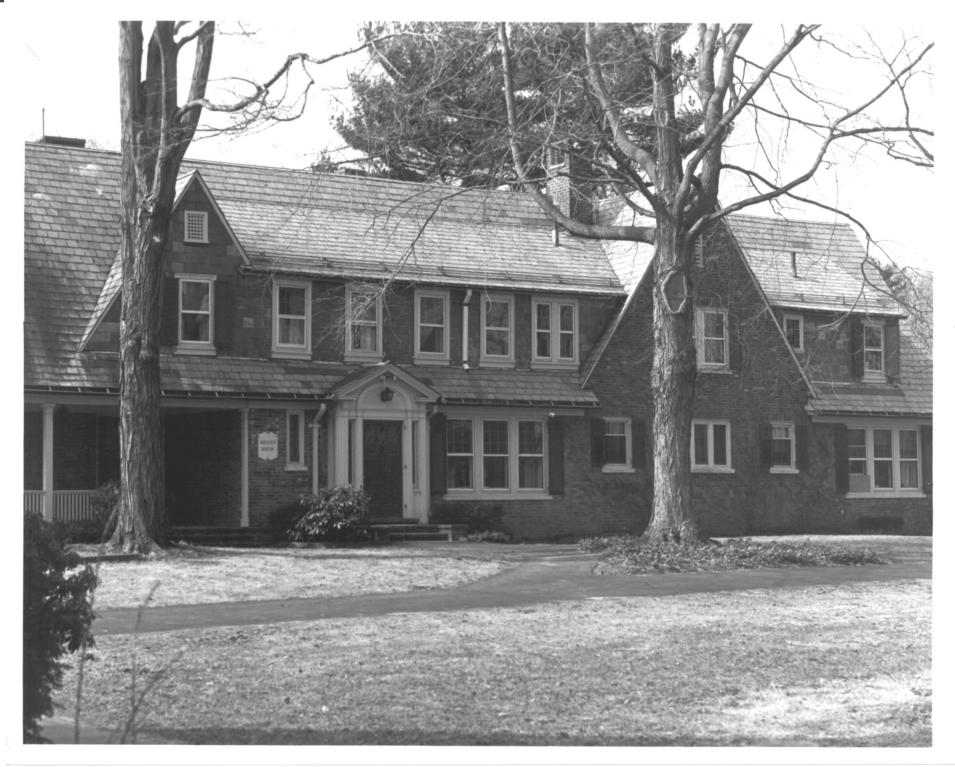

Children's Village Hartford, Ct. 3/80 MAY 28 1982 D.S.Plummer, Photograph 3 Auditorium ceiling, Trumbull-Robinson Neg. on file at Ct. Hist. Comm. Hartford. Ct.

Children's Village Hartford, Ct. 3/80 MAY 28 1502 D.S.Plummer, Photograph 4 Hillyer House Neg. on file at Ct. Hist. Comm. Hartford, Ct.