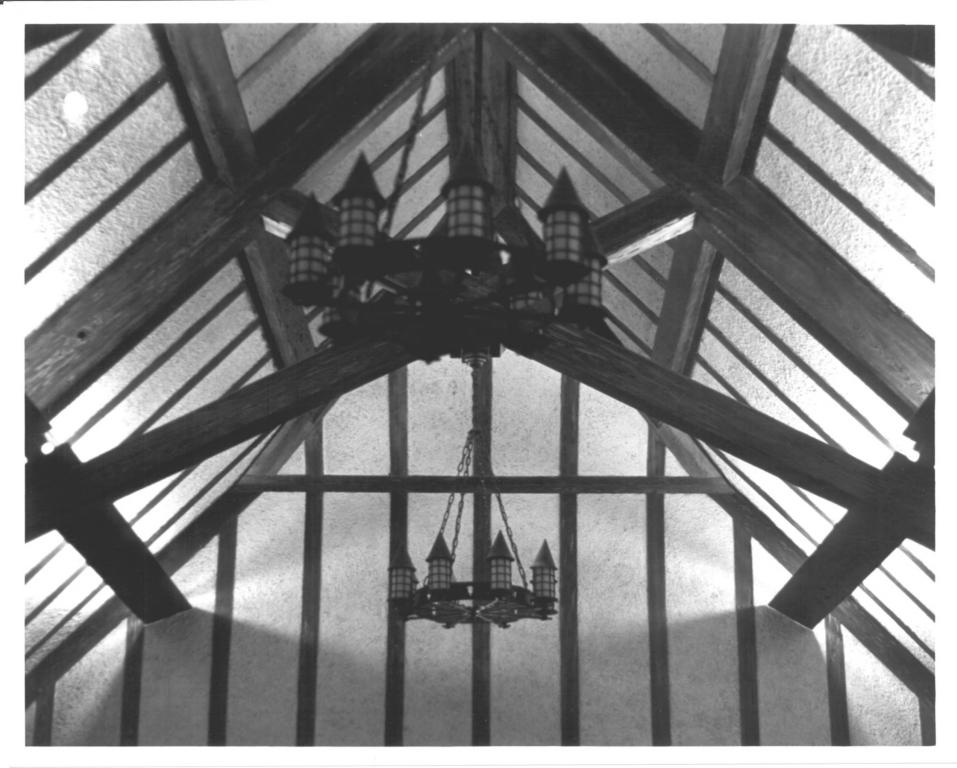

Children's Village Hartford, Ct. 3/80 MAY 28 1982 D.S.Plummer, Photograph 3 Auditorium ceiling, Trumbull-Robinson Neg. on file at Ct. Hist. Comm. Hartford. Ct.

Children's Village Hartford, Ct. 3/80 MAY 28 1502 D.S.Plummer, Photograph 4 Hillyer House Neg. on file at Ct. Hist. Comm. Hartford, Ct.