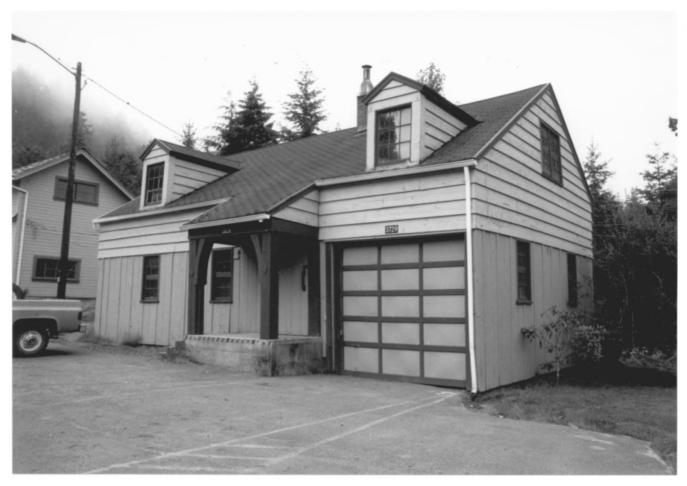

1) Name of Property: Garage for Ranger's Residence #1515, Zigzag Ranger Station 2) City and State: Zigzag. Oregon 3) Photographer: Tom Iraci 4) Date: 12/81 5) Negative Location: USDA Forest Service, Mt. Hood National Forest, Gresham, Oregon 97030 6) Description: Looking north at southeast (main) and southwest elevations of garage 7) Photograph Number: 06-09-1515