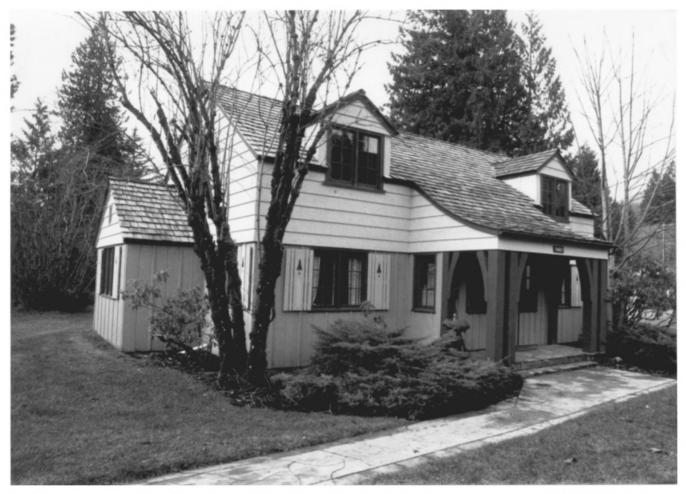

1) Name of Property: Assistant Ranger's Residence #1086, Zigzag Ranger Station 2) City and State: Zigzag, Oregon 3) Photographer: Susan Marvin 4) Date: 7/82 5) Negative Location: USDA Forest Service, Mt. Hood National Forest, Gresham, Oregon 97030 6) Description: Looking east at west (main) elevation of residence 7) Photograph Number: 06-09-1086