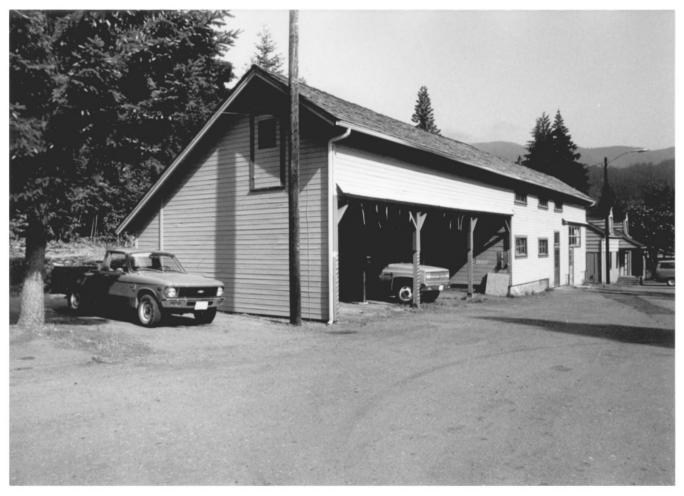

1) Name of Property: Recreation and Trail Crew Warehouse # 2214, Zigzag Ranger Station 2) City and State: Zigzag, Oregon 3) Photographer: Tom Iraci 4) Date: 12/81 5) Negative Location: USDA Forest Service, Mt. Hood National Forest, Gresham, Oregon 97030 6) Description: Looking southwest at east (main) and north elevations of warehouse 7) Photograph Number: 06-09-2214