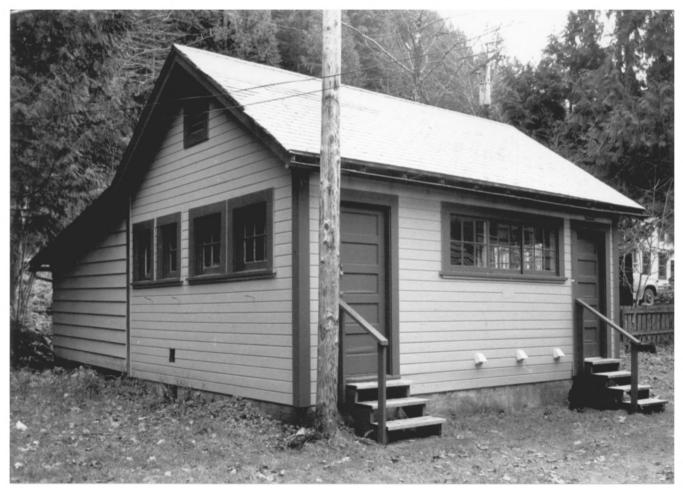

1) Name of Property: Garage for Assistant Ranger's Residence #1517, Zigzag Ranger Station 2) City and State: Zigzag, Oregon 3) Photographer: Susan Marvin 4) Date: 7/82 5) Negative Location: USDA Forest Service, Mt. Hood National Forest, Gresham, Oregon 97030 6) Description: Looking southwest at north (main) and east elevations of garage 7) Photograph Number: 06-09-1517