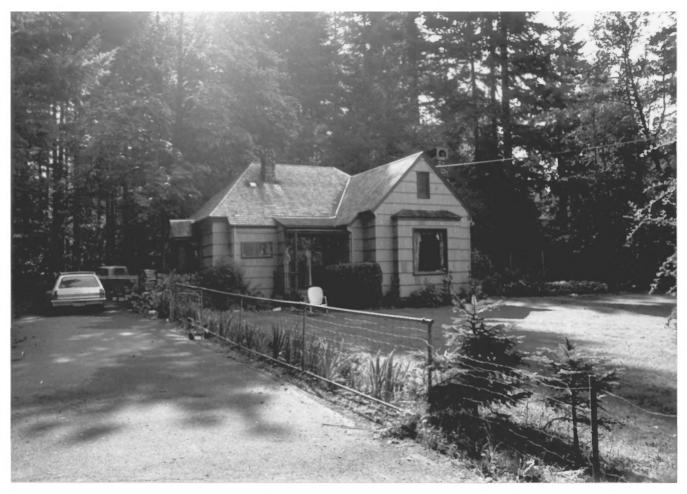

1) Name of Property: Assistant Ranger's Residence #1086, Zigzag Ranger Station 2) City and State: Zigzag, Oregon 3) Photographer: Susan Marvin 4) Date: 7/82 5) Negative Location: USDA Forest Service, Mt. Hood National Forest, Gresham, Oregon 97030 6) Description: Looking east at west (main) elevation of residence 7) Photograph Number: 06-09-1086