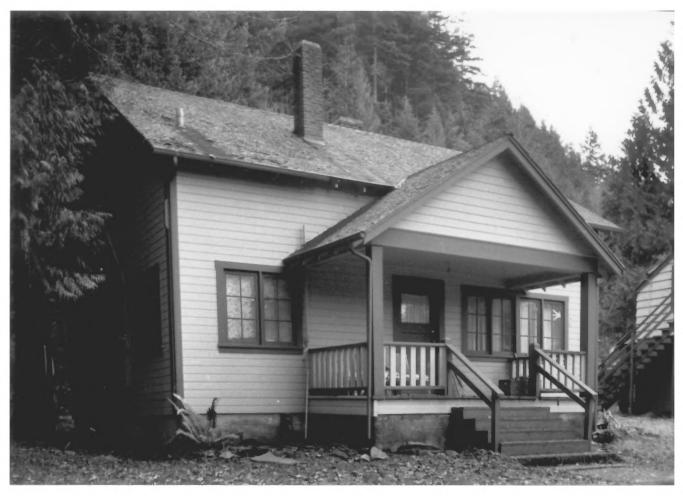

1) Name of Property: Protective Assistant's Residence #1084, Zigzag Ranger Station 2) City and State: Zigzag, Oregon 3) Photographer: Tom Iraci 4) Date: 12/81 5) Negative Location: USDA Forest Service, Mt. Hood National Forest, Gresham, Oregon 97030 6) Description: Looking east at southwest (main) and northwest elevations of residence 7) Photograph Number: 06-09-1084