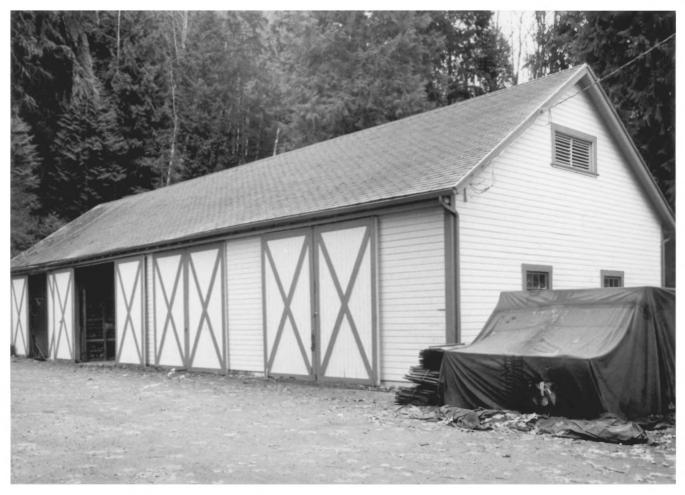

1) Name of Property: Recreation and Trail Crew Warehouse # 2214, Zigzag Ranger Station 2) City and State: Zigzag, Oregon 3) Photographer: Tom Iraci 4) Date: 12/81 5) Negative Location: USDA Forest Service, Mt. Hood National Forest, Gresham, Oregon 97030 6) Description: Looking southwest at east (main) and north elevations of warehouse 7) Photograph Number: 06-09-2214