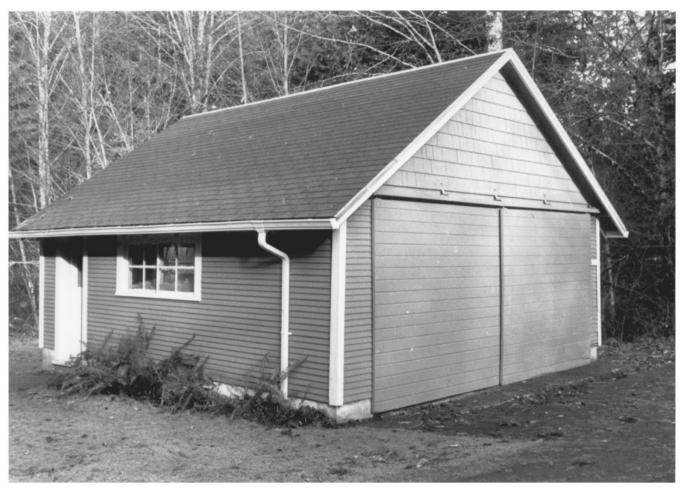

1) Name of Property: Garage for Protective Asistant's Residence #1516, Zigzag Ranger Station 2) City and State: Zigzag, Oregon 3) Photographer: Tom Iraci 4) Date: 12/81 5) Negative Location: USDA Forest Service, Mt. Hood National Forest, Gresham, Oregon 97030 6) Description: Looking east at southwest (main) and northwest elevations of garage mantel of packer and pack train in residence 7) Photograph Number: 06-09-1516