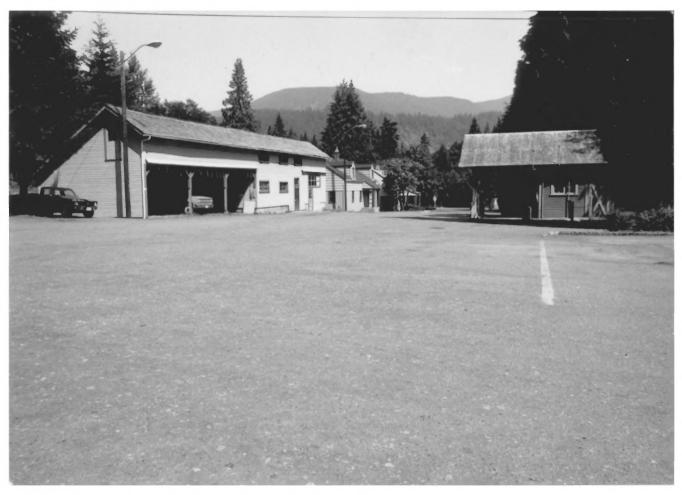

1) Name of Property: Service Court Zigzag Ranger Station 2) City and State: Zigzag, Oregon 3) Photographer: Tom Iraci 4) Date: 12/81 5) Negative Location: USDA Forest Service, Mt. Hood National Forest, Gresham, Oregon 97030 6) Description: Looking north at southern end of Service Court 7) Photograph Number: 06-09-MHZD