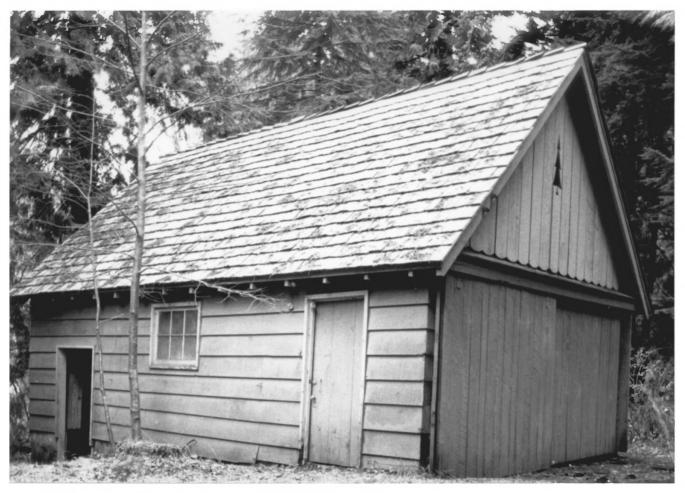

1) Name of Property: Garage for Assistant Ranger's Residence #1517, Zigzag Ranger Station 2) City and State: Zigzag, Oregon 3) Photographer: Susan Marvin 4) Date: 7/82 5) Negative Location: USDA Forest Service, Mt. Hood National Forest, Gresham, Oregon 97030 6) Description: Looking southwest at north (main) and east elevations of garage 7) Photograph Number: 06-09-1517