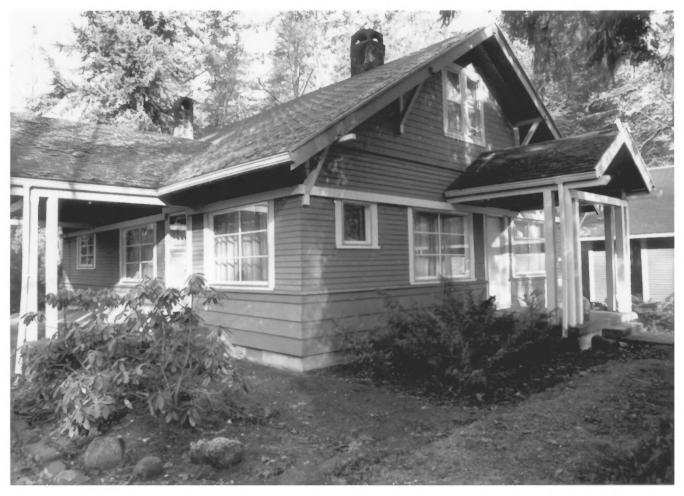

1) Name of Property: Protective Assistant's Residence #1084, Zigzag Ranger Station 2) City and State: Zigzag, Oregon 3) Photographer: Tom Iraci 4) Date: 12/81 5) Negative Location: USDA Forest Service, Mt. Hood National Forest, Gresham, Oregon 97030 6) Description: Looking east at southwest (main) and northwest elevations of residence 7) Photograph Number: 06-09-1084