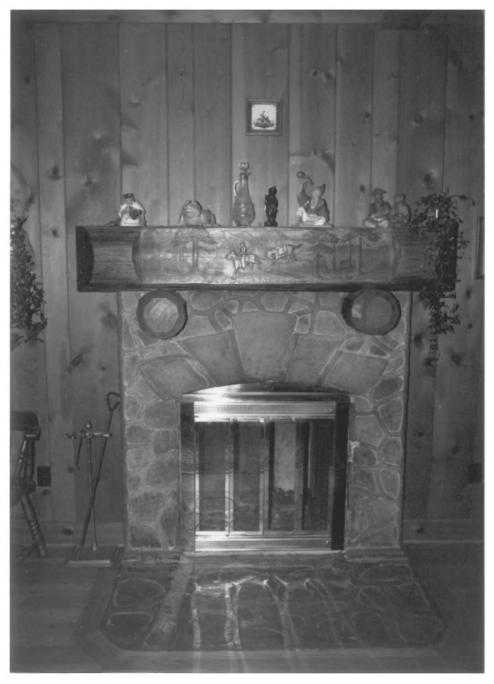

1) Name of Property: Carved mantel in Residence #1084 Zigzag Ranger Station 2) City and State: Zigzag, Oregon 3) Photographer: Susan Marvin 4) Date: 7/82 5) Negative Location: USDA Forest Service, Mt. Hood National Forest, Gresham, Oregon 97030 6) Description: Looking northeast at fireplace and mantel of packer and pack train in residence 7) Photograph Number: 06-09-1084-1