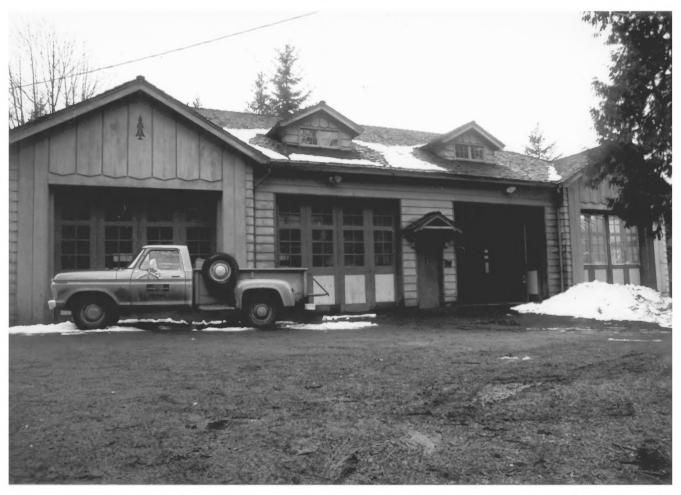

1) Name of Property: Service Court Zigzag Ranger Station 2) City and State: Zigzag, Oregon 3) Photographer: Tom Iraci 4) Date: 12/81 5) Negative Location: USDA Forest Service, Mt. Hood National Forest, Gresham, Oregon 97030 6) Description: Looking north at southern end of Service Court 7) Photograph Number: 06-09-MHZD