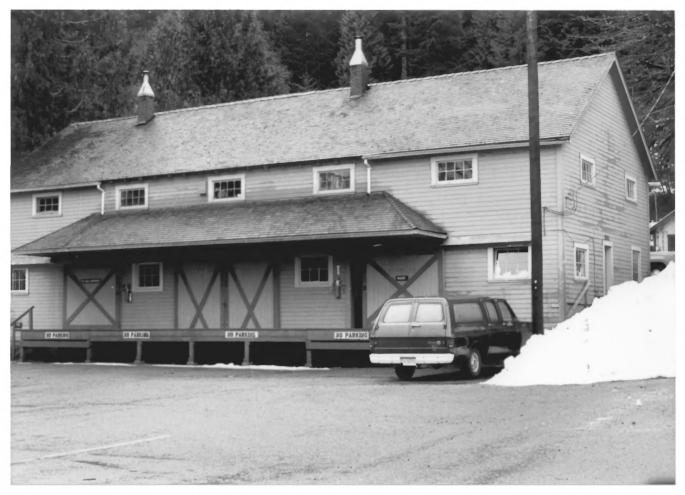

1) Name of Property: Service Court, Zigzag Ranger Station 2) City and State: Zigzag, Oregon3) Photographer: Susan Marvin 4) Date: 7/82 5) Negative Location: USDA Forest Service, Mt. Hood National Forest, Gresham, Oregon 97030 6) Description: Looking east at eastern end of Service Court 7) Photograph Number: 06-09-MHZE