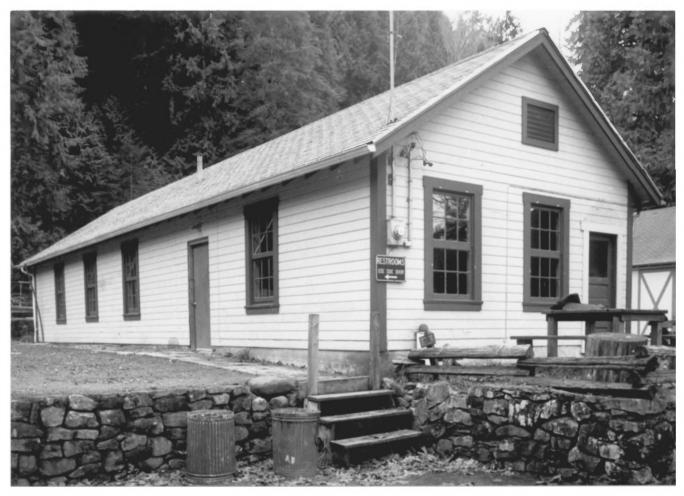

1) Name of Property: Bathhouse #1614, Zigzag Ranger Station 2) City and State: Zigzag, Oregon 3) Photographer: Tom Iraci4) Date: 12/81 5) Negative Location: USDA Forest Service, Mt. Hood National Forest, Gresham, Oregon 97030 6) Description: Looking southwest at north (main) and east elevations of building 7) Photograph Number: 06-09-1614