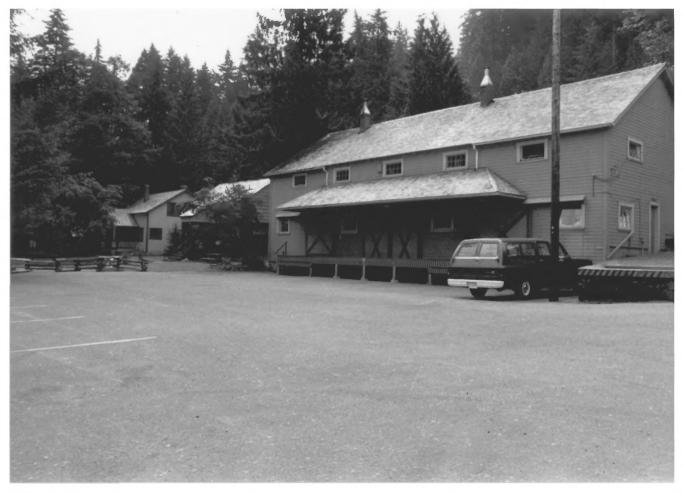

1) Name of Property: Interpretive Services Office and Maintenance Building #2216, Zigzag Ranger Station 2) City and State: Zigzag, Oregon 3) Photographer: Susan Marvin4) Date: 7/82 5) Negative Location: USDA Forest Service, Mt. Hood National Forest, Gresham, Oregon 97030 6) Description: Looking north at northern end of Service Court 7) Photograph Number: 06-09-MHZC

1) Name of Property: Service Court Zigzag Ranger Station 2) City and State: Zigzag, Oregon 3) Photographer: Tom Iraci 4) Date: 12/81 5) Negative Location: USDA Forest Service, Mt. Hood National Forest, Gresham, Oregon 97030 6) Description: Looking north at southern end of Service Court 7) Photograph Number: 06-09-MHZD