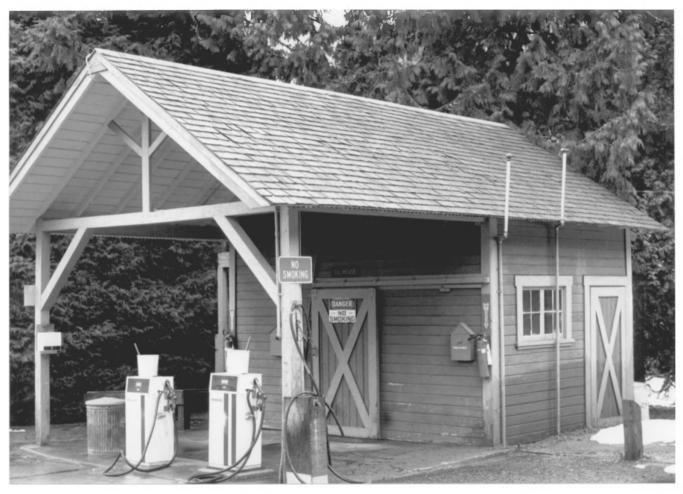

1) Name of Property: Gas and Oil Storage #2507, Zigzag Ranger Station 2) City and State: Zigzag, Oregon 3) Photographer: Tom Iraci 4) Date: 2/82 5) Negative Location: USDA Forest Service, Mt. Hood National Forest, Gresham, Oregon 97030 6) Description: Looking northeast at west (main) and south elevations of building 7) Photograph Number: 06-09-2507