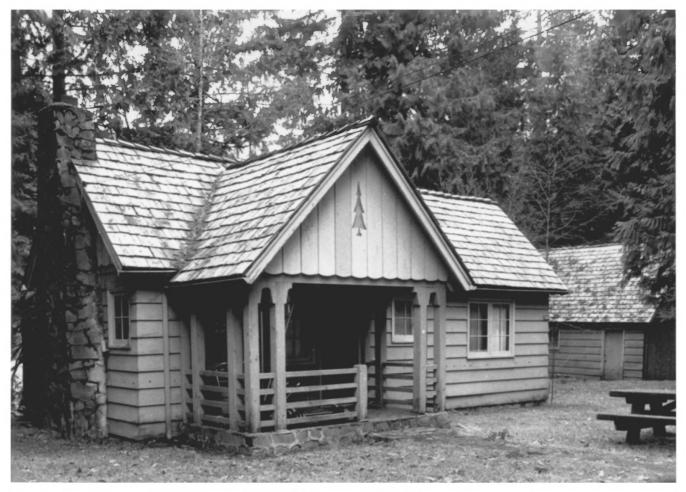

1) Name of Property: Assistant Ranger's Residence #1086, Zigzag Ranger Station 2) City and State: Zigzag, Oregon 3) Photographer: Susan Marvin 4) Date: 7/82 5) Negative Location: USDA Forest Service, Mt. Hood National Forest, Gresham, Oregon 97030 6) Description: Looking east at west (main) elevation of residence 7) Photograph Number: 06-09-1086