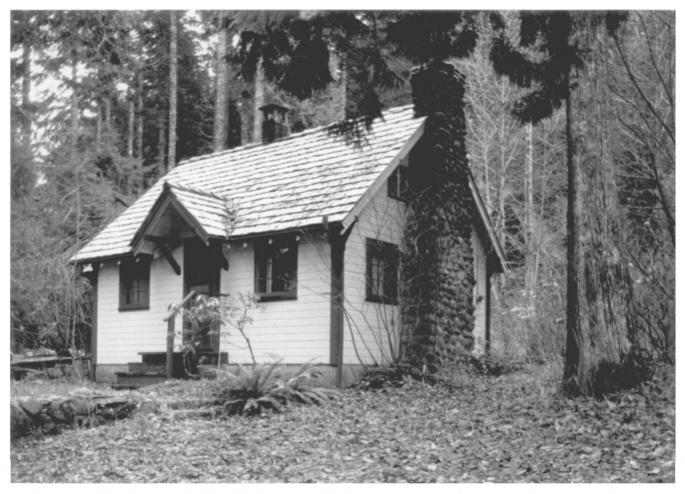

1) Name of Property: Protective Assistant's Residence #1084, Zigzag Ranger Station 2) City and State: Zigzag, Oregon 3) Photographer: Tom Iraci 4) Date: 12/81 5) Negative Location: USDA Forest Service, Mt. Hood National Forest, Gresham, Oregon 97030 6) Description: Looking east at southwest (main) and northwest elevations of residence 7) Photograph Number: 06-09-1084