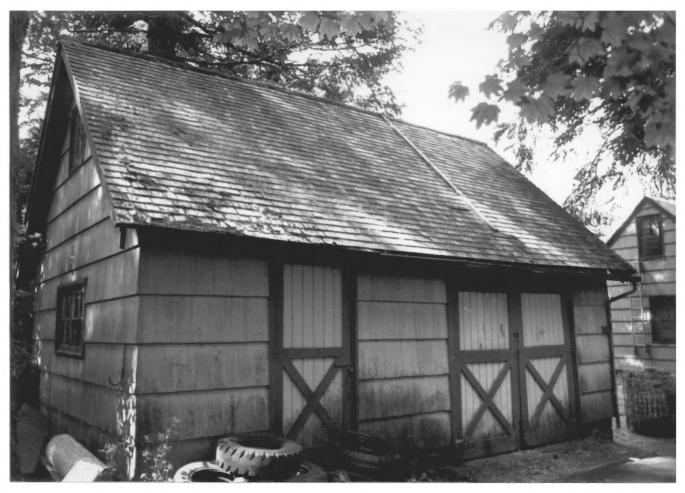

1) Name of Property: Garage for Assistant Ranger's Residence #1517, Zigzag Ranger Station 2) City and State: Zigzag, Oregon 3) Photographer: Susan Marvin 4) Date: 7/82 5) Negative Location: USDA Forest Service, Mt. Hood National Forest, Gresham, Oregon 97030 6) Description: Looking southwest at north (main) and east elevations of garage 7) Photograph Number: 06-09-1517