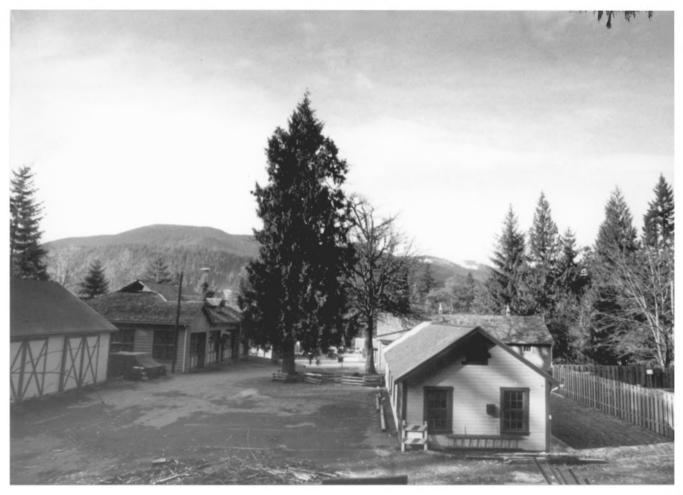

1) Name of Property: Service Court Zigzag Ranger Station 2) City and State: Zigzag, Oregon 3) Photographer: Tom Iraci 4) Date: 12/81 5) Negative Location: USDA Forest Service, Mt. Hood National Forest, Gresham, Oregon 97030 6) Description: Looking north at southern end of Service Court 7) Photograph Number: 06-09-MHZD

1) Name of Property: Service Court, Zigzag Ranger Station 2) City and State: Zigzag, Oregon3) Photographer: Susan Marvin 4) Date: 7/82 5) Negative Location: USDA Forest Service, Mt. Hood National Forest, Gresham, Oregon 97030 6) Description: Looking east at eastern end of Service Court 7) Photograph Number: 06-09-MHZE