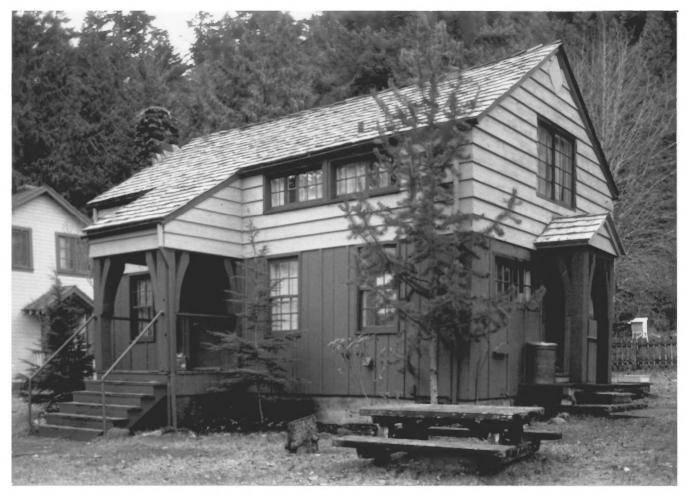

1) Name of Property: Ranger's Residence #1083, Zigzag Ranger Station 2) City and State: Zigzag, Oregon 3) Photographer: Tom Iraci 4) Date: 12/81 5) Negative Location: USDA Forest Service, Mt. Hood National Forest, Gresham, Oregon 97030 6) Description: Looking north at southwest (main) and southwest elevations of residence 7) Photograph Number: 06-09-1083-1