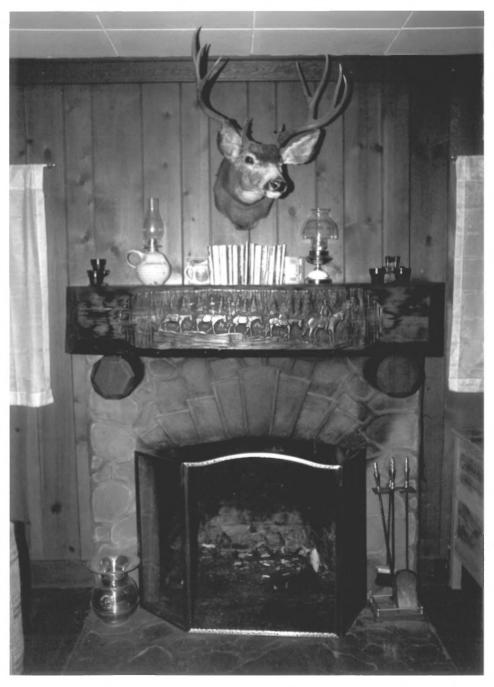

1) Name of Property: Carved mantel in Residence #1084 Zigzag Ranger Station 2) City and State: Zigzag, Oregon 3) Photographer: Susan Marvin 4) Date: 7/82 5) Negative Location: USDA Forest Service, Mt. Hood National Forest, Gresham, Oregon 97030 6) Description: Looking northeast at fireplace and mantel of packer and pack train in residence 7) Photograph Number: 06-09-1084-1