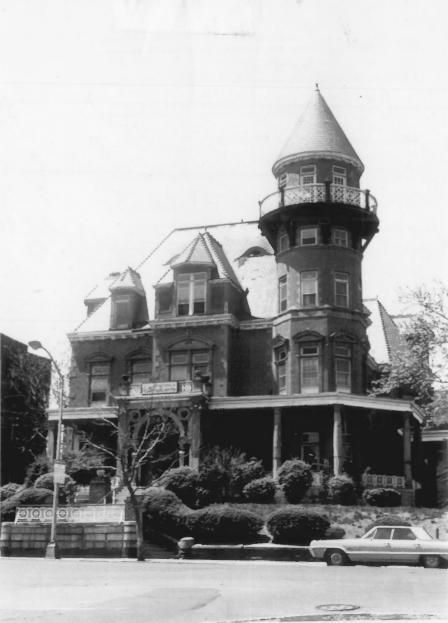

| (1 ype all entries - attach to or enclose with photograph) |                                  | ENTRY HOMBER | ENTRI HOMBER DATE                       |  |
|------------------------------------------------------------|----------------------------------|--------------|-----------------------------------------|--|
|                                                            | - Paragraphy                     | NOV 9 1972   |                                         |  |
| 1. NAME                                                    |                                  |              |                                         |  |
| COMMON: SCOT                                               | t Civic Center (Krueger Mansion) |              | *************************************** |  |
|                                                            | Krueger Mansion                  |              |                                         |  |
| . LOCATION                                                 |                                  |              |                                         |  |
| 5TREET AND NUMBER                                          |                                  |              |                                         |  |
| Newark                                                     | FIV181                           |              |                                         |  |
| STATE:                                                     | CODE COUNTYS                     | Essex        | 013                                     |  |
| . PHOTO REFERENCE                                          |                                  |              |                                         |  |
| PHOTO CREDIT:                                              | Donald W. Geyer                  |              |                                         |  |
| DATE OF PHOTO:                                             | 1971                             |              |                                         |  |
| NEGATIVE FILED AT                                          | compiler - Geyer                 |              |                                         |  |
| 4. IDENTIFICATION                                          | (A)                              |              |                                         |  |
| DESCRIBE VIEW D                                            | DECTION ETC                      |              |                                         |  |

Z 0

 $\supset$ 2

Z

ш ш S

front, slight right diagonal, from east-northeast

from boulevard strip in middle of Court St. on east side of High St.