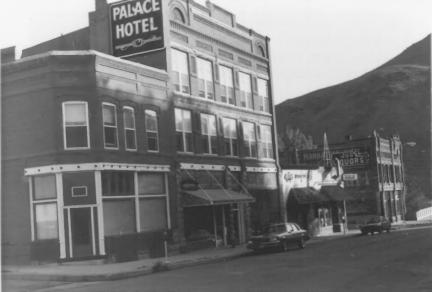

Salida Downtown Historic District Photographer: S. Pearce, 11/15/83 Salida, Colorado View: Northwest boundary line Direction: northeast

Salida Downtown Historic District Photographer: S. Pearce, 11/15/83 View: W. Sackett towards Palace Hotel Direction: looking northeast