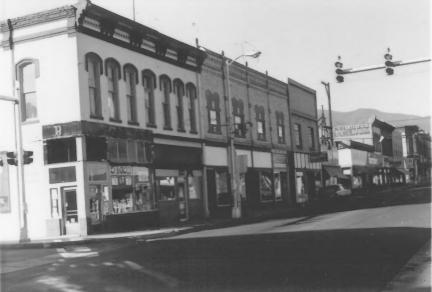

north side of the street
Direction: looking northeast
ρ-ሬ
Chaffee County, CO

Salida Downtown Historic District Photographer: S. Pearce, 11/15/83 View: 300 block of F Street west side of the street

Direction: looking northwest P-7