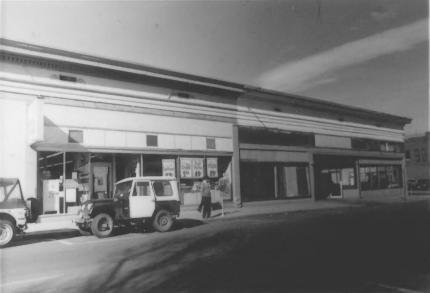

Salida Downtown Historic District Photographer: S. Pearce. 11/15/83 View: 200 block of North F west side of the street Direction: north P-13

Salida Downtown Historic District Photographer: S. Pearce, 11/15/83 View: 200 block of F Street east side of the street Direction: south