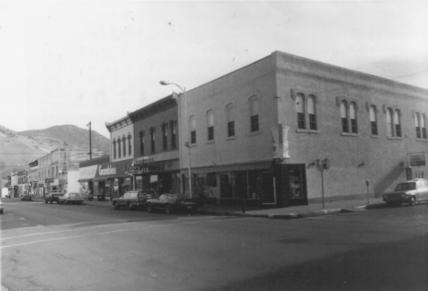

Salida Downtown Historic District Photographer: S. Pearce, 11/15/83 View: 100 Block of North F Street east side of the street Direction: looking southeast P-5

Salida Downtown Historic District Photographer: S. Pearce. 11/15/83 View: 100 block of East First St. north side of the street