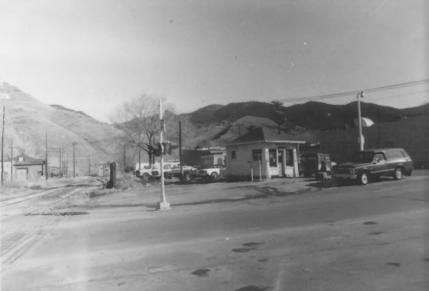

Salida Downtown Historic District Photographer: S. Pearce, 11/15/83 Salida, Colorado View: Northwest boundary line Direction: northeast

Salida Downtown Historic District Photographer: S. Pearce, 11/15/83 View: W. Sackett towards Palace Hotel Direction: looking northeast