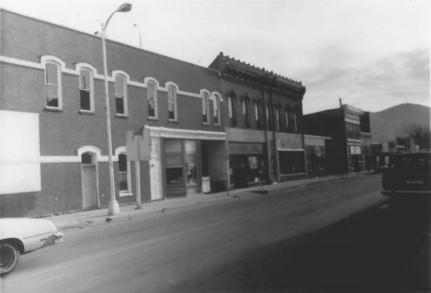

Salida Downtown Historic District Photographer: S. Pearce, 11/15/83 View: 100 Block of North F Street east side of the street Direction: looking southeast P-5

Salida Downtown Historic District Photographer: S. Pearce. 11/15/83 View: 100 block of East First St. north side of the street

north side of the street
Direction: looking northeast
ρ-ሬ
Chaffee County, CO

Salida Downtown Historic District Photographer: S. Pearce, 11/15/83 View: 300 block of F Street west side of the street

Direction: looking northwest P-7