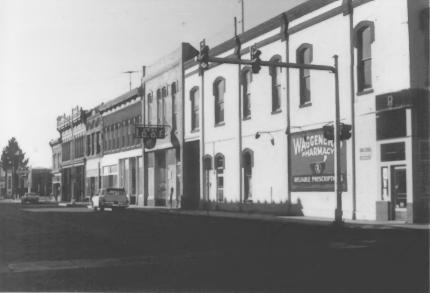

## Salida Downtown Historic District Photographer: S. Pearce, 11/15/83 View: 100 block of F Street east side of the street Direction: south

Salida Downtown Historic District Photographer: S. Pearce, 11/15/83 View: 100 Block of North F Street west side of the street Direction: looking northwest P-4 Chaffee County, CO