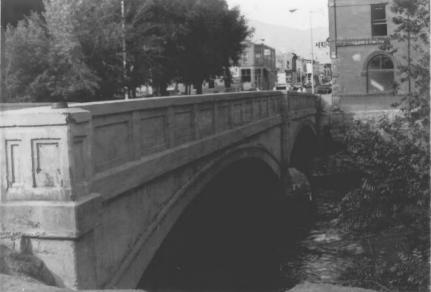

Salida Downtown Historic District Photographer: S. Pearce, Nov. 1983 View: D & RG Depot, North F Street Direction: looking north

P-24
Chaffee County, CO

Salida Downtown Historic District Photographer: S. Pearce, Nov. 1983 View: F Street Bridge north of Riverside Park Direction: Looking SE Chapee Co., Colorado