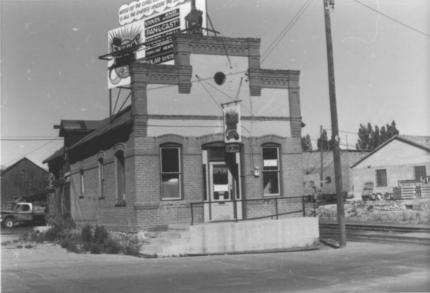

Salida Downtown Historic District Photographer: S. Pearce, Nov. 1983 View: 132 W. First Street north side of the street Direction: looking north 0 27.

Chaffee County, CO

Salida Downtown Historic District Photographer: S. Pearce, Nov. 1983 View: Energy Broker, corner of G and West First Street Direction: looking SW P-23 Chaffee County, CO