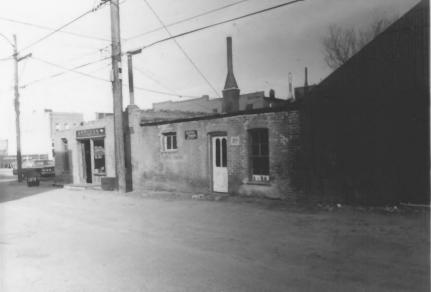

Salida Downtown Historic District Photographer: S. Pearce, 11/15/83 View: Alley structures between East Sackett and E. First Direction: Looking northeast

Chaffee County, CO

P-8

Salida Downtown Historic District Photographer: S. Pearce. 11/15/83 View: Lewis-Glenn Funeral Home, 203 East Sackett Street