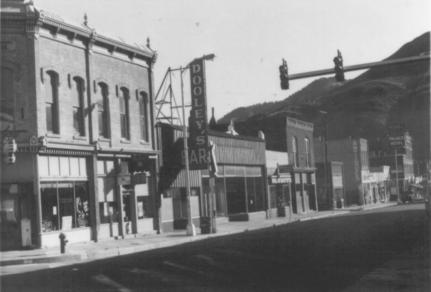

Direction: northeast p-q
Chaffee County, CO

Salida Downtown Historic District Photographer: S. Pearce, 11/15/83 View: 100 block of East Second St. north side of the street Direction: northeast

Salida Downtown Historic District Photographer: S. Pearce. 11/15/83 View: 100 block. West First St. south side (not in boundary) Direction: southwest P-11