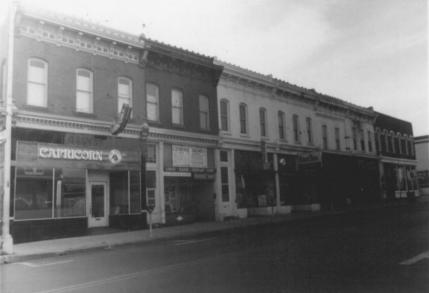

## Salida Downtown Historic District Photographer: S. Pearce, 11/15/83 View: 100 block of F Street east side of the street Direction: south

Salida Downtown Historic District Photographer: S. Pearce, 11/15/83 View: 100 Block of North F Street west side of the street Direction: looking northwest P-4 Chaffee County, CO