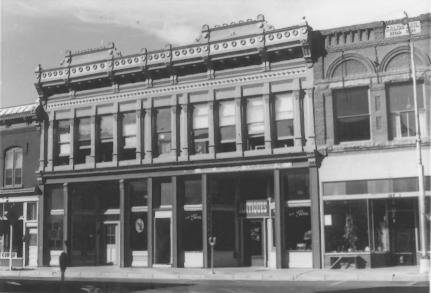

Salida Downtown Historic District Photographer: S. Pearce 11/16/83 View: A.T. Henry Building, 102-104 North F P-19 Direction: looking NW

Chaffee County, CO

```
Salida Downtown Historic District
Photographer: S. Pearce, Nov. 1983
View: Strait/McKenna Block
     230-242 F St.
Direction: looking NW
```