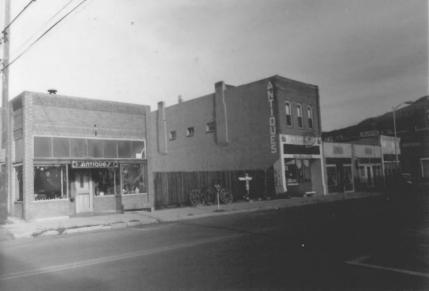

north side of the street
Direction: looking northeast
ρ-ሬ
Chaffee County, CO

Salida Downtown Historic District Photographer: S. Pearce, 11/15/83 View: 300 block of F Street west side of the street

Direction: looking northwest P-7