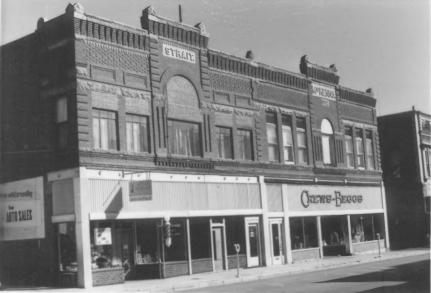

Salida Downtown Historic District Photographer: S. Pearce 11/16/83 View: A.T. Henry Building, 102-104 North F P-19 Direction: looking NW

Chaffee County, CO

```
Salida Downtown Historic District
Photographer: S. Pearce, Nov. 1983
View: Strait/McKenna Block
     230-242 F St.
Direction: looking NW
```