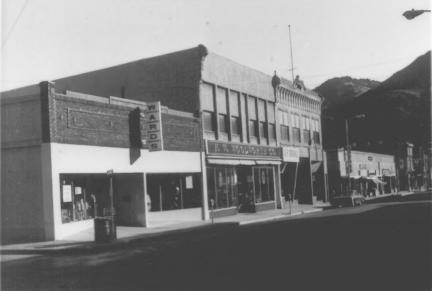

Salida Downtown Historic District Photographer: S. Pearce, 11/15/83 View: 100 Block of North F Street east side of the street Direction: looking southeast P-5

Salida Downtown Historic District Photographer: S. Pearce. 11/15/83 View: 100 block of East First St. north side of the street