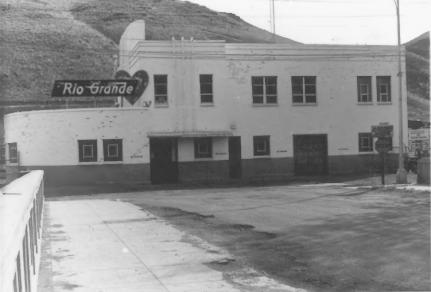

Salida Downtown Historic District Photographer: S. Pearce, Nov. 1983 View: D & RG Depot, North F Street Direction: looking north

P-24
Chaffee County, CO

Salida Downtown Historic District Photographer: S. Pearce, Nov. 1983 View: F Street Bridge north of Riverside Park Direction: Looking SE Chapee Co., Colorado