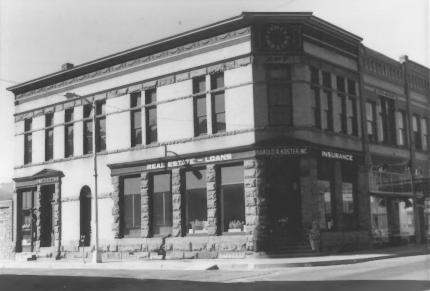

Salida Downtown Historic District Photographer: S. Pearce 11/16/83 View: A.T. Henry Building, 102-104 North F P-19 Direction: looking NW

Chaffee County, CO

```
Salida Downtown Historic District
Photographer: S. Pearce, Nov. 1983
View: Strait/McKenna Block
     230-242 F St.
Direction: looking NW
```