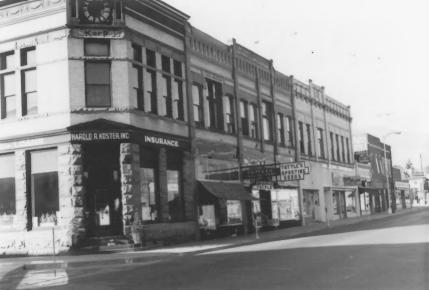

## Salida Downtown Historic District Photographer: S. Pearce, 11/15/83 View: 100 block of F Street east side of the street Direction: south

Salida Downtown Historic District Photographer: S. Pearce, 11/15/83 View: 100 Block of North F Street west side of the street Direction: looking northwest P-4 Chaffee County, CO