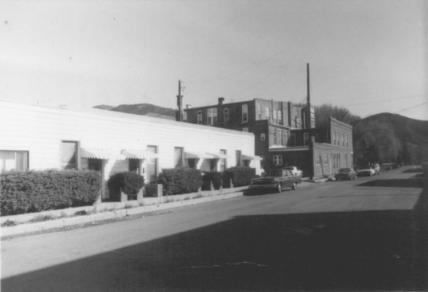

## Salida Downtown Historic District Photographer: S. Pearce, 11/15/83 View: 100 block of F Street east side of the street Direction: south

Salida Downtown Historic District Photographer: S. Pearce, 11/15/83 View: 100 Block of North F Street west side of the street Direction: looking northwest P-4 Chaffee County, CO