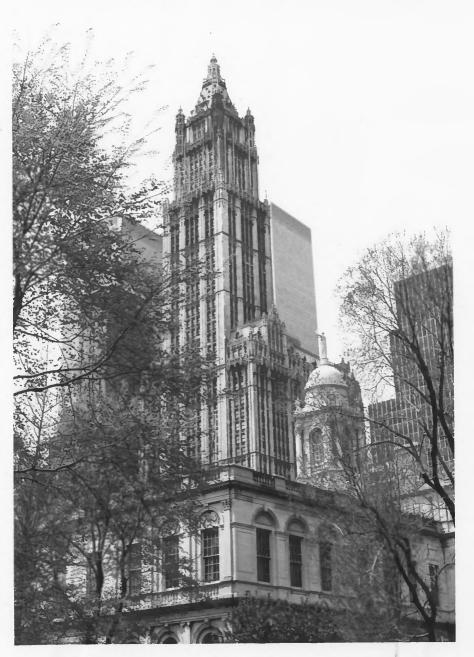

#### SEE INSTRUCTIONS IN HOW TO COMPLETE NATIONAL REGISTER FORMS TYPE ALL ENTRIES -- ENCLOSE WITH PHOTOGRAPH

| 1  | NAME<br>HISTORIC        | The Woolworth Building                                         |                    |                   |  |  |  |
|----|-------------------------|----------------------------------------------------------------|--------------------|-------------------|--|--|--|
|    | AND/OR COMMON           | The Woolworth Building                                         |                    | ÷                 |  |  |  |
| 2  | LOCATION                |                                                                |                    |                   |  |  |  |
|    | CITY, TOWN              | New York City                                                  | COUNTY<br>New York | STATE<br>New York |  |  |  |
| 3  | PHOTO REFI              | E <b>RENCE</b><br>Patricia Heintzelman                         | DATE OF PHOTO      | May 1975          |  |  |  |
|    | NEGATIVE FILED AT       | Historic Sites Survey, National<br>NW., Washington, D.C. 20240 | Park Service,      | 1100 L Street     |  |  |  |
| .4 | 4 IDENTIFICATION        |                                                                |                    |                   |  |  |  |
|    | DESCRIBE VIEW, DIRECTIO | DN, ETC. IF DISTRICT, GIVE BUILDING NAME & STREET              |                    | ΡΗΟΤΟ ΝΟ.         |  |  |  |
|    |                         | The Woolworth Building                                         |                    |                   |  |  |  |