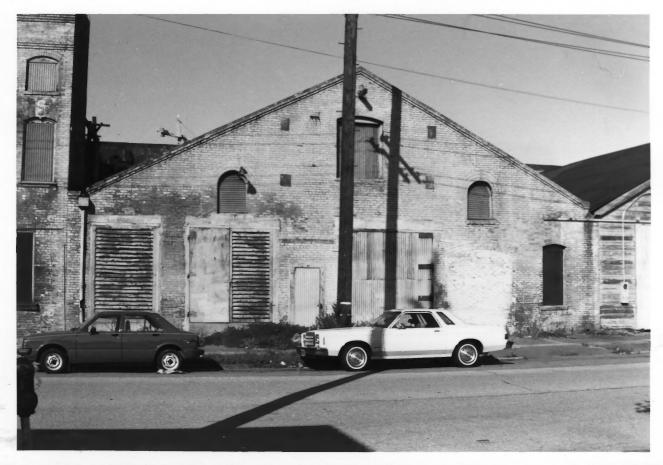

Oakland Iron Works/United Iron Works 2nd St. btwn Jefferson & Clay Sts. Oakland. Ca. Photo by Sally Woodbridge Sept. 1982 Neg.-Woodbridge, 2273 Vine St., Berkeley, Ca. 94709 brick Gable-roofed shed on 2nd St., facade 8 of 12