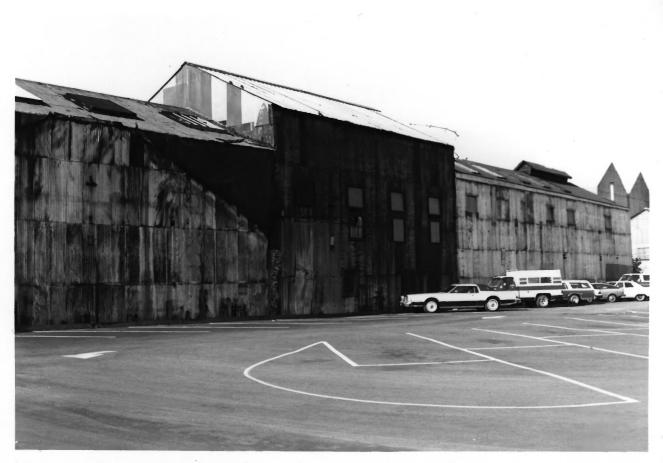

- Oakland Iron Works/United Iron Works 2nd St. between Jefferson & Clay Sts. Oakland, Ca.
- Photo by Sally Woodbridge Sept. 1982
- Neg.-Woodbridge, 2273 Vine St. Berkeley, Ca. 94709
- Rear elevation of 2nd St. bldgs. 12 of 12