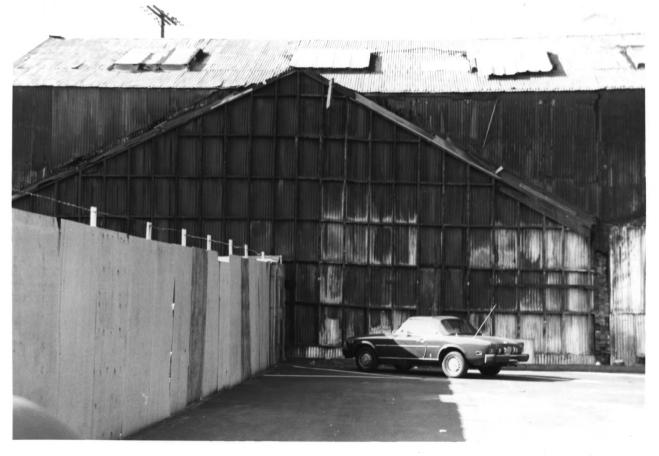

Oakland Iron Works/United Iron Works 2nd St. btwn Jefferson & Clay Sts. Dakland, Ca. Photo by Sally Woodbridge Sept. 1982 Neg.-Woodbridge, 2273 Vine St. Berkeley, Ca. 94709 Back of 2nd St. bldgs. showing stud frame of demolished shed 11 of 12