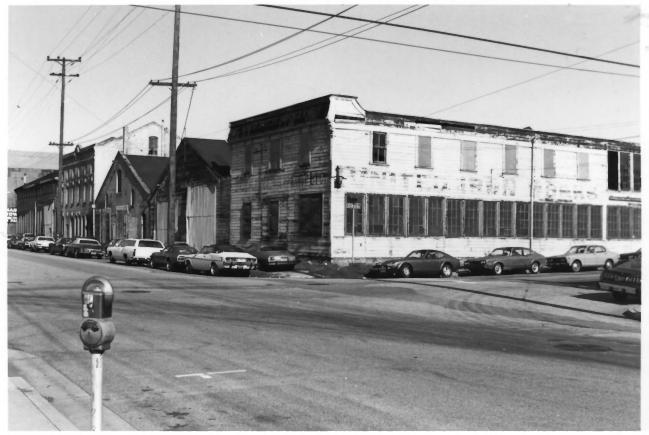

Oakland ton Works/United Iron Works 2nd St. btwn. Jefferson & Clay Sts. Oakland. Ca. Photo by Sally Woodbridge Sept. 1982 Neg.-Woodbridge, 2273 Vine St., Berkeley Cal., 94709 2nd St. frontage from corner of Clay St. 1 of 12