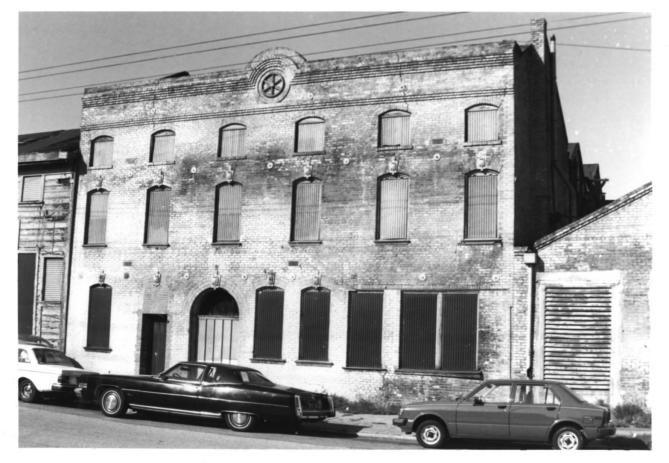

```
Oakland Iron Works/United Iron Works
2nd St. between Jefferson & Clay Sts.
Oakland, Ca.
Photo by Sally Woodbridge
Sept. 1982
Neg. - Woodbridge, 2273 Vine St., Berkeley, Ca
94709
Facade of Main brick building
5 of 12
```