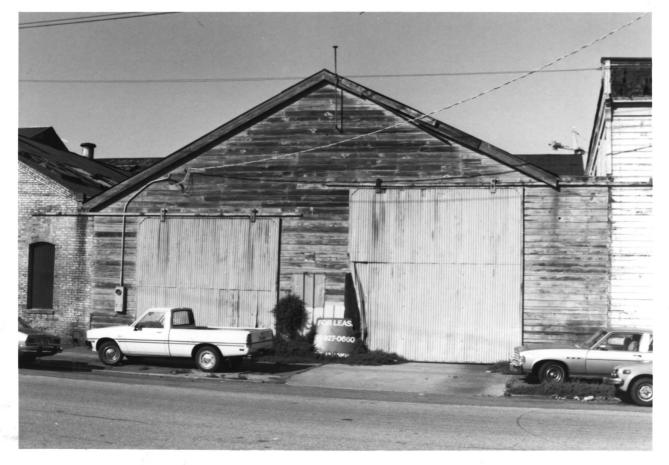

Oakland Iron Works/United Iron Works 2nd St. betwn Jefferson & Clay Sts. Oakland, Ca. Photo by Sally Woodbridge Sept. 1982 Neg.-Woodbridge, 2273 Vine St., Berkeley, Ca. 94709 Wood gable-roofed shed on 2nd St., facade 9 of 12