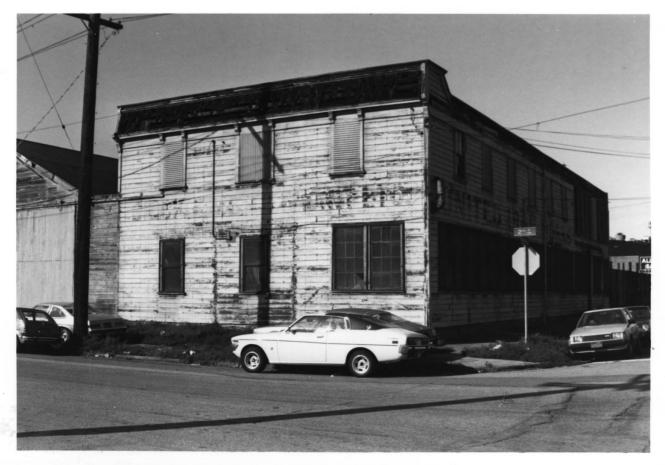

- Oakland Iron Works/United Iron Works 2nd St. btwn Jefferson & Clay Sts. Oakland. Ca
- Photo by Sally Woodbridge Sept. 1982
- Neg.-Woodbridge, 2273 Vine St., Berkeley,
- Ca. 94709 Building at corner of 2nd and Clay Sts. 10 of 12