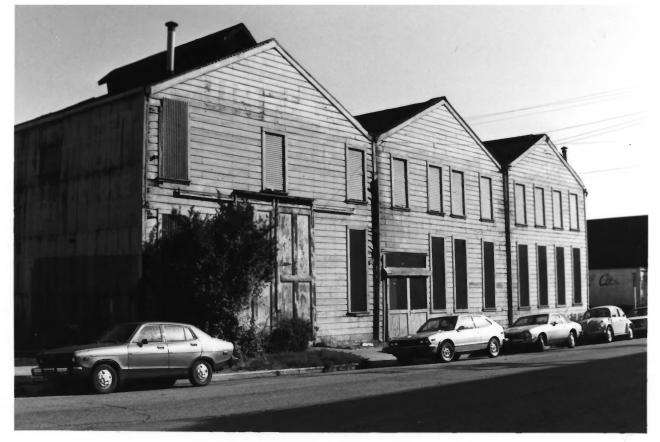

- Oakland Iron Works/United Iron Works 2nd St. btwn Jeffersom & Clay Sts.
- Oakland, Ca.
- Photo by Sally Woodbridge Sept. 1982
- Neg.- Woodbridge, 2273 Vine St., Berkeley, Ca. 94709
- Wooden sheds on Jefferson St. 2 of 12