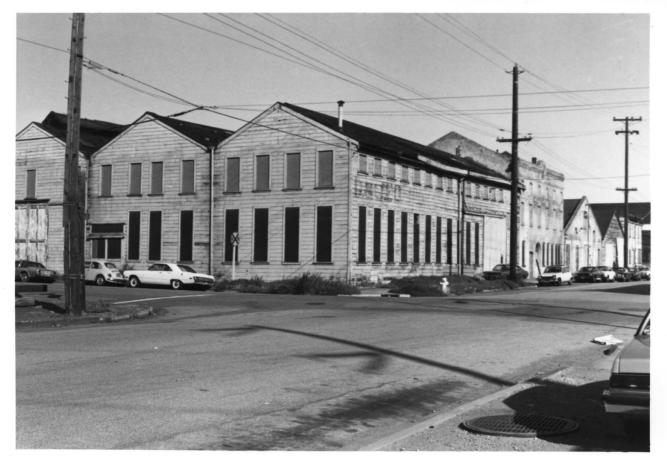

Oakland Iron Works/United Iron Works 2nd St. btwn. Jefferson and Clay Sts. Oakland, Ca. Photo by Sally Woodbridge Sept. 1982 Neg.- Woodbridge, 2273 Vine St., Berkeley, Ca 94709 View of 2nd St. frontage looking N 4 of 12