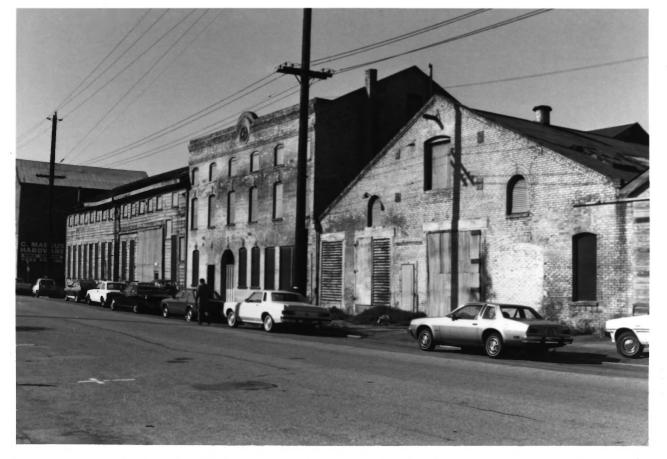

- Oakland Iron Works/United Iron Works 2nd St. btwn Jefferson & Clay Sts. Oakland. Ca
- Photo by Sally Woodbridge Sept. 1982
- Neg.-Woodbridge, 2273 Vine St., Berkeley,
- Ca. 94709 Building at corner of 2nd and Clay Sts. 10 of 12