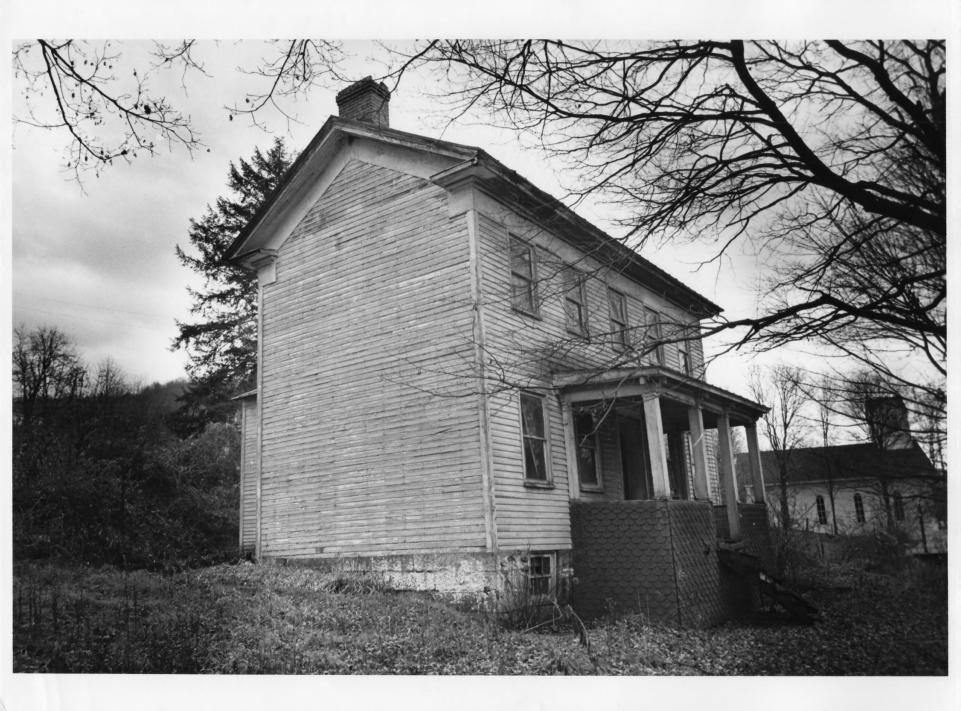

Direction of photo: Looking southwest

Property name: Anna Jarvis House Location: U.S. Route 119 & 250, Webster, Taylor County

Photo credit: James E. Harding Date of photo: November, 1978 Negative filed at: Dept. of Culture & History Historic Preservation Unit, The Cultural Center, Capitol Complex, Charleston, WV 25305 Description of photo: North and west (front) elevations MAY 29 1979 MAR 2 8 1979