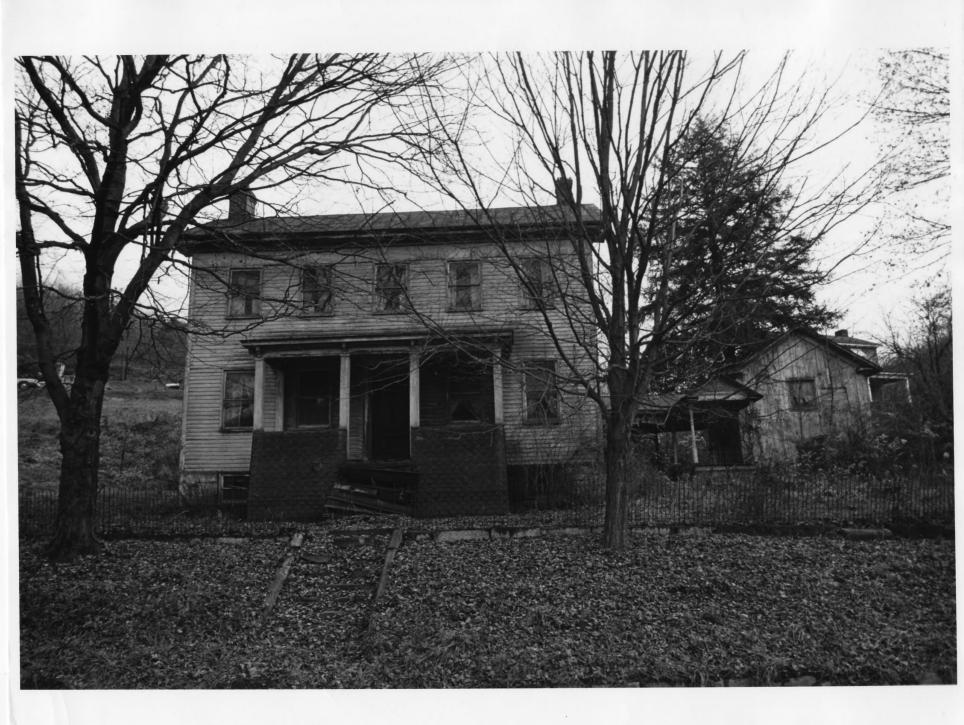

20% 3

Direction of photo: Looking southeast

Property name: Anna Jarvis House Location: U.S. Route 119 & 250, Webster; Taylor County

Photo credit: James E. Harding Date of photo: November, 1978 Negative filed at: Dept. of Culture & History Historic Preservation Unit, The Cultural Center Capitol Complex, Charleston, WV 25305 Description of photo: West (front) elevation DOE

MAR 2 8 1979

Direction of photo: Looking east 383

MAY 29 1979