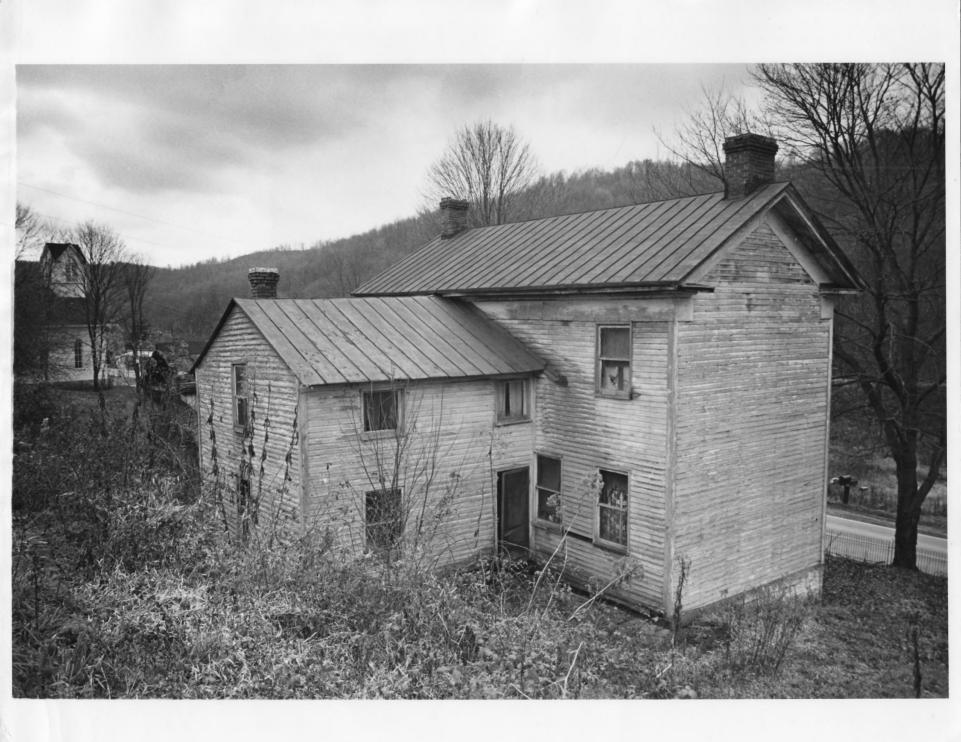

Property name: Anna Jarvis House Location: U.S. Route 119 & 250, Webster, Taylor County

Photo credit: James E. Harding Date of photo: November, 1978 Negative filed at: Dept. of Culture & History Historic Preservation Unit, The Cultural Center, Capitol Complex, Charleston, WV 25305 Description of photo: East (rear) and north Elevations MAY 29 1979 MAR 28 1979