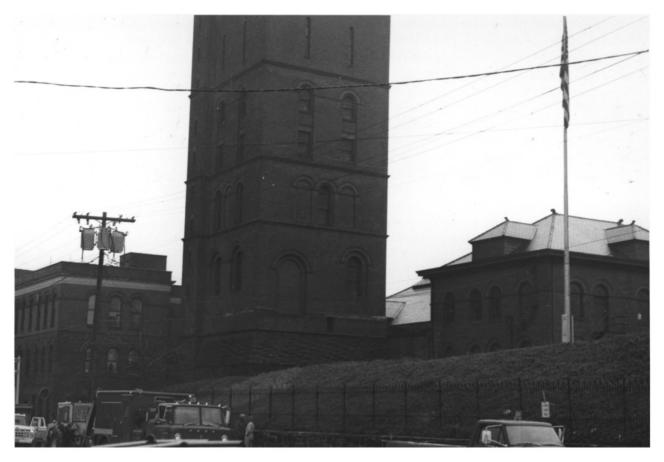

#### JAN 3 1980 1) Hackensack Water Company Company Complex at Weehawken

2) Hudson County, Negreter 30 1979