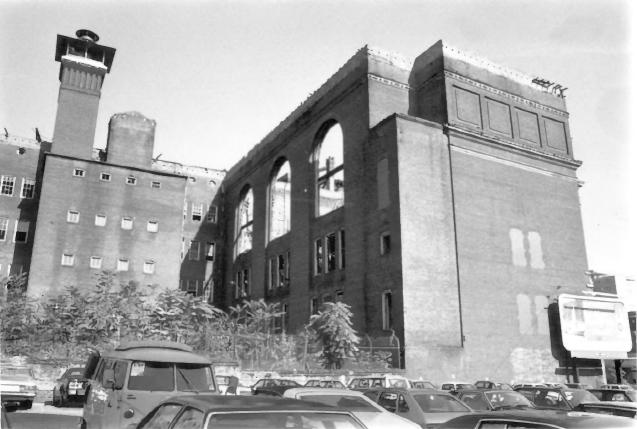

F 10

B-2488 BAITIMORE CITY COLLEGE BALTIMORE, MD LARRY KOEHLER, AIA, PHOTO 10 28 82 NEG. LOC. , THE SCHNEIDER GROUP ANN ARBOR MICHIGAN DETAIL, NORTH FACADE #5 OF 10

B-2488 BALTIMORE CITY COLLEGE BALTIMORE, MD LARRY KOEHLER, AIA, PHOTO 10/28/82 NEG. LOC: THE SHINEIDER GROUP ANN ARBOR, MICHGAN DETAIL, NORTH FACADE # 60 OF 10