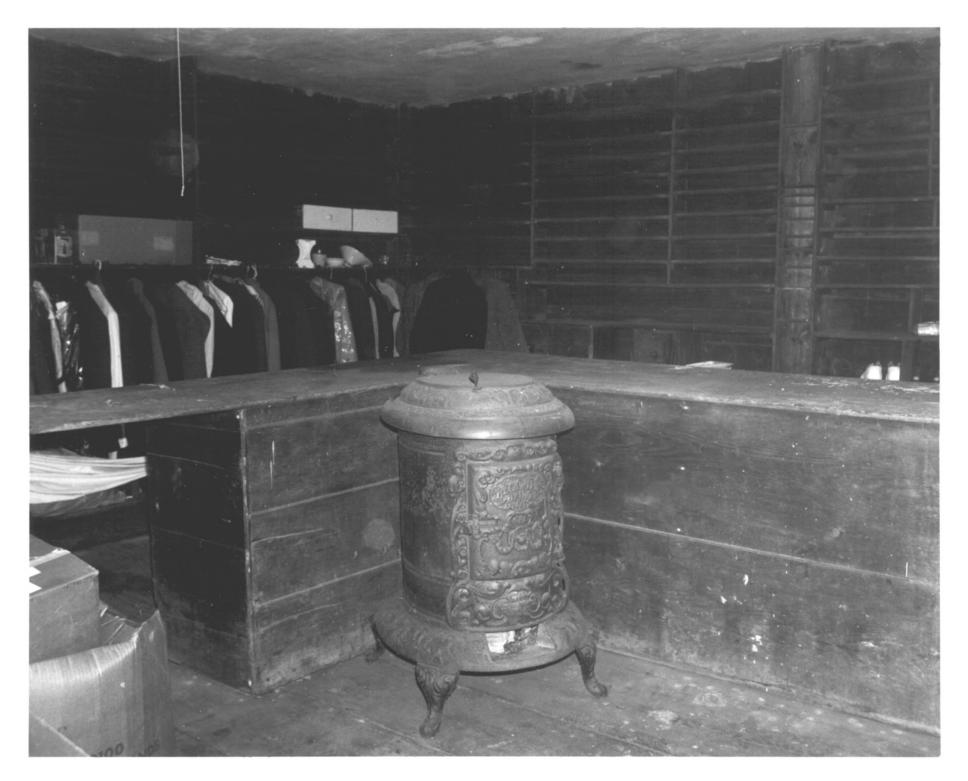

Gurdon Bill Store 8 1982 Ledyard, CT MAR B. Clouette Photo, 12/79 Negative with Connecticut Historical Commission Hartford. CT Interior, main room, view southwest 3

Gurdon Bill Store 8 1982 Ledvard. CT MAR B. Clouet te Photo. 12/79 Negative with Connecticut Historical Commission Hartford, CT Detail of drawers behind counter, view southwest 4