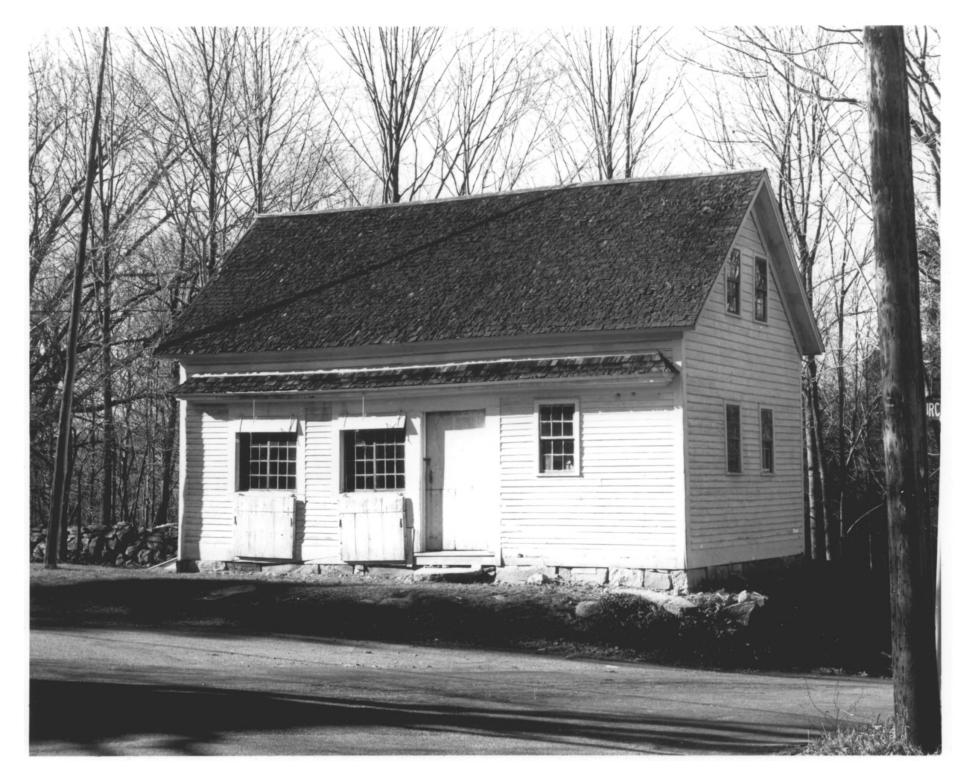

```
Gurdon Bill Store
Ledyard, CT
B. Clouette Photo, 12/79
Negative with Connecticut Historical Commission
              Hartford. CT
Main (east) facade, view west MAR
                                     8 1982 1
```