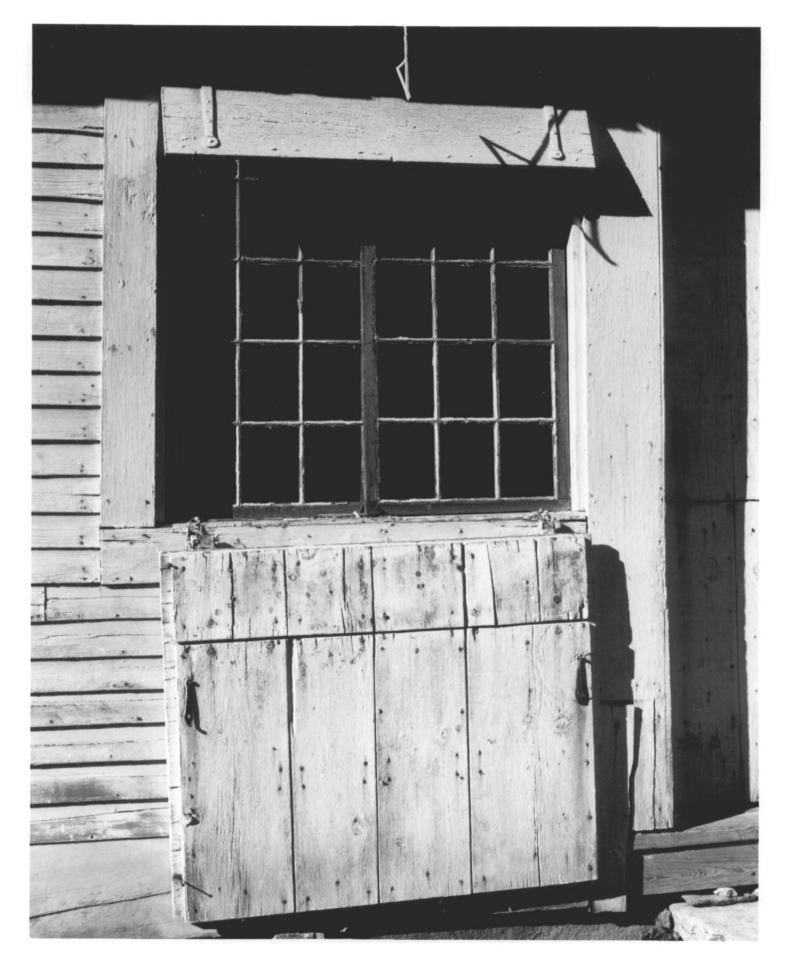

```
8 1982
Gurdon Bill Store
Ledyard, CT
                           MAR
B. Clouette Photo, 12/76
Negative with Connecticut Historical Commission
             Hartford, CT
Detail of shutter, view northwest
                                             2
```