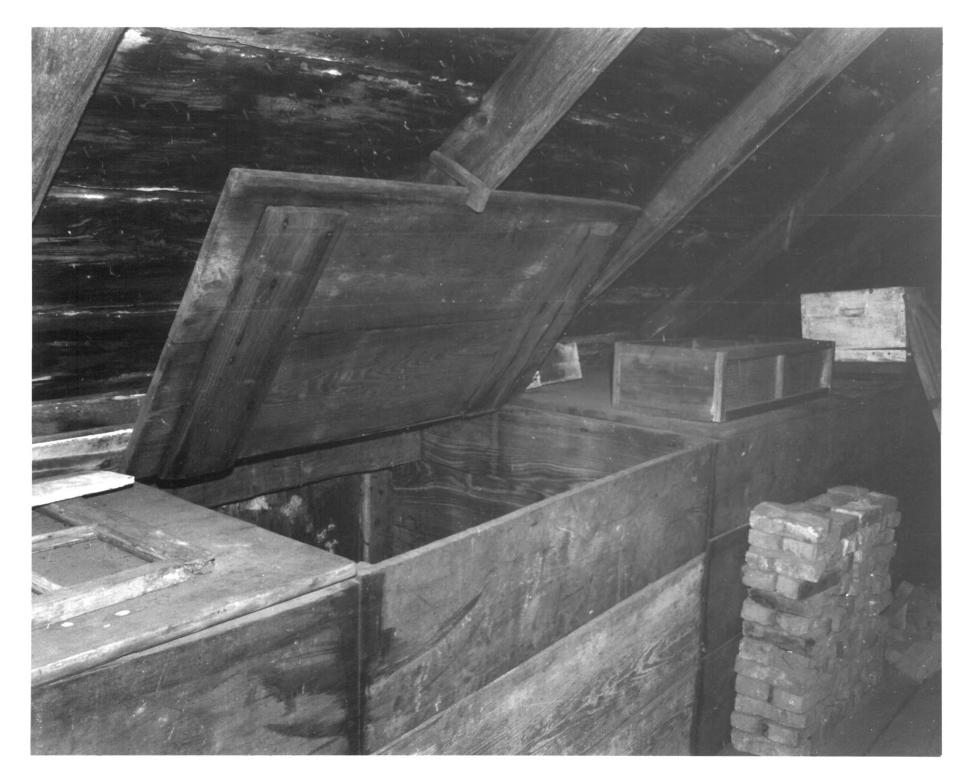

Gurdon Bill Store Ledyard, CT 8 1982 B. Clouette Photo, 12/79 8 Negative with Connecticu MARstorical Commission Hartford, CT Fireplace, northeast room, view north

Gurdon Bill Store Ledvard. CT MAR 8 1982 B. Clouette Photo, 12/79 Negative with Connecticut Historical Commission Hartford, CT Attic storage bins, view southeast 6