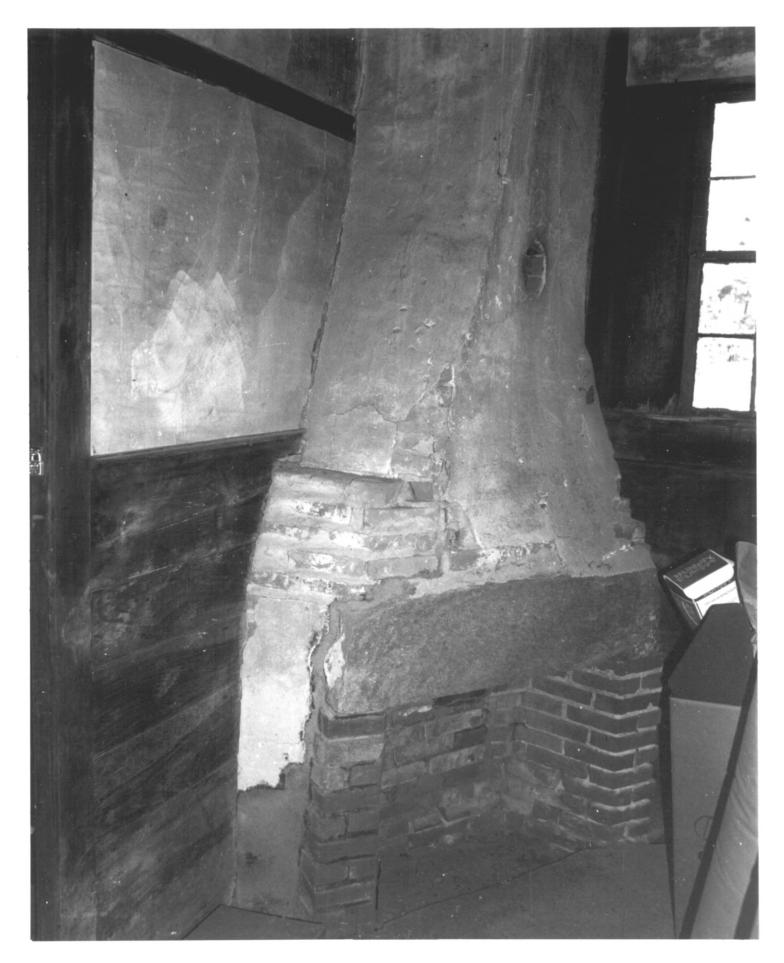

Gurdon Bill Store Ledyard, CT 8 1982 B. Clouette Photo, 12/79 8 Negative with Connecticu MARstorical Commission Hartford, CT Fireplace, northeast room, view north

Gurdon Bill Store Ledvard. CT MAR 8 1982 B. Clouette Photo, 12/79 Negative with Connecticut Historical Commission Hartford, CT Attic storage bins, view southeast 6