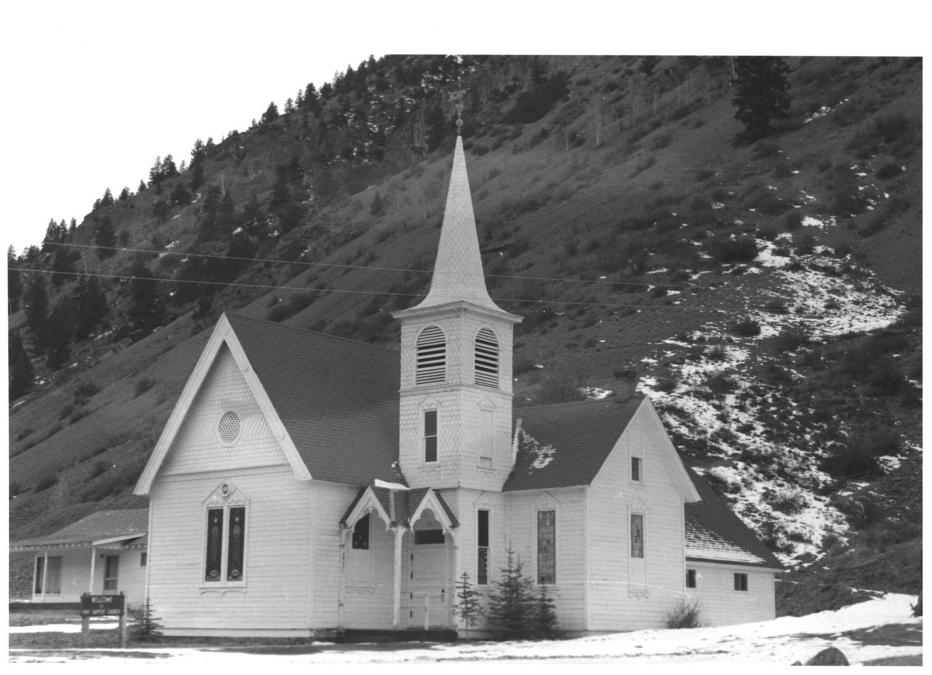

## Lake City Hist Dist 39 Hinsdale Co HIst soc 2/77 State Hist Soc Baptist Church OCT 31 1977 EAST FACING FACADE

Town of Lake City JUL 1 7 1978 Lake City, Colorado Photographer: Suzanne Mason, May 1978 Negatives in file 27/02/0000/01, Colorado SHPO Office