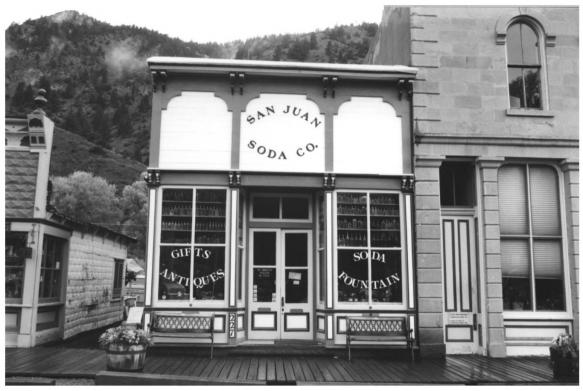

Photo #20 Lake City Historic District Hinsdale County, CO Kney Mark. SHNGS 46 Latility. Colorado

Rut #26 Loke City Historic District Hinsdale County +CO Lake Tork Caloris SHNGE, 130 Lake aty, Colovado

Photo #30 Lake City Historic District Hinsdale County, CO Forburg Palmer Hors SHN68, 187 Lake aty, Colorade