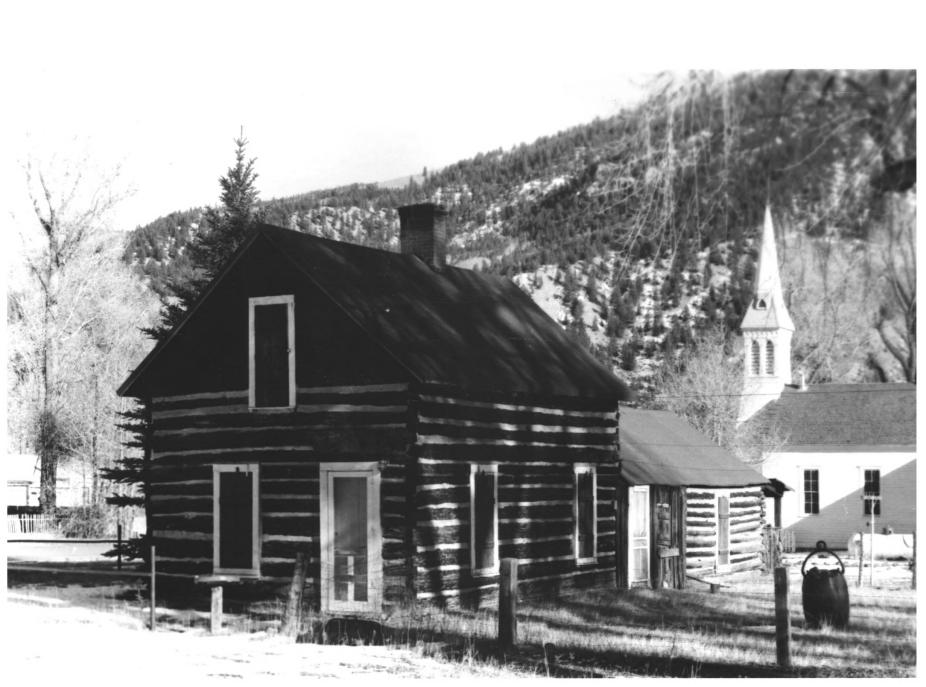

### North View of town from soutch Boundary Hinddale Co. Hist. Soc 2/77 State Hist. Soc NO. 1A

Lake-City Hist Dist 17 Hinsdale Co. Hist. Soc 2/77 State Hist Soc Thompson Cabin OCT 31 1977 WEST FACING FACTIOE