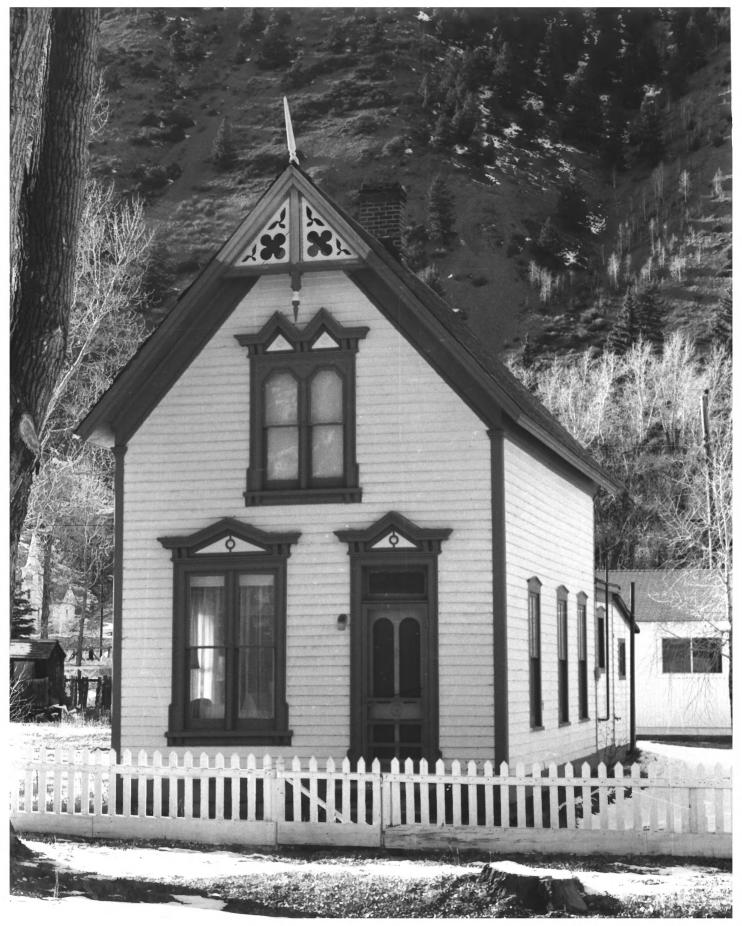

### Lake City Hist Dist 30 Hinsdale Co. Hist Soc 2/77 State Hist Soc OCT 311977 Beam House

SOUTH PORCH ON BACK