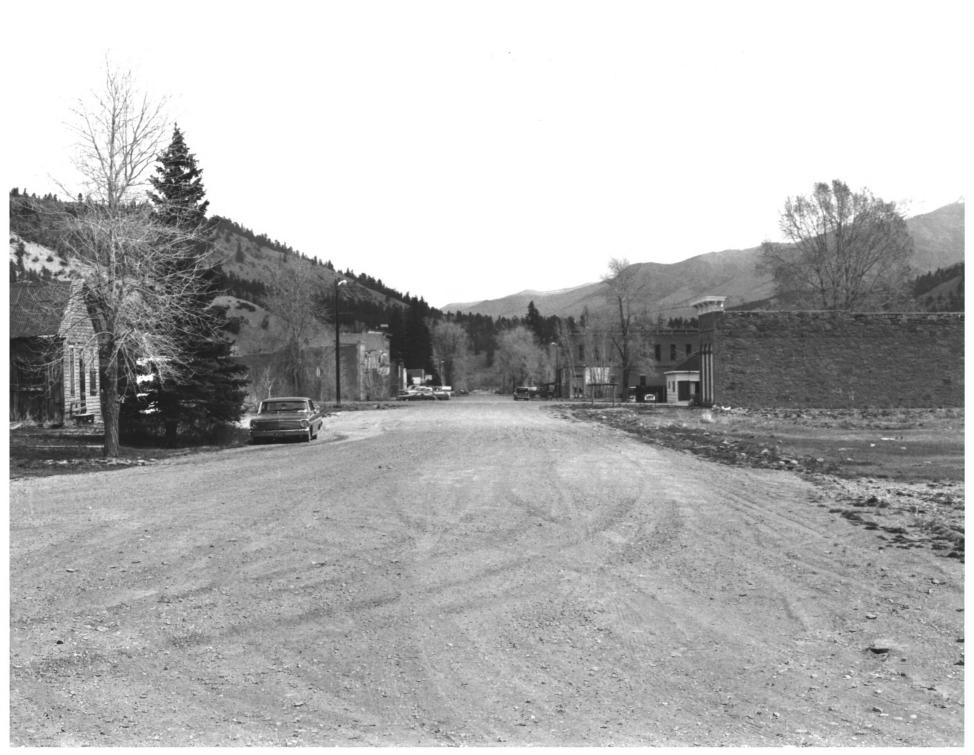

# Photographer: Suzanne Mason, May, 1978 Negatives in file 27/02/0000/01, Colorado SHPO Office #41: 5th St. looking east from Gunnison Ave.