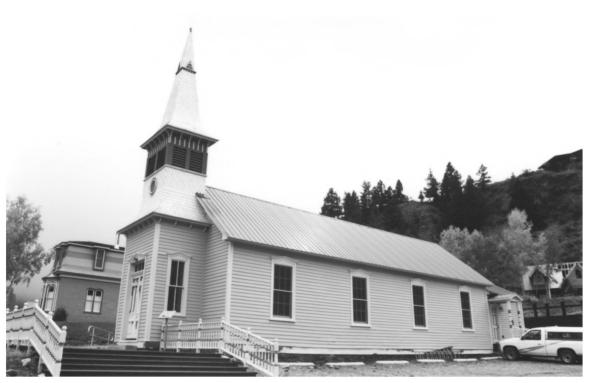

Lake City Hist Dist 38 Hinsdale Co. Hist Soc 2/77 State H.st Soc St. Rose of Lima Catholic Church North WEST SIDE 31 1977