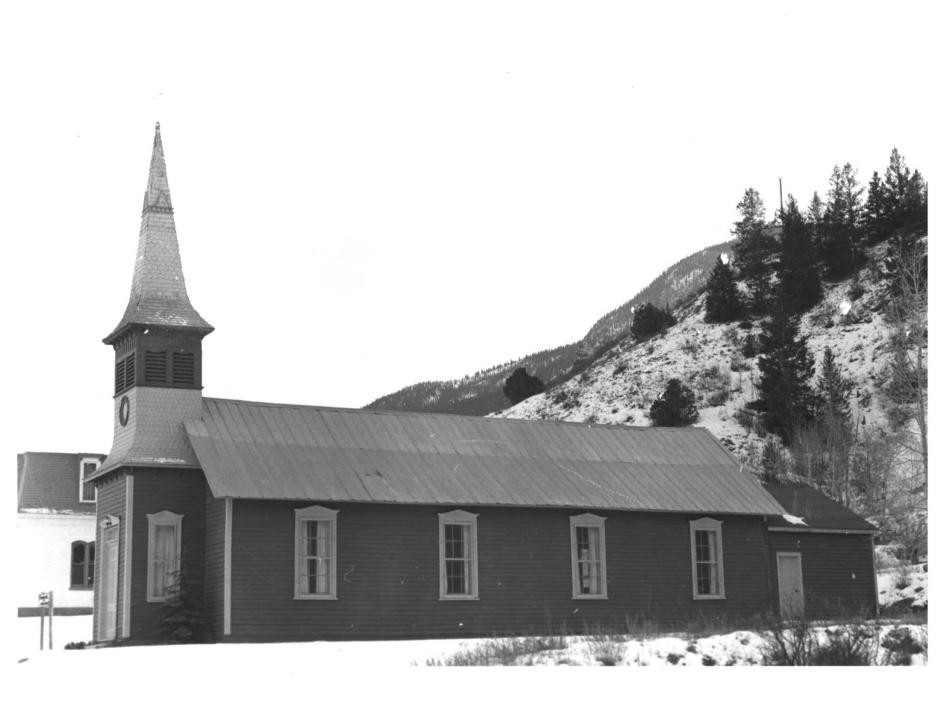

Lake City H<sup>1</sup>st Dist 35 Hinsdale Co. Hist Soc State Hist SoOCT 31 1977 Sokan House

Lake City Historic District #36A Presbyterian Church Photo: Hinsdale County Historical Society 2/77

Negative: State Historical Society of CO looking SW

plots #33 Presky Lever Church, 5HN68.33 Lake aty alorado Lake City Historic District Hynsdale County, CO

L**e**ke City Hist Dist 36A Hinsdale Co. Hist Soc 2/77 State Hist soc Presbyterian Chur**QCT 311977** NORTH FACADE YEAST SIDE