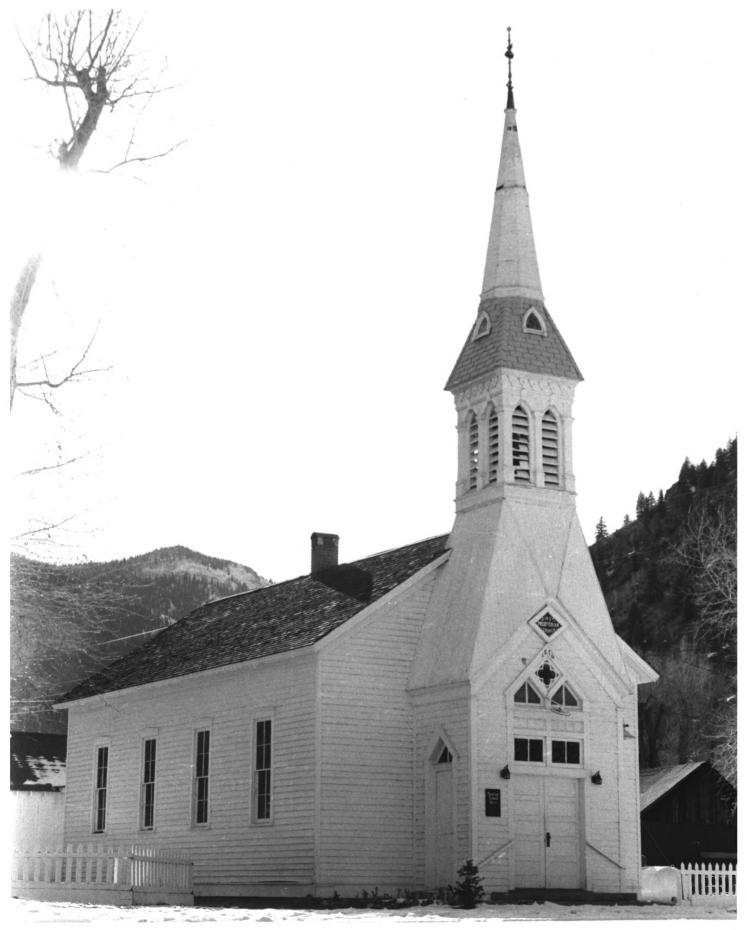

Lake City H<sup>1</sup>st Dist 35 Hinsdale Co. Hist Soc State Hist SoOCT 31 1977 Sokan House

Lake City Historic District #36A Presbyterian Church Photo: Hinsdale County Historical Society 2/77

Negative: State Historical Society of CO looking SW

plots #33 Presky Lever Church, 5HN68.33 Lake aty alorado Lake City Historic District Hynsdale County, CO

L**e**ke City Hist Dist 36A Hinsdale Co. Hist Soc 2/77 State Hist soc Presbyterian Chur**QCT 311977** NORTH FACADE YEAST SIDE