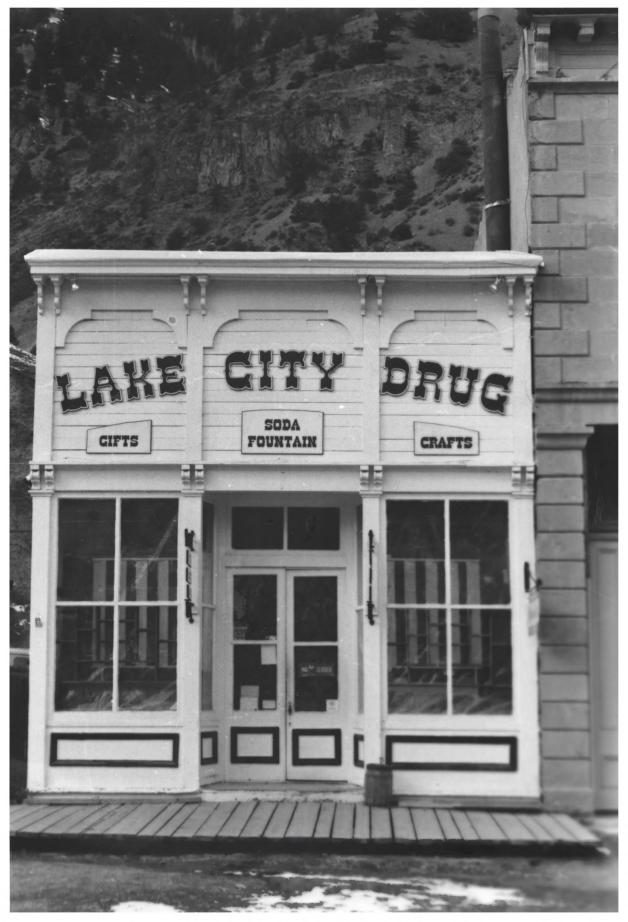

Lake City Hist\_Dist 18 Hinsdale Co, Hist Soc 2/77 State Hist Soc Mendenhall CabirOCT 31 1977 EAST FACING FRONT

DEC

Lake City Hist. Dist 19 Hinsdale Co. Hist Soc 2/77 State Hist Soc Drug Store OCT 311977 FAST FACING FACADE