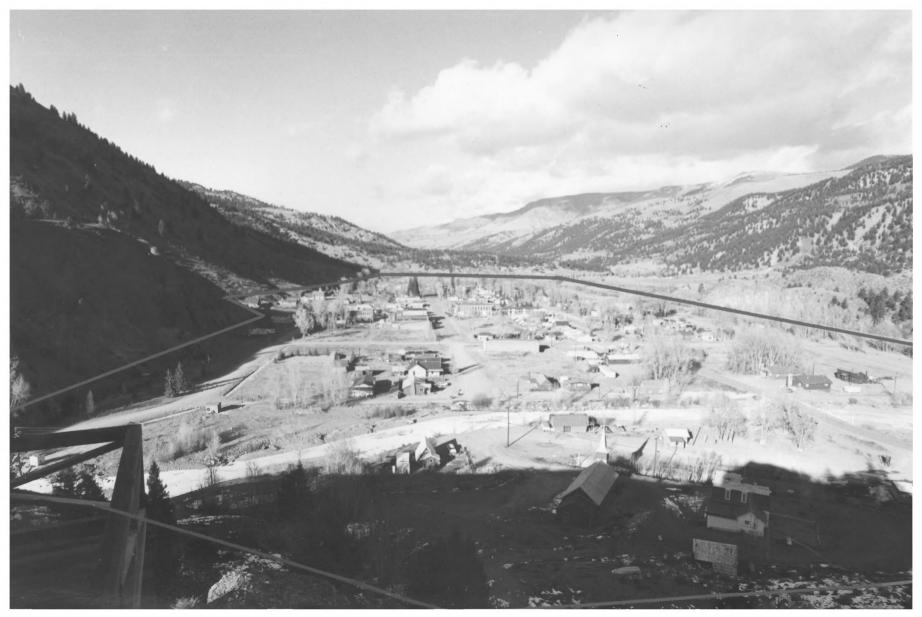

## north view of Town from South Hinsdale County Hist. Soc 2/77 State Hist. Soc No. 1 **OCT 31 1977** CARECITY HISTORIC DIST.

DEC 1 1978