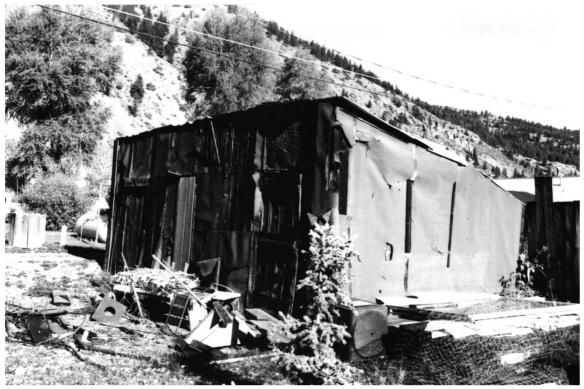

st from Gunnison Ave.



### DEC 1 1978 Town of Lake City Lake City, Colorado JUL 1 7 1978 Photographer: Suzanne Mason, May, 1978 Negatives in file 27/02/0000/01, Colorado SHPO Office #56: Silver Street looking north from 1st Street















































































Photo #20 Lake City Historic District Hinsdale County, CO Kney Mark. SHNGS 46 Latility. Colorado























Rut #26 Loke City Historic District Hinsdale County +CO Lake Tork Caloris SHNGE, 130 Lake aty, Colovado















Photo #30 Lake City Historic District Hinsdale County, CO Forburg Palmer Hors SHN68, 187 Lake aty, Colorade











plots #33 Presky Lever Church, 5HN68.33 Lake aty alorado Lake City Historic District Hynsdale County, CO







































L**e**ke City Hist Dist 36A Hinsdale Co. Hist Soc 2/77 State Hist soc Presbyterian Chur**QCT 311977** NORTH FACADE YEAST SIDE