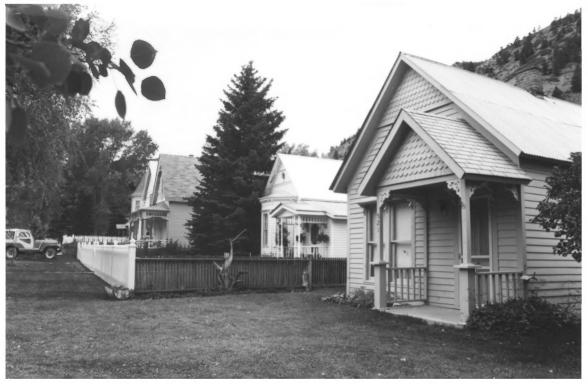

### DEC 1 1978 Town of Lake City Lake City, Colorado JUL 1 7 1978 Photographer: Suzanne Mason, May, 1978 Negatives in file 27/02/0000/01, Colorado SHPO Office #56: Silver Street looking north from 1st Street