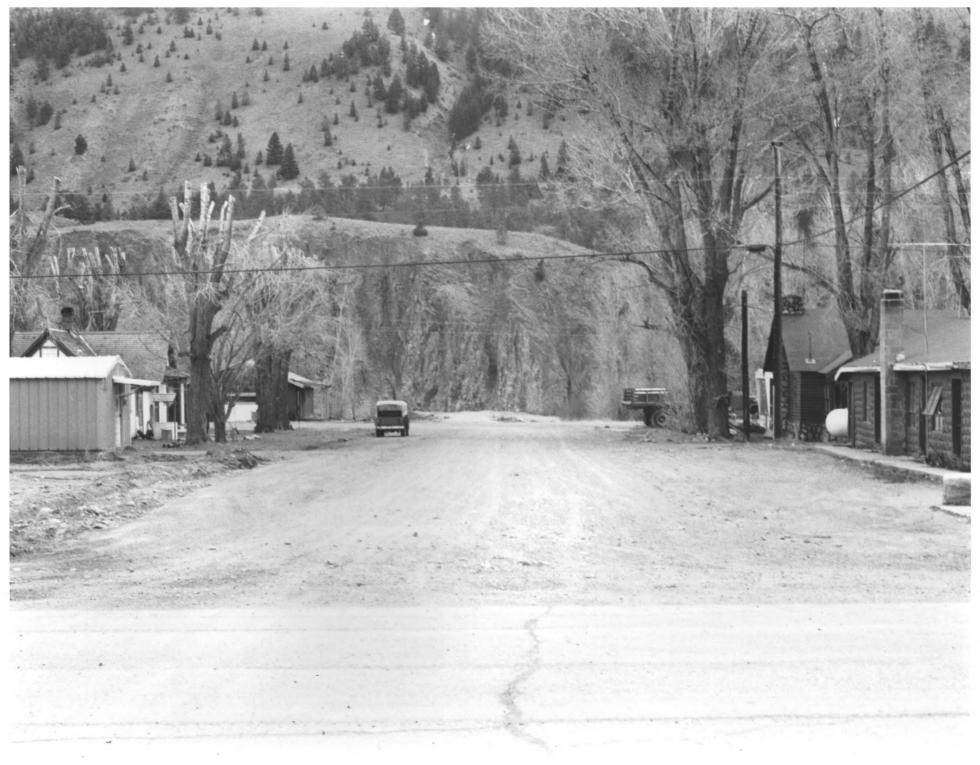

# Photographer: Suzanne Mason, May, 1978 Negatives in file 27/02/0000/01, Colorado SHPO Office #51: 3rd Street looking east from Gunnison Ave.

DECI 1978

JUL 1 7 1978 Photographer: Suzanne Mason, May, 1978 Negatives in file 27/02/0000/01, Colorado SHPO Office # 52: Gunnison Ave. looking north from 2nd Street