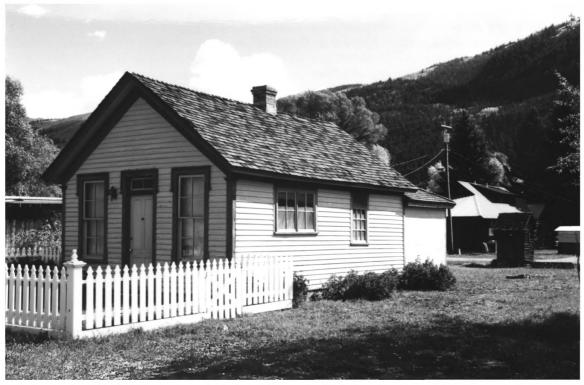

### Lake City H<sup>+</sup>st Dist 33 B Hinsdale Co. Hist Som 2/77 State Hist Soc Steinbeck House OCT 31 1977 EAST FACADE

Lake City Hist Dist 34 Hinsdale Co. Hist Soc State Hist Soc Kohler House OCT 31 1977 South-WEST EAST FACADE DEC 1 1978