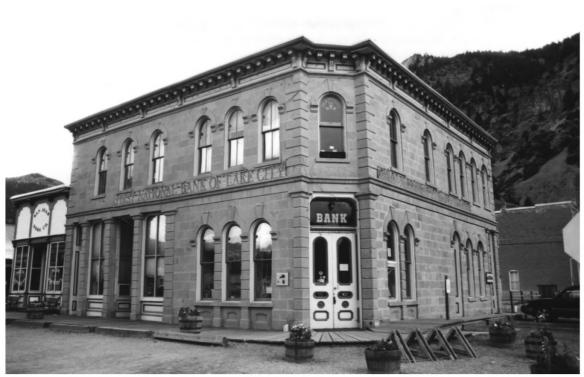

Lake City Hist Dist 25 Hinsdale Co. Hist Soc 2/77 State Hist Soc OCT 311977 Miners and Merchants Bank

EAST FACING FACADE

Lake City Hist Dist 26 Hinsdale Co. Hist Soc 2/77 State Hist Soc Findley Bld. OCT 31 1977 WEST FACADE