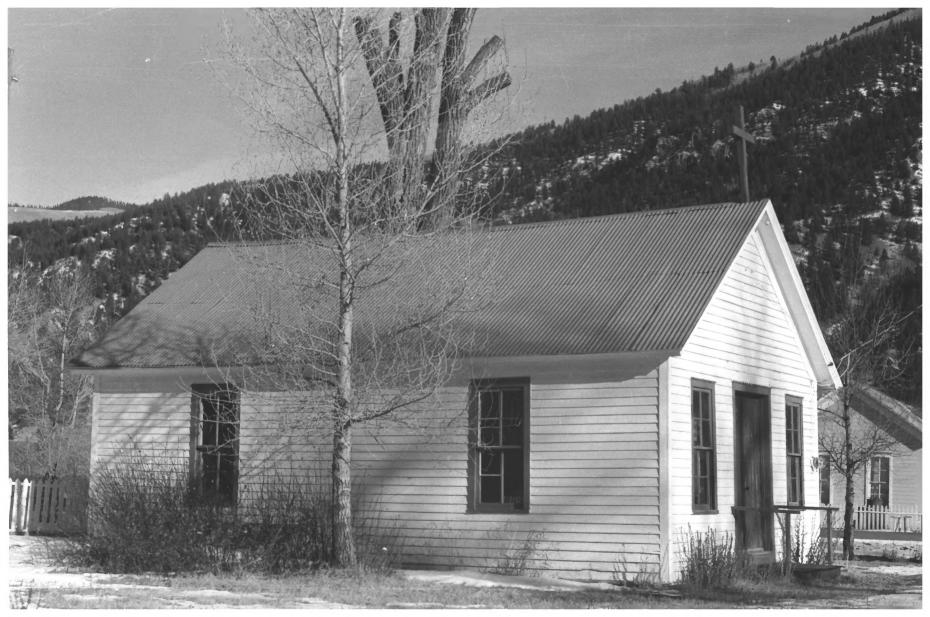

## Lake City Hist Dist 39 Hinsdale Co HIst soc 2/77 State Hist Soc Baptist Church OCT 31 1977 EAST FACING FACADE

Town of Lake City JUL 1 7 1978 Lake City, Colorado Photographer: Suzanne Mason, May 1978 Negatives in file 27/02/0000/01, Colorado SHPO Office