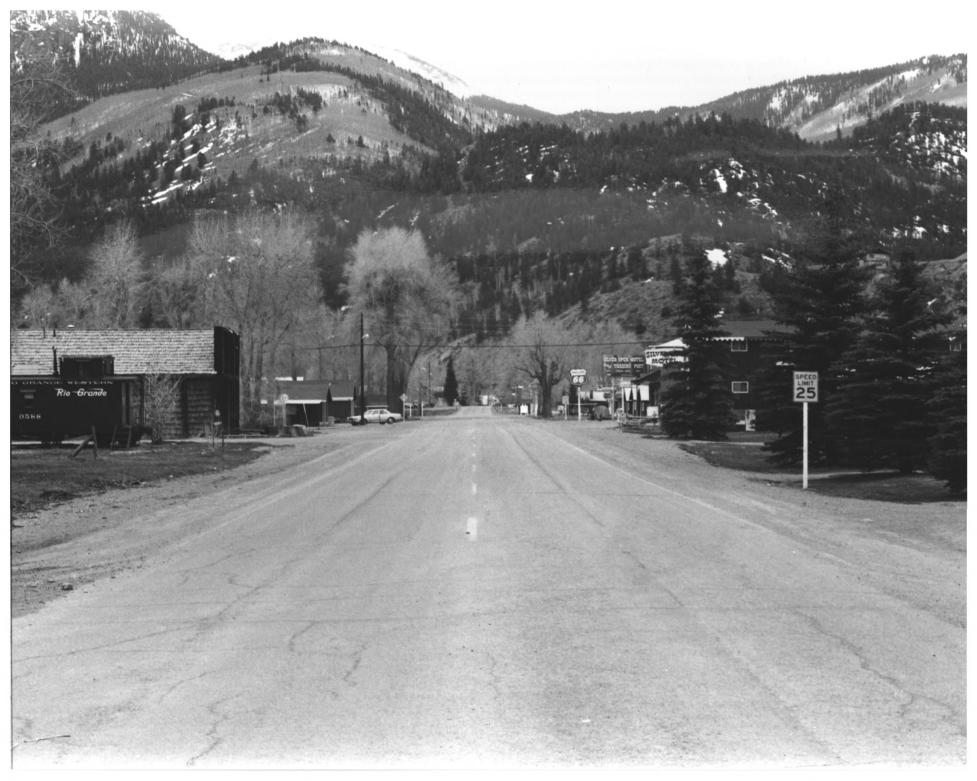

DEC 1 178

#40: 5th St. looking west from Gunnison Ave.

### Town of Lake City Lake City, Colorado