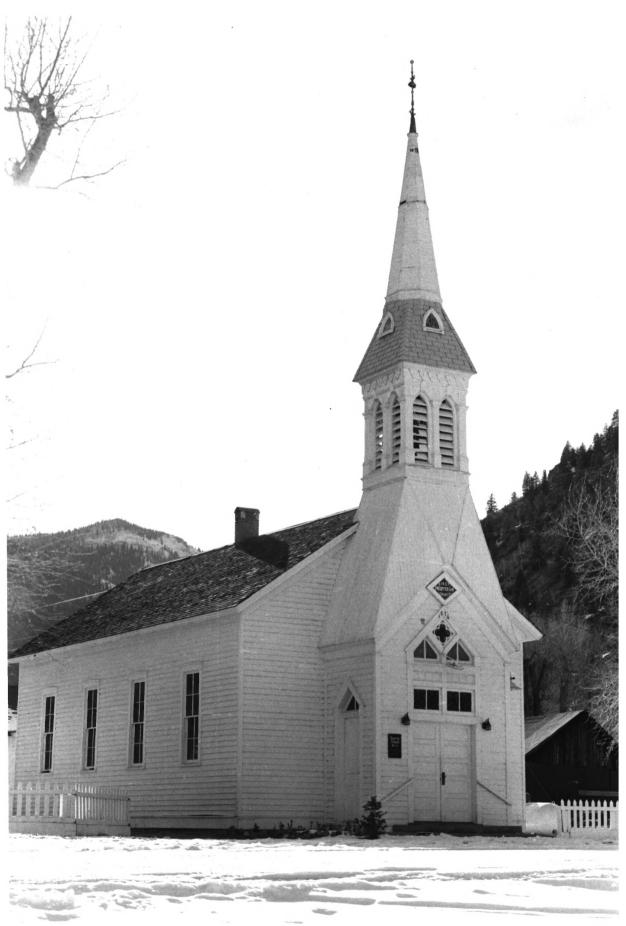

Lake City H<sup>1</sup>st Dist 35 Hinsdale Co. Hist Soc State Hist SoOCT 31 1977 Sokan House

Lake City Historic District #36A Presbyterian Church Photo: Hinsdale County Historical Society 2/77

Negative: State Historical Society of CO looking SW

plots #33 Presky Lever Church, 5HN68.33 Lake aty alorado Lake City Historic District Hynsdale County, CO

L**e**ke City Hist Dist 36A Hinsdale Co. Hist Soc 2/77 State Hist soc Presbyterian Chur**QCT 311977** NORTH FACADE YEAST SIDE