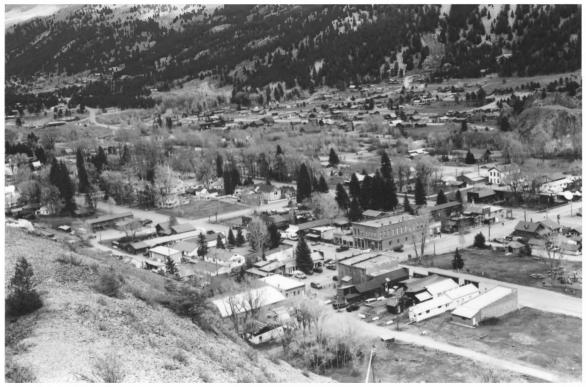

O Office # 52: Gunnison Ave. looking north from 2nd Street



Photographer: Suzanne Mason, May, 1978 Negatives in file 27/02/0000/01, Colorado SHPO Office #53: 2nd Street looking west from Gunnison Ave.

DEC 1 1972

JUL 1 7 1970



### Town of Lake City DEC 1 1978 JUL 1 7 1978 Lake City, Colorado Photographer: Suzanne Mason, May, 1978 Negatives in file 27/02/0000/01. Colorado SHPO Office #54: Gunnison Ave. looking south from 2nd Street







Photographer: Suzanne Mason, May, 1978 Negatives in file 27/02/0000/01, Colorado SHPO Office #55: 2nd Street looking east from Gunnison Ave.



### DEC 1 1978 Town of Lake City Lake City, Colorado JUL 1 7 1978 Photographer: Suzanne Mason, May, 1978 Negatives in file 27/02/0000/01, Colorado SHPO Office #56: Silver Street looking north from 1st Street















































































Photo #20 Lake City Historic District Hinsdale County, CO Kney Mark. SHNGS 46 Latility. Colorado























Rut #26 Loke City Historic District Hinsdale County +CO Lake Tork Caloris SHNGE, 130 Lake aty, Colovado















Photo #30 Lake City Historic District Hinsdale County, CO Forburg Palmer Hors SHN68, 187 Lake aty, Colorade











plots #33 Presky Lever Church, 5HN68.33 Lake aty alorado Lake City Historic District Hynsdale County, CO







































L**e**ke City Hist Dist 36A Hinsdale Co. Hist Soc 2/77 State Hist soc Presbyterian Chur**QCT 311977** NORTH FACADE YEAST SIDE