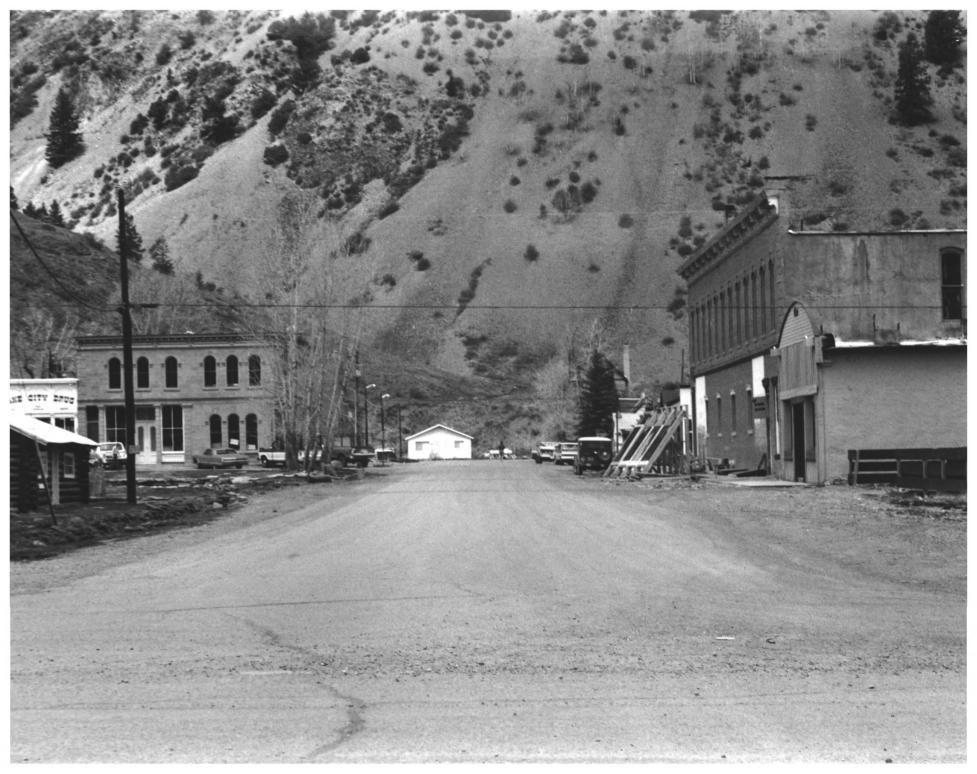

# Lake City, Colorado Photographer: Suzanne Mason, May, 1978 Negatives in file 27/02/0000/01. Colorado SHPO Office #48: Gunnison Ave. looking south from 3rd Street

JUL 171978