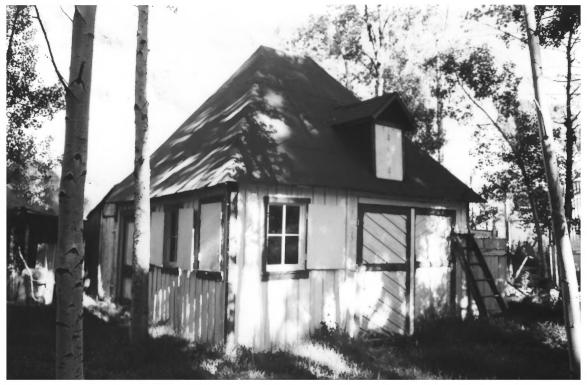

plots #33 Presky Lever Church, 5HN68.33 Lake aty alorado Lake City Historic District Hynsdale County, CO

L**e**ke City Hist Dist 36A Hinsdale Co. Hist Soc 2/77 State Hist soc Presbyterian Chur**QCT 311977** NORTH FACADE YEAST SIDE