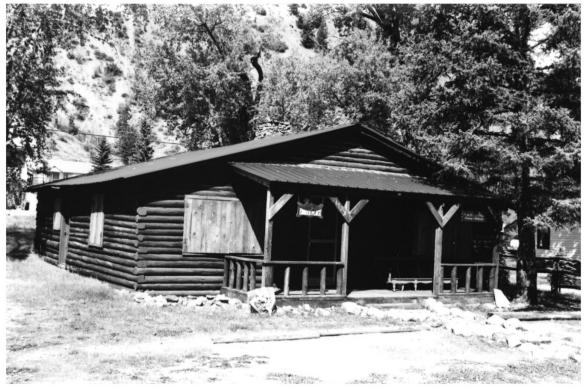

et



Photographer: Suzanne Mason, May, 1978 Negatives in file 27/02/0000/01, Colorado SHPO Office #53: 2nd Street looking west from Gunnison Ave.

DEC 1 1972

JUL 1 7 1970



### Town of Lake City DEC 1 1978 JUL 1 7 1978 Lake City, Colorado Photographer: Suzanne Mason, May, 1978 Negatives in file 27/02/0000/01. Colorado SHPO Office #54: Gunnison Ave. looking south from 2nd Street







Photographer: Suzanne Mason, May, 1978 Negatives in file 27/02/0000/01, Colorado SHPO Office #55: 2nd Street looking east from Gunnison Ave.



### DEC 1 1978 Town of Lake City Lake City, Colorado JUL 1 7 1978 Photographer: Suzanne Mason, May, 1978 Negatives in file 27/02/0000/01, Colorado SHPO Office #56: Silver Street looking north from 1st Street















































































Photo #20 Lake City Historic District Hinsdale County, CO Kney Mark. SHNGS 46 Latility. Colorado























Rut #26 Loke City Historic District Hinsdale County +CO Lake Tork Caloris SHNGE, 130 Lake aty, Colovado















Photo #30 Lake City Historic District Hinsdale County, CO Forburg Palmer Hors SHN68, 187 Lake aty, Colorade











plots #33 Presky Lever Church, 5HN68.33 Lake aty alorado Lake City Historic District Hynsdale County, CO







































L**e**ke City Hist Dist 36A Hinsdale Co. Hist Soc 2/77 State Hist soc Presbyterian Chur**QCT 311977** NORTH FACADE YEAST SIDE