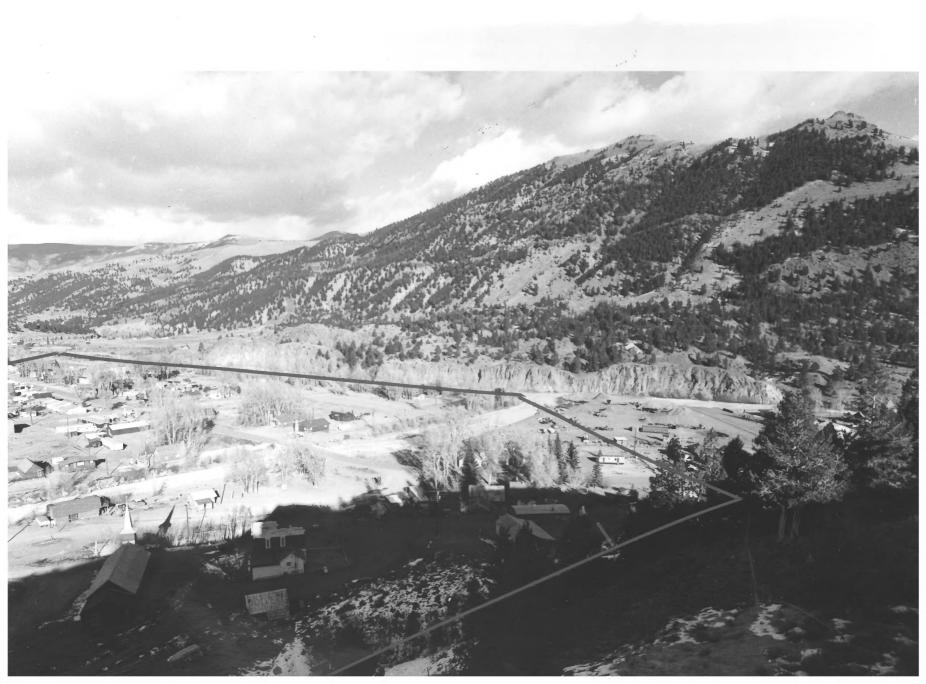

### North View of town from soutch Boundary Hinddale Co. Hist. Soc 2/77 State Hist. Soc NO. 1A

Lake-City Hist Dist 17 Hinsdale Co. Hist. Soc 2/77 State Hist Soc Thompson Cabin OCT 31 1977 WEST FACING FACTIOE