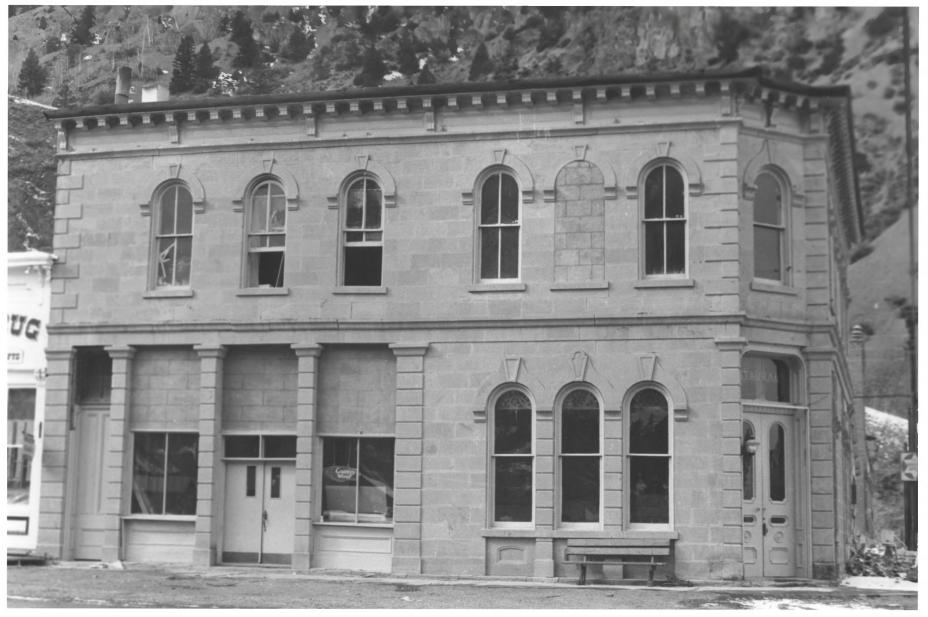

Lake City Hist Dist 25 Hinsdale Co. Hist Soc 2/77 State Hist Soc OCT 311977 Miners and Merchants Bank

EAST FACING FACADE

Lake City Hist Dist 26 Hinsdale Co. Hist Soc 2/77 State Hist Soc Findley Bld. OCT 31 1977 WEST FACADE