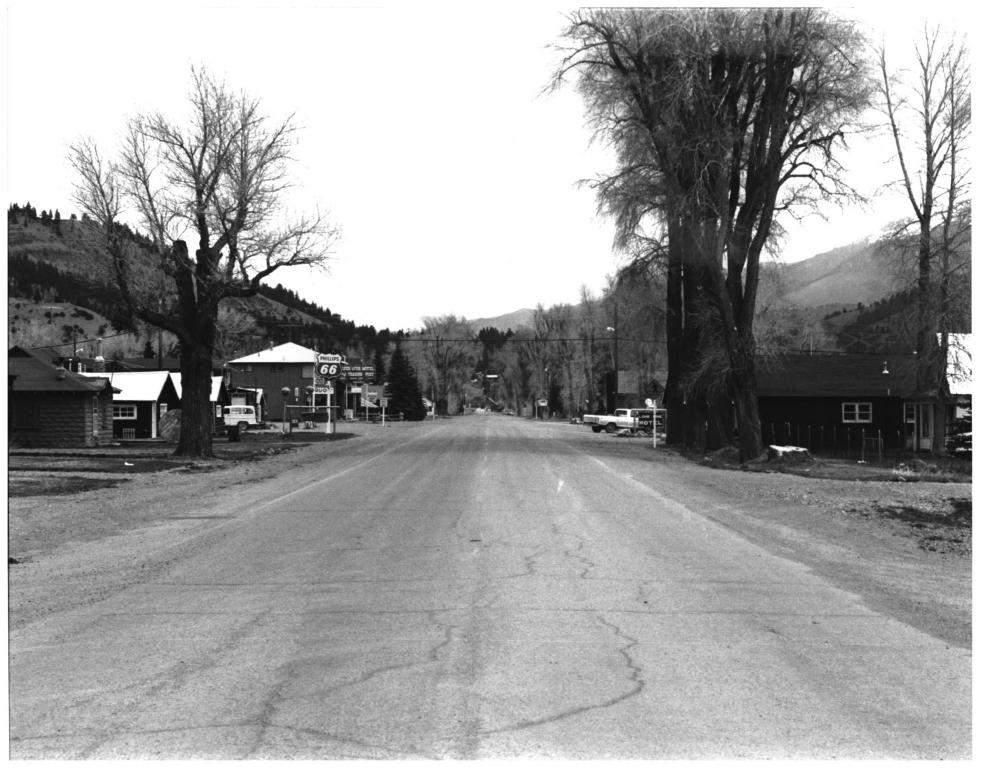

th Street



#### DEC 1 1978 Town of Lake City JUL 1 7 1978 Lake City, Colorado Photographer: Suzanne Mason, May, 1978 Negatives in file 27/02/0000/01, Colorado SHPO Office #46: 4th Street looking west from Gunnison Ave.



#### DEC 1 1978 Town of Lake City JUL 1 7 1978 Lake City, Colorado Photographer: Suzanne Mason, May, 1978 Negatives in file 27/02/0000/01. Colorado SHPO Office #47: 4th Street looking east from Gunnison Ave.



#### Town of Lake City





# Lake City, Colorado Photographer: Suzanne Mason, May, 1978 Negatives in file 27/02/0000/01. Colorado SHPO Office #48: Gunnison Ave. looking south from 3rd Street









JUL 171978









# Photographer: Suzanne Mason, May, 1978 Negatives in file 27/02/0000/01, Colorado SHPO Office #51: 3rd Street looking east from Gunnison Ave.



DECI 1978

JUL 1 7 1978 Photographer: Suzanne Mason, May, 1978 Negatives in file 27/02/0000/01, Colorado SHPO Office # 52: Gunnison Ave. looking north from 2nd Street



Photographer: Suzanne Mason, May, 1978 Negatives in file 27/02/0000/01, Colorado SHPO Office #53: 2nd Street looking west from Gunnison Ave.

DEC 1 1972

JUL 1 7 1970



### Town of Lake City DEC 1 1978 JUL 1 7 1978 Lake City, Colorado Photographer: Suzanne Mason, May, 1978 Negatives in file 27/02/0000/01. Colorado SHPO Office #54: Gunnison Ave. looking south from 2nd Street







Photographer: Suzanne Mason, May, 1978 Negatives in file 27/02/0000/01, Colorado SHPO Office #55: 2nd Street looking east from Gunnison Ave.



### DEC 1 1978 Town of Lake City Lake City, Colorado JUL 1 7 1978 Photographer: Suzanne Mason, May,