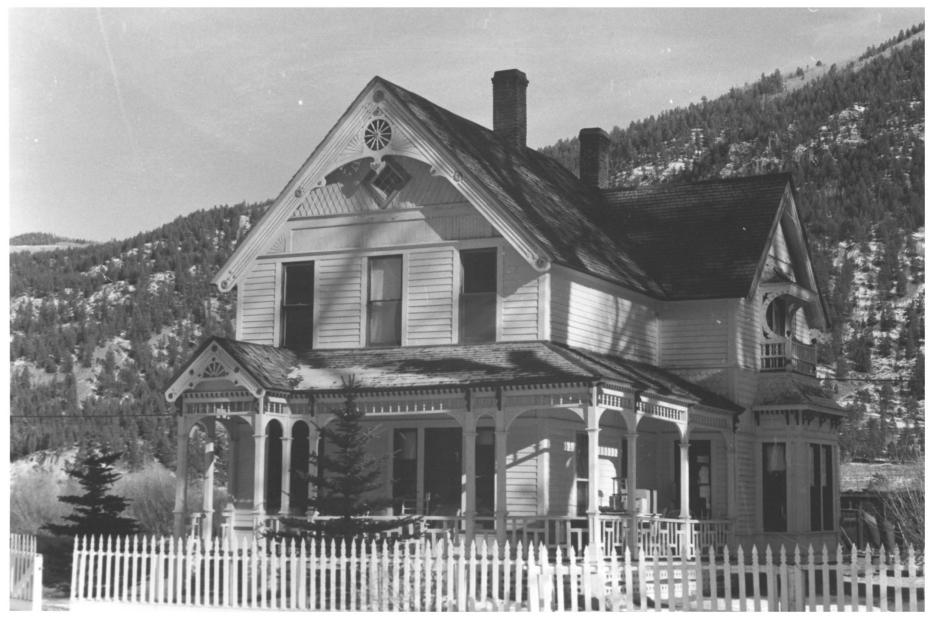

### Lake City Hist Dist 30 Hinsdale Co. Hist Soc 2/77 State Hist Soc OCT 311977 Beam House

SOUTH PORCH ON BACK