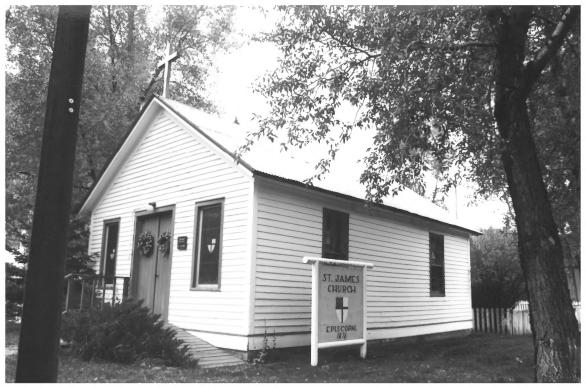

DEC 1 1978

Lake City Historic District #36B Presbyterian Manse Photo: Hinsdale County Historical Society 2/77

Negative: State Historical Society of CO looking W

DEC 1

Lake City Hist Dist 37 Hinsdale Co. Hist Soc 2/77 State Hist Soc OCT 31 1977 Episcopal Church SOUTH FREADEY WEST SIDE

Lake City Hist Dist 38 Hinsdale Co. Hist Soc 2/77 State H.st Soc St. Rose of Lima Catholic Church North WEST SIDE 31 1977