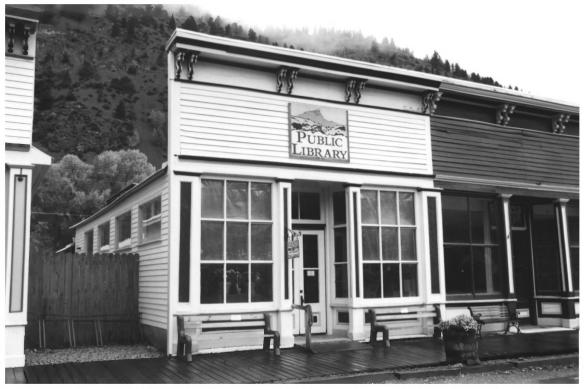

king north from 2nd Street



Photographer: Suzanne Mason, May, 1978 Negatives in file 27/02/0000/01, Colorado SHPO Office #53: 2nd Street looking west from Gunnison Ave.

DEC 1 1972

JUL 1 7 1970



### Town of Lake City DEC 1 1978 JUL 1 7 1978 Lake City, Colorado Photographer: Suzanne Mason, May, 1978 Negatives in file 27/02/0000/01. Colorado SHPO Office #54: Gunnison Ave. looking south from 2nd Street







Photographer: Suzanne Mason, May, 1978 Negatives in file 27/02/0000/01, Colorado SHPO Office #55: 2nd Street looking east from Gunnison Ave.



### DEC 1 1978 Town of Lake City Lake City, Colorado JUL 1 7 1978 Photographer: Suzanne Mason, May, 1978 Negatives in file 27/02/0000/01, Colorado SHPO Office #56: Silver Street looking north from 1st Street















































































Photo #20 Lake City Historic District Hinsdale County, CO Kney Mark. SHNGS 46 Latility. Colorado























Rut #26 Loke City Historic District Hinsdale County +CO Lake Tork Caloris SHNGE, 130 Lake aty, Colovado















Photo #30 Lake City Historic District Hinsdale County, CO Forburg Palmer Hors SHN68, 187 Lake aty, Colorade











plots #33 Presky Lever Church, 5HN68.33 Lake aty alorado Lake City Historic District Hynsdale County, CO







































L**e**ke City Hist Dist 36A Hinsdale Co. Hist Soc 2/77 State Hist soc Presbyterian Chur**QCT 311977** NORTH FACADE YEAST SIDE