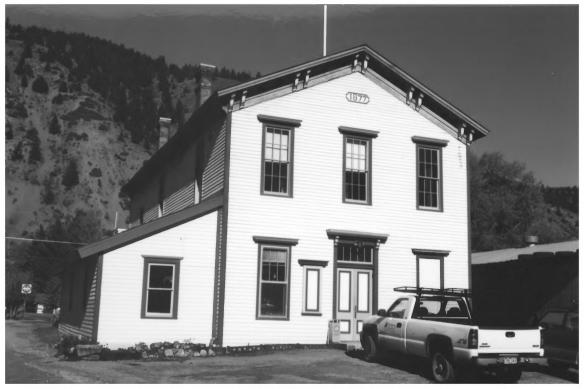

rom Gunnison Ave.



### DEC 1 1978 Town of Lake City Lake City, Colorado JUL 1 7 1978 Photographer: Suzanne Mason, May, 1978 Negatives in file 27/02/0000/01, Colorado SHPO Office #56: Silver Street looking north from 1st Street















































































Photo #20 Lake City Historic District Hinsdale County, CO Kney Mark. SHNGS 46 Latility. Colorado























Rut #26 Loke City Historic District Hinsdale County +CO Lake Tork Caloris SHNGE, 130 Lake aty, Colovado















Photo #30 Lake City Historic District Hinsdale County, CO Forburg Palmer Hors SHN68, 187 Lake aty, Colorade











plots #33 Presky Lever Church, 5HN68.33 Lake aty alorado Lake City Historic District Hynsdale County, CO







































L**e**ke City Hist Dist 36A Hinsdale Co. Hist Soc 2/77 State Hist soc Presbyterian Chur**QCT 311977** NORTH FACADE YEAST SIDE