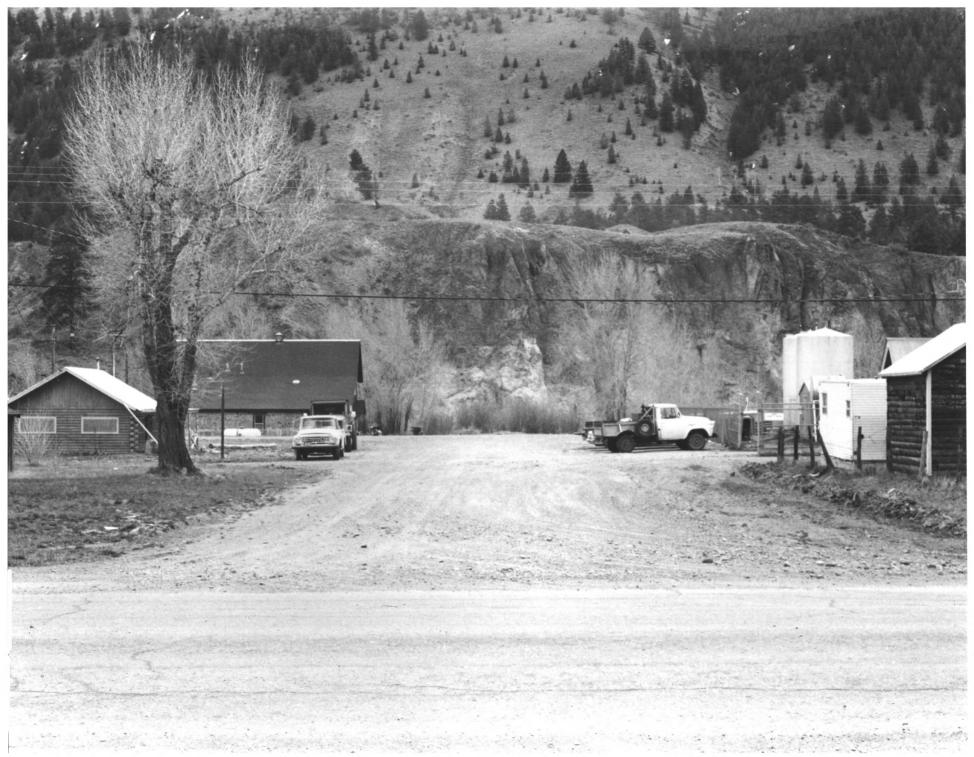

#### DEC 1 1978 Town of Lake City JUL 1 7 1978 Lake City, Colorado Photographer: Suzanne Mason, May, 1978 Negatives in file 27/02/0000/01, Colorado SHPO Office #46: 4th Street looking west from Gunnison Ave.

#### DEC 1 1978 Town of Lake City JUL 1 7 1978 Lake City, Colorado Photographer: Suzanne Mason, May, 1978 Negatives in file 27/02/0000/01. Colorado SHPO Office #47: 4th Street looking east from Gunnison Ave.