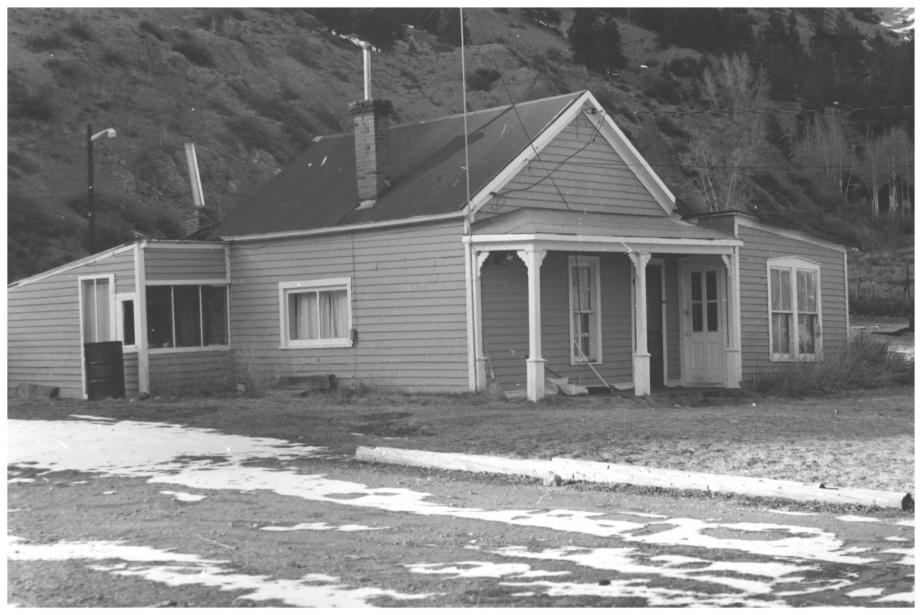

Lake City Hist\_Dist 18 Hinsdale Co, Hist Soc 2/77 State Hist Soc Mendenhall CabirOCT 31 1977 EAST FACING FRONT

DEC

Lake City Hist. Dist 19 Hinsdale Co. Hist Soc 2/77 State Hist Soc Drug Store OCT 311977 FAST FACING FACADE