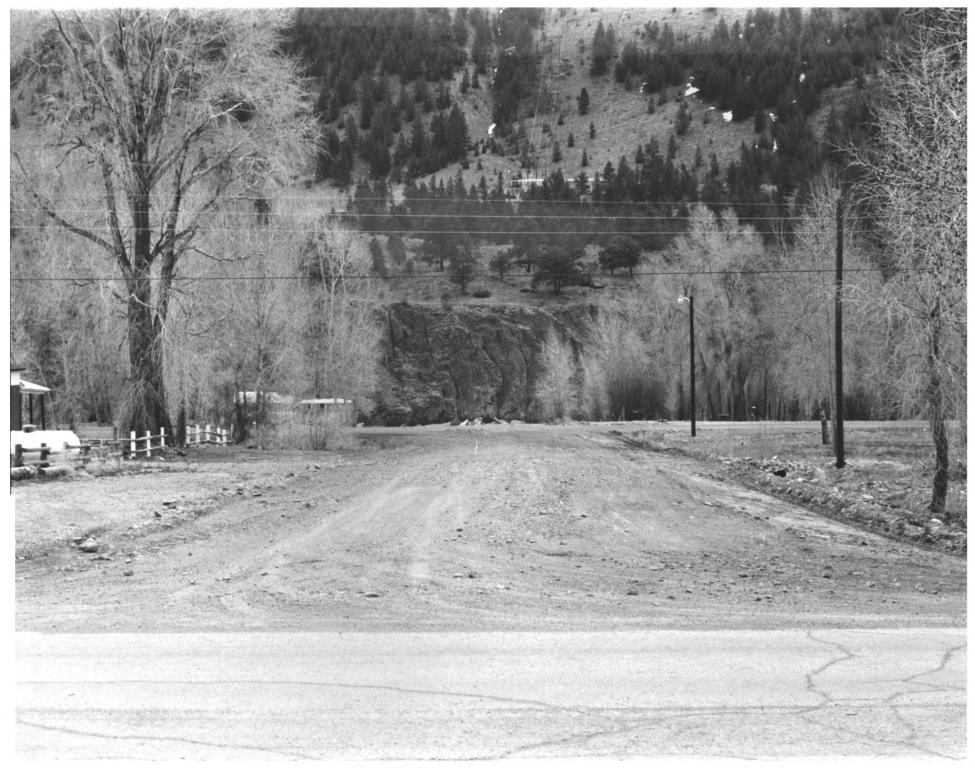

### DEC 1 1978 Town of Lake City Lake City, Colorado JUL 1 7 1978 Photographer: Suzanne Mason, May, 1978 Negatives in file 27/02/0000/01, Colorado SHPO Office #56: Silver Street looking north from 1st Street