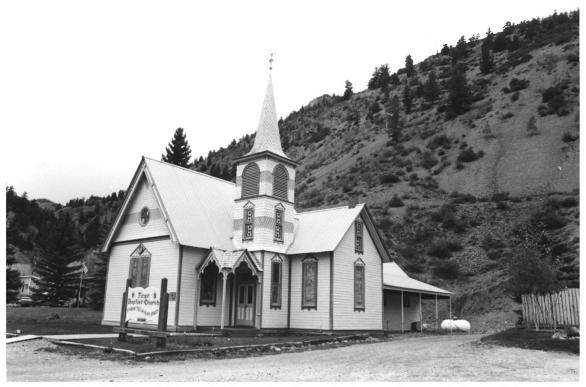

## Lake City Hist Dist 39 Hinsdale Co HIst soc 2/77 State Hist Soc Baptist Church OCT 31 1977 EAST FACING FACADE

Town of Lake City JUL 1 7 1978 Lake City, Colorado Photographer: Suzanne Mason, May 1978 Negatives in file 27/02/0000/01, Colorado SHPO Office