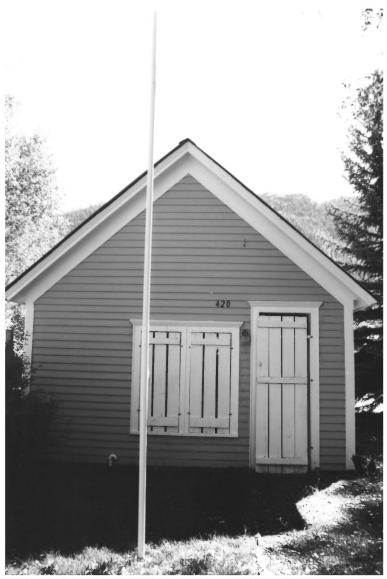

### Lake City Hist Dist 30 Hinsdale Co. Hist Soc 2/77 State Hist Soc OCT 311977 Beam House

SOUTH PORCH ON BACK