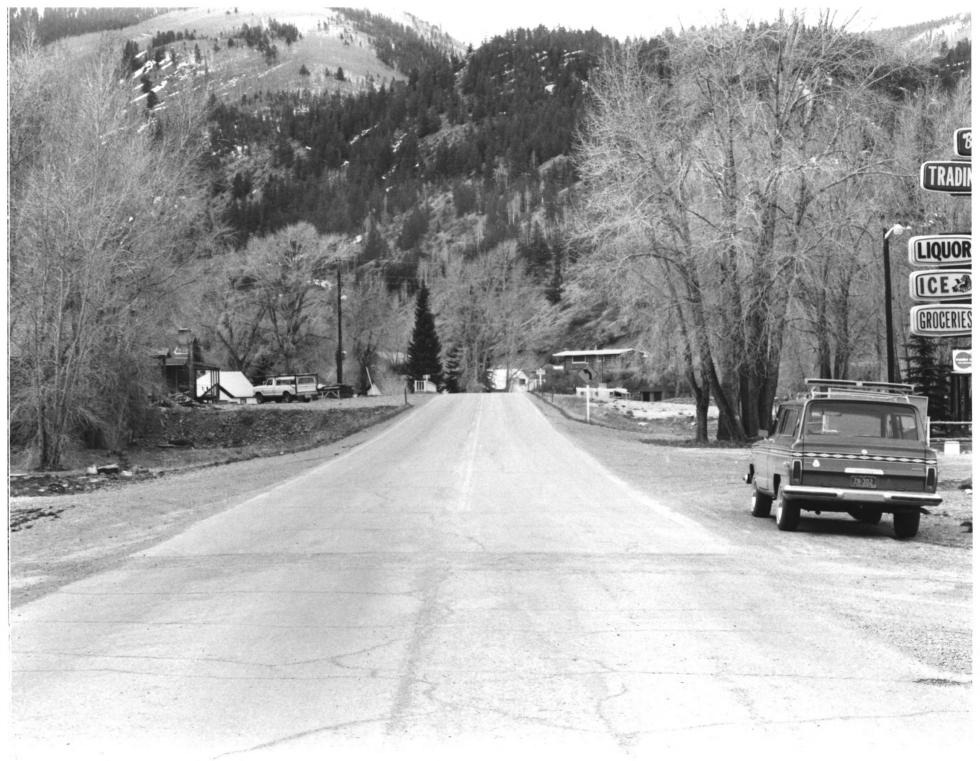

in file 27/02/0000/01. Colorado SHPO Office #47: 4th Street looking east from Gunnison Ave.



#### Town of Lake City





# Lake City, Colorado Photographer: Suzanne Mason, May, 1978 Negatives in file 27/02/0000/01. Colorado SHPO Office #48: Gunnison Ave. looking south from 3rd Street









JUL 171978









# Photographer: Suzanne Mason, May, 1978 Negatives in file 27/02/0000/01, Colorado SHPO Office #51: 3rd Street looking east from Gunnison Ave.



DECI 1978

JUL 1 7 1978 Photographer: Suzanne Mason, May, 1978 Negatives in file 27/02/0000/01, Colorado SHPO Office # 52: Gunnison Ave. looking north from 2nd Street



Photographer: Suzanne Mason, May, 1978 Negatives in file 27/02/0000/01, Colorado SHPO Office #53: 2nd Street looking west from Gunnison Ave.

DEC 1 1972

JUL 1 7 1970



### Town of Lake City DEC 1 1978 JUL 1 7 1978 Lake City, Colorado Photographer: Suzanne Mason, May, 1978 Negatives in file 27/02/0000/01. Colorado SHPO Office #54: Gunnison Ave. looking south from 2nd Street







Photographer: Suzanne Mason, May, 1978 Negatives in file 27/02/0000/01, Colorado SHPO Office #55: 2nd Street looking east from Gunnison Ave.



### DEC 1 1978 Town of Lake City Lake City, Colorado JUL 1 7 1978 Photographer: Suzanne Mason, May, 1978 Negatives in file 27/02/0000/01, Colorado SHPO Office #56: Silver Street looking north from 1st Street















































































Photo #20 Lake City Historic District Hinsdale County, CO Kney Mark. SHNGS 46 Latility. Colorado























Rut #26 Loke City Historic Distr