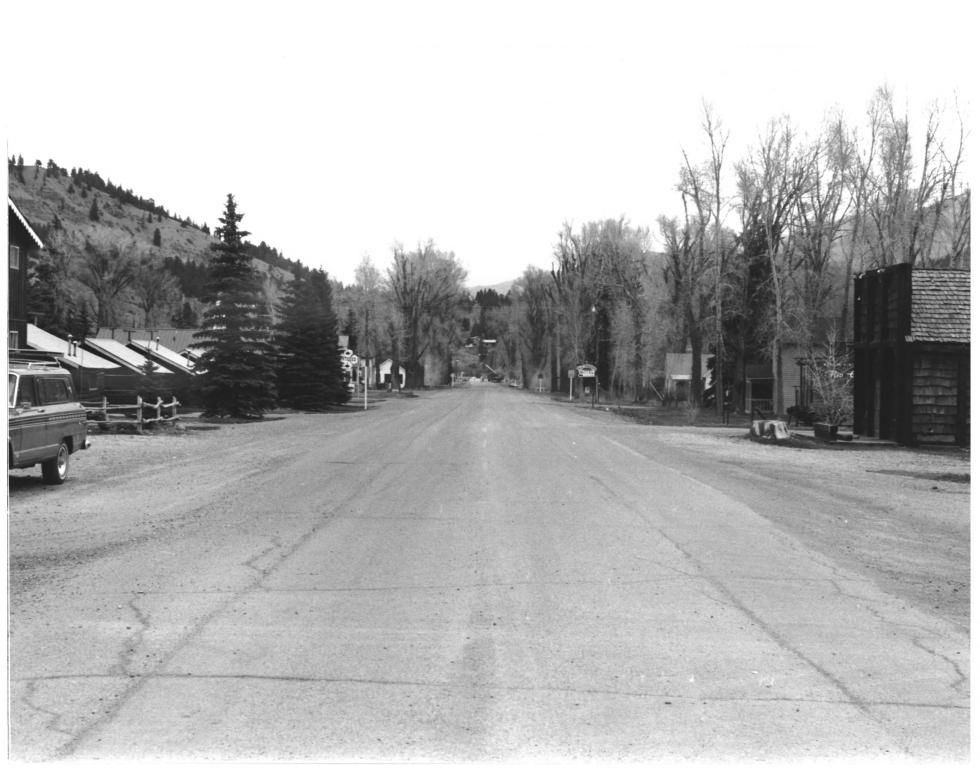

#### DEC 1 1978 Town of Lake City JUL 1 7 1978 Lake City, Colorado Photographer: Suzanne Mason, May, 1978 Negatives in file 27/02/0000/01, Colorado SHPO Office #46: 4th Street looking west from Gunnison Ave.