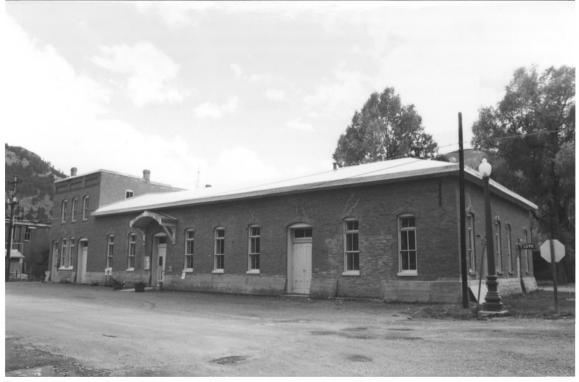

DEC \_ 1978

Lake City Hist Dost 27 Hinsdale Co. Hist Soc 2/77 State Hist Soc OCT 31 1977 Armory/opera house KORTH FACADES FAST SIDE