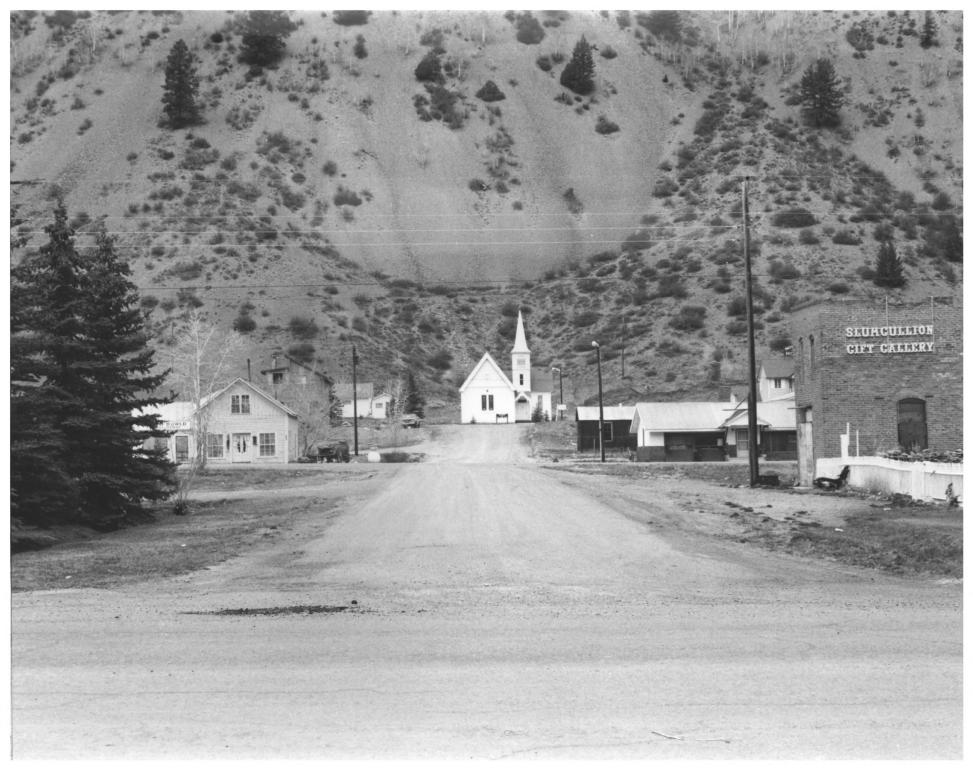

### DEC 1 1978 Town of Lake City Lake City, Colorado JUL 1 7 1978 Photographer: Suzanne Mason, May, 1978 Negatives in file 27/02/0000/01, Colorado SHPO Office #56: Silver Street looking north from 1st Street