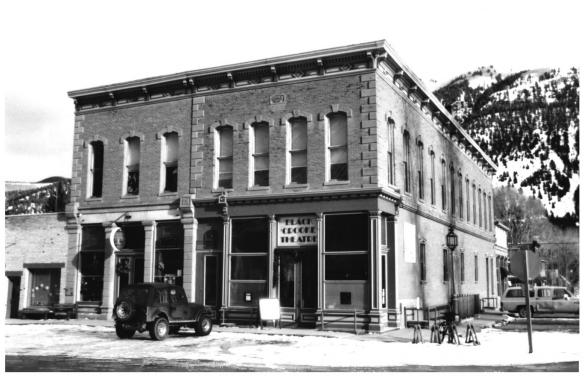

Lake City Hist Dist 23 Hinsdale Co. Hist Soc 2/77 State Hist Soc OCT 31 1977 WEST FAICADE & ACTIVA SIDE.

Lake City Hist Dist 24 Hinsdale Co. Hist Soc 2/77 State Hist Soc OCT 31 1977 Hough Bld. WEST FACING FACADE