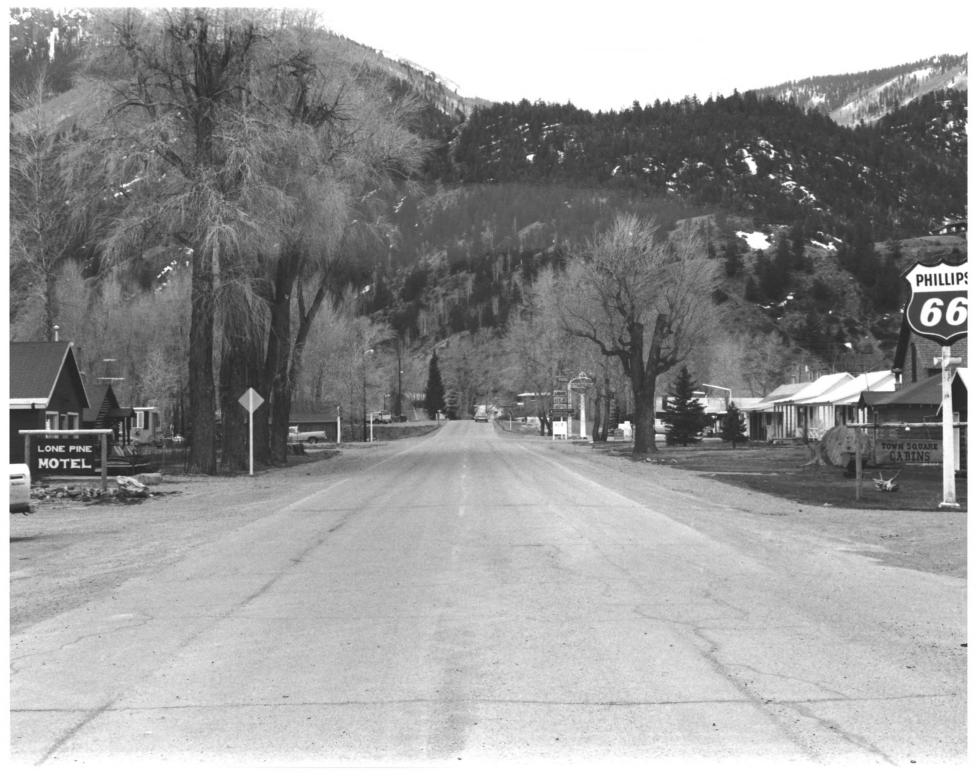

## Town of Lake City Lake City, Colorado

Photographer: Suzanne Mason, May, 1978 Negatives in file 27/02/0000/0', Colorado SHPO Office #45: Gunnison Ave. looking north from 4th Street