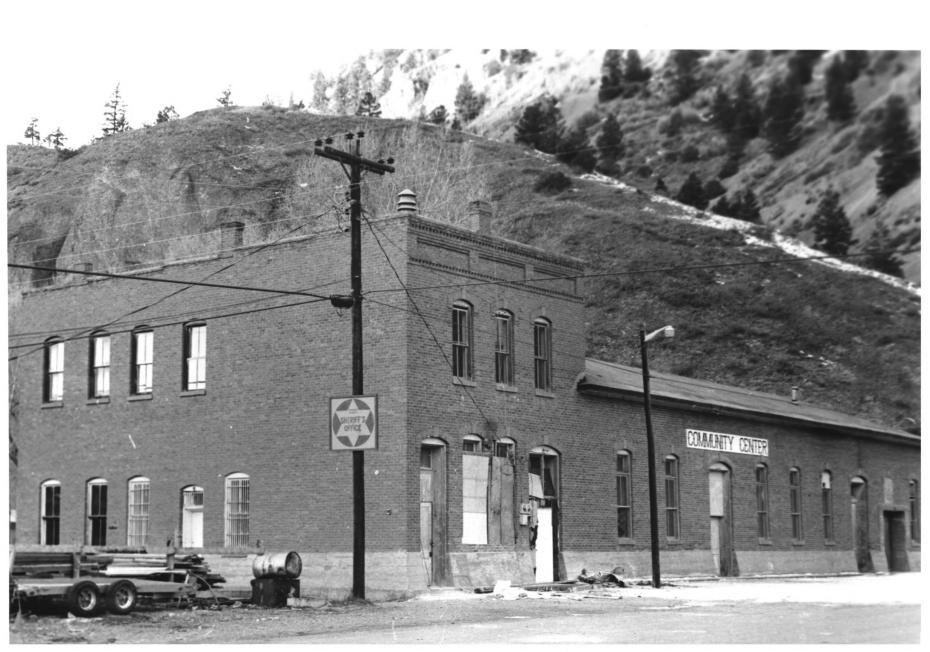

DEC \_ 1978

Lake City Hist Dost 27 Hinsdale Co. Hist Soc 2/77 State Hist Soc OCT 31 1977 Armory/opera house KORTH FACADES FAST SIDE