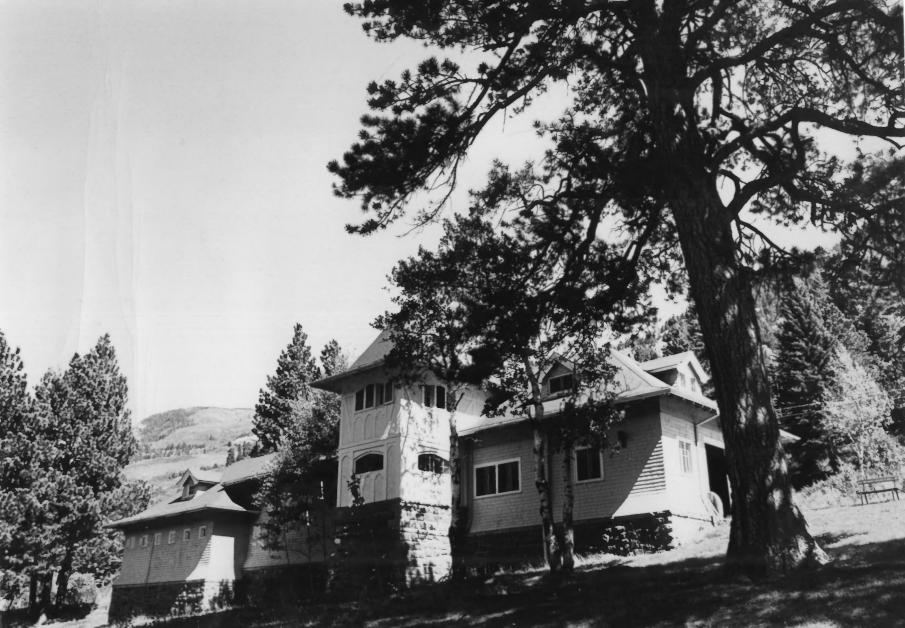

Pitkin

CODE 097

B. PHOTO REFERENCE PHOTO CREDIT: UNKNOWN

DATE OF PHOTO: UNKNOWN

NEGATIVE FILED AT:

4. IDENTIFICATION DESCRIBE VIEW, DIRECTION, ETC.

1. 649

Photo taken toward the northeast, showing the west facade of "Cleveholm." Carriage house located to the left, or north of the house. Terrace visible at far right.

|                                                                                                                                                                                                | Titl                    |  |  |  |  |
|------------------------------------------------------------------------------------------------------------------------------------------------------------------------------------------------|-------------------------|--|--|--|--|
|                                                                                                                                                                                                | STATE                   |  |  |  |  |
| UNITED STATES DEPARTMENT OF THE INTERIOR NATIONAL PARK SERVICE                                                                                                                                 | Colorado                |  |  |  |  |
| PEGISTER OF HISTORIC PLACES 19                                                                                                                                                                 | Pitkin FOR NPS USE ONLY |  |  |  |  |
| PROPERTY PHOTOGRAPH FORM                                                                                                                                                                       | ENTRY NUMBER DATE       |  |  |  |  |
| PROPERTY PHOTOGRAPH FORM  (Type all entries - attach to or enclose with photograph)  NATIONAL REGIST 2.1.  PROPERTY PHOTOGRAPH FORM  (Type all entries - attach to or enclose with photograph) |                         |  |  |  |  |
| Oggood Castle                                                                                                                                                                                  |                         |  |  |  |  |
| AND/OR HISTORIC:                                                                                                                                                                               | Redstone on             |  |  |  |  |
| 2. LOCATION  STREET AND NUMBER: Approx. one mile south of tawn  State Highway # 133, to east of the Crystal R                                                                                  | iver                    |  |  |  |  |
| CITY OR TOWN:                                                                                                                                                                                  | CODE                    |  |  |  |  |
| Redstone code county:  STATE:  Redstone  08  Pitkin                                                                                                                                            | 097                     |  |  |  |  |
| . colorado                                                                                                                                                                                     |                         |  |  |  |  |
| PHOTO CREDIT: RUCKI MOUNTILL                                                                                                                                                                   |                         |  |  |  |  |
| DATE OF PHOTO: 1971  NEGATIVE FILED AT: ROCKY MOUNTAIN NEWS                                                                                                                                    |                         |  |  |  |  |
|                                                                                                                                                                                                | est facade of           |  |  |  |  |
| DESCRIBE VIEW, BIRECT TOWARD THE NORTHEAST, Showing west last                                                                                                                                  |                         |  |  |  |  |
| the carriage house.                                                                                                                                                                            |                         |  |  |  |  |
|                                                                                                                                                                                                |                         |  |  |  |  |