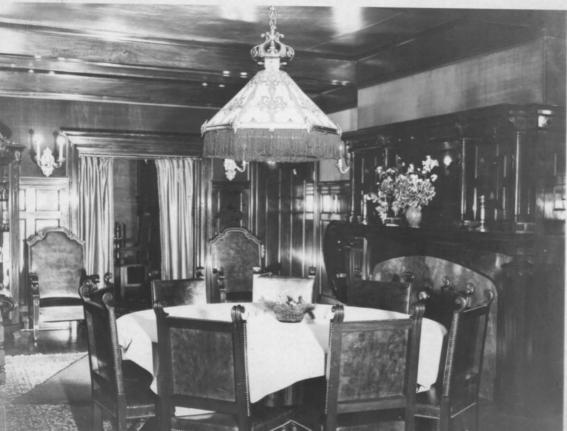

View of "Cleveholm" dining room, showing red velvet walls, cherry wood wood work and red Italian marble fireplace. Tiffany electric light fixture above table.

UNITED STATES DEPARTMENT OF THE INTERIOR NATIONAL PARK SERVICE NATIONAL REGISTER OF HISTORIC PLACES