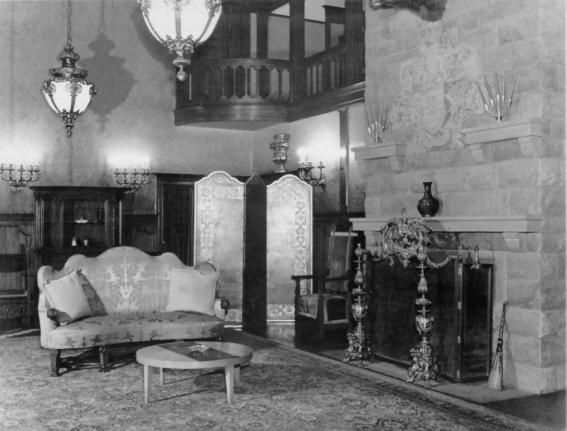

OLO COLOR

DATE

|                                                                                                                          | (Type all entitles - attach to or enclose with photograph)                                          | 7/16,0810003     | 9 6/5 |
|--------------------------------------------------------------------------------------------------------------------------|-----------------------------------------------------------------------------------------------------|------------------|-------|
| 1.                                                                                                                       | NAME                                                                                                |                  |       |
|                                                                                                                          | common: Osgood Castle                                                                               |                  |       |
|                                                                                                                          | AND/OR HISTORIC: "Cleveholm"                                                                        |                  |       |
| 2.                                                                                                                       | LOCATION                                                                                            |                  |       |
|                                                                                                                          | STREET AND NUMBER: Approx. one mile south of town of Red<br>Highway # 131, to east of Crystal River | lstone, on State |       |
|                                                                                                                          | CITY OR TOWN:                                                                                       |                  |       |
|                                                                                                                          | Redstone vicinity                                                                                   |                  |       |
|                                                                                                                          | STATE: CODE COUNTY:                                                                                 |                  | CODE  |
|                                                                                                                          | Colorado 08 Pitkin                                                                                  |                  | 097   |
| 3.                                                                                                                       | PHOTO REFERENCE                                                                                     | 15.9 K           |       |
|                                                                                                                          | рното скеріт: Denver & Rio Grande Railroad                                                          | (2)113           |       |
|                                                                                                                          | DATE OF PHOTO: <b>Ca.</b> 1953                                                                      | N V              | 1     |
|                                                                                                                          | Library, State Historical Society of Colo                                                           | BEGISIEL E       | 30    |
|                                                                                                                          | Library, State Historical Society of Colo                                                           | DISGO RATIONAM   | 1-9   |
| 4.                                                                                                                       | IDENTIFICATION                                                                                      | - Mac            |       |
|                                                                                                                          | DESCRIBE VIEW, DIRECTION, ETC.                                                                      | HIN SE JAVI F    | 121   |
| View of "Cleveholm" living room, showing sandstone fireplace. Tiffany electric light fixtures, and second floor balcony. |                                                                                                     |                  | V     |
|                                                                                                                          | 0                                                                                                   | 6118             |       |