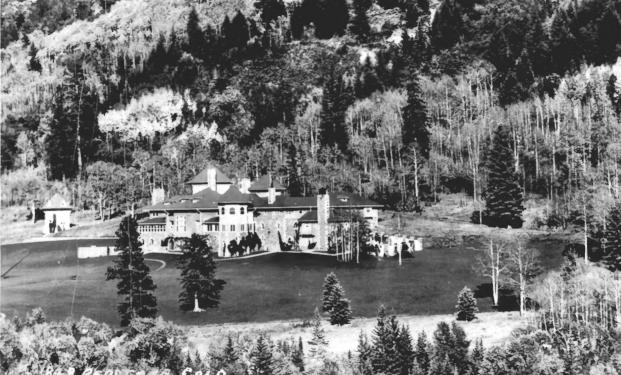

M Musber 71 6 08 0003 UNITED STATES DEPARTMENT OF THE INTERIOR NATIONAL PARK SERVICE STATE Colorado NATIONAL REGISTER OF HISTORIC PLACES COUNTY PROPERTY PHOTOGRAPH FORM Pitkin FOR NPS USE ONLY (Type all entries - attach to or enclose with photograph) ENTRY NUMBER 1. NAME 6.08,0003 common: Osgood Castle AND/OR HISTORIC: "Cleveholm" LOCATION STREET AND NUMBER: Approx. one mile south of town of Redstone, on State Highway # 131, to east of Crystal River CITY OR TOWN: 2 Redstone vicinity STATE: CODE COUNTY: Colorado CODE 08 Pitkin PHOTO REFERENCE 097 рното сверит: Denver & Rio Grande Railroad DATE OF PHOTO: Ca. 1953 ш NEGATIVE FILED AT: BECIZIER ш Library, State Historical Society of Colorado ZAMOITAN IDENTIFICATION DESCRIBE VIEW, DIRECTION, ETC. ME SE NOT View taken toward the northeast, showing west and south acades deld "Cleveholm," carriage house to the left of photo, and purp house