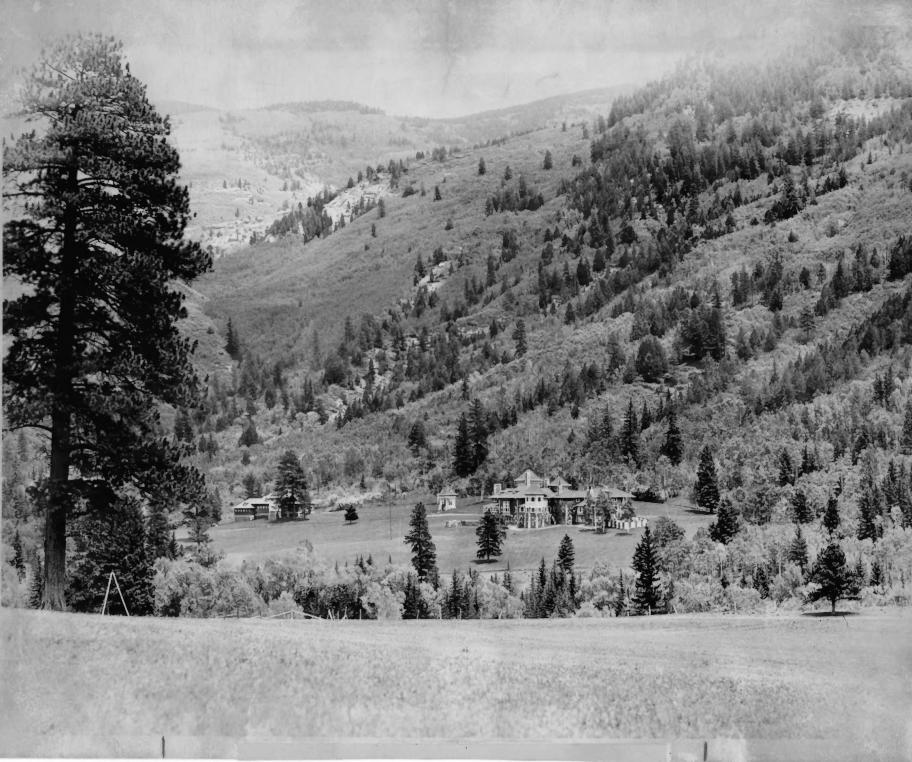

M Musber 71 6 08 0003 UNITED STATES DEPARTMENT OF THE INTERIOR NATIONAL PARK SERVICE STATE Colorado NATIONAL REGISTER OF HISTORIC PLACES COUNTY PROPERTY PHOTOGRAPH FORM Pitkin FOR NPS USE ONLY (Type all entries - attach to or enclose with photograph) ENTRY NUMBER 1. NAME 6.08,0003 common: Osgood Castle AND/OR HISTORIC: "Cleveholm" LOCATION STREET AND NUMBER: Approx. one mile south of town of Redstone, on State Highway # 131, to east of Crystal River CITY OR TOWN: 2 Redstone vicinity STATE: CODE COUNTY: Colorado CODE 08 Pitkin PHOTO REFERENCE 097 рното сверит: Denver & Rio Grande Railroad DATE OF PHOTO: Ca. 1953 ш NEGATIVE FILED AT: BECIZIER ш Library, State Historical Society of Colorado ZAMOITAN IDENTIFICATION DESCRIBE VIEW, DIRECTION, ETC. ME SE NOT View taken toward the northeast, showing west and south acades deld "Cleveholm," carriage house to the left of photo, and purp house