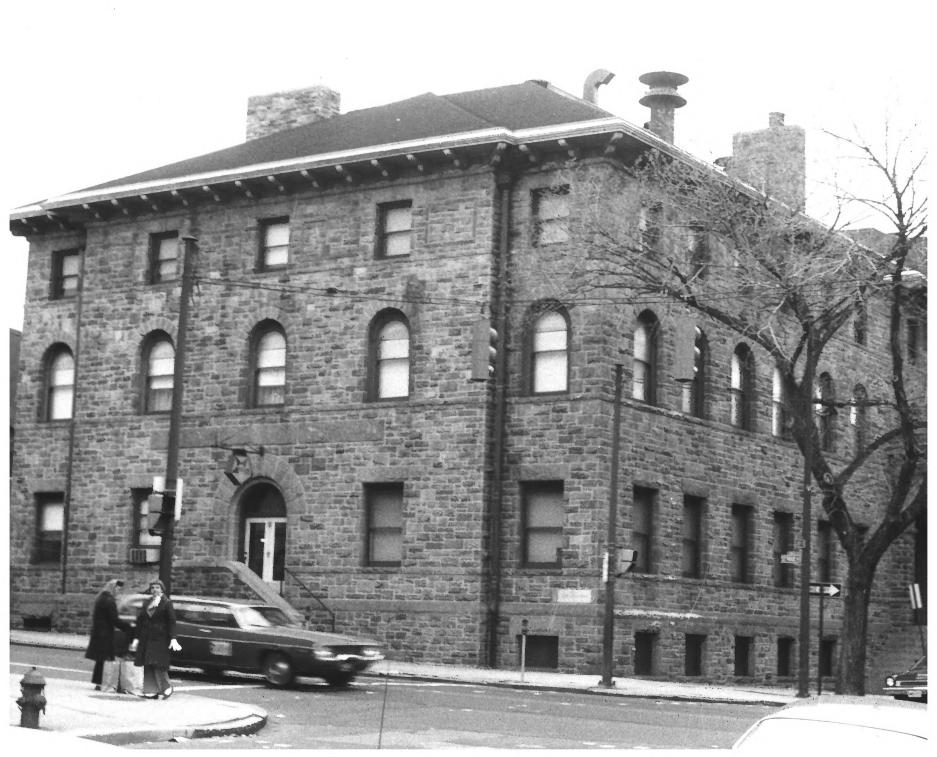

#### SEE INSTRUCTIONS IN HOW TO COMPLETE NATIONAL REGISTER FORMS TYPE ALL ENTRIES -- ENCLOSE WITH PHOTOGRAPH

| 1 N  | IAME         |                          |                |                    | ·                        |
|------|--------------|--------------------------|----------------|--------------------|--------------------------|
| HIS  | STORIC       | Catherine H              | ooper House    | Old Goucher Colleg | ge                       |
| AN   | ID/OR COMMO  | N                        |                |                    |                          |
| 2 L  | OCATI        | ON                       |                |                    |                          |
| СІТ  | TY, TOWN     | Baltimore                | VICINITY OF    | STATE<br>Maryland  | COUNTY<br>Baltimore City |
|      |              | REFERENCE<br>Nancy Mille |                | DATE OF PHOTO      | April 1974               |
| NE   | GATIVE FILED | AT Maryland H            | istorical Trus | t, Annapolis, Mar  | yland                    |
| 4 II | DENTIF       | ICATION                  |                |                    |                          |

DESCRIBE VIEW, DIRECTION, ETC. IF DISTRICT, GIVE BUILDING NA west and south elevation

OLD GOUCHER COLLEGE BUILDINGS Baltimore (ind. city), MD

Photo/2 of 13