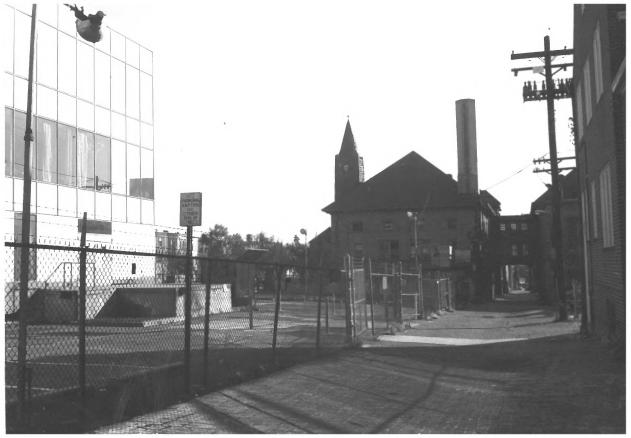

# Vingolf (swcor Hd and 24m) South elevation

OLD GOUCHER COLLEGE BUILDINGS Baltimore (ind. city), MD

Photo 3of 13

OLD GOUCHER COLLEGE BUILDINGS Baltimore (ind. city), MD Photo4 of 13

Property of the National Register