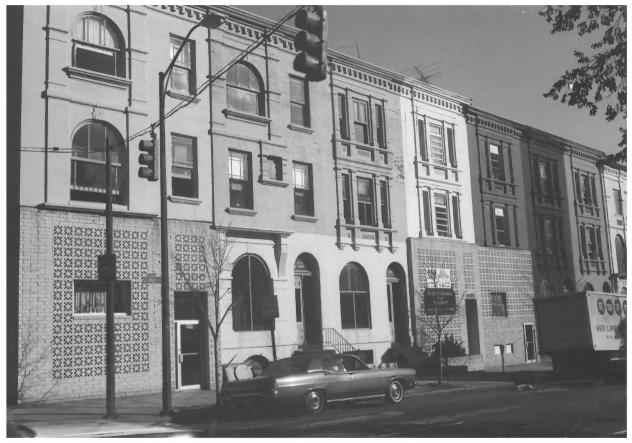

## **IDENTIFICATION**

DESCRIBE VIEW, DIRECTION, ETC. IF DISTRICT, GIVE BUILDING NAME & STR

West facade, Croncher's House

OLD GOUCHER COLLEGE BUILDINGS Baltimore (ind. city), MD

Photo 1/ of 13