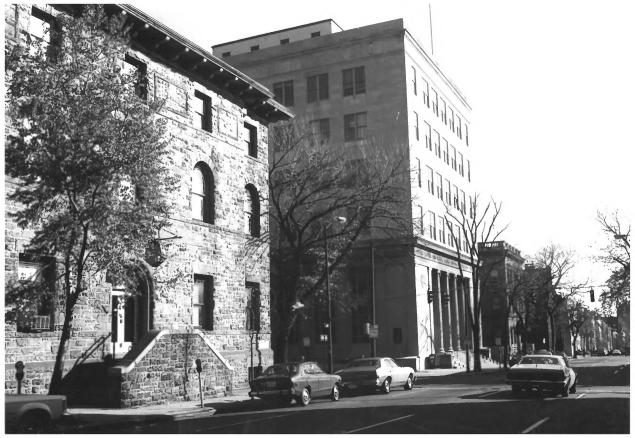

SEE INSTRUCTIONS IN HOW TO COMPLETE NATIONAL REGISTER FORMS TYPE ALL ENTRIES -- ENCLOSE WITH PHOTOGRAPH

| 1 | NAME |
|---|------|
|---|------|

HISTORIC Old Goucher College Historic District, Glitner Hall

AND/OR COMMON

| LOCATION                                                                               |                    |                        |
|----------------------------------------------------------------------------------------|--------------------|------------------------|
| CITY, TOWN BaltimoreVICINITY OF                                                        | STATE<br>Maryland  | COUNTY<br>Baltimore Ci |
| PHOTO REFERENCE<br>PHOTO CREDIT Nancy Miller                                           | DATE OF PHOTO      | April 1974             |
| NEGATIVE FILED AT Maryland Historical Trust,                                           | Annapolis, Mary    | land                   |
|                                                                                        |                    |                        |
| IDENTIFICATION<br>DESCRIBE VIEW, DIRECTION, ETC. IF DISTRICT, GIVE BUILDING NAME & STR | OLD COUCHER COLLEG | GE BUILDINGS           |
| IDENTIFICATION                                                                         | OLD GOUCHER COLLEG | GE BUILDINGS           |