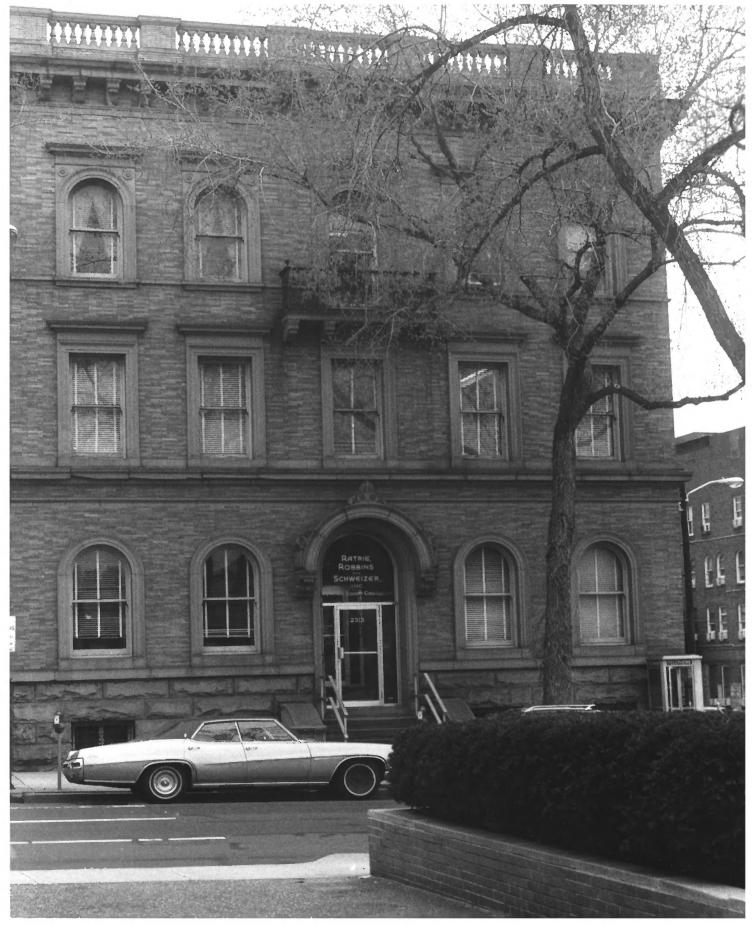

SEE INSTRUCTIONS IN HOW TO COMPLETE NATIONAL REGISTER FORMS TYPE ALL ENTRIES -- ENCLOSE WITH PHOTOGRAPH

| 1 | NAME |
|---|------|
|---|------|

HISTORIC Old Goucher College Historic District, Glitner Hall

AND/OR COMMON

| LOCATION                                                                               |                    |                        |
|----------------------------------------------------------------------------------------|--------------------|------------------------|
| CITY, TOWN BaltimoreVICINITY OF                                                        | STATE<br>Maryland  | COUNTY<br>Baltimore Ci |
| PHOTO REFERENCE<br>PHOTO CREDIT Nancy Miller                                           | DATE OF PHOTO      | April 1974             |
| NEGATIVE FILED AT Maryland Historical Trust,                                           | Annapolis, Mary    | land                   |
|                                                                                        |                    |                        |
| IDENTIFICATION<br>DESCRIBE VIEW, DIRECTION, ETC. IF DISTRICT, GIVE BUILDING NAME & STR | OLD COUCHER COLLEG | GE BUILDINGS           |
| IDENTIFICATION                                                                         | OLD GOUCHER COLLEG | GE BUILDINGS           |