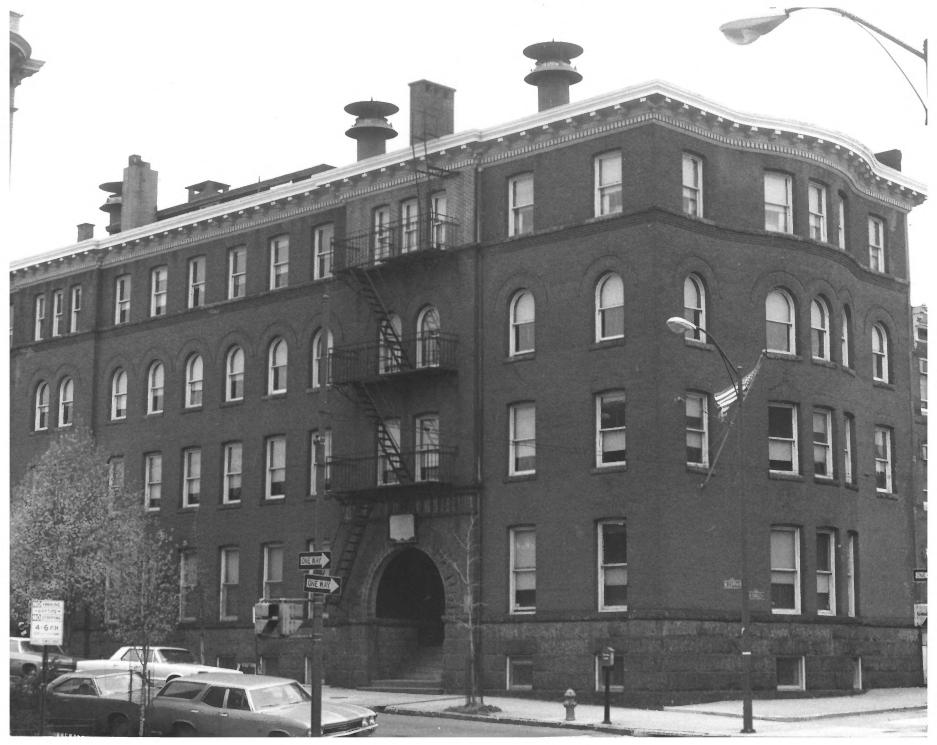

#### SEE INSTRUCTIONS IN HOW TO COMPLETE NATIONAL REGISTER FORMS TYPE ALL ENTRIES -- ENCLOSE WITH PHOTOGRAPH

|  | NAME |
|--|------|
|--|------|

HISTORIC Old Goucher College Historic District=Bennett Hall & Annex

AND/OR COMMON

| 2 LOCAT | ION |
|---------|-----|
|---------|-----|

| CITY, TOWN | Baltimore | VICINITY OF | STATE    | COUNTY         |
|------------|-----------|-------------|----------|----------------|
|            |           |             | Maryland | Baltimore City |
| DUOTO      | DEFEDENCE |             |          |                |

## PHOTO REFERENCE

PHOTO CREDIT Nancy Miller

DATE OF PHOTO April 1974

NEGATIVE FILED AT Maryland Historical Trust, Annapolis, Maryland