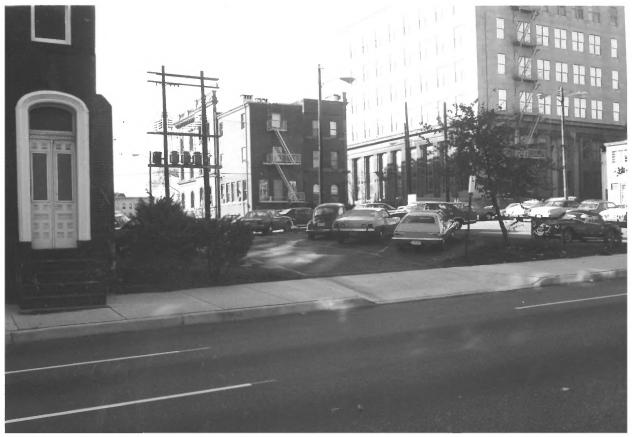

# Hidgard Esile 2200 block st Paul St.

OLD GOUCHER COLLEGE BUILDINGS Baltimore (ind. city), MD Photo 6 of 13

Property of the National Register

AUG 25 1978