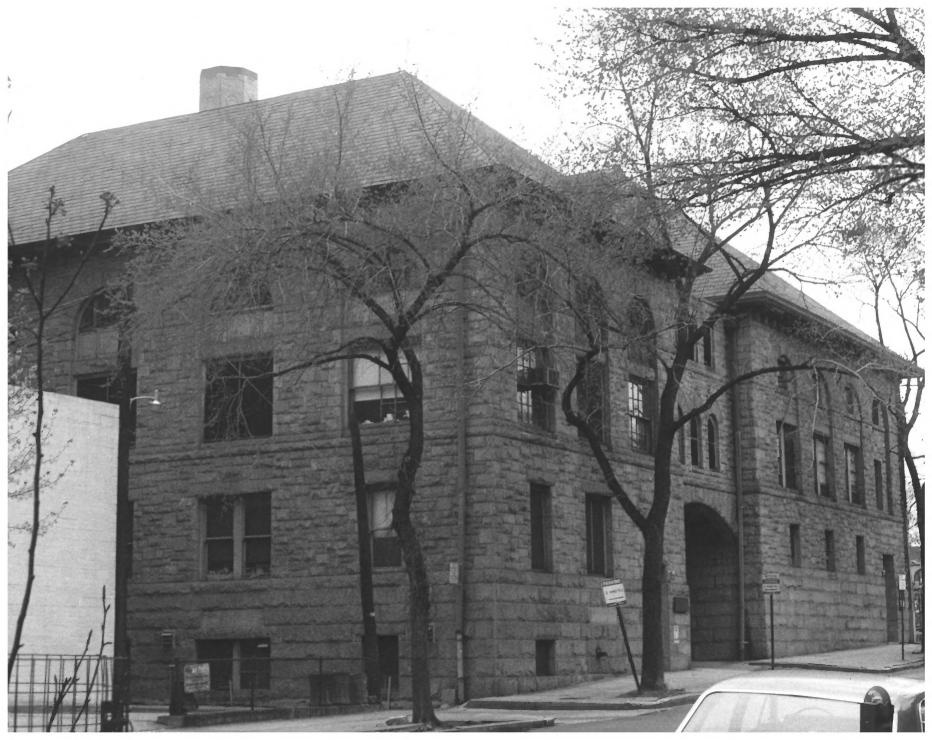

#### SEE INSTRUCTIONS IN HOW TO COMPLETE NATIONAL REGISTER FORMS TYPE ALL ENTRIES -- ENCLOSE WITH PHOTOGRAPH

|  | NAME |
|--|------|
|--|------|

HISTORIC Old Goucher College Historic District=Bennett Hall & Annex

AND/OR COMMON

| 2 LOCAT | ION |
|---------|-----|
|---------|-----|

| CITY, TOWN | Baltimore | VICINITY OF | STATE    | COUNTY         |
|------------|-----------|-------------|----------|----------------|
|            |           |             | Maryland | Baltimore City |
| DUOTO      | DEFEDENCE |             |          |                |

## PHOTO REFERENCE

PHOTO CREDIT Nancy Miller

DATE OF PHOTO April 1974

NEGATIVE FILED AT Maryland Historical Trust, Annapolis, Maryland

## **IDENTIFICATION**

DESCRIBE VIEW, DIRECTION, ETC. IF DISTRICT, GIVE BUILDING N

OLD GOUCHER COLLEGE BUILDINGS Baltimore (ind. city), MD

```
south elevation
```

```
Photol3 of 13
```