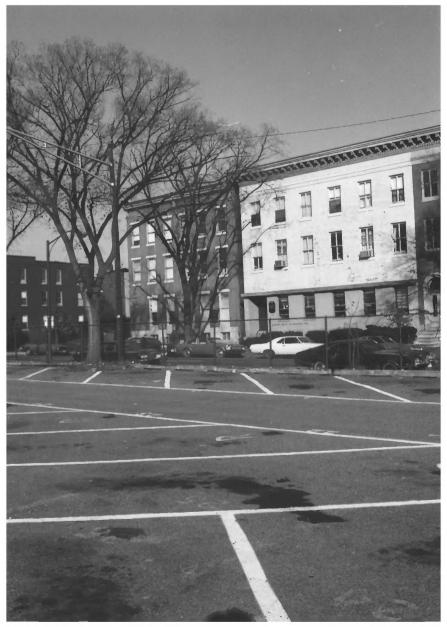

# Hidgard Esile 2200 block st Paul St.

OLD GOUCHER COLLEGE BUILDINGS Baltimore (ind. city), MD Photo 6 of 13

Property of the National Register

AUG 25 1978