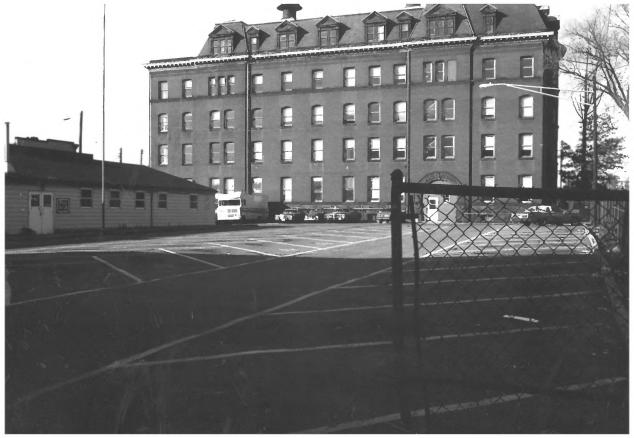

> OLD GOUCHER COLLEGE BUILDINGS Baltimore (ind. city), MD Photo % of 13

Catherine Hoopen Have DECI5 1976 ESIDIG 2400+2300 blocks St Paul Street

> OLD GOUCHER COLLEGE BUILDINGS Baltimore (ind. city), MD

Photo 7 of 13