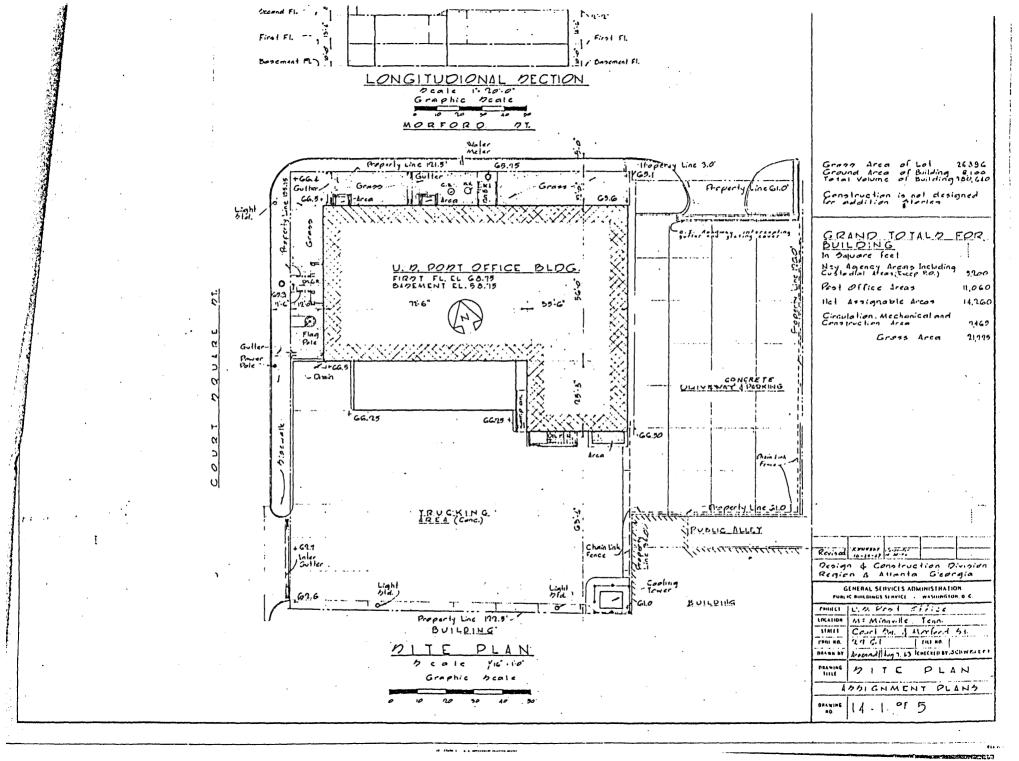

DESCRIBE THE PRESENT AND ORIGINAL (IF KNOWN) PHYSICAL APPEARANCE

Facing Court Square, the McMinnville post office is situated on a relatively flat site on the center fringe of the Central Business District of a town of approximately 15,000 people. McMinnville, Tennessee is located in the east central portion of Tennessee approximately 75 miles from Nashville. Constructed in 1931, the facade is Georgian Revival.

STATEMENT OF SIGNIFICANCE

and missing

The Arman Charles of the William Control

Dwarfing the entire southeast corner of Morford at Court Square, the post office is located directly across from the potentially-historic courthouse. Although overshadowed by the most stately structure of Norman Architecture built in 1897, the Post Office building does not lack for charm and uniqueness. Constructed of the finest building materials during a period of great wealth and progress, it is one of the tallest buildings domiciled on the town square.