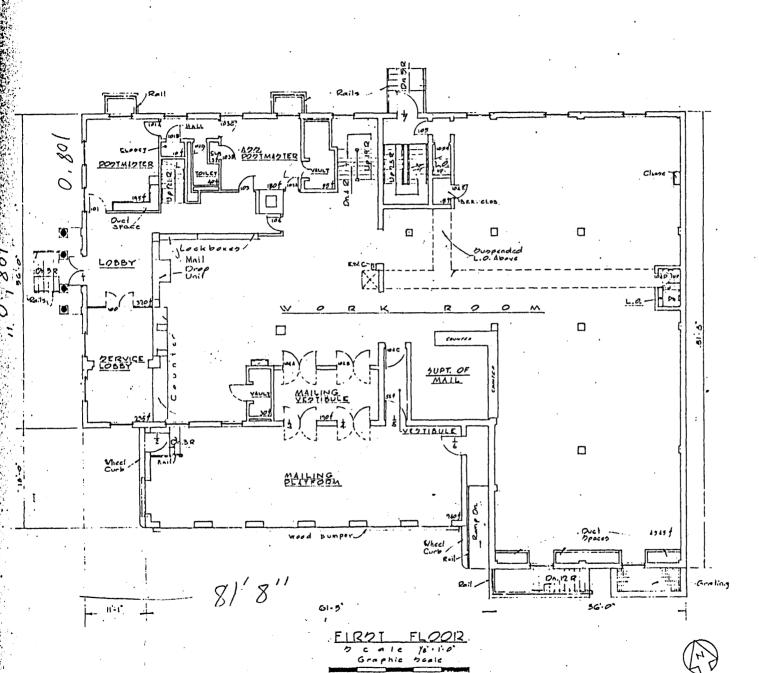

The interior of the building is in very good condition. A glass and oak wood wall separates the window service area from the lockbox section in the L-shaped lobby. Lobby walls are enhanced with oak molding and marble floors. Situated on the left of the lobby is the Postmaster's office and directly behind is the workroom.

An addition/remodeling occurred in 1963. The workroom was extended, dock area moved from rear to south side of the building and Postmaster's office was remodeled with walnut paneling and carpeting. Also, nine to ten offices were added to the second floor. The addition retains the original style of the building.