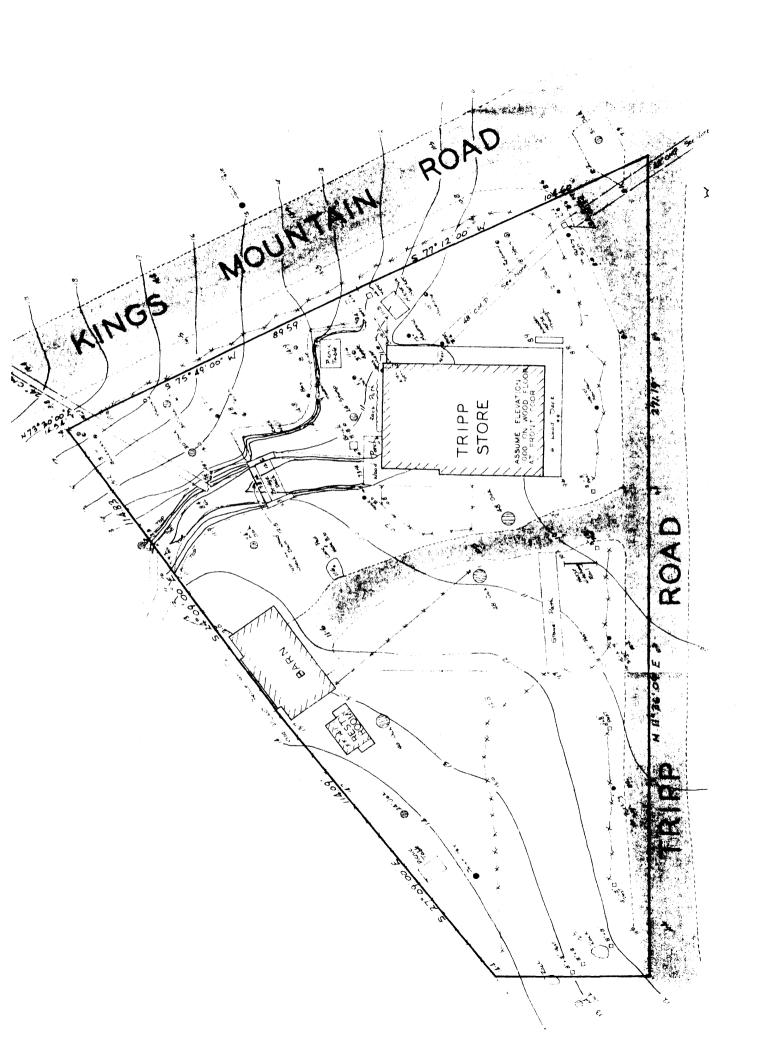

#### Describe the present and original (if known) physical appearance

The property is a 1.18 acre parcel in a rural location at the corner of Kings Mountain and Tripp Roads, near the present community of Woodside in the Santa Cruz Mountains. The major structure is the redwood board and batten 1-1/2 story store built in 1854, with an attached shed and feed barn added by the 1870s. A later barn was built at the rear of the lot around the turn of the century. Aside from the addition of a modern restroom and picnic tables, the property remains relatively unaltered.

The store began as a two story wood frame structure with a simple double end gable roof. Early additions included a one story attached shed and then a feed barn, all built of redwood, and shown in the 1870s photo (#9). A small barn was built at the rear of the property around 1900; it is a simple utilitarian structure with vertical wood siding. Modern improvements include a small restroom building near the barn and several picnic tables. The property is administered by the San Mateo County Historical Association; restoration work is ongoing.