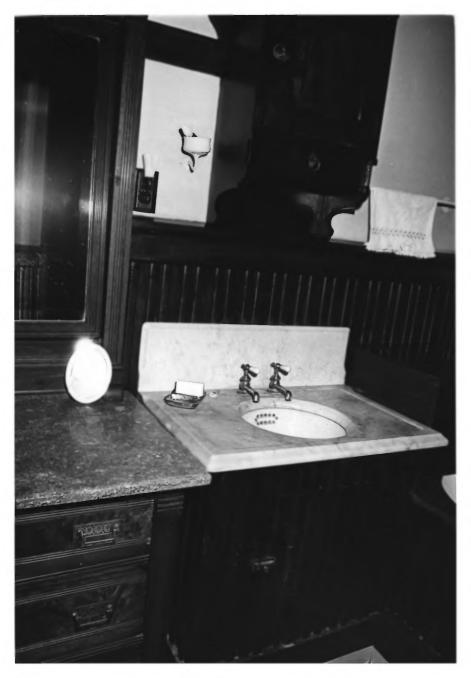

THE VINCENT HOUSE. 1024 Cass Street, La Crosse, La Crosse County. Wisconsin. Photograph by Don Suter. July 1985. Negative at Area Research Center. Univ. of Wi. at La Crosse. View from north - downstairs bath. Photo # 21 of Z2