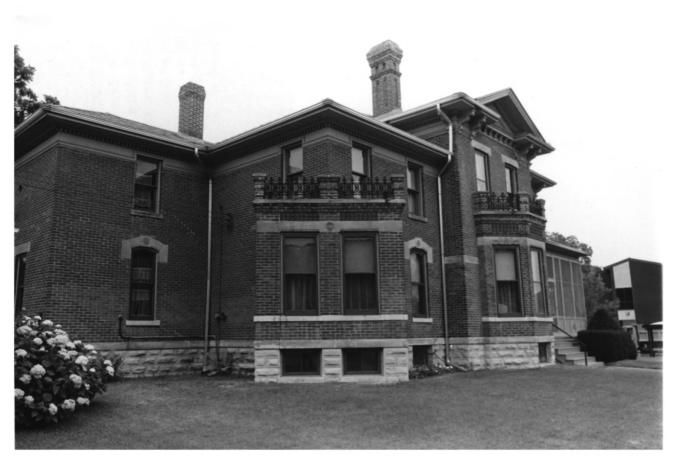

THE VINCENT HOUSE. 1024 Cass Street. La Crosse. La Crosse County, Wisconsin. Photograph by Don Suter, July 1985. Negative at Area Research Center. Univ. of Wi. at La Crosse. View from NORTHWEST Photo # 3 of 22