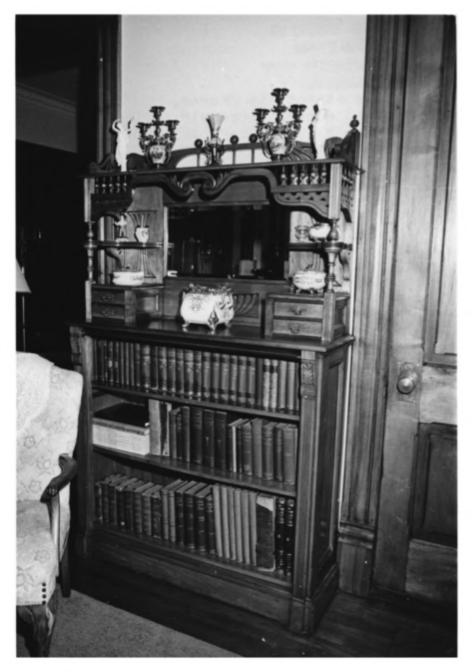

THE VINCENT HOUSE. 1024 Cass Street, La Crosse, La Crosse County, Wisconsin. Photograph by Don Suter. July 1985. Negative at Area Research Center, Univ. of Wi. at La Crosse. View from EAST - INTO LIBRARY Photo # 18 of 22