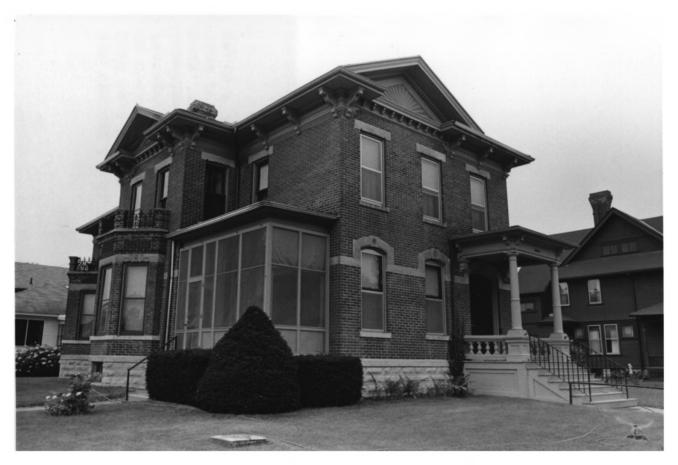

THE VINCENT HOUSE. 1024 Cass Street. La Crosse. La Crosse County, Wisconsin. Photograph by Don Suter. July 1985. Negative at Area Research Center. Univ. of W1. at La Crosse. View from SOWTHEAST Photo # Z of ZZ

THE VINCENT HOUSE. 1024 Cass Street, La Crose. La Crosse County, Wisconsin. Photograph by Don Suter, July 1985. Negative at Area Research Center, Univ.. of Wi. at La Crosse./ View from SouthEAST Photo # 10 of 22