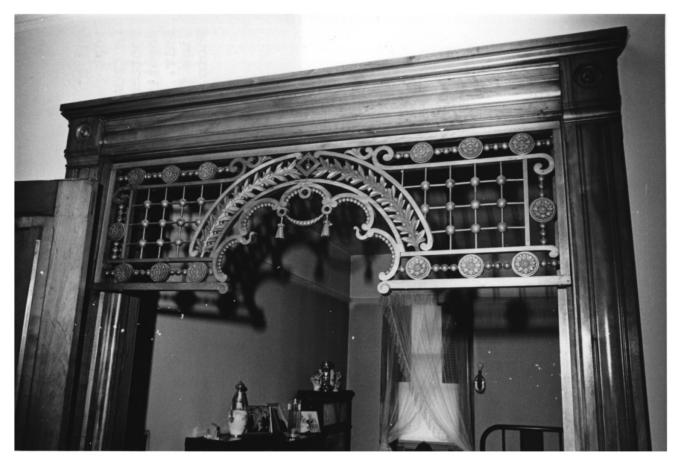

THE VINCENT HOUSE. 1024 Cass Street, La Crosse, La Crosse County, Wisconsin. Photograph by Don Suter. July 1985 Negative at Area Research Center. Univ. of Wi. at La Crosse. View from NORTHWEST - HALL Photo # 12 of 22