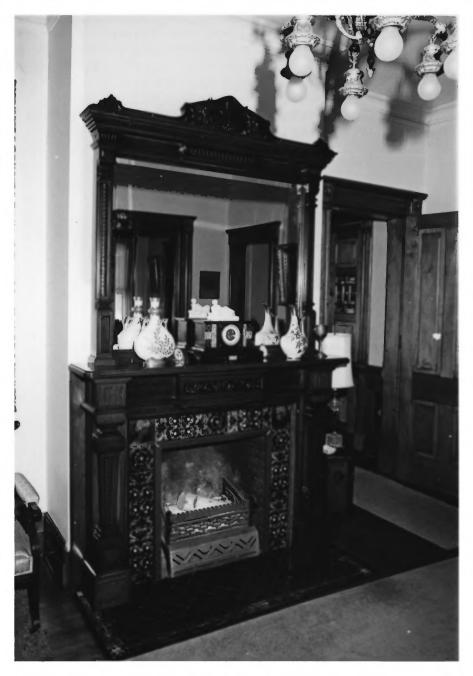

THE VINCENT HOUSE. 1024 Cass Street, La Crosse, La Crosse County, Wisconsin, Photograph by Don Suter, July 1985. Negative at Area Research Center, Univ. of Wi. at La Crosse. View from NORTH SITTING ROOM Photo # 16 of 22