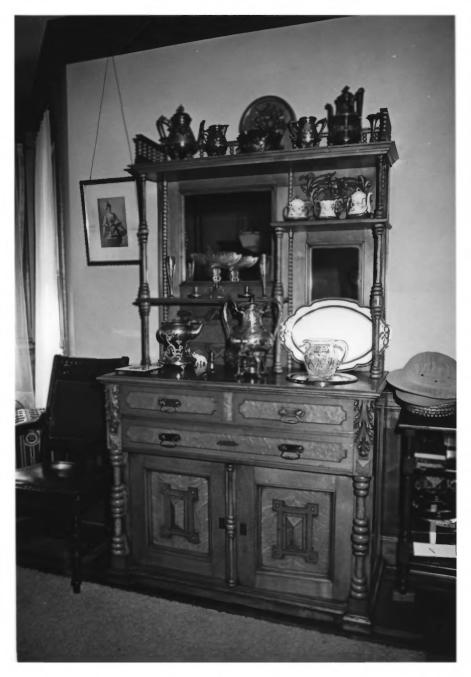

THE VINCENT HOUSE. 1024 Cass Street, La Crosse, La Crosse County, Wisconsin. Photograph by Don Suter. July 1985. Negative at Area Research Center. Univ. of Wi. at La Crosse. View from NORTHWEST - DiNING ROOM Photo # 19 of 22