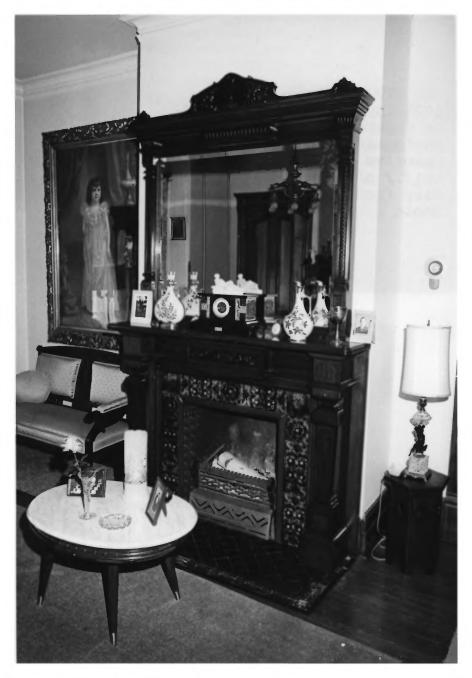

THE VINCENT HOUSE. 1024 Cass Street, La Crosse, La Crosse County. Wisconsin. Photograph by Don Suter. July 1985. Negative at Area Research Center. Univ. / of Wi. at La Crosse. View from NORTH Sitting ROOM Photo # 15 of 22