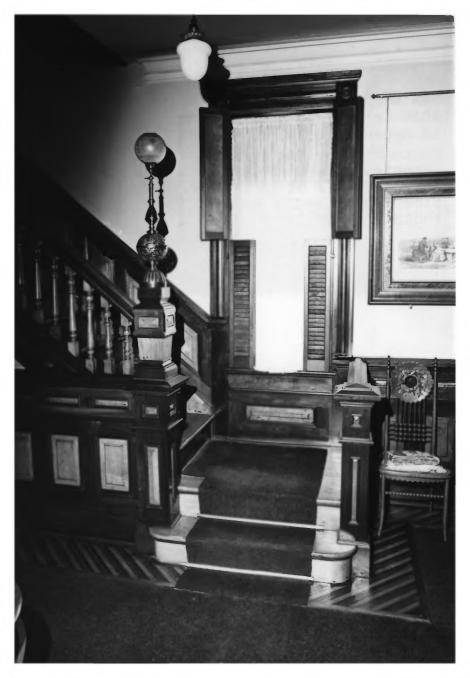

THE VINCENT HOUSE. 1024 Cass Street. La Crosse, La Crosse County, Wisconsin. Photograph by Don Suter. July 1985. Negative at Area Research Center. Univ. of Wi. / at La Crosse. View from EAST - HALL Photo # 13 of 22