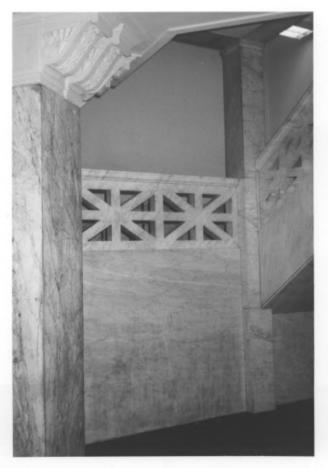

## BOONE COUNTY COURT HOUSE.

INterior view of staricase in southwest corner. Marble with design

Boone County Courthouse
Lebanon, Indiana
Jane Brandenburg 7-7-86

Neg: "Detail of marble staircase Photo #9 of 12