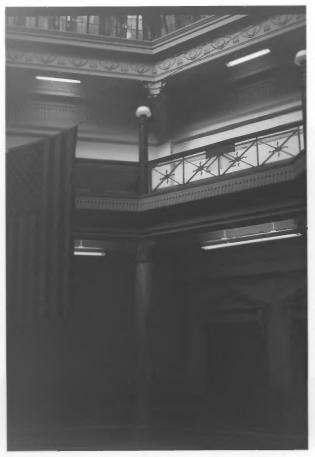

Taken 7-7-86

side showing roof and south lawn with evergreen trees, shrubs and flower vases.

Boone County Courthouse
Lebanon, Indiana
Jane Brandenburg 7-7-86
South lawn and facade
Photo #6 of 12

```
Three or wiew from old work the floor and "grille" work around 4th floor and "lamp sround 4th floors Also decor post" corners. Also decor for top of posts joining 3rd at top of posts 7-7-86
Boone County Courthouse
Lebanon, Indiana
                                         7 - 7 - 86
Jane Brandenburg
Neg:
Interior rotunda area, 3rd & 4th
```

floors Photo #7 of 12

28-T-T

Lebanon, Indiana

Jane Brandenburg 7-7-86

Neg: "

Rotunda area, 2nd floor Photo #8 of 12