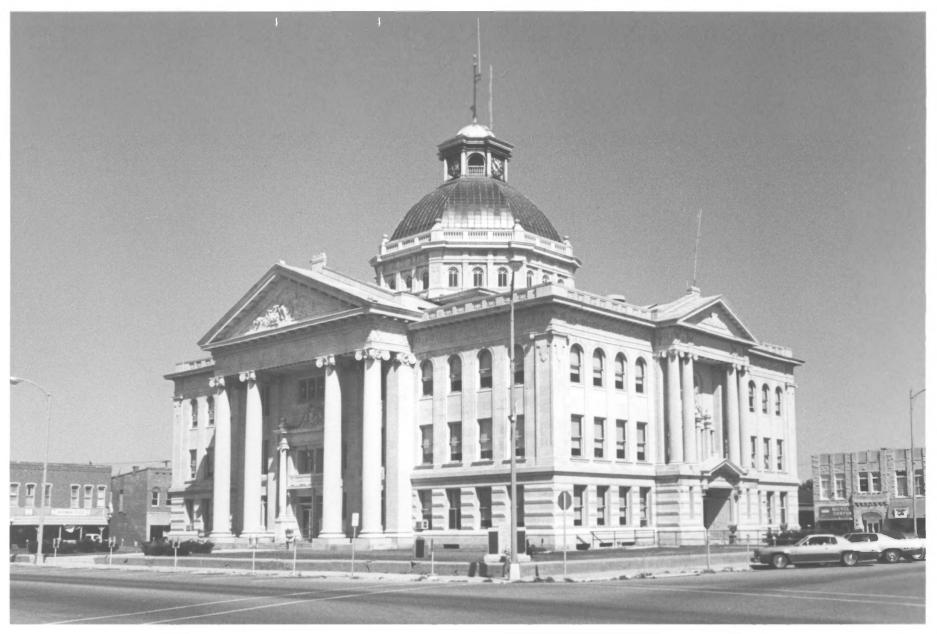

Boone County Courthouse Lebanon, Indiana J. McCoy Miller before 1980 Ng: " General view, camera facing northwest Photo #1 of 12

Boone County Courthouse Lebanon Indiana J. McCov Miller hefore 1980 Stained glass dome Photo #2 of 12