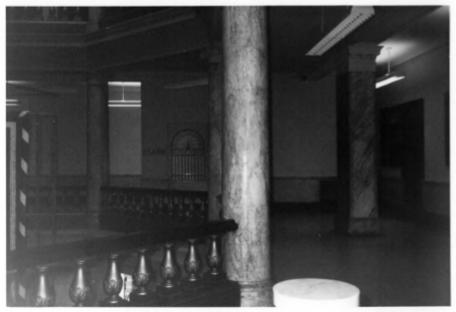

## BOONE COUNTY COURT HOUSE.

INterior view of staricase in southwest corner. Marble with design

Boone County Courthouse
Lebanon, Indiana
Jane Brandenburg 7-7-86

Neg: "Detail of marble staircase Photo #9 of 12

BOONE COUNTY COURT HOUSE Interior view—2nd floor. Casing and post at top on staircase. Also view of floor pattern which runs around2nd floor

Boone County Courthouse Lebanon, Indiana Jane Brandenburg 7-7-86 Neg: " Marble newel post on 2nd floor Photo #10 of 12