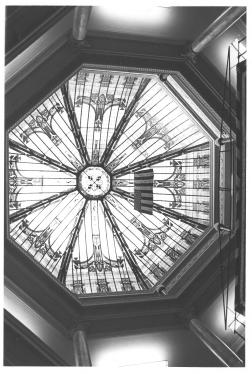

Boone County Courthouse Lebanon, Indiana J. McCoy Miller before 1980 Ng: " General view, camera facing northwest Photo #1 of 12

Boone County Courthouse Lebanon Indiana J. McCov Miller hefore 1980 Stained glass dome Photo #2 of 12