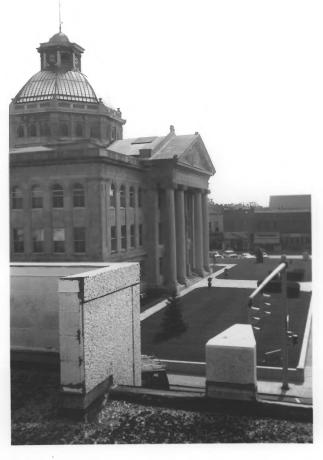

Taken 7-7-86

side showing roof and south lawn with evergreen trees, shrubs and flower vases.

Boone County Courthouse
Lebanon, Indiana
Jane Brandenburg 7-7-86
South lawn and facade
Photo #6 of 12

```
Three or wiew from old work the floor and "grille" work around 4th floor and "lamp sround 4th floors Also decor post" corners. Also decor for top of posts joining 3rd at top of posts 7-7-86
Boone County Courthouse
Lebanon, Indiana
                                         7 - 7 - 86
Jane Brandenburg
Neg:
Interior rotunda area, 3rd & 4th
```