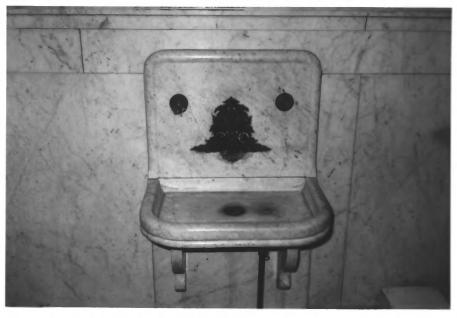

## BOONE COUNTY COURT HOUSE.

Interior water fountain
Northwest corner of rotunda
Non-functional

Boone County Courthouse Lebanon, Indiana Jane Brandenburg 7-7-86 Neg: " Water fountain in rotunda area Photo #12 of 12