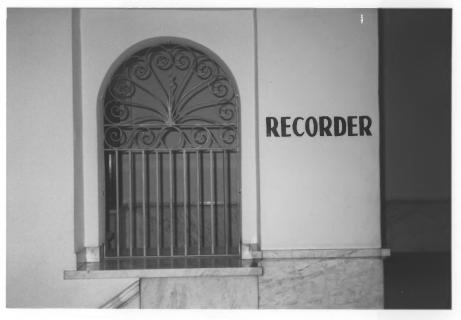

## BOONE COUNTY COURT HOUSE

Interior view of recorders office, 2nd floor. Note grille type window

Boone County Courthouse

Lebanon, Indiana
Jane Brandenburg 7-7-86
Neg:
Window grill, 2nd floor
Photo #11 of 12