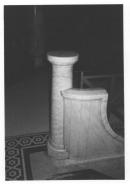

BOONE COUNTY COURT HOUSE Interior view—2nd floor. Casing and post at top on staircase. Also view of floor pattern which runs around2nd floor

Boone County Courthouse Lebanon, Indiana Jane Brandenburg 7-7-86 Neg: " Marble newel post on 2nd floor Photo #10 of 12