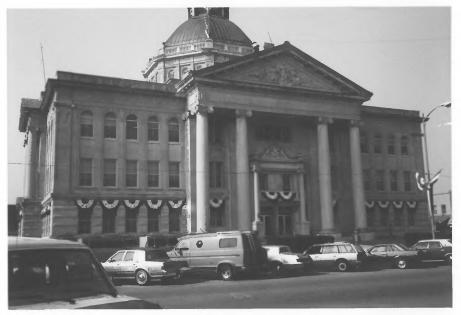

```
Boone County Courthouse
Lebanon, Indiana
J. McCoy Miller before 1980
Neg:
Clock
Photo #4 of 12
```

Boone County Courthouse Lebanon, Indiana Jane Brandenburg 7-7-86 North facade Photo #5 of 12

bunting from JMIy 4th festiva
Note one piece columns—
sculpting on peak of porch
7-7-86