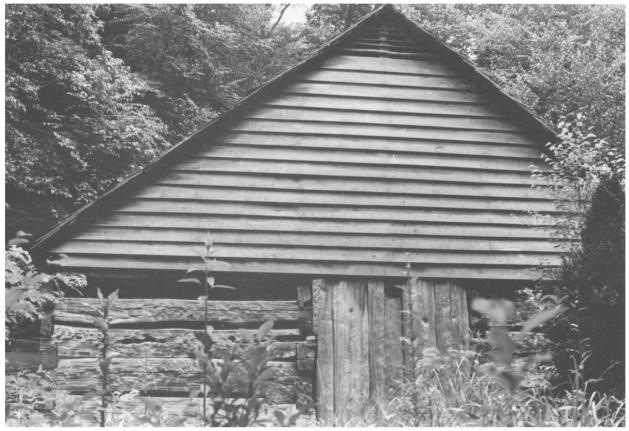

# 3 miles southeast of Gatlinburg, Tenn. on Cherokee Orchard Motor Nature Trail

| 3. PHOTO REFERENCE        | 124       | a de tra                                          | \$                                                                                       |
|---------------------------|-----------|---------------------------------------------------|------------------------------------------------------------------------------------------|
| PHOTO CREDIT              |           | DATE                                              | NEGATIVE FILED AT                                                                        |
| Degan                     |           | Jul <b>y '73</b>                                  | Sugarlands Visitor Center<br>GSMNP                                                       |
| 4. IDENTIFICATION         |           |                                                   | 8111                                                                                     |
| View of the<br>the barn a | structure | e's north face. Becaus<br>the entire structure is | se of thick growth aroumRECEIVED<br>simpossible.<br>NOV 1 7 1975<br>NATIONAL<br>REGISTER |