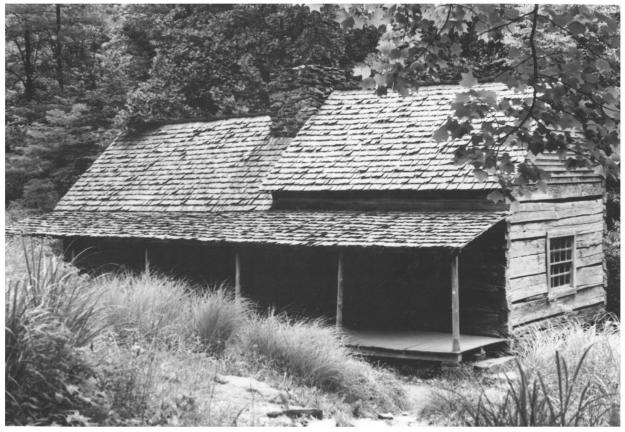

### UNITED STATES DEPARTMENT OF THE INTERIOR NATIONAL PARK SERVICE NATIONAL REGISTER OF HISTORIC PLACES PROPERTY PHOTOGRAPH FORM

(Type all entries sattach to or enclose with photograph)

| 1. NAME          |                   | the second s |
|------------------|-------------------|----------------------------------------------------------------------------------------------------------------|
| COMMON           | AND/OR HISTORIC   | NUMERIC CODE (Assigned by NPS)                                                                                 |
| Junglebrook Cabi | n Noah Ogle Cabin | NOV 23 1977                                                                                                    |
| 2. LOCATION      |                   | <u>Š</u>                                                                                                       |
| STATE            | COUNTY            | TOWN                                                                                                           |
| Tennessee        | Sevier            |                                                                                                                |

STREET AND NUMBER

3 miles southeast of Gatlinburg, Tennessee on Cherokee Orchard Motor Nature Trail

| 3. PHOTO REFERENCE                                                            |                                                 |                                                               |
|-------------------------------------------------------------------------------|-------------------------------------------------|---------------------------------------------------------------|
| PHOTO CREDIT                                                                  | DATE                                            | NEGATIVE FILED AT                                             |
|                                                                               |                                                 | Sugarlands Visitor Center                                     |
| Degan                                                                         | July '73                                        | GSMNP                                                         |
| 4. IDENTIFICATION                                                             |                                                 |                                                               |
| Describe view Direction etc.<br>View of the structure<br>right hand portion o | e's north corner. Notice the<br>of the picture. | large window RECEIVED<br>NOV 1 7 1975<br>NATIONAL<br>REGISTER |