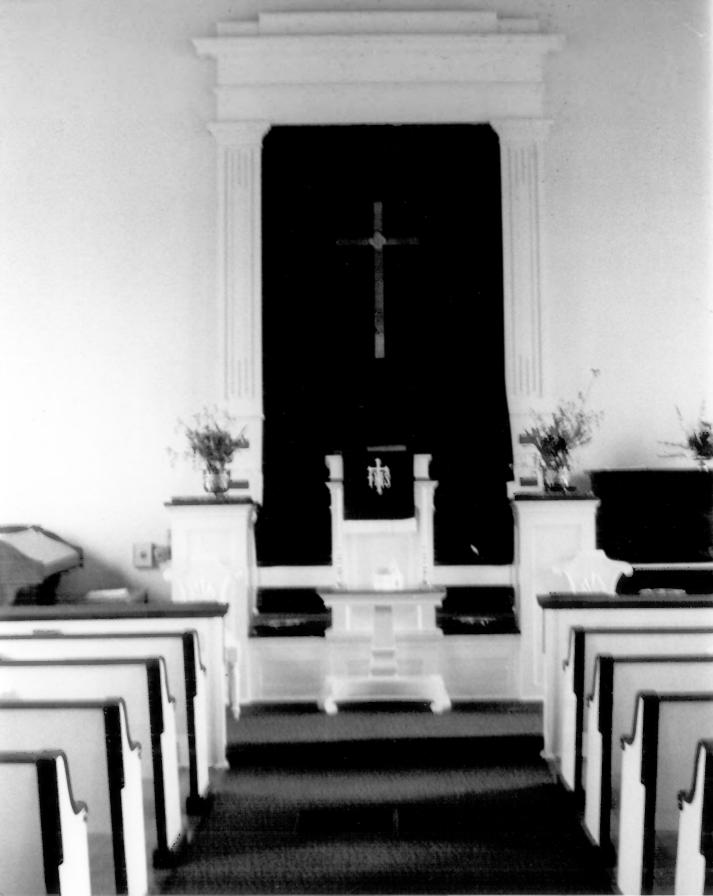

## UNITED STATES DEPARTMENT OF THE INTERIOR NATIONAL PARK SERVICE NATIONAL REGISTER OF HISTORIC PLACES PROPERTY PHOTOGRAPH FORM

.

(Type all entries - attach to or enclose with photograph)

| 1. NAME                        |                  |                                |
|--------------------------------|------------------|--------------------------------|
| COMMON                         | AND/OR HISTORIC  | NUMERIC CODE (Assigned by NPS) |
| Old Kingsport                  |                  |                                |
| Presbyterian Church            | Boatyard Presbyt | erian Ch.                      |
| 2. LOCATION                    |                  |                                |
| STATE                          | COUNTY           | TOWN                           |
| Tennessee                      | Sullivan         | Kingsport                      |
| STREET AND NUMBER              |                  |                                |
| Stone Drive (Highway 11)       | N) and Afton     |                                |
|                                |                  |                                |
| 3. PHOTO REFERENCE             |                  | 0                              |
| PHOTO CREDIT                   | DATE             | NEGATIVE FILED AT              |
|                                |                  | 1211                           |
| Ellen Beasley                  | May, 1972        | Tennessee Historical Com.      |
| 4. IDENTIFICATION              |                  | Y REPENSE                      |
| DESCRIBE VIEW, DIRECTION, ETC. | EL.              | DEC                            |
|                                |                  | DEC 7 1972 01                  |
| View toward front s            | nowing altar     | NA-                            |
|                                | [=]              | PERIONAL E                     |
|                                |                  | NATIONAL<br>REGISTER           |
|                                | 6                |                                |
|                                |                  | GITIOIT                        |
|                                |                  | 0//18/1                        |