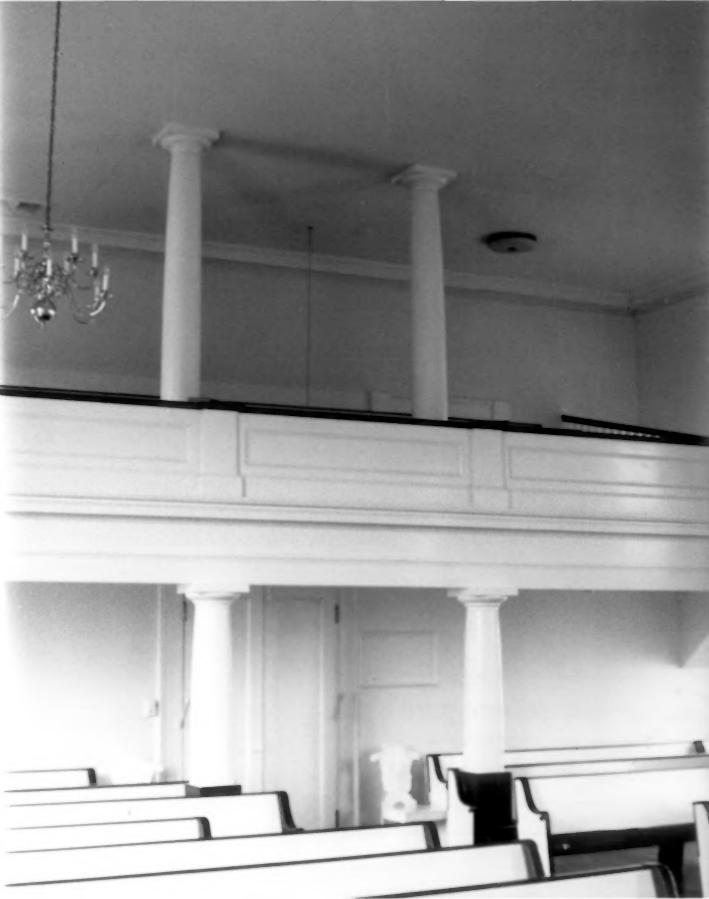

## UNITED STATES DEPARTMENT OF THE INTERIOR NATIONAL PARK SERVICE NATIONAL REGISTER OF HISTORIC PLACES PROPERTY PHOTOGRAPH FORM

.

(Type all entries - attach to or enclose with photograph)

| 1. NAME                        |                  |                                |
|--------------------------------|------------------|--------------------------------|
| COMMON                         | AND/OR HISTORIC  | NUMERIC CODE (Assigned by NPS) |
| Old Kingsport                  |                  |                                |
| Presbyterian Church            | Boatyard Presbyt | erian Ch.                      |
| 2. LOCATION                    |                  |                                |
| STATE                          | COUNTY           | TOWN                           |
| Tennessee                      | Sullivan         | Kingsport                      |
| STREET AND NUMBER              |                  |                                |
| Stone Drive (Highway 11)       | N) and Afton     |                                |
|                                |                  |                                |
| 3. PHOTO REFERENCE             |                  | 0                              |
| PHOTO CREDIT                   | DATE             | NEGATIVE FILED AT              |
|                                |                  | 1211                           |
| Ellen Beasley                  | May, 1972        | Tennessee Historical Com.      |
| 4. IDENTIFICATION              |                  | Y REPENSE                      |
| DESCRIBE VIEW, DIRECTION, ETC. | EL.              | DEC                            |
|                                |                  | DEC 7 1972 01                  |
| View toward front s            | nowing altar     | NA-                            |
|                                | [=]              | PERIONAL E                     |
|                                |                  | NATIONAL<br>REGISTER           |
|                                | 6                |                                |
|                                |                  | GITIOIT                        |
|                                |                  | 0//18/1                        |