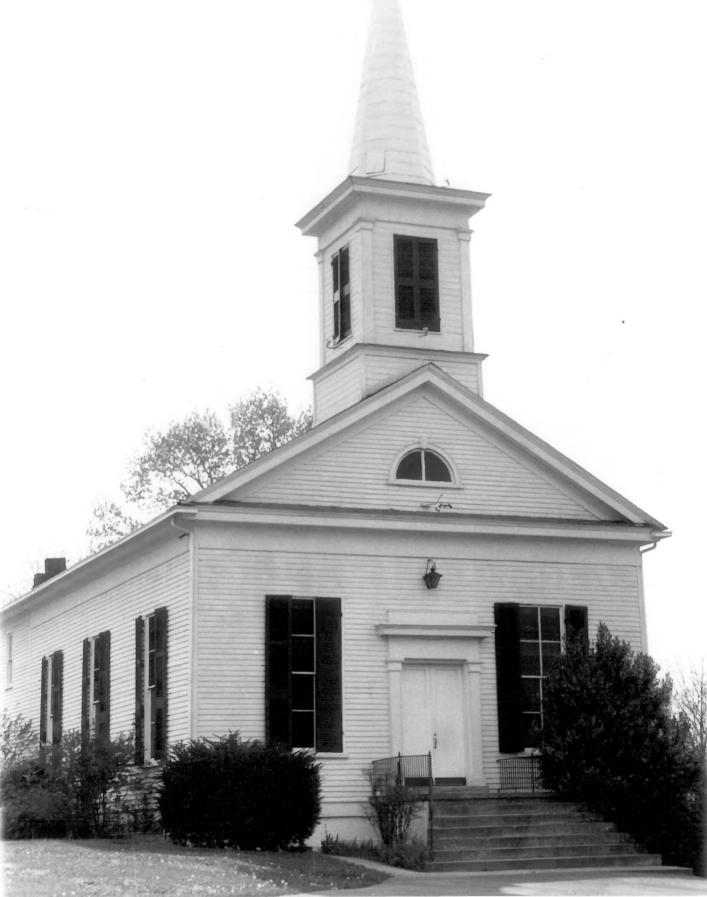

## UNITED STATES DEPARTMENT OF THE INTERIOR NATIONAL PARK SERVICE NATIONAL REGISTER OF HISTORIC PLACES PROPERTY PHOTOGRAPH FORM

.

(Type all entries - attach to or enclose with photograph)

| 1. NAME                        |                  |                                |
|--------------------------------|------------------|--------------------------------|
| COMMON                         | AND/OR HISTORIC  | NUMERIC CODE (Assigned by NPS) |
| Old Kingsport                  |                  |                                |
| Presbyterian Church            | Boatyard Presbyt | erian Ch.                      |
| 2. LOCATION                    |                  |                                |
| STATE                          | COUNTY           | TOWN                           |
| Tennessee                      | Sullivan         | Kingsport                      |
| STREET AND NUMBER              |                  |                                |
| Stone Drive (Highway 11)       | N) and Afton     |                                |
|                                |                  |                                |
| 3. PHOTO REFERENCE             |                  | 0                              |
| PHOTO CREDIT                   | DATE             | NEGATIVE FILED AT              |
|                                |                  | 1211                           |
| Ellen Beasley                  | May, 1972        | Tennessee Historical Com.      |
| 4. IDENTIFICATION              |                  | Y REPENSE                      |
| DESCRIBE VIEW, DIRECTION, ETC. | EL.              | DEC                            |
|                                |                  | DEC 7 1972 01                  |
| View toward front s            | nowing altar     | NA-                            |
|                                | [=]              | PERIONAL E                     |
|                                |                  | NATIONAL<br>REGISTER           |
|                                | 6                |                                |
|                                |                  | GITIOIT                        |
|                                |                  | 0//18/1                        |