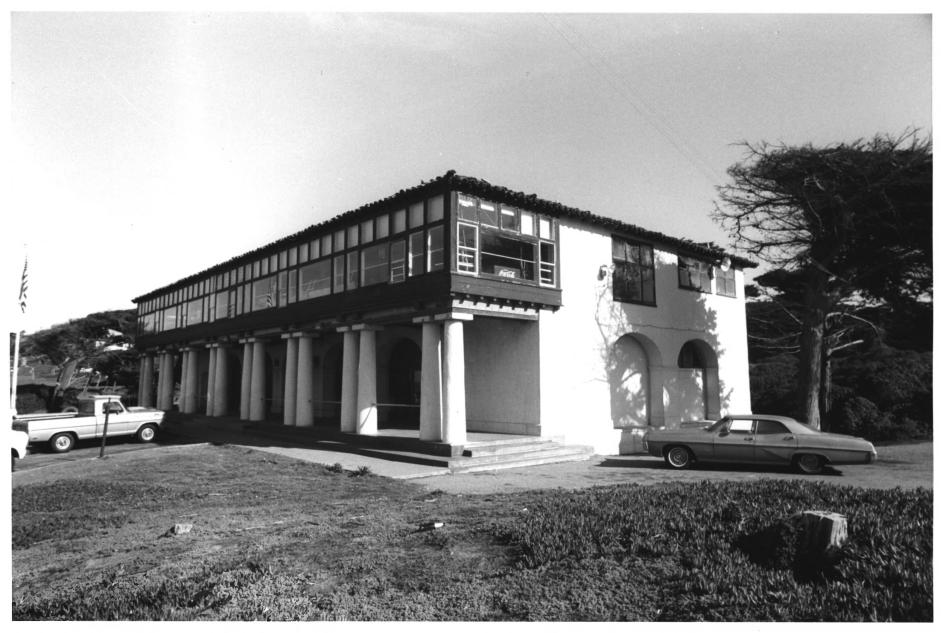

# RESTORATION ASSOCIATES

DEVELOPMENT/CONSTRUCTION MANAGEMENT 544 PACIFIC AVENUE · SAN FRANCISCO CALIFORNIA 94133

- 1. Name: BEACH CHALET (100 Great Highway)
- 2. Location: San Francisco, California
- 3. Photographer: Seth Curlin
- 4. Date: 1/25/81
- 5. Negative Location: Restoration Associates
- 6. View: Exterior Elevation looking N.E.
- 7. Number: 1 of 4