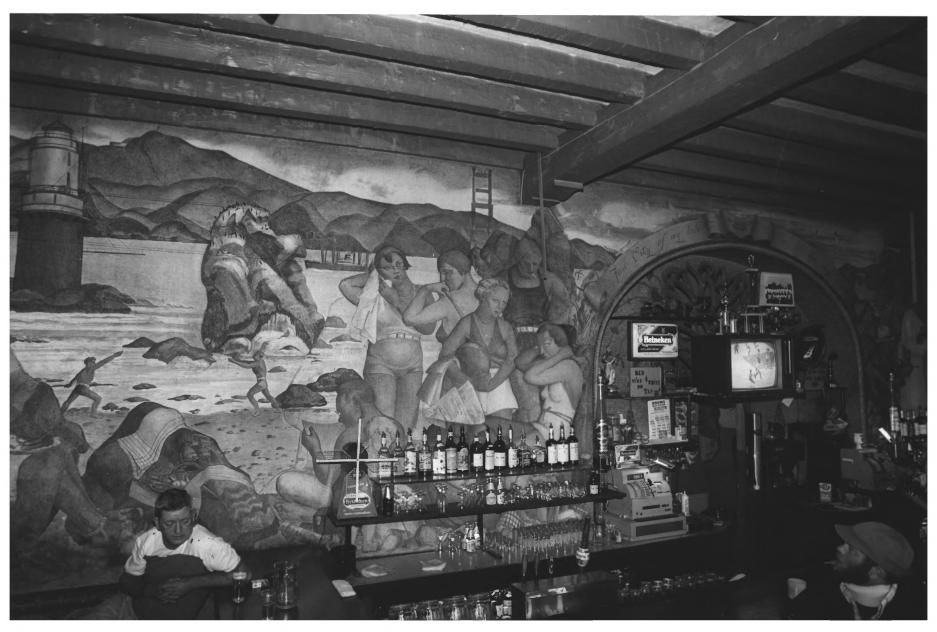

# RESTORATION ASSOCIATES

DEVELOPMENT/CONSTRUCTION MANAGEMENT 544 PACIFIC AVENUE · SAN FRANCISCO CALIFORNIA 94133

- 1. Name: BEACH CHALET (1000 Great Highway)
- 2, Location: San Francisco, California
- 3. Photographer: Seth Curlin
- 4. Date: 1/25/81
- 5. Negative Location: Restoration Associates
- 6. View: Lower Floor, Interior, East Wall
- 7. Number: 3 of 4

## JUL 22 1981