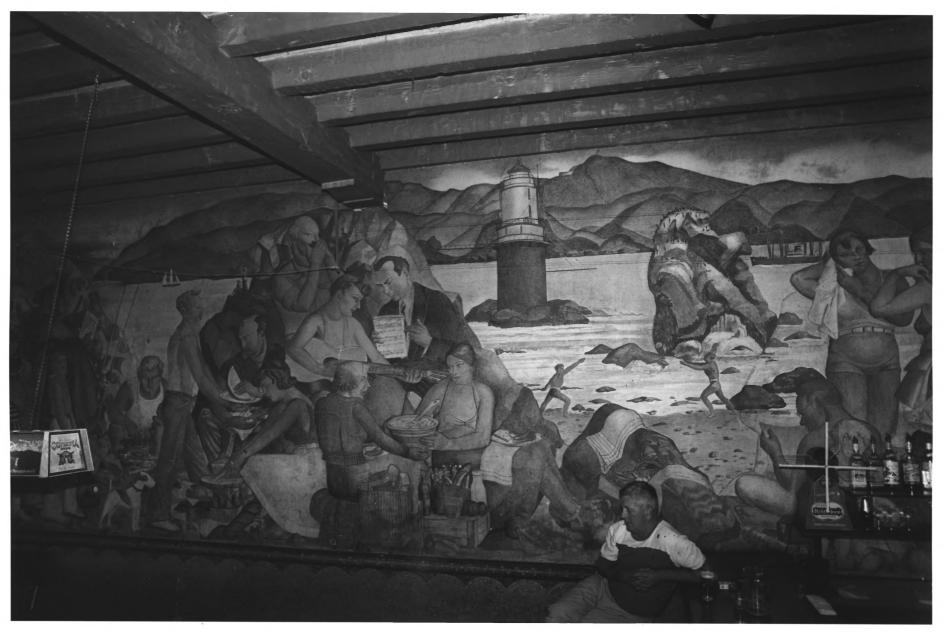

# **RESTORATION ASSOCIATES**

DEVELOPMENT/CONSTRUCTION MANAGEMENT 544 PACIFIC AVENUE · SAN FRANCISCO CALIFORNIA 94133

- Name: BEACH CHALET (1000 Great Highway)
- 2. Location: San Francisco, California
- 3. Photographer: Seth Curlin
- 4. Date: 1/25/81
- Negative Location: Restoration Associates 5.
- 6. View: Lower Floor, Interior, South Stairway 7. Number: 4 of 4