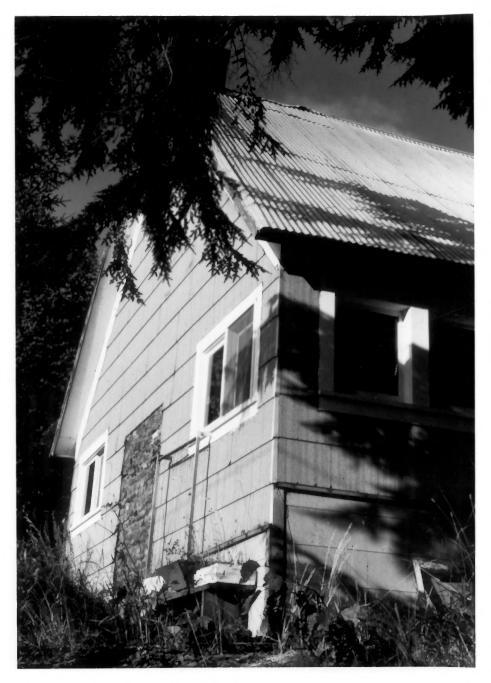

M. Nielson, 10-10-80

Negative: ADP, Anchorage 3330-1

RED DRAGON HISTORIC DISTRICT #2 AHRS SITE NO. COR-170 South side elevation of Red Dragon

looking West; present condition. Photo: Micki Nielsen, 10-00-80

Negative: ADP, Anchorage files.

RED DRAGON HISTORIC DISTRICT#3 AHRS SITE NO. COR-170 Cordova

Front elevation of the Red Dragon looking N.W. toward 1st Av., Photo: M. Nielson 10-10-80

Neg: ADP 3330 files, Anchorage, Ak.