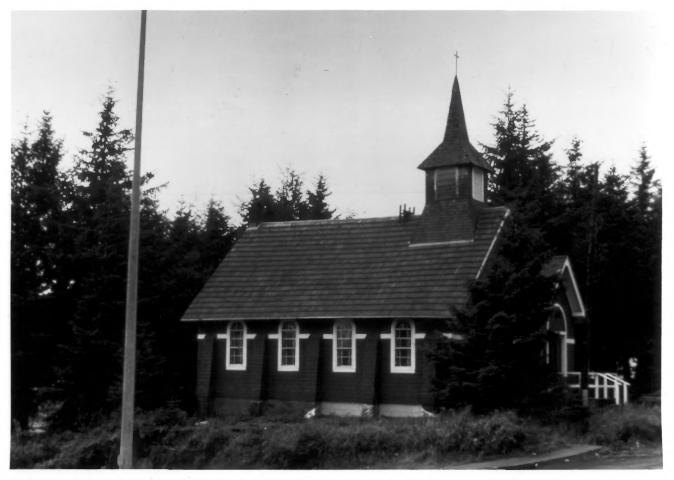

AHRS SITE, COR-170 #/
Red Dragon Historic District

The Episcopal Church owns the two significant building in block:

St. George's Church, from 2nd Av. looking northwest.

St. George's Church, from 2nd Av. looking northwest.

M. Nielson, 10-10-80

Negative: ADP, Anchorage 3330-1

RED DRAGON HISTORIC DISTRICT #2 AHRS SITE NO. COR-170 South side elevation of Red Dragon

looking West; present condition. Photo: Micki Nielsen, 10-00-80