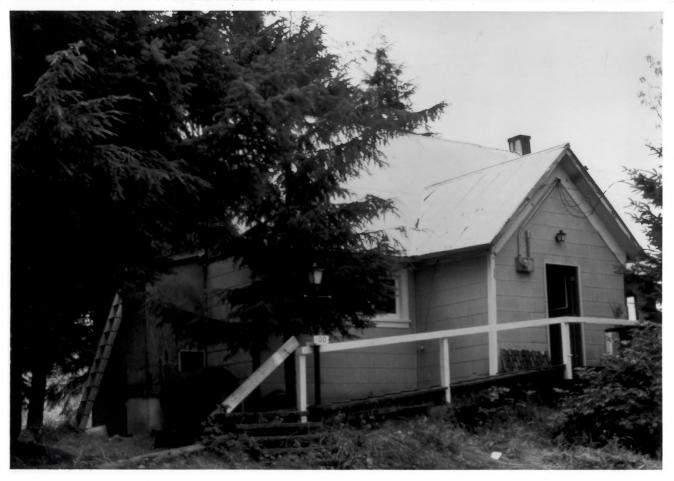

Negative: ADP, Anchorage files.

RED DRAGON HISTORIC DISTRICT#3 AHRS SITE NO. COR-170 Cordova

Front elevation of the Red Dragon looking N.W. toward 1st Av., Photo: M. Nielson 10-10-80

Neg: ADP 3330 files, Anchorage, Ak.