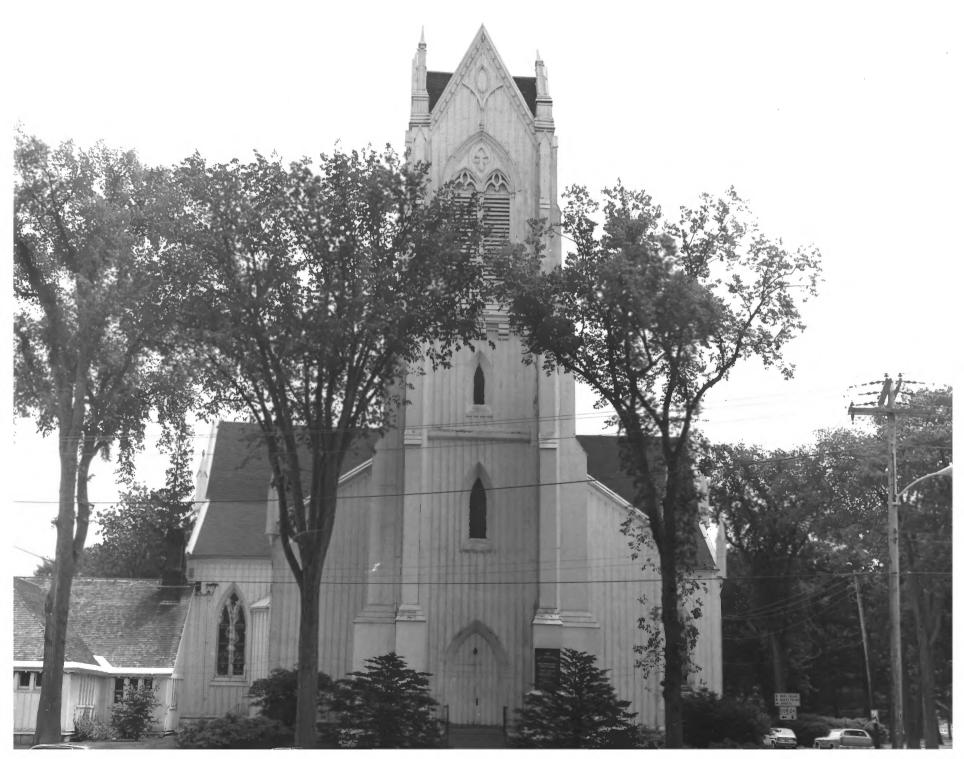

## PROPERTY OF THE NATIONAL REGISTER

FIRST PARISH CHURCH DEV. PROJ. BRUNSWICK, CUMBERLAND COUNTY, ME.

FACADE VIEW FRANK A. BEARD JUNE 1978 SEP 181978

485