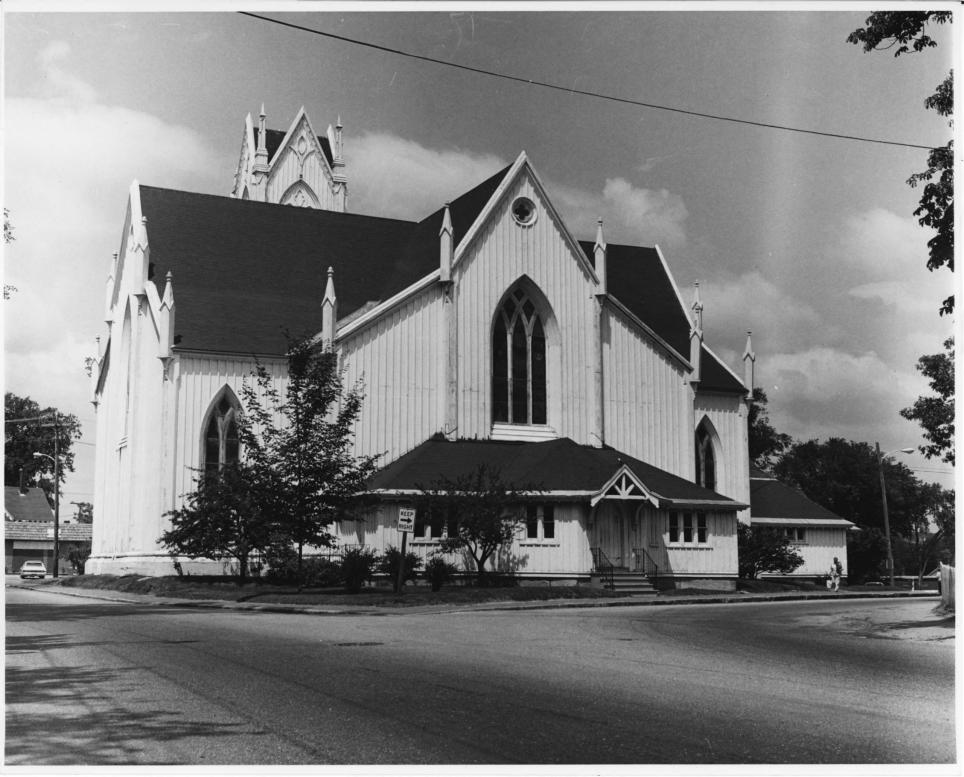

NPS Number 69-12-18-0012 844 Eunst Parish Church Loc. Brunswick, Maine Exterior of the First Parish Cuburch PROPERTY OF THE NATIONAL 

NPS Number 69-12-18-0012 The First Parish Church Cumberdon County Loc. Brunsmick Maine @ A5

## PROPERTY OF THE NATIONAL REGISTER

FIRST PARISH CHURCH DEV. PROJ. BRUNSWICK, CUMBERLAND COUNTY, ME.

FACADE VIEW FRANK A. BEARD JUNE 1978 SEP 181978

485