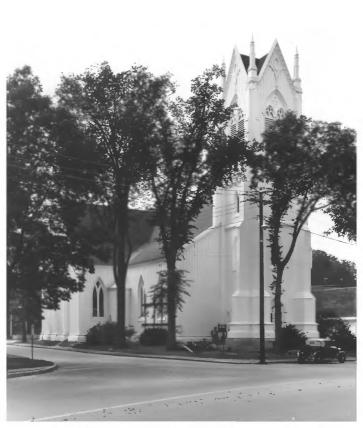

NPS Number 69-12-18-0012 844 Eunst Parish Church Loc. Brunswick, Maine Exterior of the First Parish Cuburch PROPERTY OF THE NATIONAL 

NPS Number 69-12-18-0012 The First Parish Church Cumberdon County Loc. Brunsmick Maine @ A5