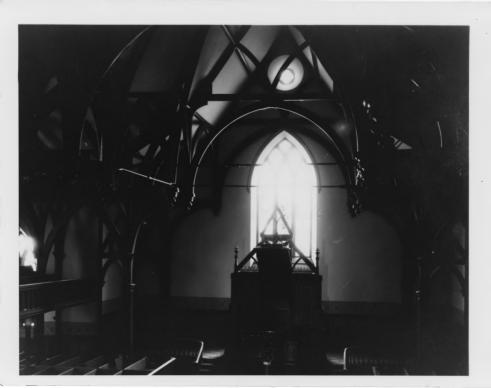

NPS Number 69-12-18-0012 844 Eunst Parish Church Loc. Brunswick, Maine Exterior of the First Parish Cuburch PROPERTY OF THE NATIONAL 



NPS Number 69-12-18-0012 The First Parish Church Cumberdon County Loc. Brunsmick Maine @ A5

Interior of First Paush Coluch

## PROPERTY OF THE NATIONAL REGISTER



## 

FIRST PARISH CHURCH DEV. PROJ. BRUNSWICK, CUMBERLAND COUNTY, ME.

SIDE VIEW FRANK A. BEARBEP 181978 JUNE 1978

3 35



## PROPERTY OF THE NATIONAL REGISTER

FIRST PARISH CHURCH DEV. PROJ. BRUNSWICK, CUMBERLAND COUNTY, ME.

FACADE VIEW FRANK A. BEARD JUNE 1978 SEP 181978

485



## FIRST PARISH CHURCH DEV. PROJ. BRUNSWICK, CUMBERLAND COUNTY, ME.

PROPERTY OF THE NATIONAL REGISTER

REAR VIEW FRANK A. BEARD JUNE 1978 SEP 181978