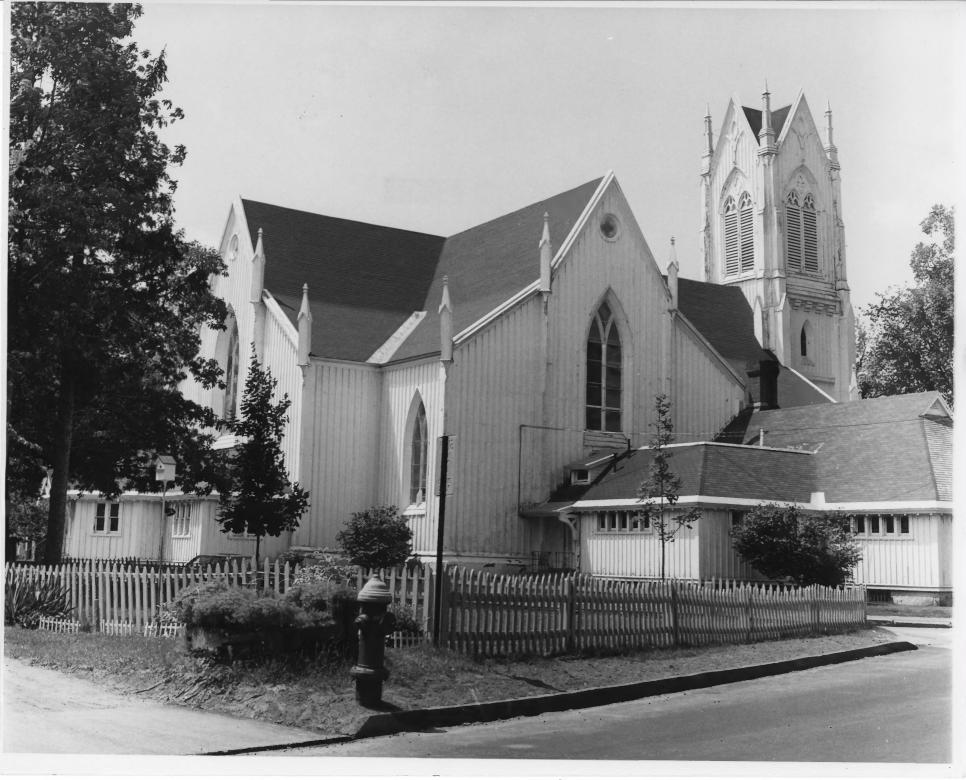

## FIRST PARISH CHURCH DEV. PROJ. BRUNSWICK, CUMBERLAND COUNTY, ME.

PROPERTY OF THE NATIONAL REGISTER

REAR VIEW FRANK A. BEARD JUNE 1978 SEP 181978