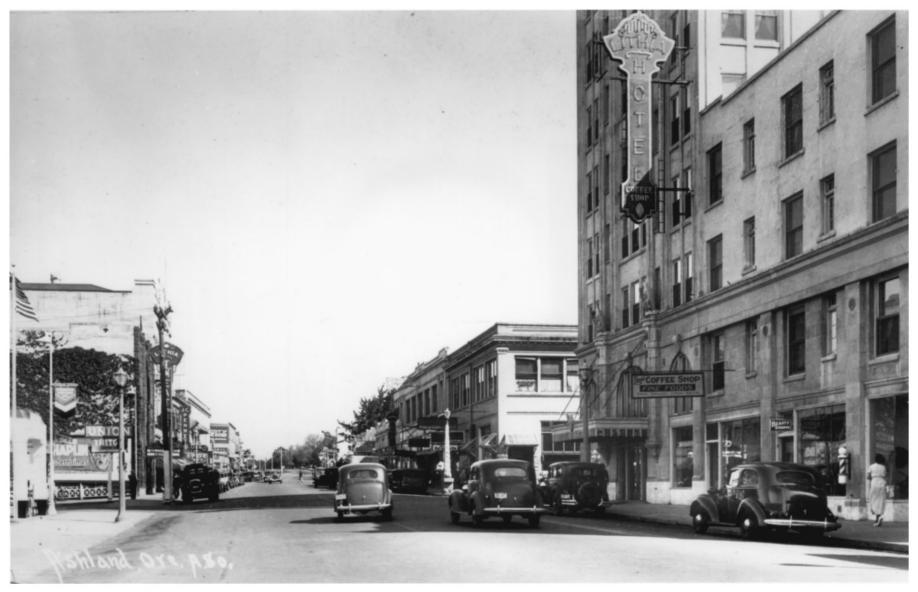

MAR 1 ± 1978 212 East Main Street Ashland, Jackson County, Oregon 2 of 7 Historic view (late 1930s or early 1940s) North elevation - looking east on Main Street Southern Oregon State College Library Ashland, Oregon 97520 **FFB** 1 6 1978