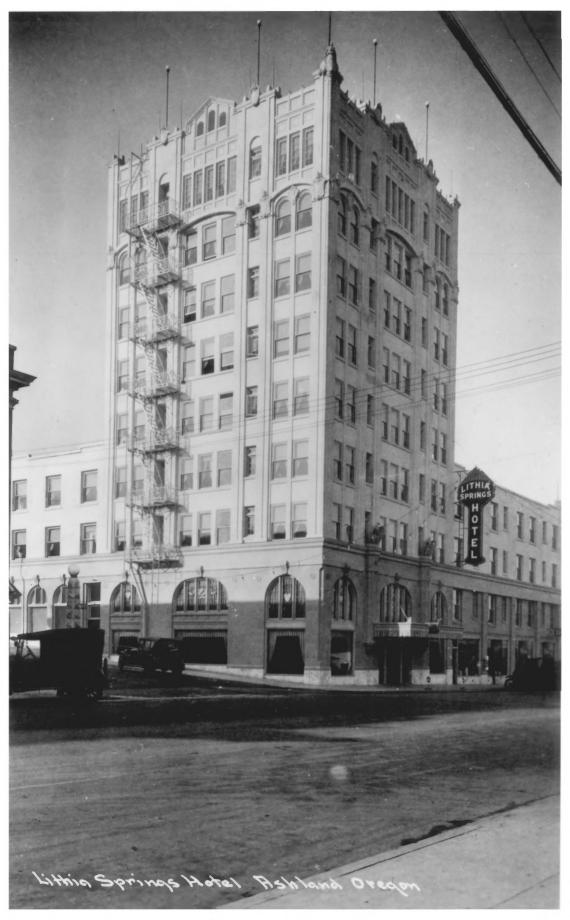

Mark Antony Motor Hotel MAR 14 1978 212 East Main Street Ashland, Jackson County, Oregon 1 of 7 Historic view (late 1920s) East and north elevations - looking west on Main Street Southern Oregon State College Library Ashland, Oregon 97520 FFR 1 6 1978