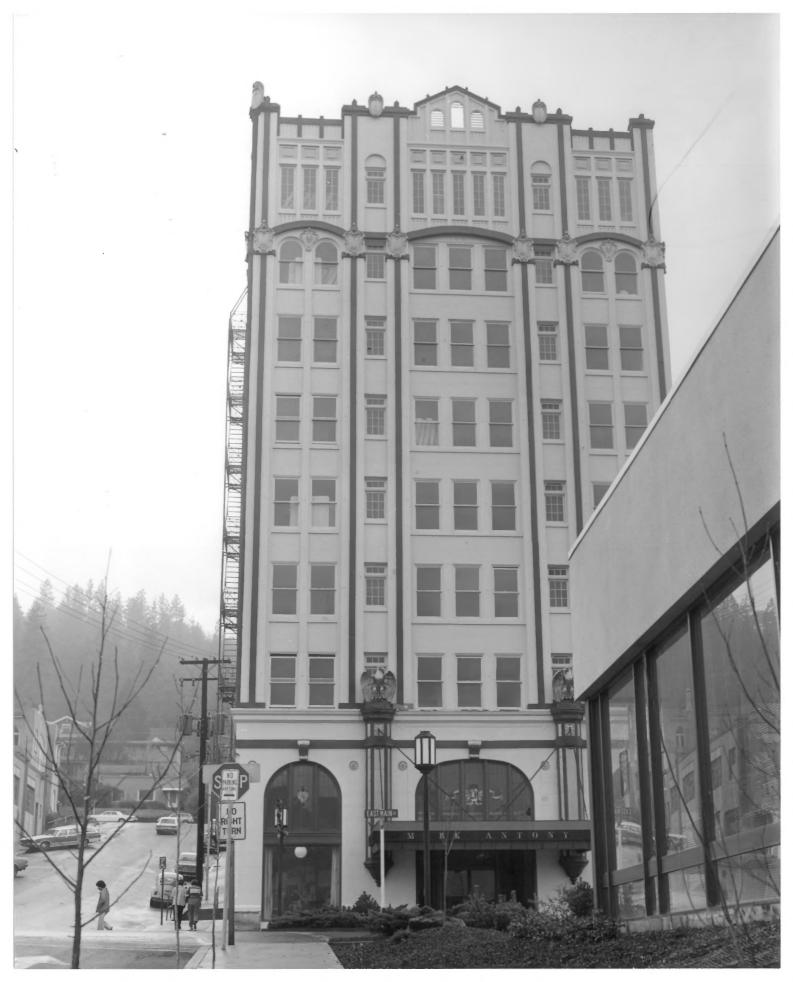

Mark Antony Motor Hotel MAR 14 1978 212 East Main Street Ashland, Jackson County, Oregon 6 of 7 South and east elevations Thomas Laufler photo, 1977 195 Ridge Road Ashland, OR 97520 1 1978

212 East Main Street Ashland, Jackson County, Oregon 7 of 7 Interior view of renovated lobby space, showing mezzanine balcony Thomas Laufler photo, 1977