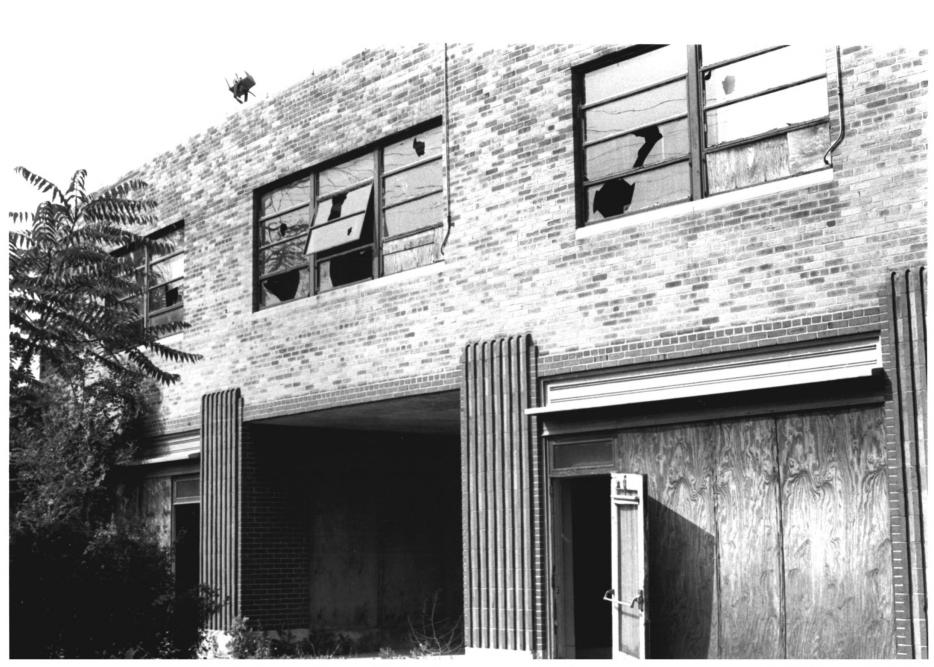

| Lockefield Gardens            |
|-------------------------------|
| Indianapolis, IN              |
| Deirdre D. Spencer            |
| July 2, 1982                  |
| Deirdre D. Spencer            |
| 842 W. 28th St.               |
| Indpls. IN 46208              |
| Detailadministration and shop |
| bldgportal.                   |
| Camera facing south-west.     |
| Photograph #9.079             |
|                               |