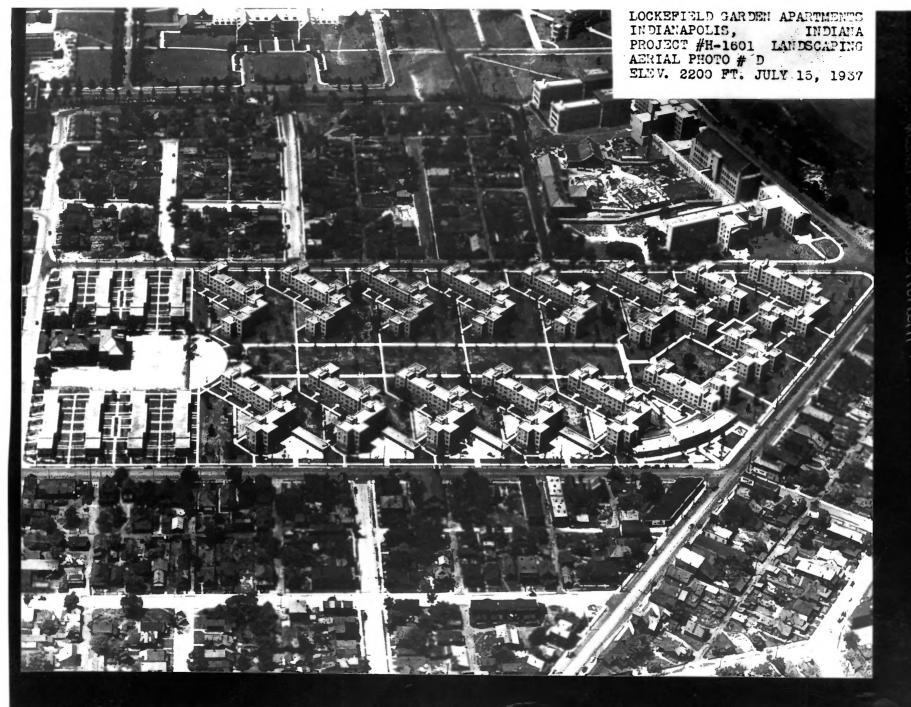

22 ACRES OF PUBLIC HOUSING-LOCKEFIELD GARDENS

Lockefield Gardens 1. 2. Indianapolis. IN 3. Unknown 4. July 15. 1937 5. Indiana State Library, Indpls.IN Aerial view of entire complex. elevation 2200 ft. Camera facing west 7. Photograph #1 of 9