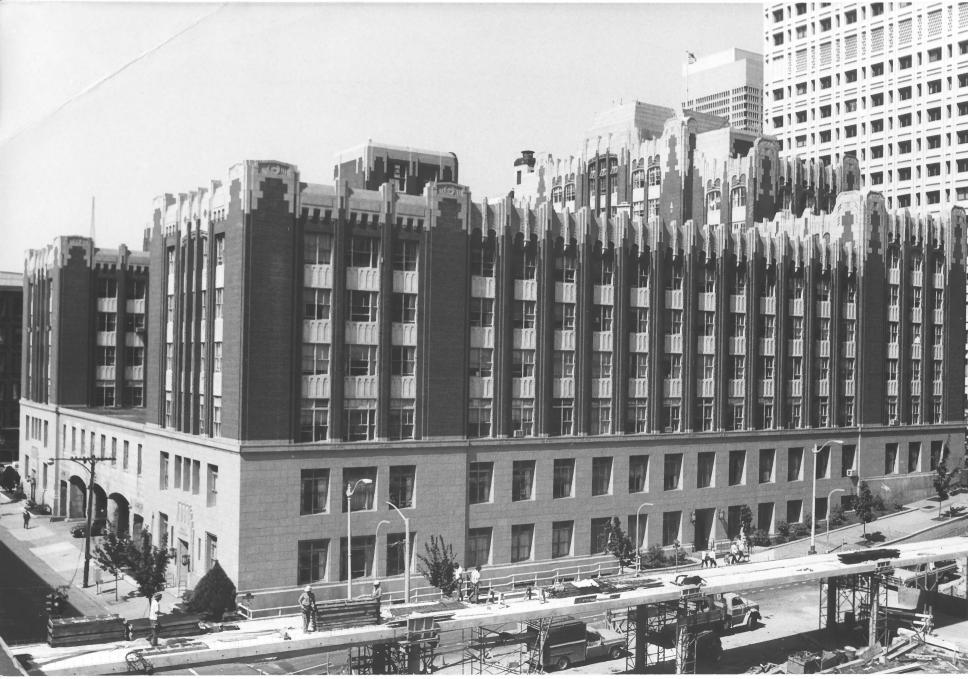

FEDERAL OFFICE BUILDING SEATTLE, WASHINGTON PARAPET AND SPANDREL DETAILS AT REAR FACADE LOOKING WEST FROM WESTERN AVENUE JOHN KVAPIL, OPERATIONAL PLANNING STAFF 7/78 GSA REGIONAL HEADQUARTERS, REGION 10 PHOTOGRAPH # 4 OF 8