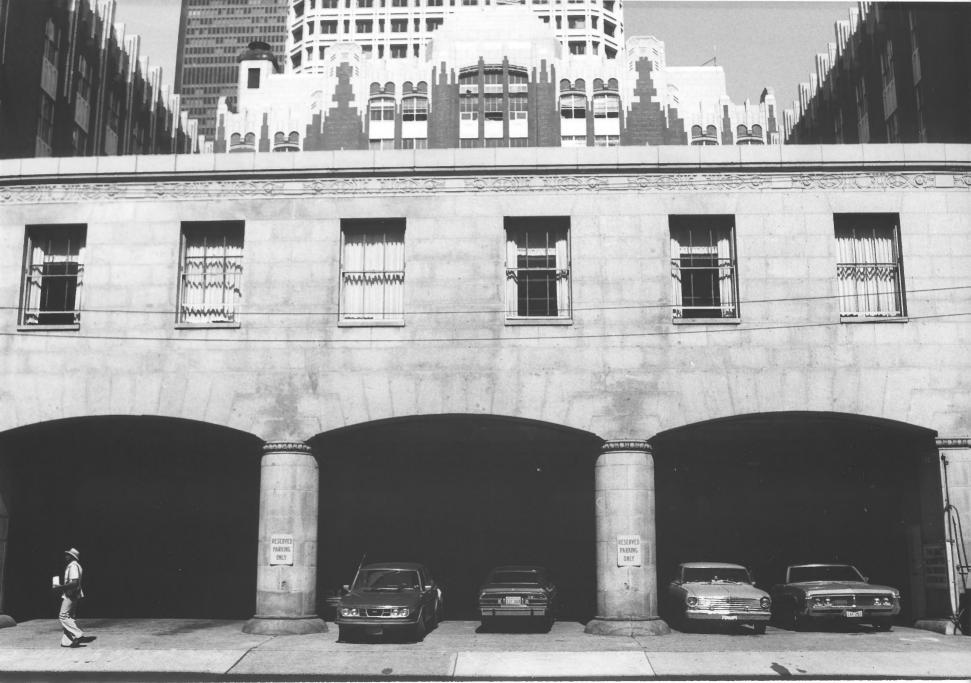

## FEDERAL OFFICE BUILDING SEATTLE, WASHINGTON LOADING DOCK AREA AT REAR FACADE, LOOK ING WEST FROM WESTERN AVENUEPR 30 1919 JOHN KVAPIL, OPERATIONAL PLANNING STAFF 7/78 GSA REGIONAL HEADQUARTERS, REGION 10 PHOTOGRAPH # 3 OF 8