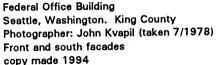

## FEDERAL OFFICE BUILDING MAR 2 8 1979 SEATTLE, WASHINGTON KONG COUNT X DETAIL OF TOWER AND PARAPET WALLER AS 01 1979 PRINCIPAL FACADE, LOOKING NORTH

JOHN KVAPIL, OPERATIONAL PLANNING STAFF 7/78 GSA REGIONAL HEADQUARTERS, REGION 10 PHOTOGRAPH # 7\_\_\_ OF \_\_8\_