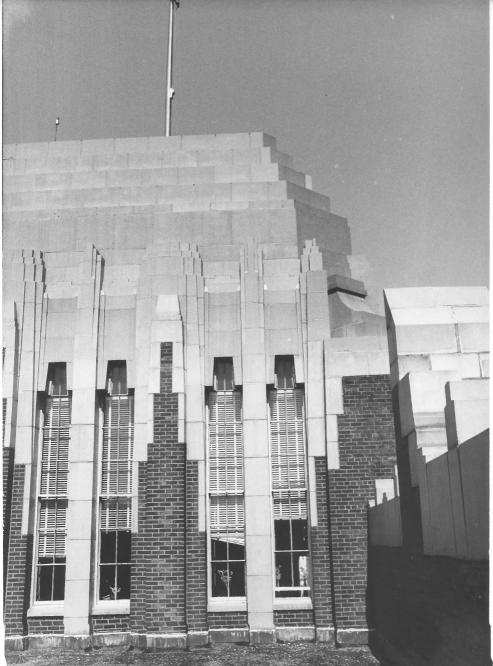

## FEDERAL OFFICE BUILDING MAR 2 8 1979 SEATTLE, WASHINGTON KONG COUNT X DETAIL OF TOWER AND PARAPET WALLER AS 01 1979 PRINCIPAL FACADE, LOOKING NORTH

JOHN KVAPIL, OPERATIONAL PLANNING STAFF 7/78 GSA REGIONAL HEADQUARTERS, REGION 10 PHOTOGRAPH # 7\_\_\_ OF \_\_8\_