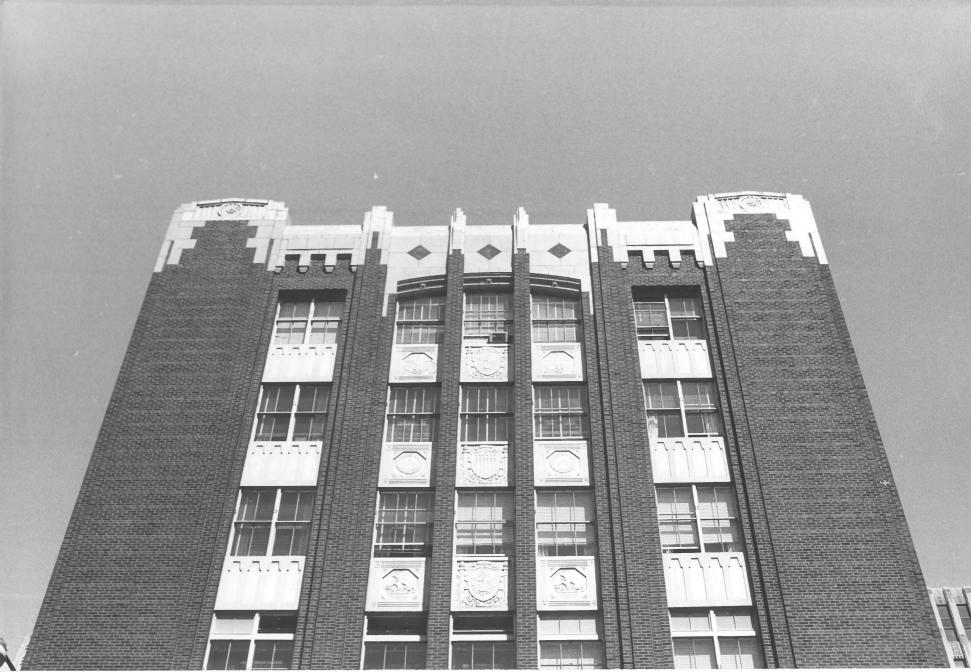

FEDERAL OFFICE BUILDING SEATTLE, WASHINGTON PARAPET AND SPANDREL DETAILS AT REAR FACADE LOOKING WEST FROM WESTERN AVENUE JOHN KVAPIL, OPERATIONAL PLANNING STAFF 7/78 GSA REGIONAL HEADQUARTERS, REGION 10 PHOTOGRAPH # 4 OF 8