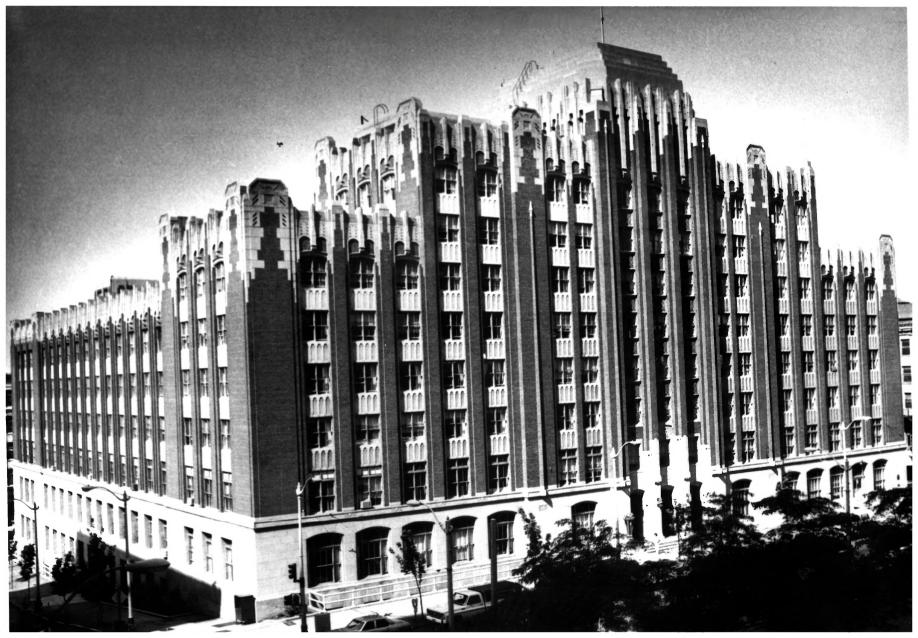

FEDERAL OFFICE BUILDING SEATTLE, WASHINGTON SOUTH AND REAR FACADES, LOOKING NORTHWEST FROM MARION STREET JOHN KVAPIL, OPERATIONAL PLANNING STAFF 7/78 GSA REGIONAL HEADQUARTERS, REGION 10 PHOTOGRAPH # 2 OF 8