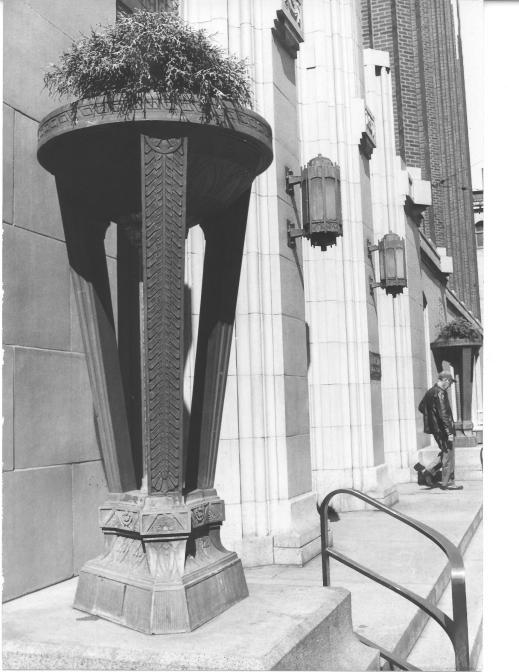

## FEDERAL OFFICE BUILDING SEATTLE, WASHINGTON CAST BRONZE URNS AT MAIN ENTRY, APR 30 1979 LOOKING NORTH FROM FIRST AVENUE

JOHN KVAPIL, OPERATIONAL PLANNING STAFF 7/78 GSA REGIONAL HEADQUARTERS, REGION 10 PHOTOGRAPH #\_\_5\_\_OF\_8\_\_\_