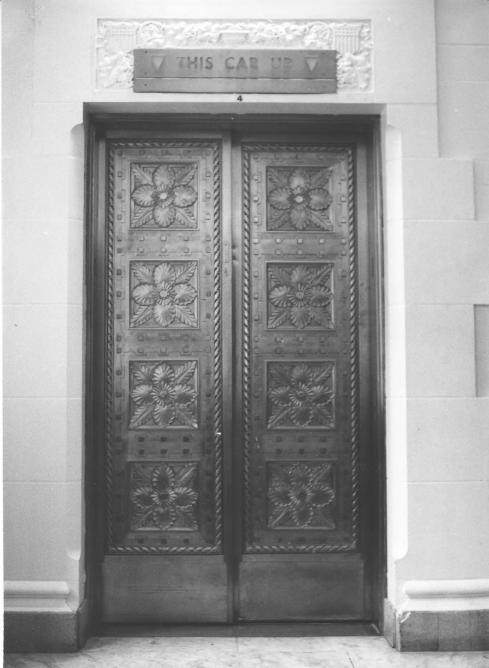

## FEDERAL OFFICE BUILDING KAR 28 1979 SEATTLE, WASHINGTON RONZE ELEVATOR DOORS AT FIRST FLOOR 3 0 1979 PUBLIC LOBBY, LOOKING SOUTH

JOHN KVAPIL, OPERATIONAL PLANNING STAFF 7/78 GSA REGIONAL HEADQUARTERS, REGION 10 PHOTOGRAPH # 6 OF 8