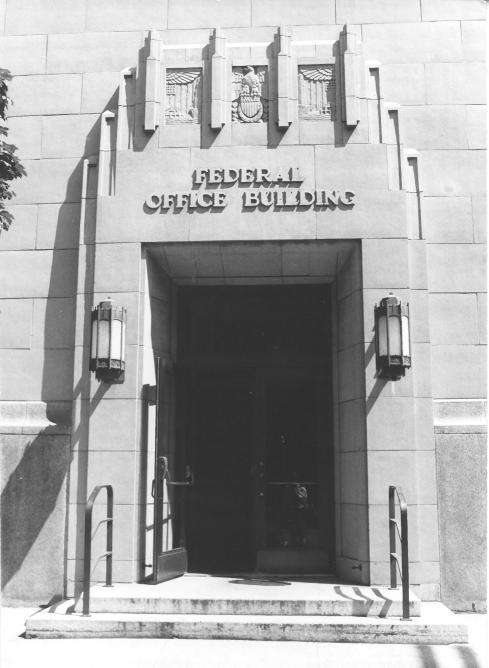

## FEDERAL OFFICE BUILDING SEATTLE, WASHINGTON CAST BRONZE URNS AT MAIN ENTRY, APR 30 1979 LOOKING NORTH FROM FIRST AVENUE

JOHN KVAPIL, OPERATIONAL PLANNING STAFF 7/78 GSA REGIONAL HEADQUARTERS, REGION 10 PHOTOGRAPH #\_\_5\_\_OF\_8\_\_\_