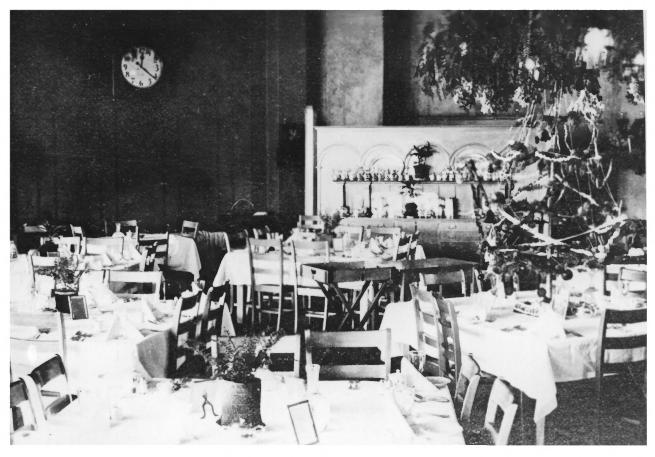

## **IDENTIFICATION**

DESCRIBE VIEW, DIRECTION, ETC. IF DISTRICT, GIVE BUILDING NAME & STREET

PHOTO NO.

Harvey House and depot under construction, view looking north

| Form No. 1<br>(7/72) | 10-301a UNITED STATES DEPARTMENT OF THE INTERIOR<br>NATIONAL PARK SERVICE | 31        | C                | alifornia          |                  |  |  |  |
|----------------------|---------------------------------------------------------------------------|-----------|------------------|--------------------|------------------|--|--|--|
|                      | NATIONAL REGISTER OF HISTORIC PLACES                                      | co        | DUNTY            | an Bernard         | ·                |  |  |  |
|                      | PROPERTY PHOTOGRAPH FORM                                                  |           | FOR NPS USE ONLY |                    |                  |  |  |  |
| S                    | (Type all entries - attach to or enclose with photograph)                 |           |                  | NUMBER             | DATE             |  |  |  |
| Z                    | APR S 175                                                                 |           |                  |                    |                  |  |  |  |
| 0                    | COMMON: Harvey House                                                      |           |                  |                    |                  |  |  |  |
|                      | AND/OR HISTORIC: Casa del Desierto                                        |           |                  |                    |                  |  |  |  |
| 1- 2.                | LOCATION                                                                  |           |                  |                    |                  |  |  |  |
| ပ<br>ာ               | STREET AND NUMBER: Santa Fe Depot                                         |           |                  |                    |                  |  |  |  |
| <b>∝</b><br>⊃        | Barstow                                                                   |           |                  |                    |                  |  |  |  |
| <b>-</b>             | California CODE COUNTY                                                    |           | Berna            | ediad'SI           | CODE<br>071      |  |  |  |
| <b>Z</b> 3.          | PHOTO REFERENCE                                                           |           | <b>1</b>         | 7                  | <del>- (()</del> |  |  |  |
| -                    | PHOTO CREDIT:                                                             |           | 3/               | PACTIVED           | 1                |  |  |  |
|                      | DATE OF PHOTO: 1974                                                       |           | 17               | RECEIVED           | 1                |  |  |  |
| 山<br>山               | City of Barstow, 220 E. Mountain View, Barsto                             | w, Ca     | Horn             | LAMBR31 8 19       | 75               |  |  |  |
| s 4.                 | IDENTIFICATION                                                            |           | -                |                    |                  |  |  |  |
|                      | DESCRIBE VIEW, DIRECTION, ETC.                                            |           | 13               | NATIONA<br>REGISTE | R                |  |  |  |
|                      | Harvey House, view looking northeast.                                     | p met ATA |                  | ONO TED            |                  |  |  |  |
|                      | #39/1 PROPERTY OF THE N                                                   | ALU       | W.L.             | GIÐILK             |                  |  |  |  |