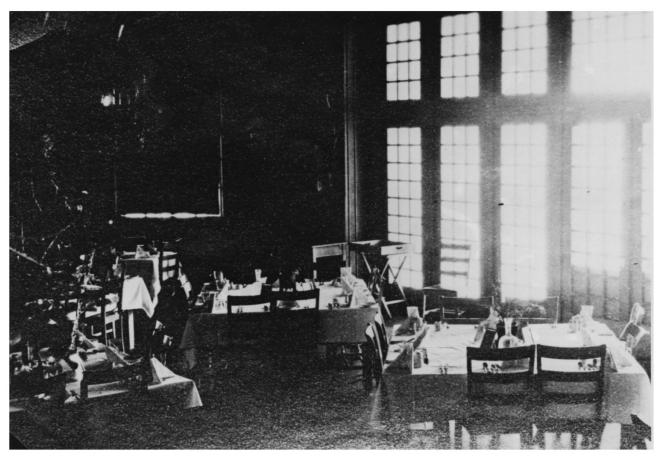

## **IDENTIFICATION**

DESCRIBE VIEW, DIRECTION, ETC. IF DISTRICT, GIVE BUILDING NAME & STREET

PHOTO NO.

Harvey House and depot under construction, view looking north

| Form No. 1<br>(7/72) | 10-301a UNITED STATES DEPARTMENT OF THE INTERIOR<br>NATIONAL PARK SERVICE | 31        | C                | alifornia          |                  |  |  |  |
|----------------------|---------------------------------------------------------------------------|-----------|------------------|--------------------|------------------|--|--|--|
|                      | NATIONAL REGISTER OF HISTORIC PLACES                                      | co        | DUNTY            | an Bernard         | ·                |  |  |  |
|                      | PROPERTY PHOTOGRAPH FORM                                                  |           | FOR NPS USE ONLY |                    |                  |  |  |  |
| S                    | (Type all entries - attach to or enclose with photograph)                 |           |                  | NUMBER             | DATE             |  |  |  |
| Z                    | APR S 175                                                                 |           |                  |                    |                  |  |  |  |
| 0                    | COMMON: Harvey House                                                      |           |                  |                    |                  |  |  |  |
|                      | AND/OR HISTORIC: Casa del Desierto                                        |           |                  |                    |                  |  |  |  |
| 1- 2.                | LOCATION                                                                  |           |                  |                    |                  |  |  |  |
| ပ<br>ာ               | STREET AND NUMBER: Santa Fe Depot                                         |           |                  |                    |                  |  |  |  |
| <b>∝</b><br>⊃        | Barstow                                                                   |           |                  |                    |                  |  |  |  |
| <b>-</b>             | California CODE COUNTY                                                    |           | Berna            | ediad'SI           | CODE<br>071      |  |  |  |
| <b>Z</b> 3.          | PHOTO REFERENCE                                                           |           | <b>1</b>         | 7                  | <del>- (()</del> |  |  |  |
| -                    | PHOTO CREDIT:                                                             |           | 3/               | PACTIVED           | 1                |  |  |  |
|                      | DATE OF PHOTO: 1974                                                       |           | 17               | RECEIVED           | 1                |  |  |  |
| 山<br>山               | City of Barstow, 220 E. Mountain View, Barsto                             | w, Ca     | Horn             | LAMBR31 8 19       | 75               |  |  |  |
| s 4.                 | IDENTIFICATION                                                            |           | -                |                    |                  |  |  |  |
|                      | DESCRIBE VIEW, DIRECTION, ETC.                                            |           | 13               | NATIONA<br>REGISTE | R                |  |  |  |
|                      | Harvey House, view looking northeast.                                     | p met ATA |                  | ONO TED            |                  |  |  |  |
|                      | #39/1 PROPERTY OF THE N                                                   | ALU       | W.L.             | GIÐILK             |                  |  |  |  |