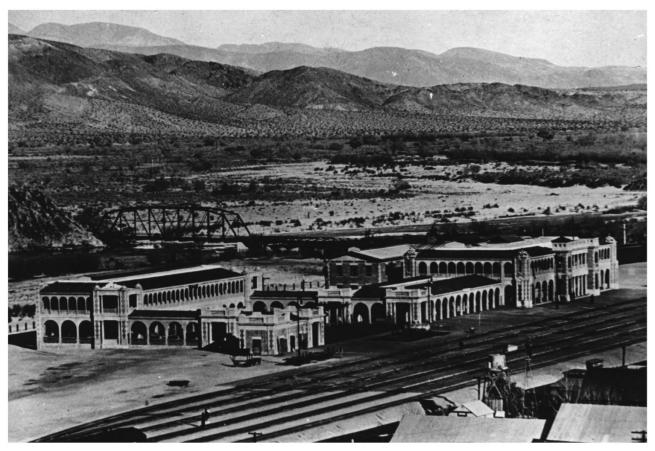

## **IDENTIFICATION**

DESCRIBE VIEW, DIRECTION, ETC. IF DISTRICT, GIVE BUILDING NAME & STREET

PHOTO NO.

Harvey House and depot under construction, view looking north

| Form No. 1<br>(7/72) | 10-301a UNITED STATES DEPARTMENT OF THE INTERIOR<br>NATIONAL PARK SERVICE | 31        | C                | alifornia          |                  |  |  |  |
|----------------------|---------------------------------------------------------------------------|-----------|------------------|--------------------|------------------|--|--|--|
|                      | NATIONAL REGISTER OF HISTORIC PLACES                                      | co        | DUNTY            | an Bernard         | ·                |  |  |  |
|                      | PROPERTY PHOTOGRAPH FORM                                                  |           | FOR NPS USE ONLY |                    |                  |  |  |  |
| S                    | (Type all entries - attach to or enclose with photograph)                 |           |                  | NUMBER             | DATE             |  |  |  |
| Z                    | APR S 175                                                                 |           |                  |                    |                  |  |  |  |
| 0                    | COMMON: Harvey House                                                      |           |                  |                    |                  |  |  |  |
|                      | AND/OR HISTORIC: Casa del Desierto                                        |           |                  |                    |                  |  |  |  |
| 1- 2.                | LOCATION                                                                  |           |                  |                    |                  |  |  |  |
| ပ<br>ာ               | STREET AND NUMBER: Santa Fe Depot                                         |           |                  |                    |                  |  |  |  |
| <b>∝</b><br>⊃        | Barstow                                                                   |           |                  |                    |                  |  |  |  |
| <b>-</b>             | California CODE COUNTY                                                    |           | Berna            | ediad'SI           | CODE<br>071      |  |  |  |
| <b>Z</b> 3.          | PHOTO REFERENCE                                                           |           | <b>1</b>         | 7                  | <del>- (()</del> |  |  |  |
| -                    | PHOTO CREDIT:                                                             |           | 3/               | PACTIVED           | 1                |  |  |  |
|                      | DATE OF PHOTO: 1974                                                       |           | 17               | RECEIVED           | 1                |  |  |  |
| 山<br>山               | City of Barstow, 220 E. Mountain View, Barsto                             | w, Ca     | Horn             | LAMBR31 8 19       | 75               |  |  |  |
| s 4.                 | IDENTIFICATION                                                            |           | -                |                    |                  |  |  |  |
|                      | DESCRIBE VIEW, DIRECTION, ETC.                                            |           | 13               | NATIONA<br>REGISTE | R                |  |  |  |
|                      | Harvey House, view looking northeast.                                     | p met ATA |                  | ONO TED            |                  |  |  |  |
|                      | #39/1 PROPERTY OF THE N                                                   | ALU       | W.L.             | GIÐILK             |                  |  |  |  |