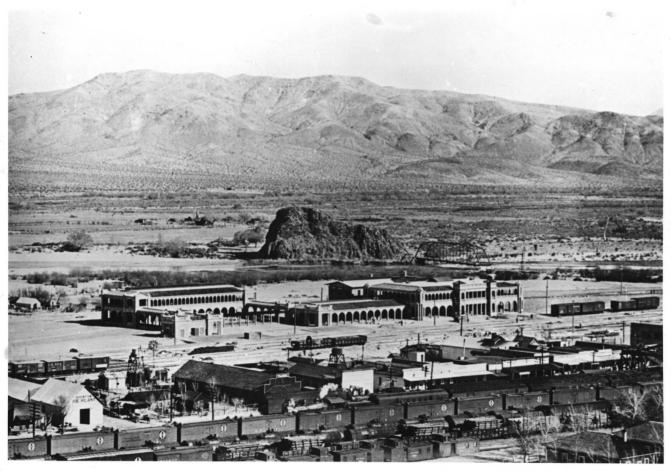

#### **IDENTIFICATION**

DESCRIBE VIEW, DIRECTION, ETC. IF DISTRICT, GIVE BUILDING NAME & STREET

View looking northeasterly PROPERTY OF THE NATIONAL REGISTER

| Form No. (7/72) |                          | TES DEPARTMENT OF THE<br>NATIONAL PARK SERVICE | E INTERIOR       | California         |              |  |  |  |  |
|-----------------|--------------------------|------------------------------------------------|------------------|--------------------|--------------|--|--|--|--|
|                 |                          | EGISTER OF HISTO                               |                  | San Bernard        | ino          |  |  |  |  |
|                 | PROPERTY PHOTOGRAPH FORM |                                                |                  | FOR NPS USE ONLY   |              |  |  |  |  |
| S               | (Type all entries        | - attach to or enclose                         | with photograph) | ENTRY NUMBER       | DATE         |  |  |  |  |
| Z J             | NAME .                   |                                                |                  | APR 3              | 975          |  |  |  |  |
| 0               | COMMON: Harvey House     |                                                |                  |                    |              |  |  |  |  |
| _               | AND/OR HISTORIC: Casa    | del Desierto                                   |                  |                    |              |  |  |  |  |
| i- 2.           | LOCATION                 |                                                |                  |                    |              |  |  |  |  |
| υ <u> </u>      | STREET AND NUMBER:       | STREET AND NUMBER: Santa Fe Depot              |                  |                    |              |  |  |  |  |
| $\supset$       | CITY OR TOWN:            |                                                | <del></del>      |                    |              |  |  |  |  |
| œ               |                          | Barstow                                        |                  | 11/19              | 7            |  |  |  |  |
| - S             | Californi                | a                                              | CODE COUNTY:     | San Bernardino     | OZA          |  |  |  |  |
| <b>Z</b> 3.     | PHOTO REFERENCE          |                                                |                  | DECEME             | - V-         |  |  |  |  |
| -               | PHOTO CREDIT:            |                                                |                  | RECEIVE            | H C          |  |  |  |  |
|                 | DATE OF PHOTO:           | ca. 1915                                       |                  | 12-1               | A            |  |  |  |  |
| 山<br>二          | City of Barstow,         | •                                              | View, Barstow    | , California 92311 | 7/5          |  |  |  |  |
| S 4             | IDENTIFICATION           |                                                |                  | // = NATIONA       |              |  |  |  |  |
|                 | Harvey H                 | on, etc.<br>ouse and New Town                  | , view lookin    | g north            | <b>E</b> 113 |  |  |  |  |
|                 | #5911                    | PROPERTY                                       | OF THE NA        | TIONAL REGISTER    |              |  |  |  |  |