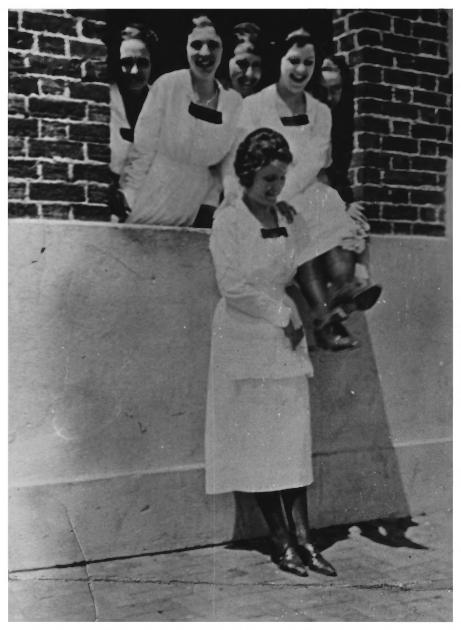

U.S. GOVERNMENT PRINTING OFFICE: 876-167

UNITED STATES DEPARTMENT OF THE INTERIOR Form No. 10-301a California NATIONAL PARK SERVICE (7/72)COUNTY NATIONAL REGISTER OF HISTORIC PLACES San Bernardino PROPERTY PHOTOGRAPH FORM FOR NPS USE ONLY ENTRY NUMBER DATE (Type all entries - attach to or enclose with photograph) APR 3 975 Z NAME 0 Harvey House COMMON: Casa del Desierto AND/OR HISTORIC: LOCATION STREET AND NUMBER: U Santa Fe Depot CITY OR TOWN: 2 Barstow -STATE: COUNTY: CODE CODE California 06 San Bernardino 071 S PHOTO REFERENCE Z PHOTO CREDIT: DATE OF PHOTO: 1922 ш NEGATIVE FILED AT: City of Barstow, 220 E. Mountain View, Barstow, California 92311 ш 4. IDENTIFICATION S DESCRIBE VIEW, DIRECTION, ETC. NATIONAL REGISTER Harvey Girls at the Harvey House PROPERTY OF THE NATIONAL U.S. GOVERNMENT PRINTING OFFICE: 876-167