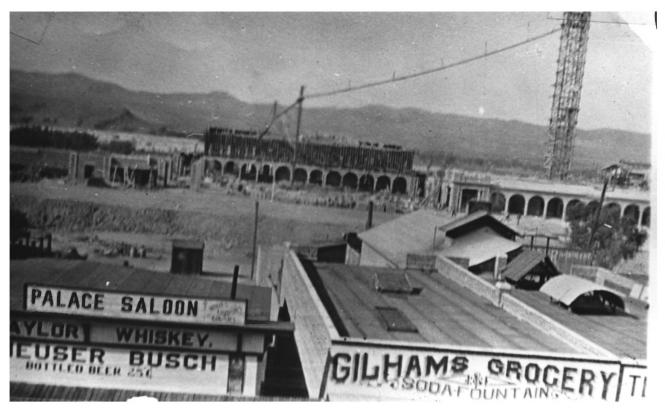

## **IDENTIFICATION**

DESCRIBE VIEW, DIRECTION, ETC. IF DISTRICT, GIVE BUILDING NAME & STREET

PHOTO NO.

Harvey House and depot under construction, view looking north

| Form No. 1<br>(7/72) | 10-301a UNITED STATES DEPARTMENT OF THE INTERIOR<br>NATIONAL PARK SERVICE | 31        | C                | alifornia          |                  |  |  |  |
|----------------------|---------------------------------------------------------------------------|-----------|------------------|--------------------|------------------|--|--|--|
|                      | NATIONAL REGISTER OF HISTORIC PLACES                                      | co        | DUNTY            | an Bernard         | ·                |  |  |  |
|                      | PROPERTY PHOTOGRAPH FORM                                                  |           | FOR NPS USE ONLY |                    |                  |  |  |  |
| S                    | (Type all entries - attach to or enclose with photograph)                 |           |                  | NUMBER             | DATE             |  |  |  |
| Z                    | APR S 175                                                                 |           |                  |                    |                  |  |  |  |
| 0                    | COMMON: Harvey House                                                      |           |                  |                    |                  |  |  |  |
|                      | AND/OR HISTORIC: Casa del Desierto                                        |           |                  |                    |                  |  |  |  |
| 1- 2.                | LOCATION                                                                  |           |                  |                    |                  |  |  |  |
| ပ<br>ာ               | STREET AND NUMBER: Santa Fe Depot                                         |           |                  |                    |                  |  |  |  |
| <b>∝</b><br>⊃        | Barstow                                                                   |           |                  |                    |                  |  |  |  |
| <b>-</b>             | California CODE COUNTY                                                    |           | Berna            | ediad'SI           | CODE<br>071      |  |  |  |
| <b>Z</b> 3.          | PHOTO REFERENCE                                                           |           | <b>1</b>         | 7                  | <del>- (()</del> |  |  |  |
| -                    | PHOTO CREDIT:                                                             |           | 3/               | PACTIVED           | 1                |  |  |  |
|                      | DATE OF PHOTO: 1974                                                       |           | 17               | RECEIVED           | 1                |  |  |  |
| 山<br>山               | City of Barstow, 220 E. Mountain View, Barsto                             | w, Ca     | Horn             | LAMBR31 8 19       | 75               |  |  |  |
| s 4.                 | IDENTIFICATION                                                            |           | -                |                    |                  |  |  |  |
|                      | DESCRIBE VIEW, DIRECTION, ETC.                                            |           | 13               | NATIONA<br>REGISTE | R                |  |  |  |
|                      | Harvey House, view looking northeast.                                     | p met ATA |                  | ONO TED            |                  |  |  |  |
|                      | #39/1 PROPERTY OF THE N                                                   | ALU       | W.L.             | GIÐILK             |                  |  |  |  |