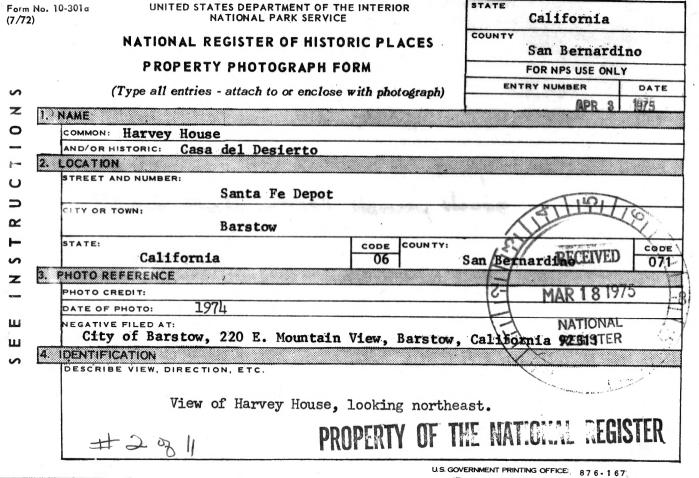

## **IDENTIFICATION**

DESCRIBE VIEW, DIRECTION, ETC. IF DISTRICT, GIVE BUILDING NAME & STREET

PHOTO NO.

Harvey House and depot under construction, view looking north

| Form No. 1<br>(7/72) | 10-301a UNITED STATES DEPARTMENT OF THE INTERIOR<br>NATIONAL PARK SERVICE | 31        | C                | alifornia          |                  |  |  |  |
|----------------------|---------------------------------------------------------------------------|-----------|------------------|--------------------|------------------|--|--|--|
|                      | NATIONAL REGISTER OF HISTORIC PLACES                                      | co        | DUNTY            | an Bernard         | ·                |  |  |  |
|                      | PROPERTY PHOTOGRAPH FORM                                                  |           | FOR NPS USE ONLY |                    |                  |  |  |  |
| S                    | (Type all entries - attach to or enclose with photograph)                 |           |                  | NUMBER             | DATE             |  |  |  |
| Z                    | APR S 175                                                                 |           |                  |                    |                  |  |  |  |
| 0                    | COMMON: Harvey House                                                      |           |                  |                    |                  |  |  |  |
|                      | AND/OR HISTORIC: Casa del Desierto                                        |           |                  |                    |                  |  |  |  |
| 1- 2.                | LOCATION                                                                  |           |                  |                    |                  |  |  |  |
| ပ<br>ာ               | STREET AND NUMBER: Santa Fe Depot                                         |           |                  |                    |                  |  |  |  |
| <b>∝</b><br>⊃        | Barstow                                                                   |           |                  |                    |                  |  |  |  |
| <b>-</b>             | California CODE COUNTY                                                    |           | Berna            | ediad'SI           | CODE<br>071      |  |  |  |
| <b>Z</b> 3.          | PHOTO REFERENCE                                                           |           | <b>1</b>         | 7                  | <del>- (()</del> |  |  |  |
| -                    | PHOTO CREDIT:                                                             |           | 3/               | PACTIVED           | 1                |  |  |  |
|                      | DATE OF PHOTO: 1974                                                       |           | 17               | RECEIVED           | 1                |  |  |  |
| 山<br>山               | City of Barstow, 220 E. Mountain View, Barsto                             | w, Ca     | Horn             | LAMBR31 8 19       | 75               |  |  |  |
| s 4.                 | IDENTIFICATION                                                            |           | -                |                    |                  |  |  |  |
|                      | DESCRIBE VIEW, DIRECTION, ETC.                                            |           | 13               | NATIONA<br>REGISTE | R                |  |  |  |
|                      | Harvey House, view looking northeast.                                     | p met ATA |                  | ONO TED            |                  |  |  |  |
|                      | #39/1 PROPERTY OF THE N                                                   | ALU       | W.L.             | GIÐILK             |                  |  |  |  |