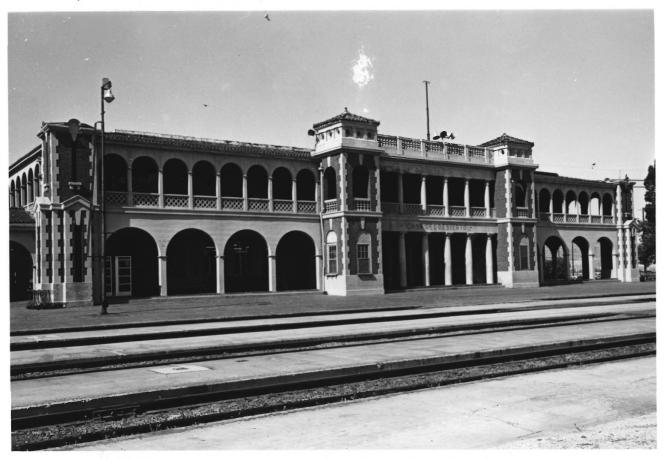

#### **IDENTIFICATION**

DESCRIBE VIEW, DIRECTION, ETC. IF DISTRICT, GIVE BUILDING NAME & STREET

View looking northeasterly PROPERTY OF THE NATIONAL REGISTER

| Form No. (7/72) |                          | TES DEPARTMENT OF THE<br>NATIONAL PARK SERVICE | E INTERIOR       | California         |              |  |  |  |  |
|-----------------|--------------------------|------------------------------------------------|------------------|--------------------|--------------|--|--|--|--|
|                 |                          | EGISTER OF HISTO                               |                  | San Bernard        | ino          |  |  |  |  |
|                 | PROPERTY PHOTOGRAPH FORM |                                                |                  | FOR NPS USE ONLY   |              |  |  |  |  |
| S               | (Type all entries        | - attach to or enclose                         | with photograph) | ENTRY NUMBER       | DATE         |  |  |  |  |
| Z J             | NAME .                   |                                                |                  | APR 3              | 975          |  |  |  |  |
| 0               | COMMON: Harvey House     |                                                |                  |                    |              |  |  |  |  |
| _               | AND/OR HISTORIC: Casa    | del Desierto                                   |                  |                    |              |  |  |  |  |
| i- 2.           | LOCATION                 |                                                |                  |                    |              |  |  |  |  |
| υ <u> </u>      | STREET AND NUMBER:       | STREET AND NUMBER: Santa Fe Depot              |                  |                    |              |  |  |  |  |
| $\supset$       | CITY OR TOWN:            |                                                | <del></del>      |                    |              |  |  |  |  |
| œ               |                          | Barstow                                        |                  | 11/19              | 7            |  |  |  |  |
| - S             | Californi                | a                                              | CODE COUNTY:     | San Bernardino     | OZA          |  |  |  |  |
| <b>Z</b> 3.     | PHOTO REFERENCE          |                                                |                  | DECEME             | - V-         |  |  |  |  |
| -               | PHOTO CREDIT:            |                                                |                  | RECEIVE            | H C          |  |  |  |  |
|                 | DATE OF PHOTO:           | ca. 1915                                       |                  | 12-1               | A            |  |  |  |  |
| 山<br>二          | City of Barstow,         | •                                              | View, Barstow    | , California 92311 | 7/5          |  |  |  |  |
| S 4             | IDENTIFICATION           |                                                |                  | // = NATIONA       |              |  |  |  |  |
|                 | Harvey H                 | on, etc.<br>ouse and New Town                  | , view lookin    | g north            | <b>E</b> 113 |  |  |  |  |
|                 | #5911                    | PROPERTY                                       | OF THE NA        | TIONAL REGISTER    |              |  |  |  |  |