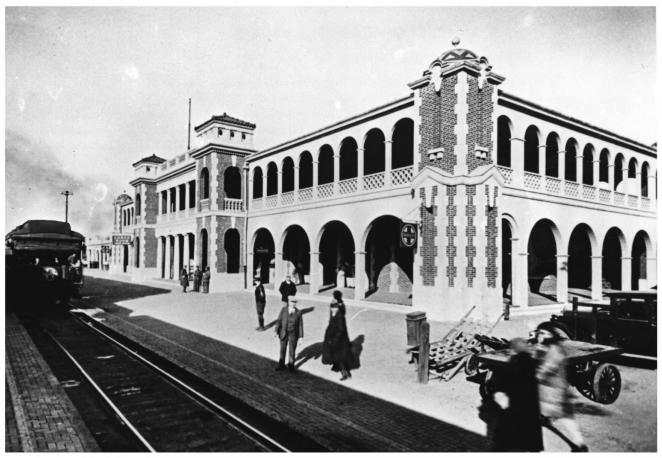

#### **IDENTIFICATION**

DESCRIBE VIEW, DIRECTION, ETC. IF DISTRICT, GIVE BUILDING NAME & STREET

View looking northeasterly PROPERTY OF THE NATIONAL REGISTER

| Form No. (7/72) |                          | TES DEPARTMENT OF THE<br>NATIONAL PARK SERVICE | E INTERIOR       | California         |              |  |  |  |  |
|-----------------|--------------------------|------------------------------------------------|------------------|--------------------|--------------|--|--|--|--|
|                 |                          | EGISTER OF HISTO                               |                  | San Bernard        | ino          |  |  |  |  |
|                 | PROPERTY PHOTOGRAPH FORM |                                                |                  | FOR NPS USE ONLY   |              |  |  |  |  |
| S               | (Type all entries        | - attach to or enclose                         | with photograph) | ENTRY NUMBER       | DATE         |  |  |  |  |
| Z J             | NAME .                   |                                                |                  | APR 3              | 975          |  |  |  |  |
| 0               | COMMON: Harvey House     |                                                |                  |                    |              |  |  |  |  |
| _               | AND/OR HISTORIC: Casa    | del Desierto                                   |                  |                    |              |  |  |  |  |
| i- 2.           | LOCATION                 |                                                |                  |                    |              |  |  |  |  |
| υ <u> </u>      | STREET AND NUMBER:       | STREET AND NUMBER: Santa Fe Depot              |                  |                    |              |  |  |  |  |
| $\supset$       | CITY OR TOWN:            |                                                | <del></del>      |                    |              |  |  |  |  |
| œ               |                          | Barstow                                        |                  | 11/19              | 7            |  |  |  |  |
| - S             | Californi                | a                                              | CODE COUNTY:     | San Bernardino     | OZA          |  |  |  |  |
| <b>Z</b> 3.     | PHOTO REFERENCE          |                                                |                  | DECEME             | - V-         |  |  |  |  |
| -               | PHOTO CREDIT:            |                                                |                  | RECEIVE            | H C          |  |  |  |  |
|                 | DATE OF PHOTO:           | ca. 1915                                       |                  | 12-1               | A            |  |  |  |  |
| 山<br>二          | City of Barstow,         | •                                              | View, Barstow    | , California 92311 | 7/5          |  |  |  |  |
| S 4             | IDENTIFICATION           |                                                |                  | // = NATIONA       |              |  |  |  |  |
|                 | Harvey H                 | on, etc.<br>ouse and New Town                  | , view lookin    | g north            | <b>E</b> 113 |  |  |  |  |
|                 | #5911                    | PROPERTY                                       | OF THE NA        | TIONAL REGISTER    |              |  |  |  |  |