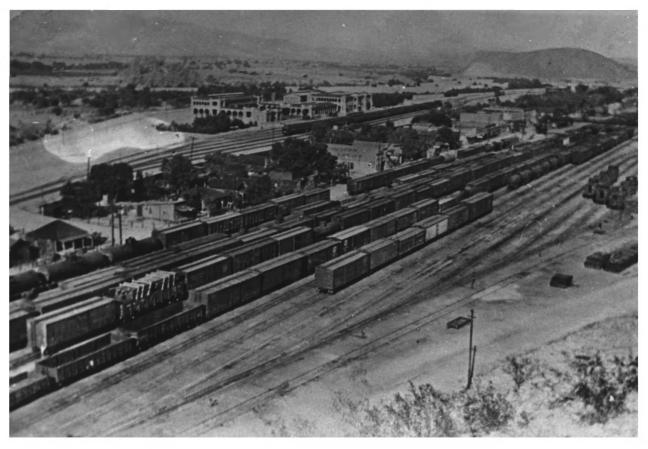

#### **IDENTIFICATION**

DESCRIBE VIEW, DIRECTION, ETC. IF DISTRICT, GIVE BUILDING NAME & STREET

View looking northeasterly PROPERTY OF THE NATIONAL REGISTER

| Form No. (7/72) |                          | TES DEPARTMENT OF THE<br>NATIONAL PARK SERVICE | E INTERIOR       | California         |              |  |  |  |  |
|-----------------|--------------------------|------------------------------------------------|------------------|--------------------|--------------|--|--|--|--|
|                 |                          | EGISTER OF HISTO                               |                  | San Bernard        | ino          |  |  |  |  |
|                 | PROPERTY PHOTOGRAPH FORM |                                                |                  | FOR NPS USE ONLY   |              |  |  |  |  |
| S               | (Type all entries        | - attach to or enclose                         | with photograph) | ENTRY NUMBER       | DATE         |  |  |  |  |
| Z J             | NAME .                   |                                                |                  | APR 3              | 975          |  |  |  |  |
| 0               | COMMON: Harvey House     |                                                |                  |                    |              |  |  |  |  |
| _               | AND/OR HISTORIC: Casa    | del Desierto                                   |                  |                    |              |  |  |  |  |
| i- 2.           | LOCATION                 |                                                |                  |                    |              |  |  |  |  |
| υ <u> </u>      | STREET AND NUMBER:       | STREET AND NUMBER: Santa Fe Depot              |                  |                    |              |  |  |  |  |
| $\supset$       | CITY OR TOWN:            |                                                | <del></del>      |                    |              |  |  |  |  |
| œ               |                          | Barstow                                        |                  | 11/19              | 7            |  |  |  |  |
| - S             | Californi                | a                                              | CODE COUNTY:     | San Bernardino     | OZA          |  |  |  |  |
| <b>Z</b> 3.     | PHOTO REFERENCE          |                                                |                  | DECEME             | - V-         |  |  |  |  |
| -               | PHOTO CREDIT:            |                                                |                  | RECEIVE            | H C          |  |  |  |  |
|                 | DATE OF PHOTO:           | ca. 1915                                       |                  | 12-1               | A            |  |  |  |  |
| 山<br>二          | City of Barstow,         | •                                              | View, Barstow    | , California 92311 | 7/5          |  |  |  |  |
| S 4             | IDENTIFICATION           |                                                |                  | // = NATIONA       |              |  |  |  |  |
|                 | Harvey H                 | on, etc.<br>ouse and New Town                  | , view lookin    | g north            | <b>E</b> 113 |  |  |  |  |
|                 | #5911                    | PROPERTY                                       | OF THE NA        | TIONAL REGISTER    |              |  |  |  |  |