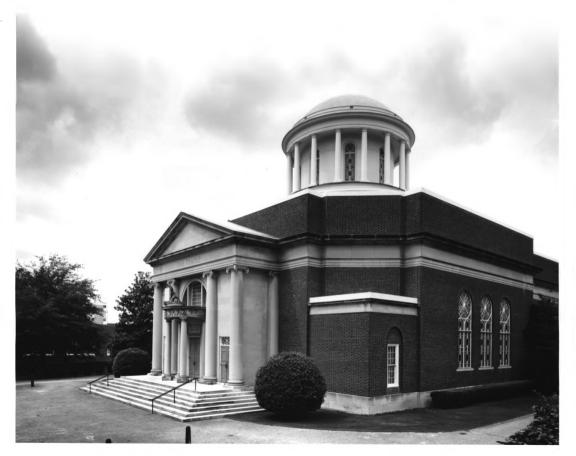

Photographer: James R. Lockhart Negatives Filed: Georgia Department of Natural Resources Date: August, 1981 Description (1 of 10): Front facade and east side; photographer facing north.

Photographer: James R. Lockhart Negatives Filed: Georgia Department of Natural Resources Date: August, 1981 Description (2 of 10): Front facade; photographer facing northeast.