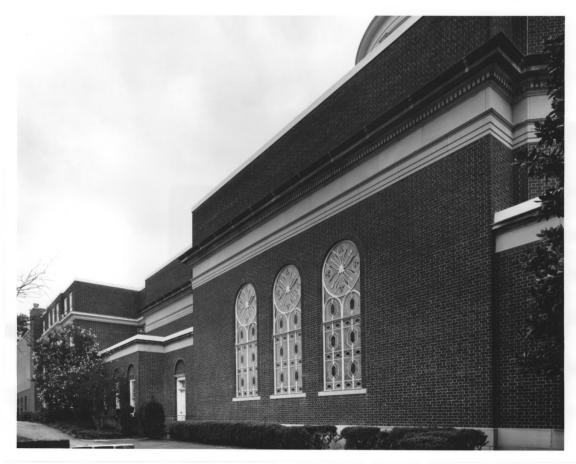

Photographer: James R. Lockhart Negatives Filed: Georgia Department of Natural Resources Date: August, 1981 Description (4 of 10): East side of building; photographer facing southwest.

Photographer: James R. Lockhart Negatives Filed: Georgia Department of Natural Resources Date: August, 1981 Description (5 of 10): West side of building; photographer facing east.