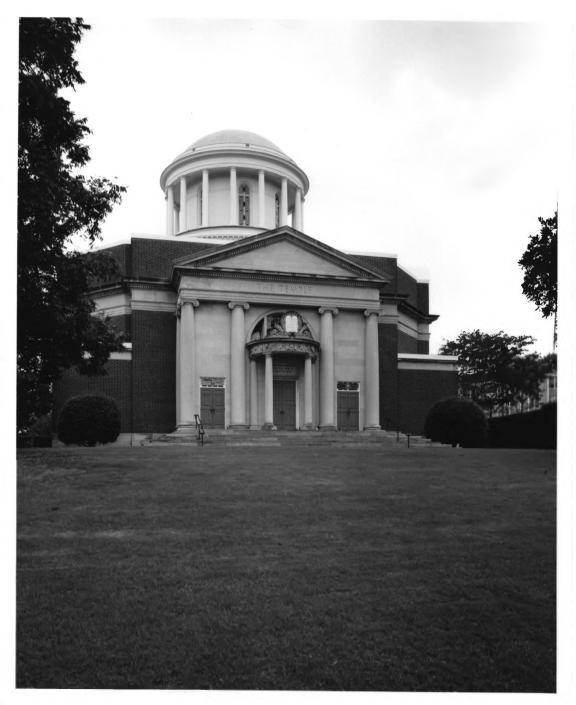

Photographer: James R. Lockhart Negatives Filed: Georgia Department of Natural Resources Date: August, 1981 Description (1 of 10): Front facade and east side; photographer facing north.

Photographer: James R. Lockhart Negatives Filed: Georgia Department of Natural Resources Date: August, 1981 Description (2 of 10): Front facade; photographer facing northeast.