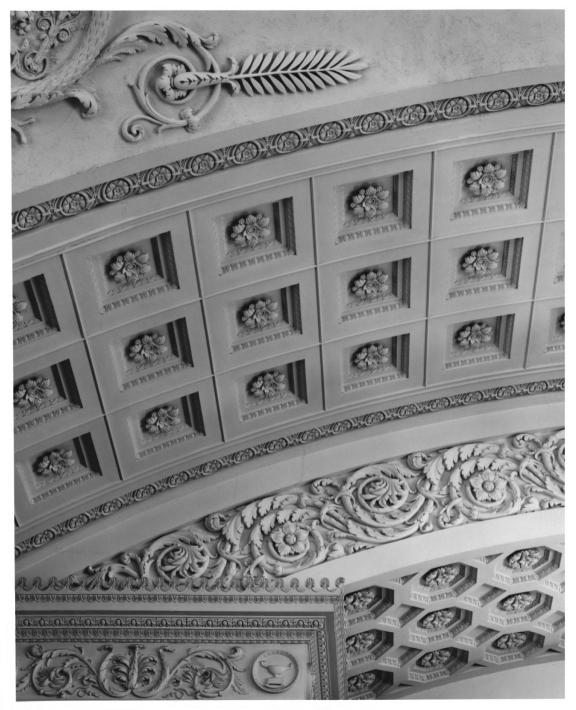

Photographer: James R. Lockhart Negatives Filed: Georgia Department of Natural Resources Date: August, 1981 Description (10 of 10): Detail of ceiling vault; photographer facing southwest.