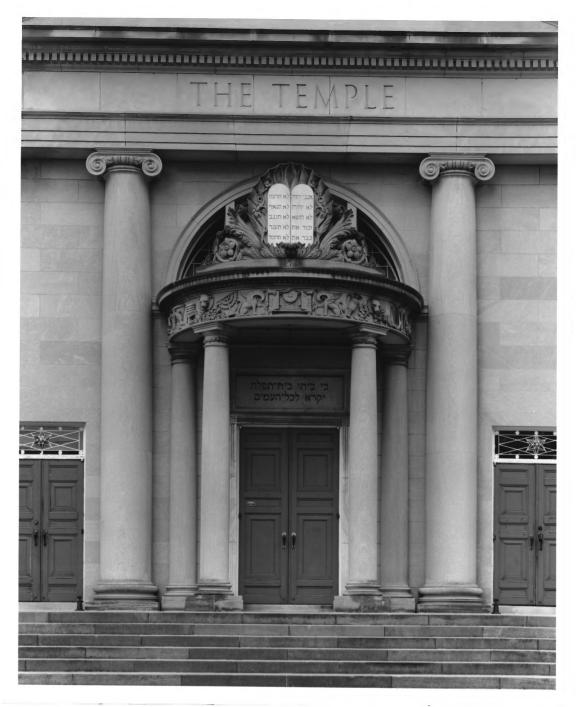

Photographer: James R. Lockhart Negatives Filed: Georgia Department of Natural Resources Date: August, 1981 Description (3 of 10): Detail of main entrance, front facade; photographer facing northeast.