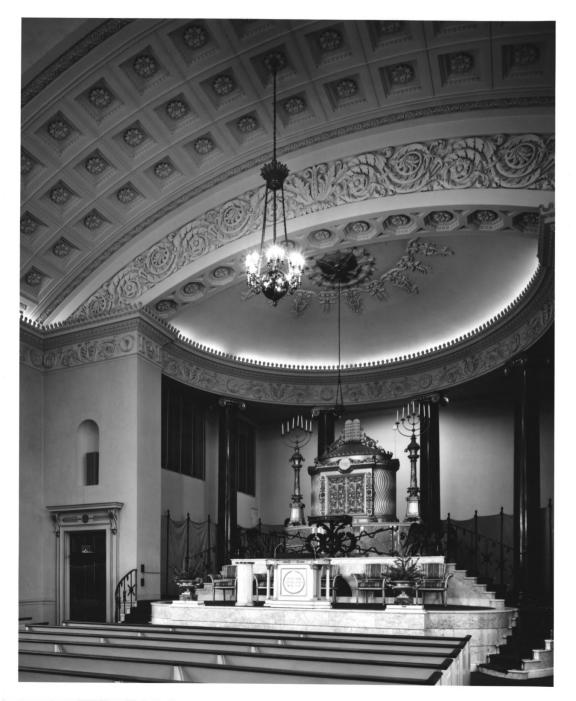

### Atlanta, Fulton County, Georgia

Photographer: James R. Lockhart Negatives Filed: Georgia Department of Natural Resources Date: August, 1981 Description (6 of 10): Front of sanctuary, showing the Ark; photographer facing north.