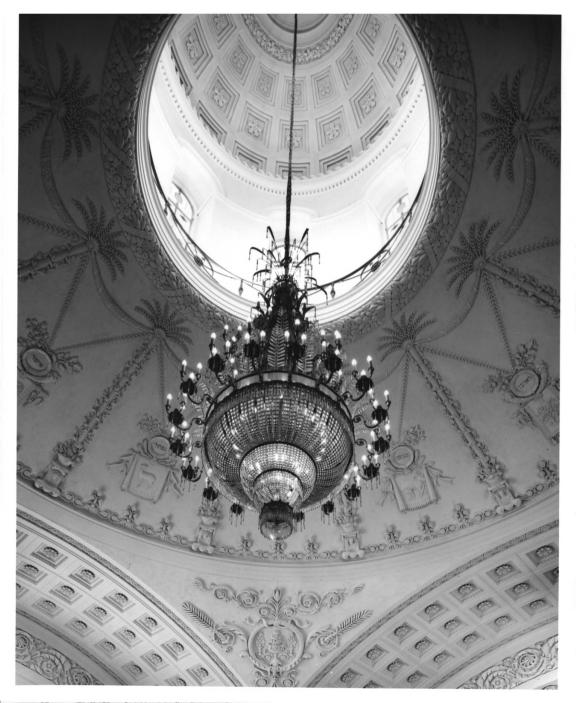

Photographer: James R. Lockhart Negatives Filed: Georgia Department of Natural Resources Date: August, 1981 Description (7 of 10): Detail, central rotunda; photographer facing up.

Photographer: James R. Lockhart Negatives Filed: Georgia Department of Natural Resources Date: August, 1981 Description (8 of 10): Rear of sanctuary; photographer facing southwest.