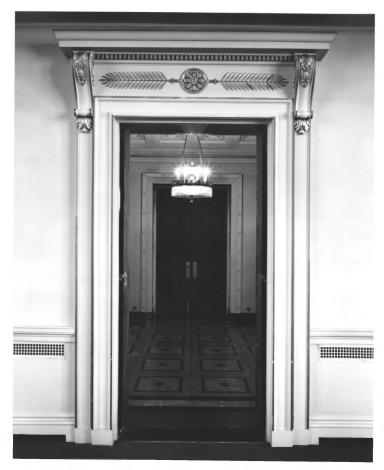

Photographer: James R. Lockhart Negatives Filed: Georgia Department of Natural Resources Date: August, 1981 Description (9 of 10): Central doorway looking into front vestibule from sactuary; photographer facing southwest.