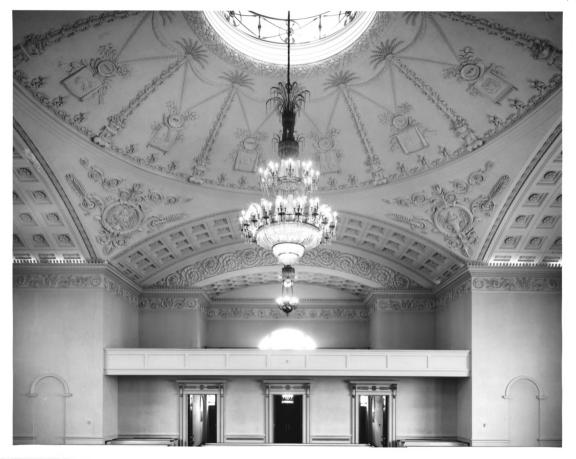

Photographer: James R. Lockhart Negatives Filed: Georgia Department of Natural Resources Date: August, 1981 Description (10 of 10): Detail of ceiling vault; photographer facing southwest.