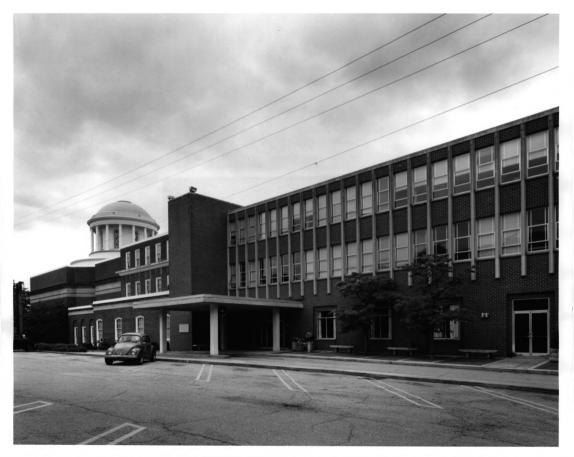

Photographer: James R. Lockhart Negatives Filed: Georgia Department of Natural Resources Date: August, 1981 Description (4 of 10): East side of building; photographer facing southwest.

Photographer: James R. Lockhart Negatives Filed: Georgia Department of Natural Resources Date: August, 1981 Description (5 of 10): West side of building; photographer facing east.