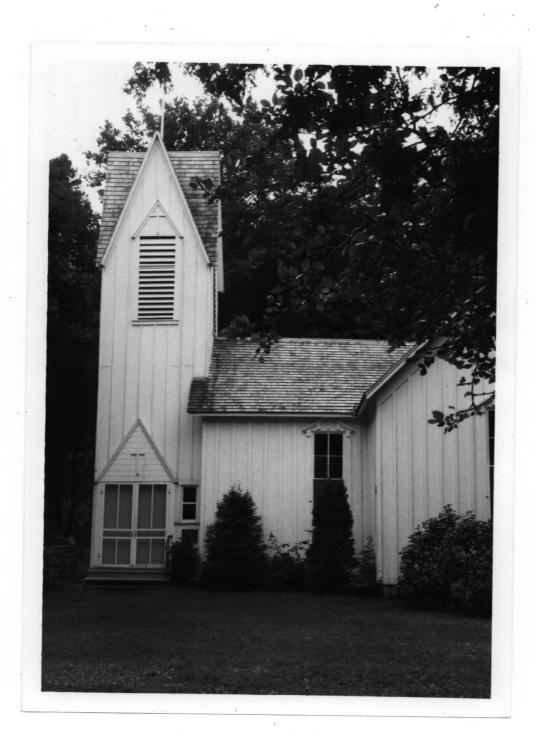

CHURCH OF THE ATONEMENT Fish Creek, Door County, Wisconsin Photo by Peter J. Adams, August 1984 Negative at State Historical Society of Wisconsin. View from north. Photo #1 of 4.

CHURCH OF THE ATONEMENT.
Fish Creek, Door County, Wisconsin.
Photo by Peter J. Adams, August 1984
Negative at State Historical Society of
Wisconsin. View from northeast. Photo #2
of 4