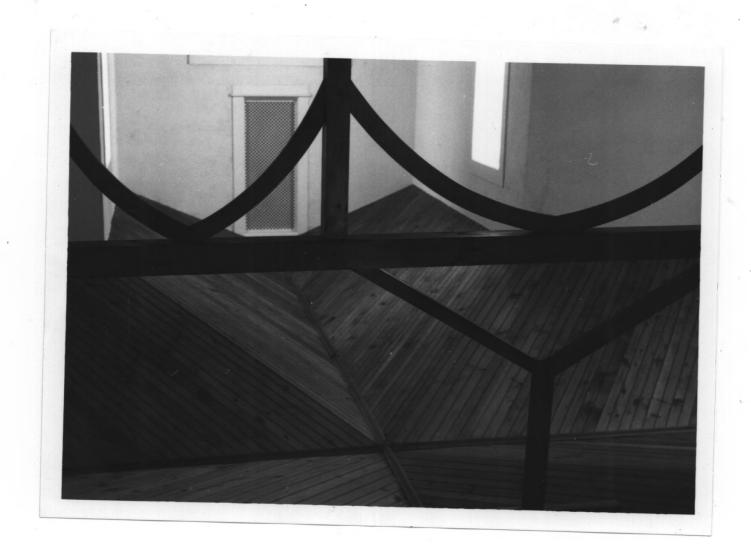

CHURCH OF THE ATONEMENT.

Fish Creek, Door County, Wisconsin.

Negative at State Historical Society of Wisconsin. Interior view of alter. Photo

CHURCH OF THE ATONEMENT Fish Creek, Door County, Wisconsin Photo by Peter J. Adams, August 1984 Negative at State Historical Society of Wisconsin. Interior view of ceiling. Photo #4 of 4.