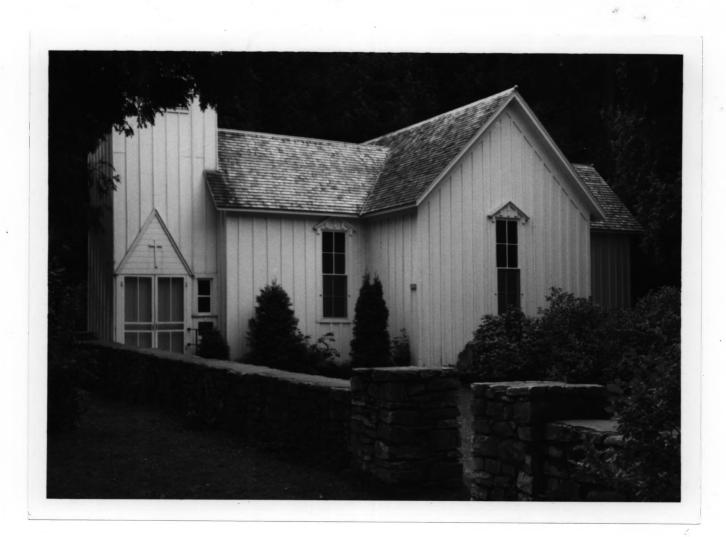

CHURCH OF THE ATONEMENT Fish Creek, Door County, Wisconsin Photo by Peter J. Adams, August 1984 Negative at State Historical Society of Wisconsin. View from north. Photo #1 of 4.

CHURCH OF THE ATONEMENT.
Fish Creek, Door County, Wisconsin.
Photo by Peter J. Adams, August 1984
Negative at State Historical Society of
Wisconsin. View from northeast. Photo #2
of 4