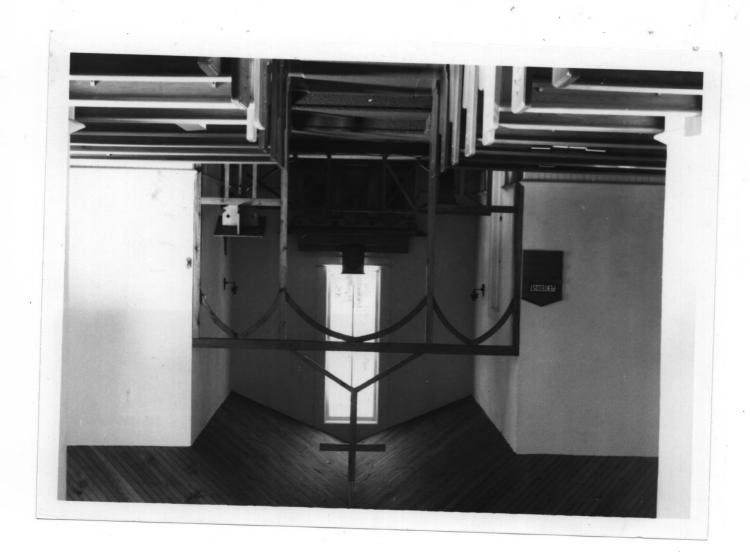

CHURCH OF THE ATONEMENT.

Fish Creek, Door County, Wisconsin.

Negative at State Historical Society of Wisconsin. Interior view of alter. Photo

CHURCH OF THE ATONEMENT Fish Creek, Door County, Wisconsin Photo by Peter J. Adams, August 1984 Negative at State Historical Society of Wisconsin. Interior view of ceiling. Photo #4 of 4.