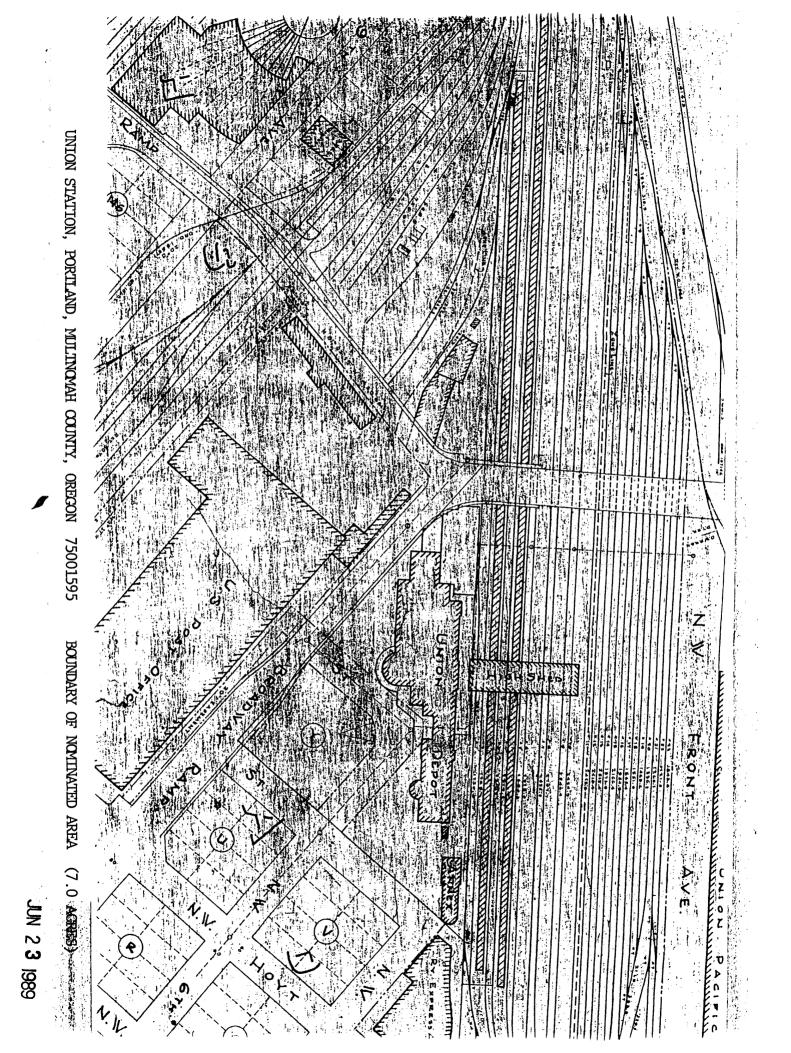

| Whent                                                                             |                      |  |  |  |
| June 16, 1975                                                                                                | Keeper of The National Register<br>AUG 4 1975<br>Date                             |                      |  |  |  |

GPO 931-894

state Oregon

COUNTY

#### NATIONAL REGISTER OF HISTORIC PLACES INVENTORY - NOMINATION FORM

Multnomah

(Continuation Sheet)

FOR NPS USE ONLY ENTRY NUMBER DATE AUG 06 1975

(Number all entries)

UNION STATION (CONTINUED)

#### 2. Location

The Portland Union Station is in the NW 1/4 Sec. 34, T. 1N., R. 1E, of the Willamette Meridian, Multnomah County, Oregon, in Couch's Addition to Portland, Blocks 194, K, and X.





United States Department of the interior National Park Service

# National Register of Historic Places Continuation Sheet

Section number \_\_\_\_\_ Page \_\_\_\_\_

Grand Central Station

Multnomah County, OREGON

ADDITIONAL DOCUMENTATION APPROVAL

8/3/89 Keeper Soth Bolnd

United States Department of the Interior National Park Service

#### National Register of Historic Places Continuation Sheet

Section number \_\_\_\_9 Page \_\_1\_\_\_

Union Station Portland, Multnomah County, Oregon

The purpose of this continuation sheet is to add a supplementary citation to the list of major bibliographic references.

Erigero, Patricia C., <u>A History of Portland Union Station Structures:</u> <u>Buildings, Architects and Clients</u>. Portland, Oregon: Patricia C. Erigero for Portland Development