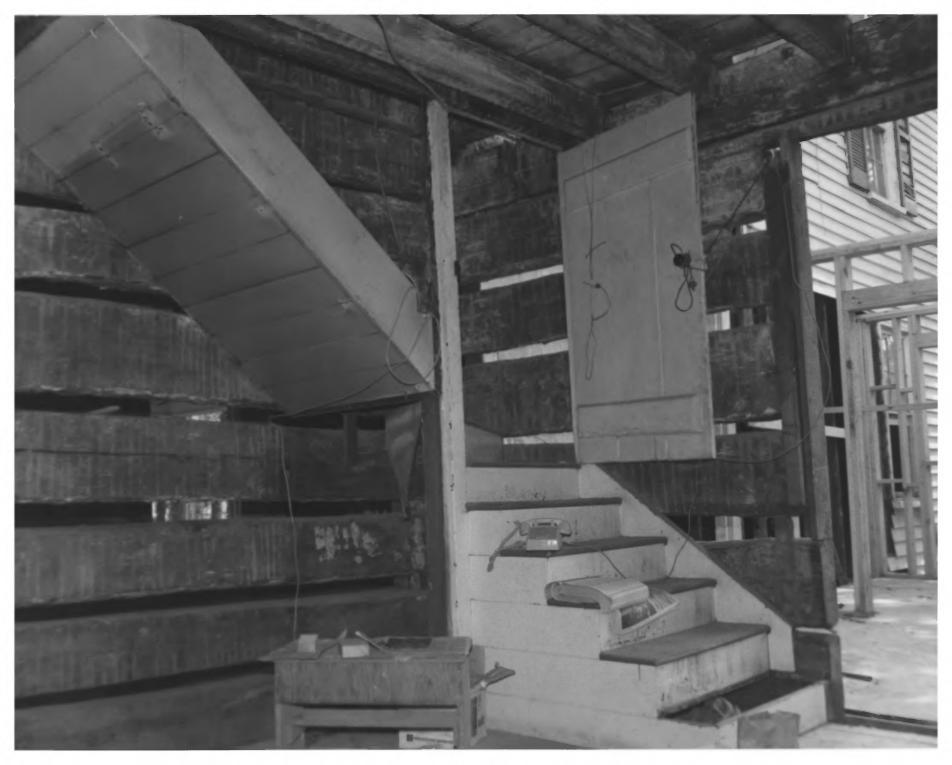

#7 of 11

AUG 1 1979 JUN 5

Carturight House OLD DICKERSON PIKE, GOODLETTSVILLE, DAVIDSON

CARTWRIGHT-MOSS HOUSE

CO. IN

PHOTO BY: Robert E. Dalton

DATE: August 1978

NEG: Tn. Historical Commission Minor stairway (from first floor to second

floor) located in southwest room in 1809

#8 of 11

section of house

CARTWRIGHT-MOSS HOUSE / Cartwright House
OLD DICKERSON PIKE, GOODLETTSVILLE, DAVIDSON
CO., TN
PHOTO BY: Robert E. Dalton
DATE: August 1978