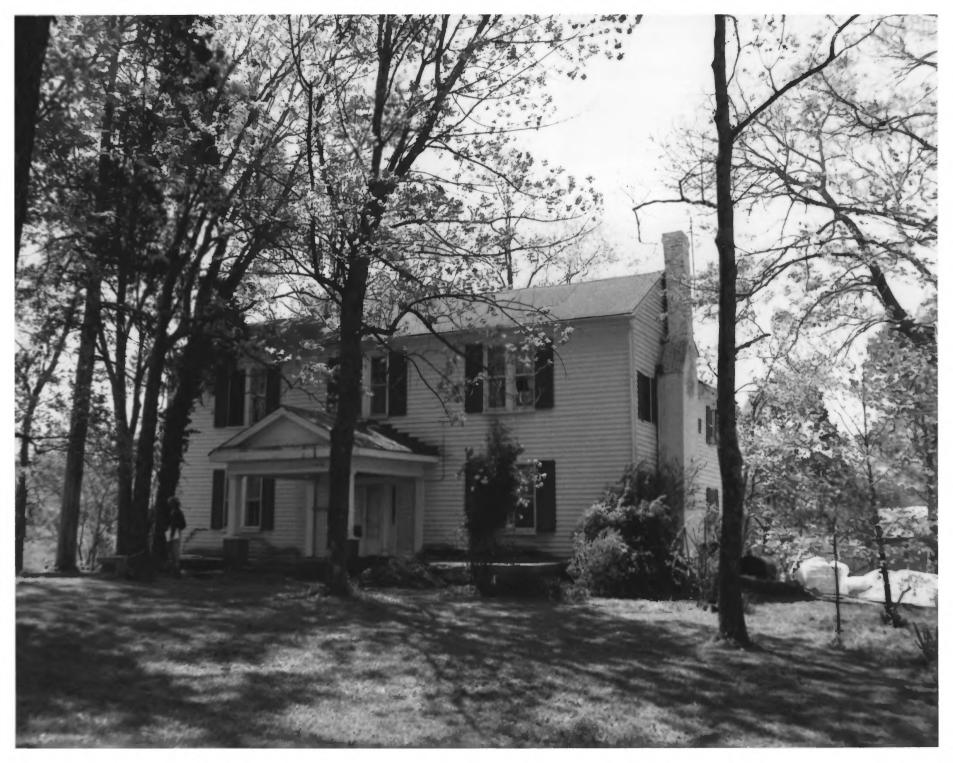

CARTWRIGHT-MOSS HOUSE Carturight House
OLD DICKERSON PIKE, GOODLETTSVILLE, DAVIDSON CO. TN PHOTO BY: Elizabeth Woosley, Nashville DATE: April 1978 NEG: Tn. Historical Commission | | 5 1979 North facade, view facing southeast