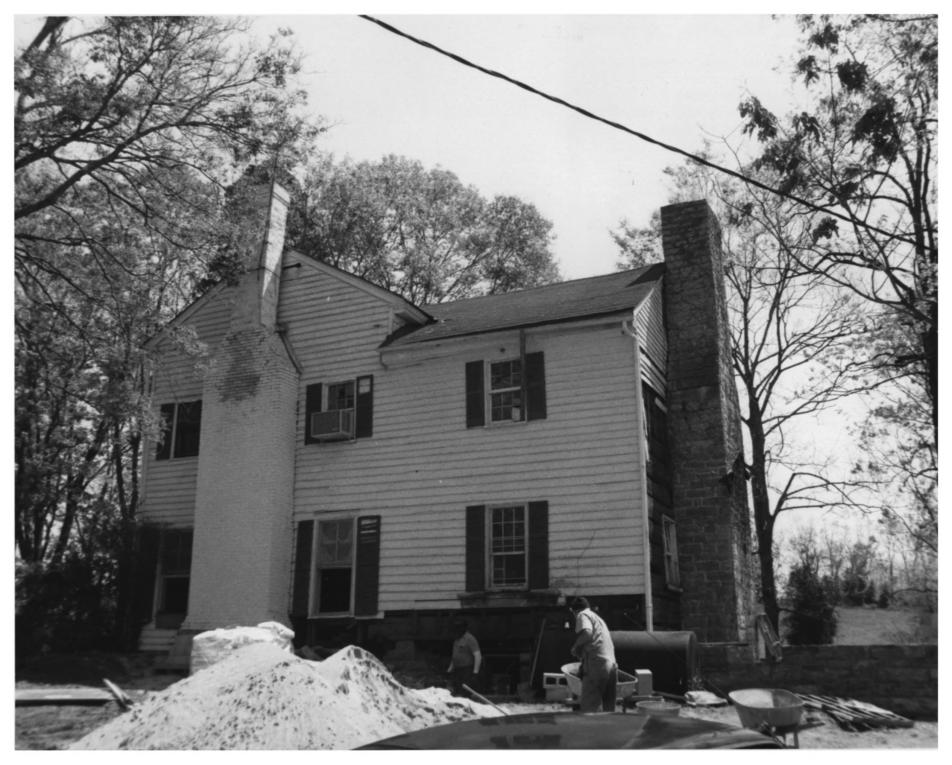

East facade facing west, showing rebuilt east chimney and 1978 addition under construction

#4 of 11 AUG | JUN 5 1979

CARTWRIGHT-MOSS HOUSE Carturight House
OLD DICKERSON PIKE, GOODLETTSVILLE, DAVIDSON
CO., TN
PHOTO BY: Robert E. Dalton