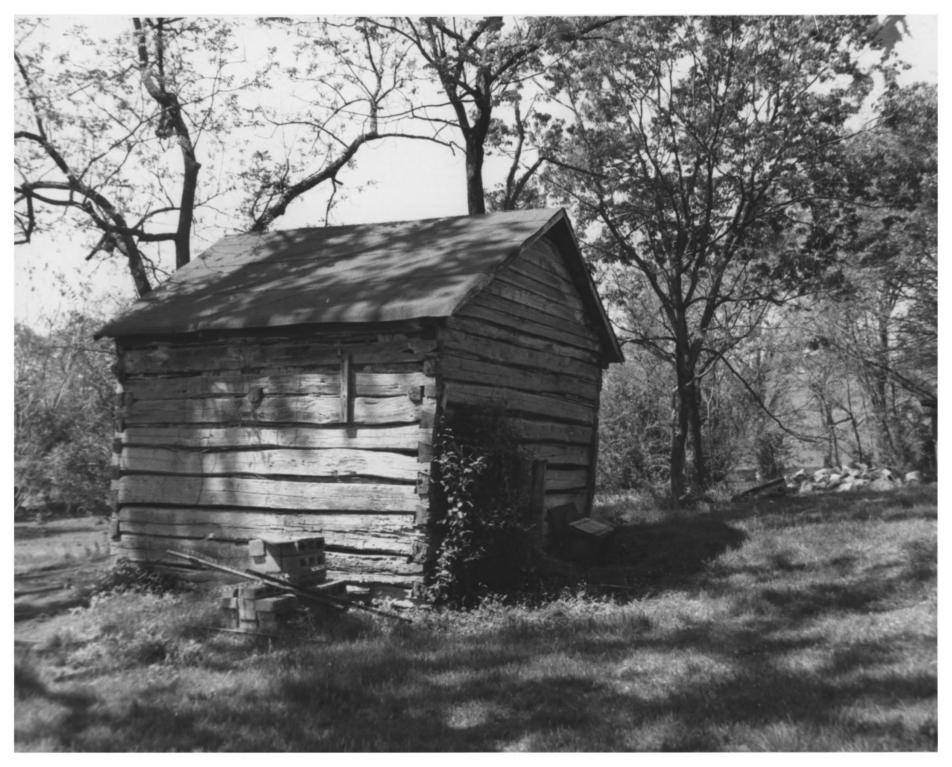

CARTWRIGHT-MOSS HOUSE / Cartwright House OLD DICKERSON PIKE, GOODLETTSVILLE, DAVIDSON CO. IN PHOTO BY: Robert E. Dalton DATE: August 1978 NEG: Tn. Historical Commission North and east facades of log smokehouse with camera facing southwest

#11 of 11 JUN 5 1979