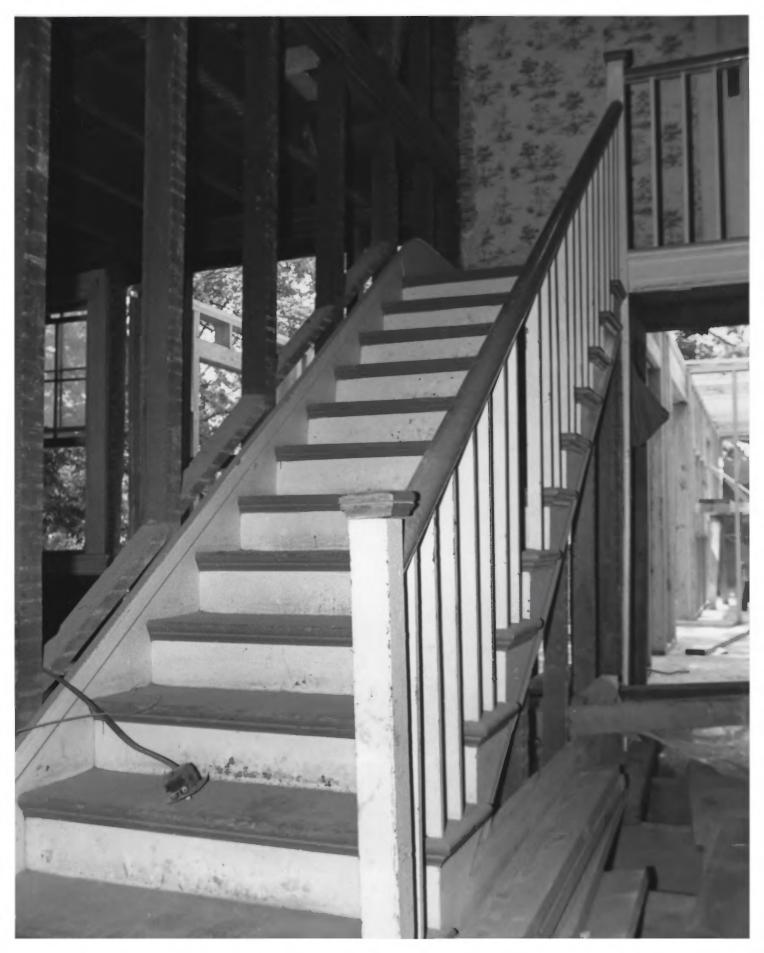

PHOTO BY: Robert E. Dalton

DATE: August 1978

NEG: Tn. Historical Commission

Main stairway in 1850s addition photographed during 1978 renovation, showing framing of 1850s addition and part of 1978 addition under construction

#7 of 11

AUG 1 1979 JUN 5

Carturight House OLD DICKERSON PIKE, GOODLETTSVILLE, DAVIDSON

CARTWRIGHT-MOSS HOUSE

CO. IN

PHOTO BY: Robert E. Dalton

DATE: August 1978

NEG: Tn. Historical Commission Minor stairway (from first floor to second