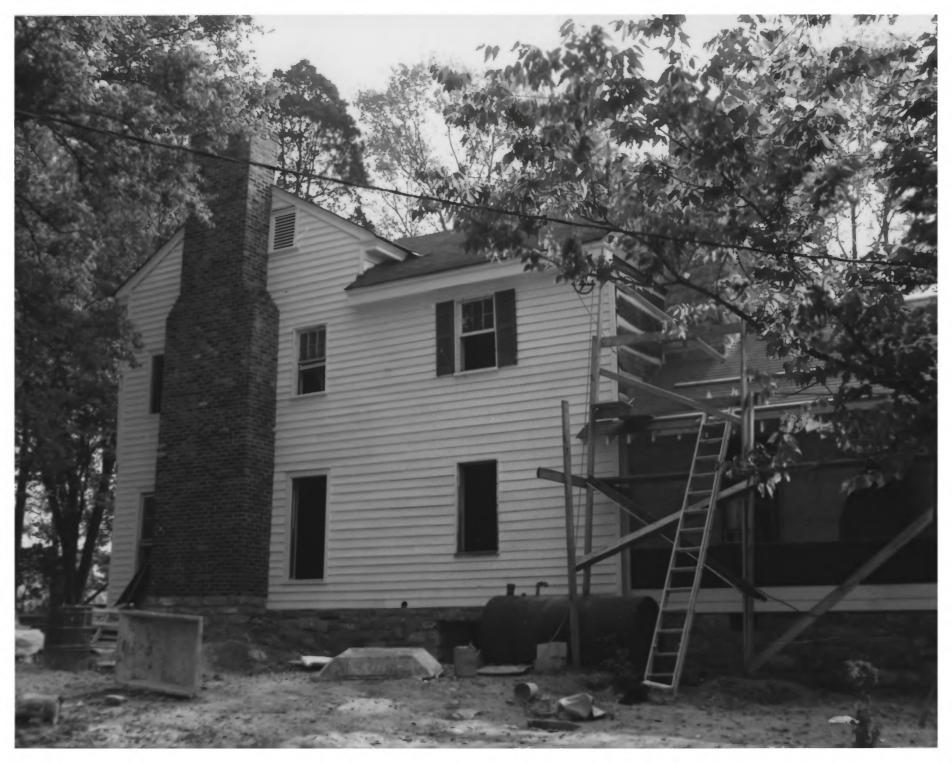

DATE: August 1978

NEG: Tn. Historical Commission

East facade facing west showing 1978 addition

under construction

#5 of 11 AUG / 1970

118 5 1979

CARTWRIGHT-MOSS HOUSE Carturight House
OLD DICKERSON PIKE, GOODLETTSVILLE, DAVIDSON
CO., TN