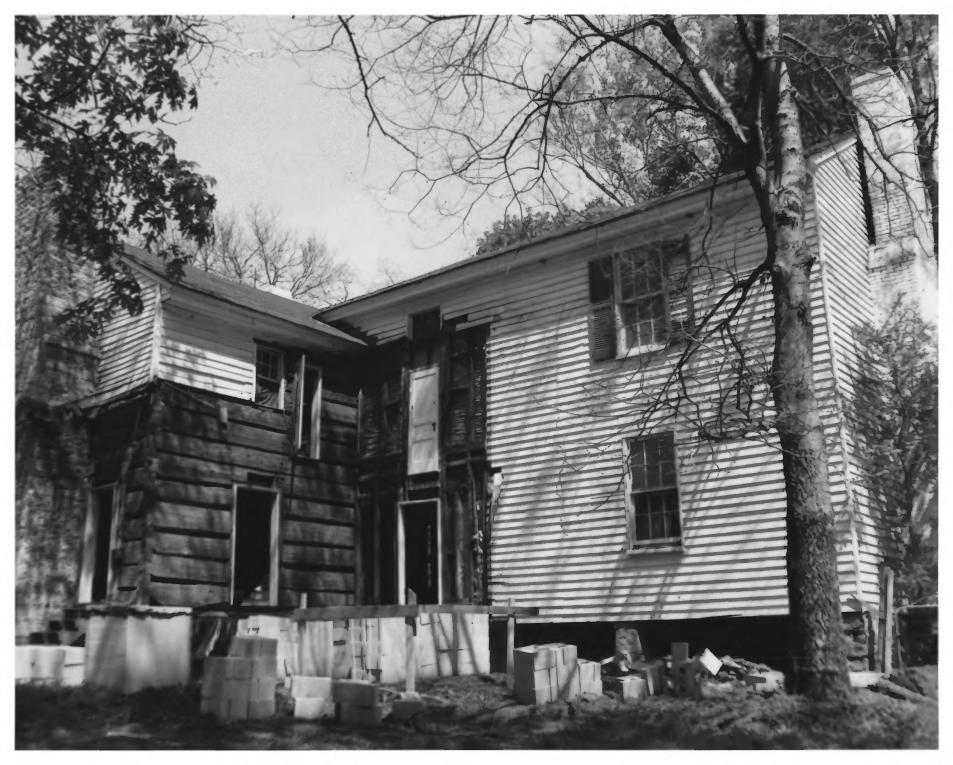

## CARTWRIGHT-MOSS HOUSE Cartwright House OLD DICKERSON PIKE, GOODLETTSVILLE, DAVIDSON

CO. TN

PHOTO BY: Elizabeth Woosley, Nashville DATE: April 1978

NEG: Tn. Historical Commission
View facing northwest showing south elevation
of 1850s addition and east elevation of
southern part of 1809 building, before

1978 addition | DOE | JUN 5 1979 |

CARTWRIGHT-MOSS HOUSE Carturight House OLD DICKERSON PIKE, GOODLETTSVILLE, DAVIDSON CO., TN:

DATE: August 1978
NEG: The Historical Commission

PHOTO BY: Robert E. Dalton