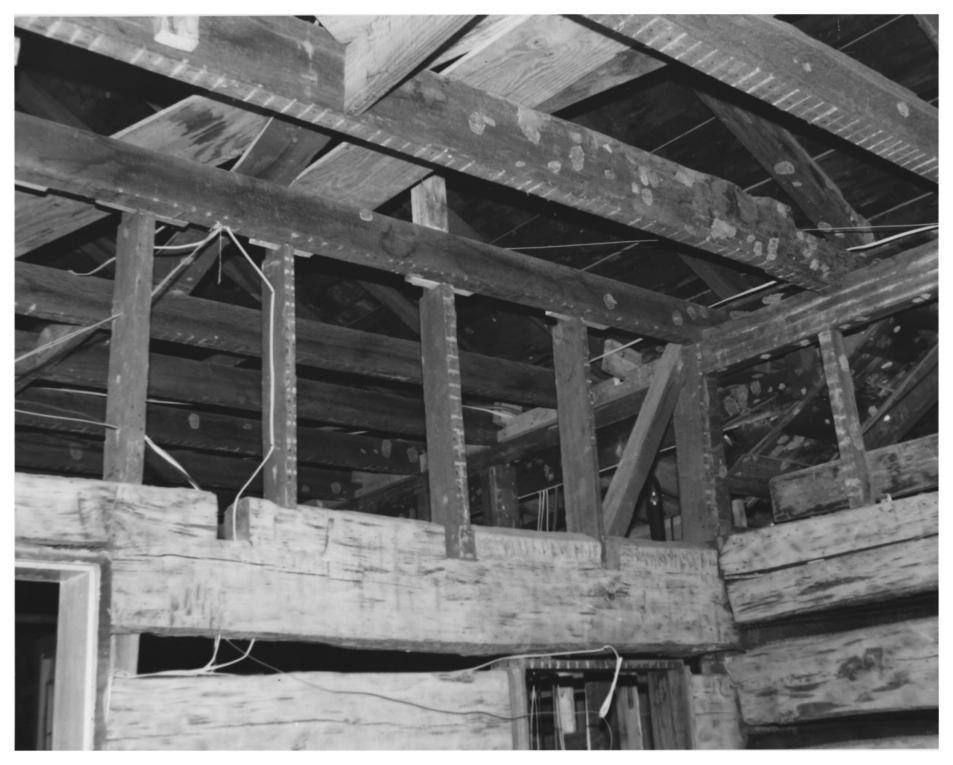

PHOTO BY: Robert E. Dalton
NEG: Tn. Historical Commission | 1979

DATE: August 1978

Southeast corner of northwest room showing stud extensions to raise ceiling during 1850s rebuilding

#10 of 11 JUN 5 1979