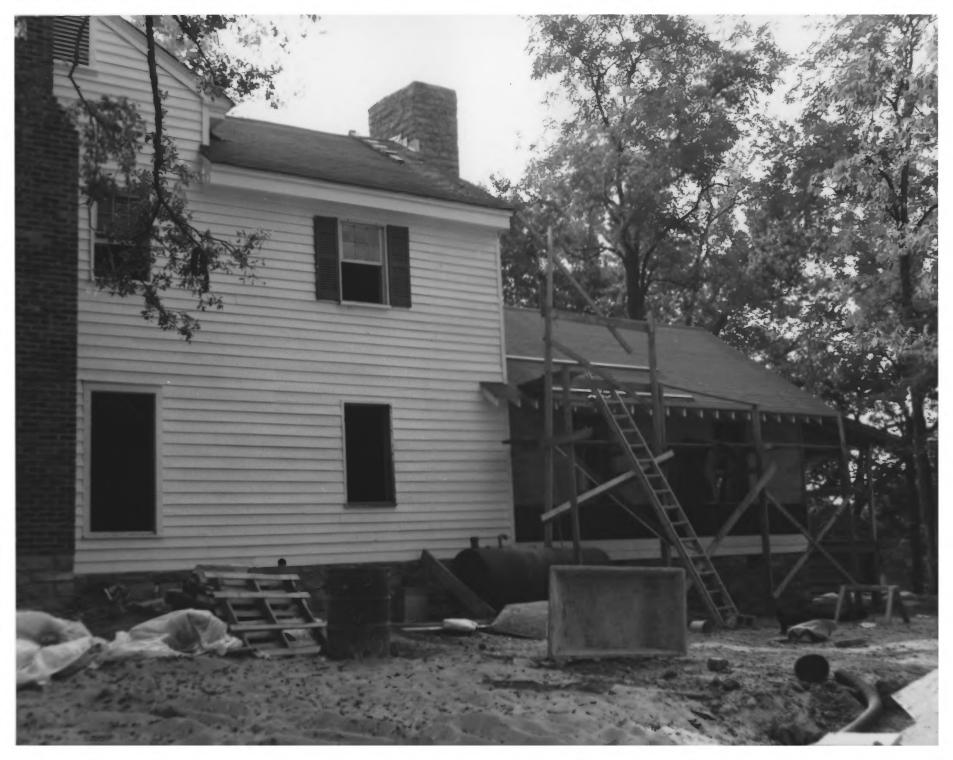

East facade facing west, showing rebuilt east chimney and 1978 addition under construction

#4 of 11 AUG | JUN 5 1979

CARTWRIGHT-MOSS HOUSE Carturight House
OLD DICKERSON PIKE, GOODLETTSVILLE, DAVIDSON
CO., TN
PHOTO BY: Robert E. Dalton

DATE: August 1978

NEG: Tn. Historical Commission

East facade facing west showing 1978 addition

under construction

#5 of 11 AUG / 1970

118 5 1979

CARTWRIGHT-MOSS HOUSE Carturight House
OLD DICKERSON PIKE, GOODLETTSVILLE, DAVIDSON
CO., TN