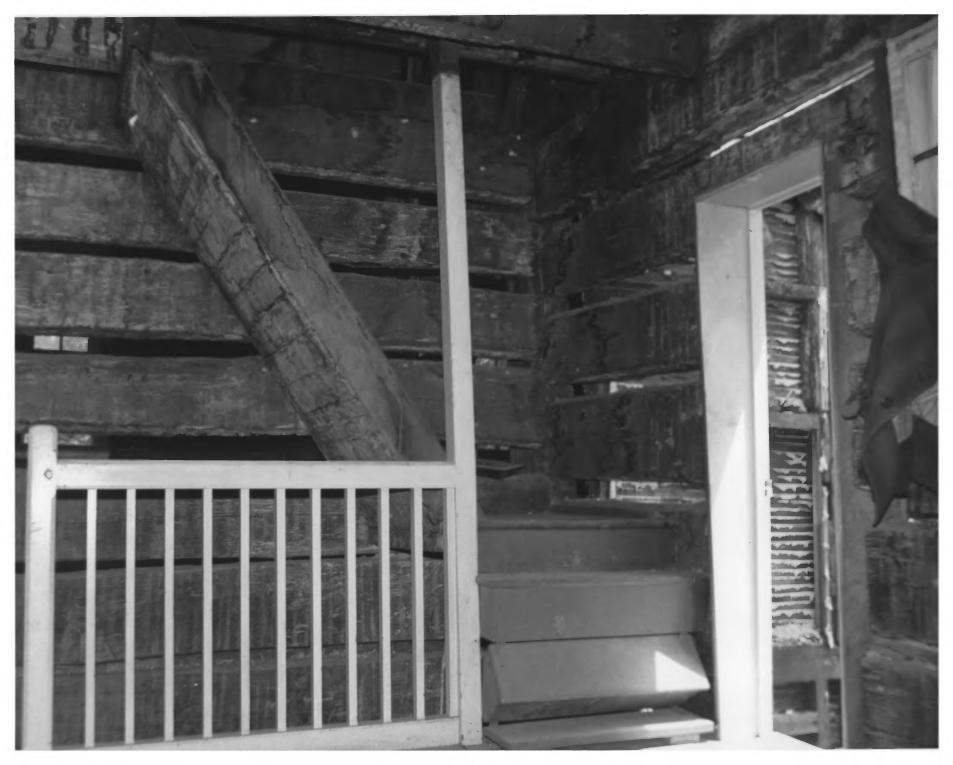

NEG: Tn. Historical Commission
Minor stairway (from second floor to attic)
located in southwest room in 1809 section
of house
#9 of 11

Carturight House

CARTWRIGHT-MOSS HOUSE

OLD DICKERSON PIKE, GOODLETTSVILLE, DAVIDSON CO., TN