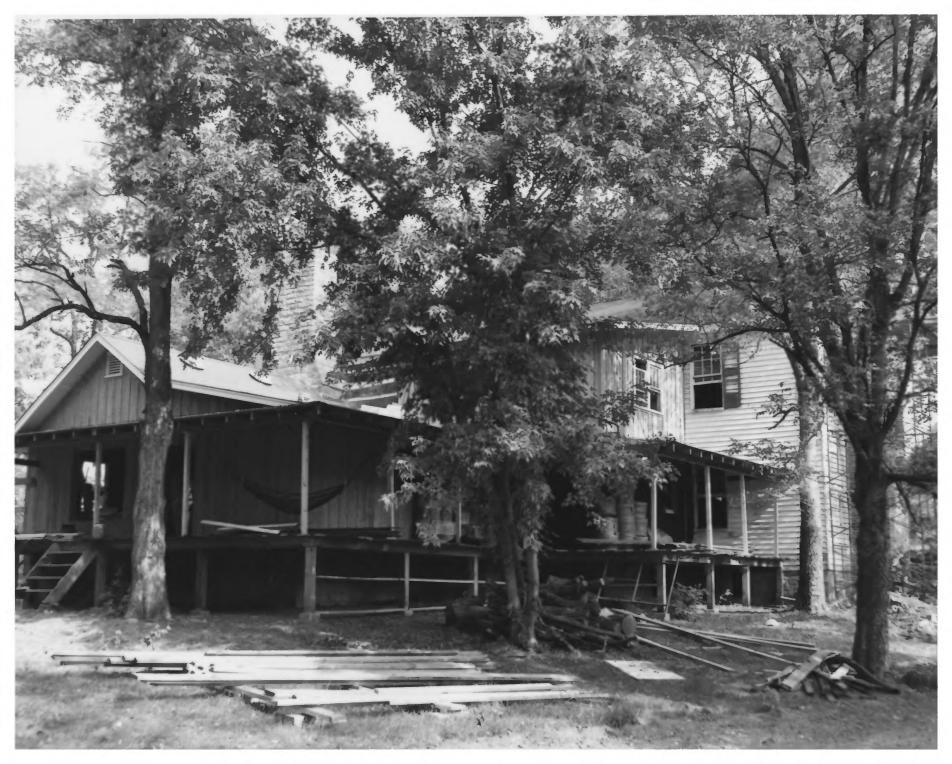

PHOTO BY: Robert E. Dalton

DATE: August 1978

NEG: Tn. Historical Commission South facade facing northwest, showing

1978 addition under construction

#6 of 11 DoE

AUG | 1979

1979 EVEL 5 1979

CARTWRIGHT-MOSS HOUSE Carturight House OLD DICKERSON PIKE, GOODLETTSVILLE, DAVIDSON CO. TN.