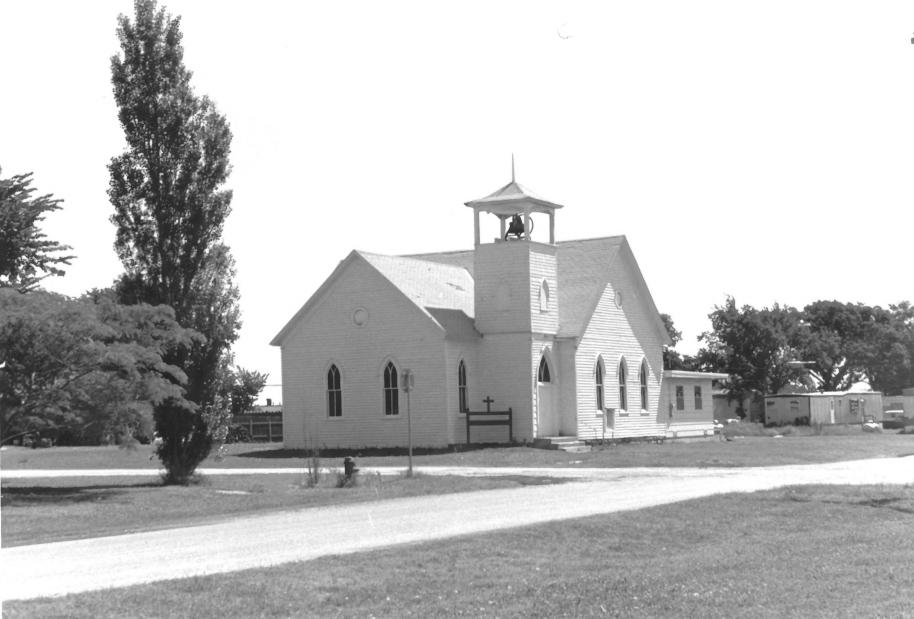

No. 12

Morrison Baptist Church Territorial Era Carpenter Gothic Churches of North Central Okla. Morrison, Oklahoma Claudia Ahmad June, 1983 Department of Geography Oklahoma State University Entrance, west side and south side - Facing Northeast