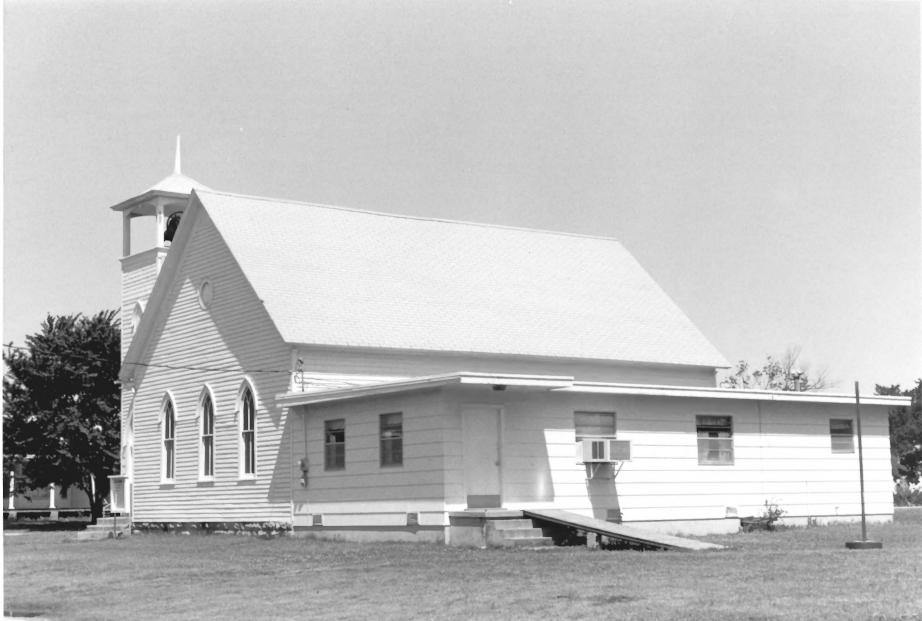

Morrison Baptist Church Territorial Era Carpenter Gothic Churches of North Central Okla. Morrison, Oklahoma Claudia Ahmad June, 1983 Department of Geography Oklahoma State University North side and west side Facing southeast