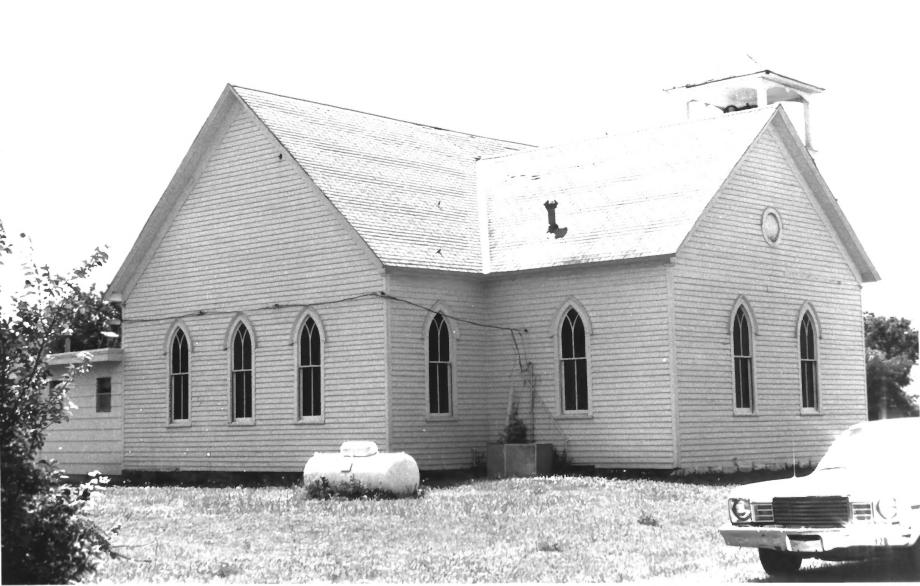

No. 11

Morrison Baptist Church Territorial Era Carpenter Gothic Churches of North Central Okla. Morrison, Oklahoma Claudia Ahmad June, 1983 Department of Geography Oklahoma State University Rear addition, south side and east side-Facing Northwest