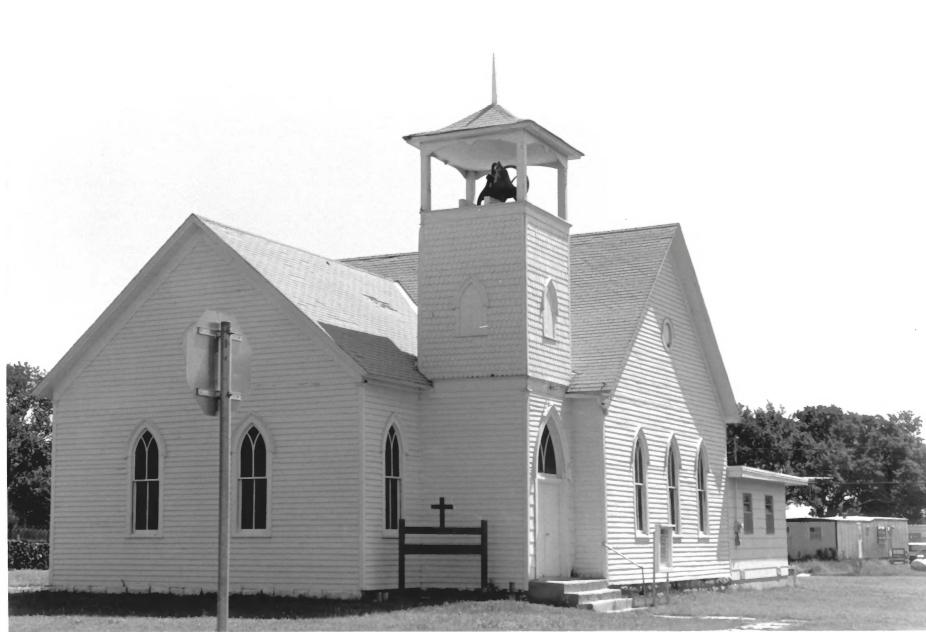

Morrison Baptist Church Territorial Era Carpenter Gothic Churches of North Central Okla, Morrison, Oklahoma Claudia Ahmad June, 1983 Department of Geography Oklahoma State University Entrance, west side and south side Facing northeast No. 10