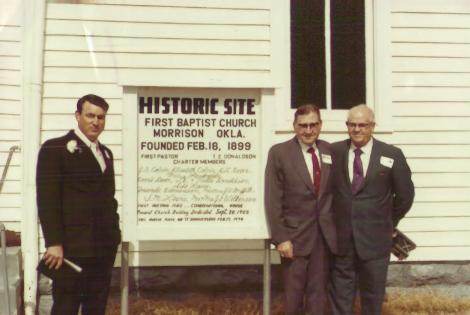

Morrison Baptist Church Territorial Era Carpenter Gothic Churches of North Central Okla, Morrison, Oklahoma Claudia Ahmad June, 1983 Department of Geography Oklahoma State University Entrance, west side and south side Facing northeast No. 10

Morrison Baptist Church Territorial Era Carpenter Gothic Churches of North Central Okla. Morrison, Oklahoma Claudia Ahmad June, 1983 Department of Geography Oklahoma State University North side and west side Facing southeast

No. 11

Morrison Baptist Church Territorial Era Carpenter Gothic Churches of North Central Okla. Morrison, Oklahoma Claudia Ahmad June, 1983 Department of Geography Oklahoma State University Rear addition, south side and east side-Facing Northwest

No. 12

Morrison Baptist Church Territorial Era Carpenter Gothic Churches of North Central Okla. Morrison, Oklahoma Claudia Ahmad June, 1983 Department of Geography Oklahoma State University Entrance, west side and south side - Facing Northeast

No. 13

Speer