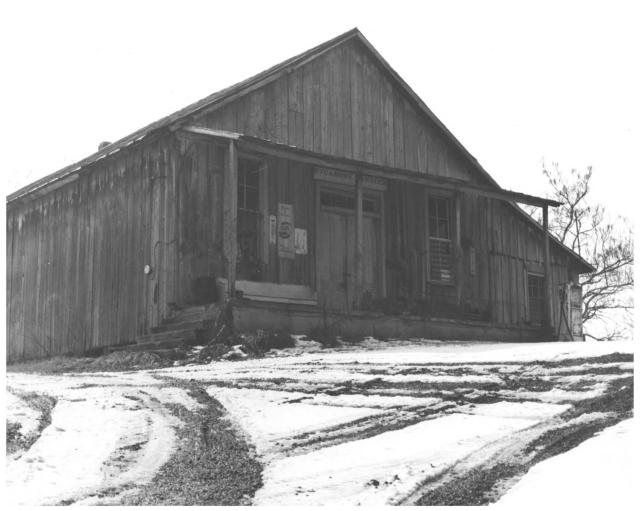

Photograph #1 1 | Jumphreys Cy.
Property name: Sycamore Landing General Store Location: Sycamore Landing, Tennessee Taken by: Shain Terrell' Date: February 13, 1979 Negative location: Mid-Cumberland Council of Governments and Development District Camera view: From northeast