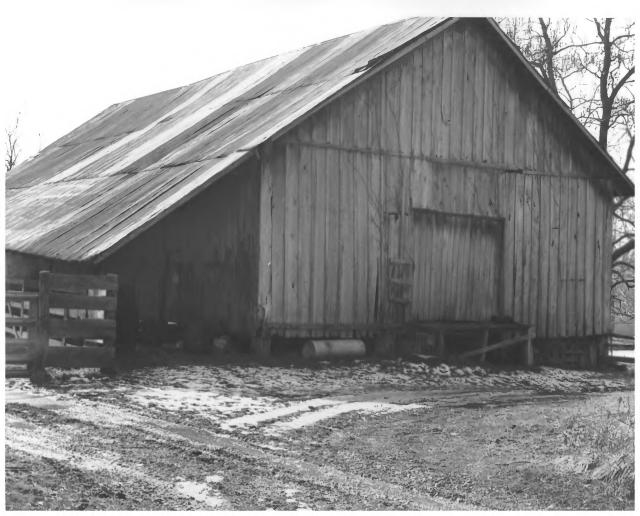

Photograph #5 111 Humpheys Co. Property name: Sycamore Landing General Store Storage Outbuilding Location: Sycamore Landing, Tennessee Taken by: Shain Terrell Date: February 13, 1979 Negative Location: Mid-Cumberland Council of NOV 0 1 1979 Governments and Development District Camera view: From northwest JAN