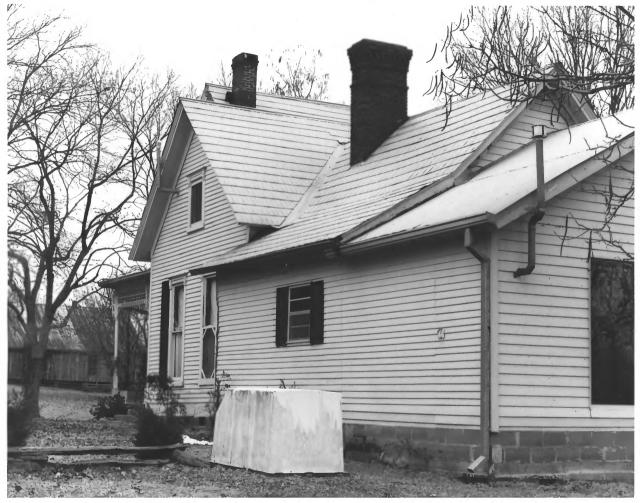

west

Photograph #11 of 11 NOV 01 1979
Property name: Sycamore Landing H. W. Hooper Home and Inn Location: Sycamore Landing, Tennessee Taken by: Shain Terrell Date: February 13, 1979 Negative location: Mid-Cumberland Council of Governments and Development District Camera view: From northwest