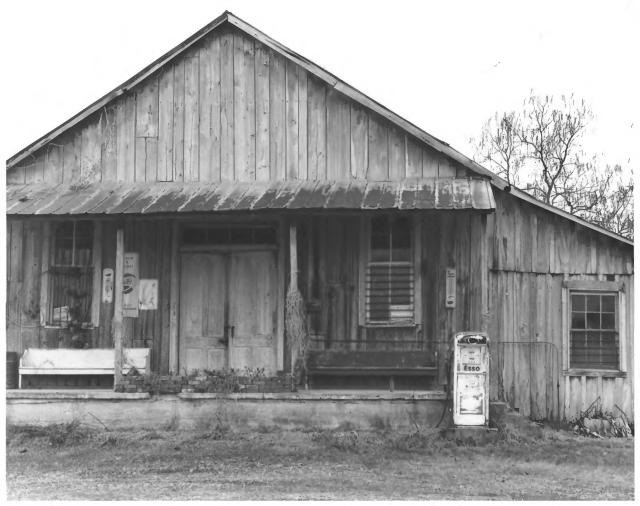

Photograph #2 7 " Humphresp Co.
Property name: Sycamore Landing General Store Location: Sycamore Landing, Tennessee Taken by: Shain Terrell Date: February 13, 1979 Negative location: Mid-Cumberland Council of Governments and Development District NOV 01 1979 ment Camera view: From north