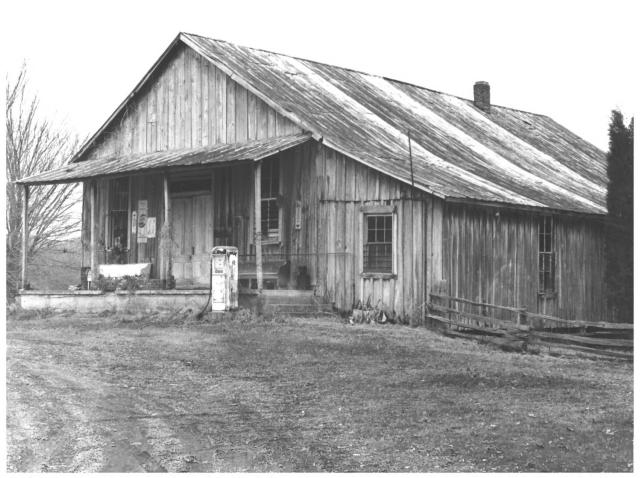

Photograph #3 of 11 Humphrey Co, Property name: Sycamore Landing General Store Location: Sycamore Landing, Tennessee Taken by: Shain Terrell Date: February 13, 1979 Negative location: Mid-Cumberland Council of Governments and Develop-NOV 0 1 1979 ment District Camera view: From northwest