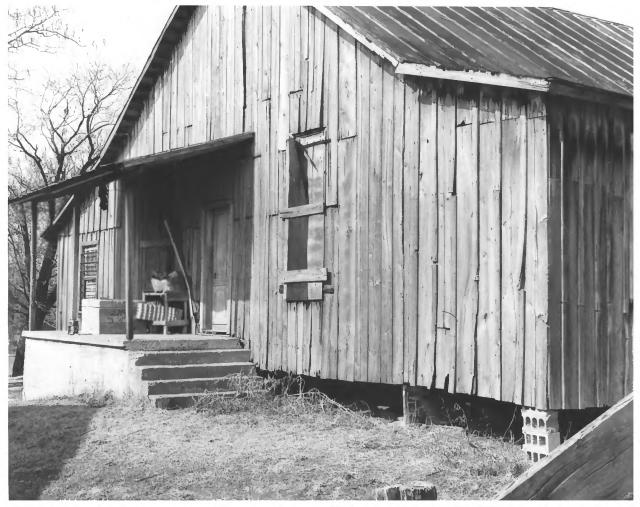

Humphrey Co. Photograph #4 4 // Sycamore Landing General Store Location: Sycamore Landing, Tennessee Taken by: Shain Terrell Date: February 13, 1979 Negative location: Mid-Cumberland Council of Governments and Develop-MOV 01 1979 ment District Camera view: From southeast