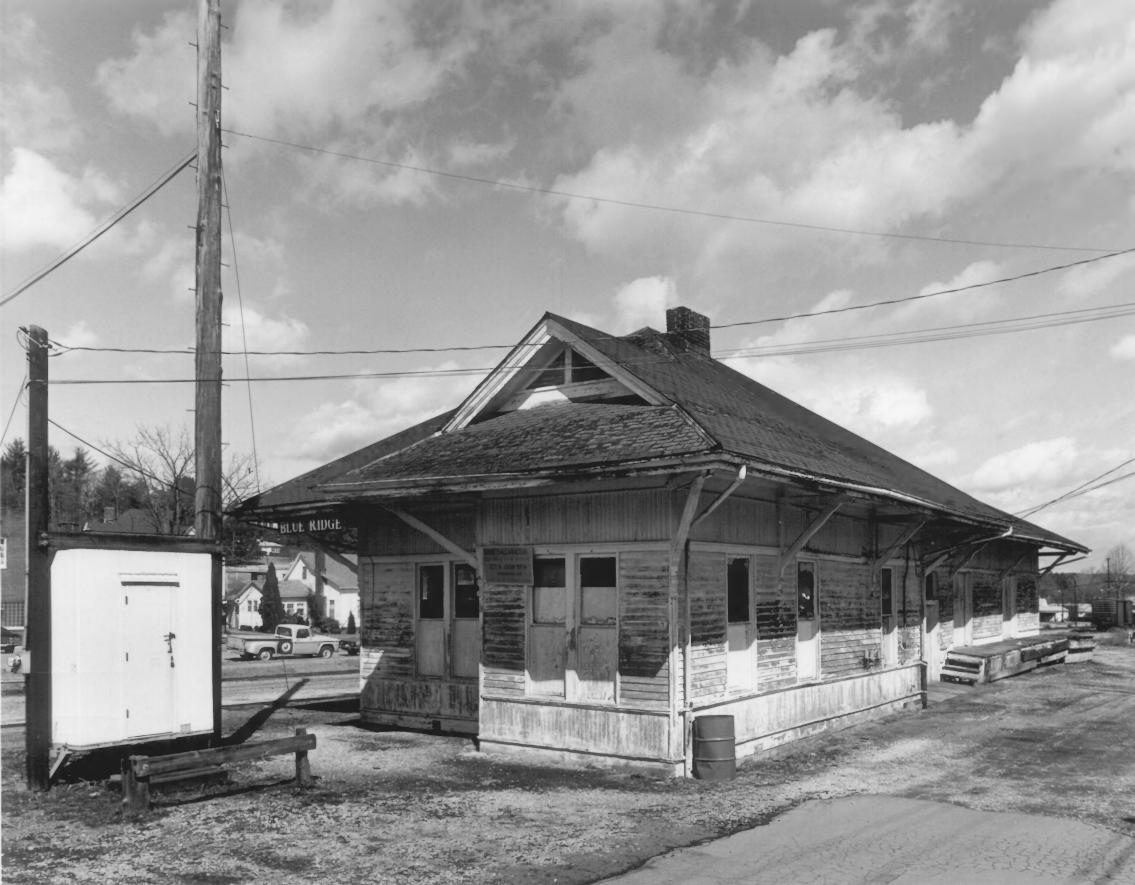

grapher facing north.

Photographer: James R. Lockhart
Negatives Filed: Georgia Department of
Natural Resources
Date: March, 1981
Description (1 of 7): Street side; photo-

Photographer: James R. Lockhart Negatives Filed: Georgia Department of Natural Resources Date: March, 1981 Description (2 of 7): Railroad side; photographer facing east.