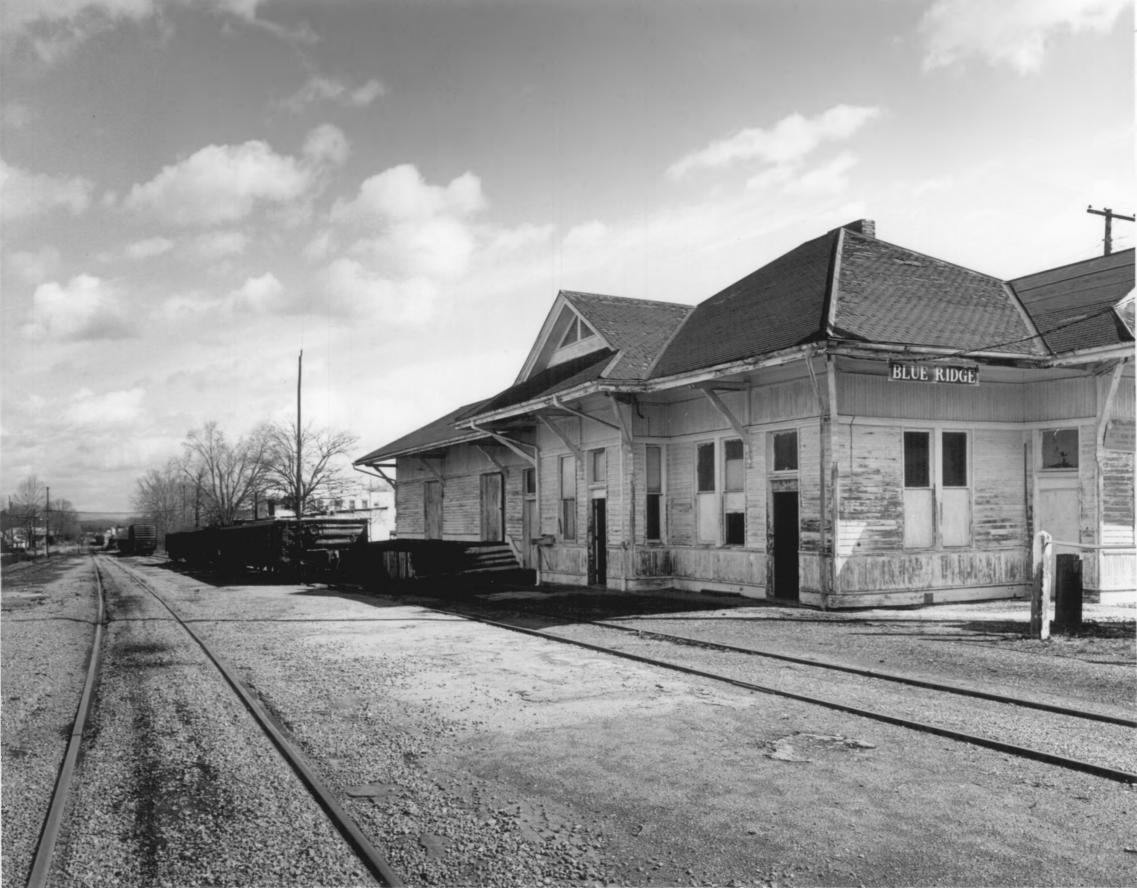

grapher facing north.

Photographer: James R. Lockhart
Negatives Filed: Georgia Department of
Natural Resources
Date: March, 1981
Description (1 of 7): Street side; photo-

Photographer: James R. Lockhart Negatives Filed: Georgia Department of Natural Resources Date: March, 1981 Description (2 of 7): Railroad side; photographer facing east.