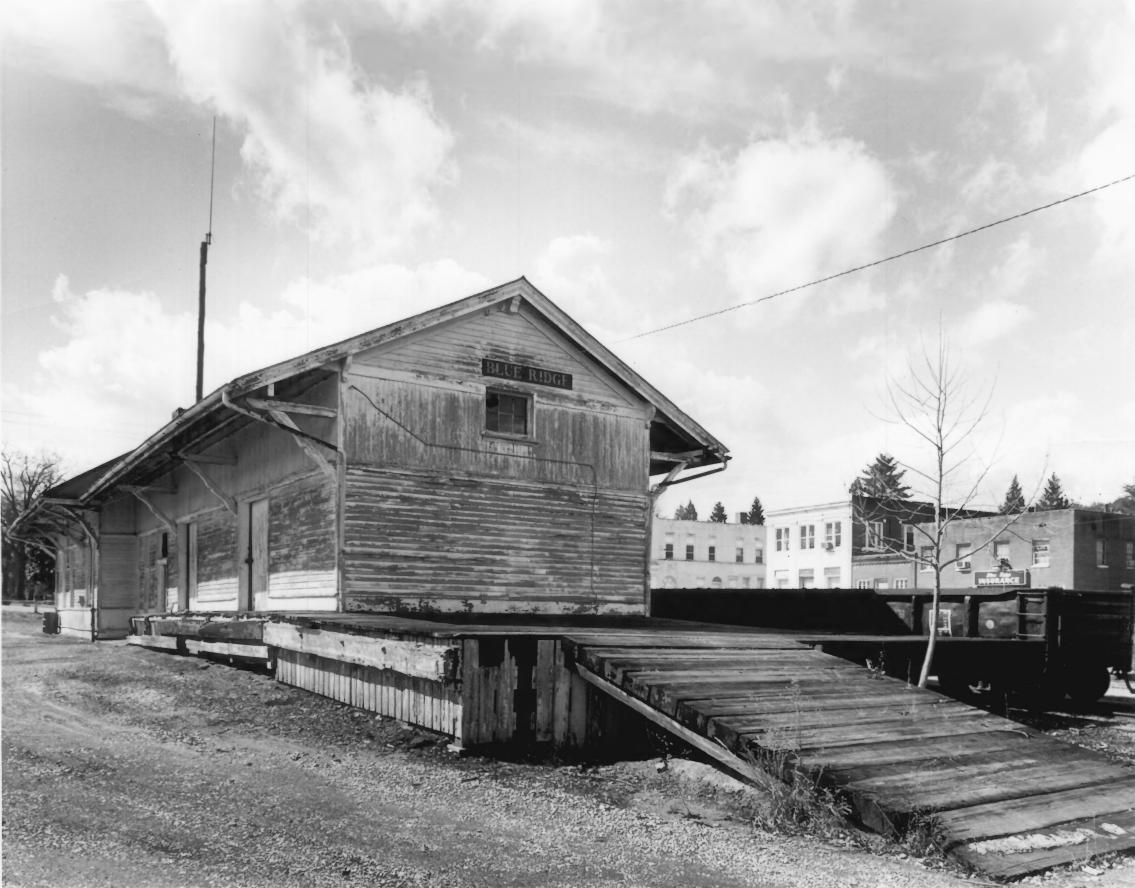

Photographer: James R. Lockhart

Negatives Filed: Georgia Department of Natural Resources Date: March, 1981 Description (3 of 7): Rear of depot, and freight platform; photographer facing southwest.

Photographer: James R. Lockhart

Negatives Filed: Georgia Department of
Natural Resources
Date: March, 1981
Description (4 of 7) Detail railroad side;
photographer facing southeast.

Photographer: James R. Lockhart Negatives Filed: Georgia Department of Natural Resources Date: March, 1981 Office; photographer Description (5 of 7): facing southwest.