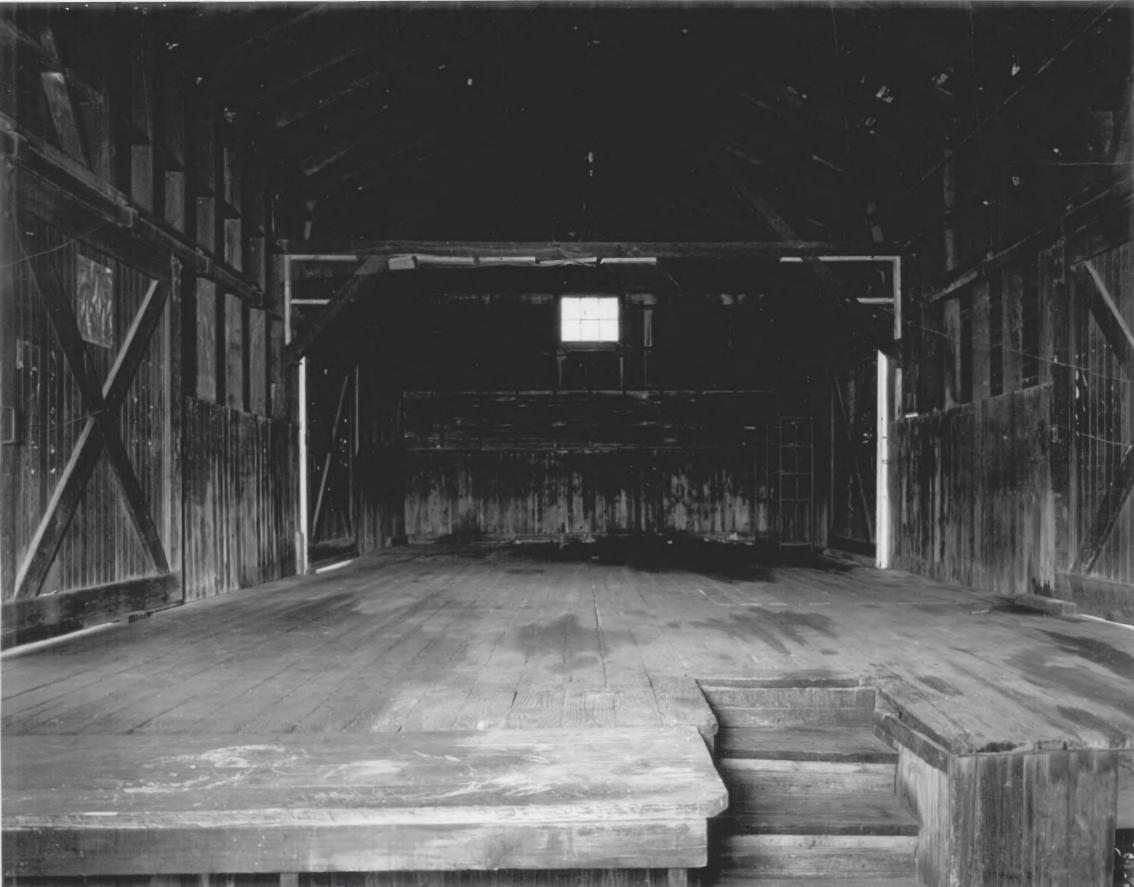

Photographer: James R. Lockhart Negatives Filed: Georgia Department of Natural Resources Date: March, 1981 Description (6 of 7): Freight area; photographer facing northeast.

Photographer: James R. Lockhart Negatives Filed: Georgia Department of Natural Resources Date: March, 1981 Description (7 of 7): Waiting Room; photographer facing west.