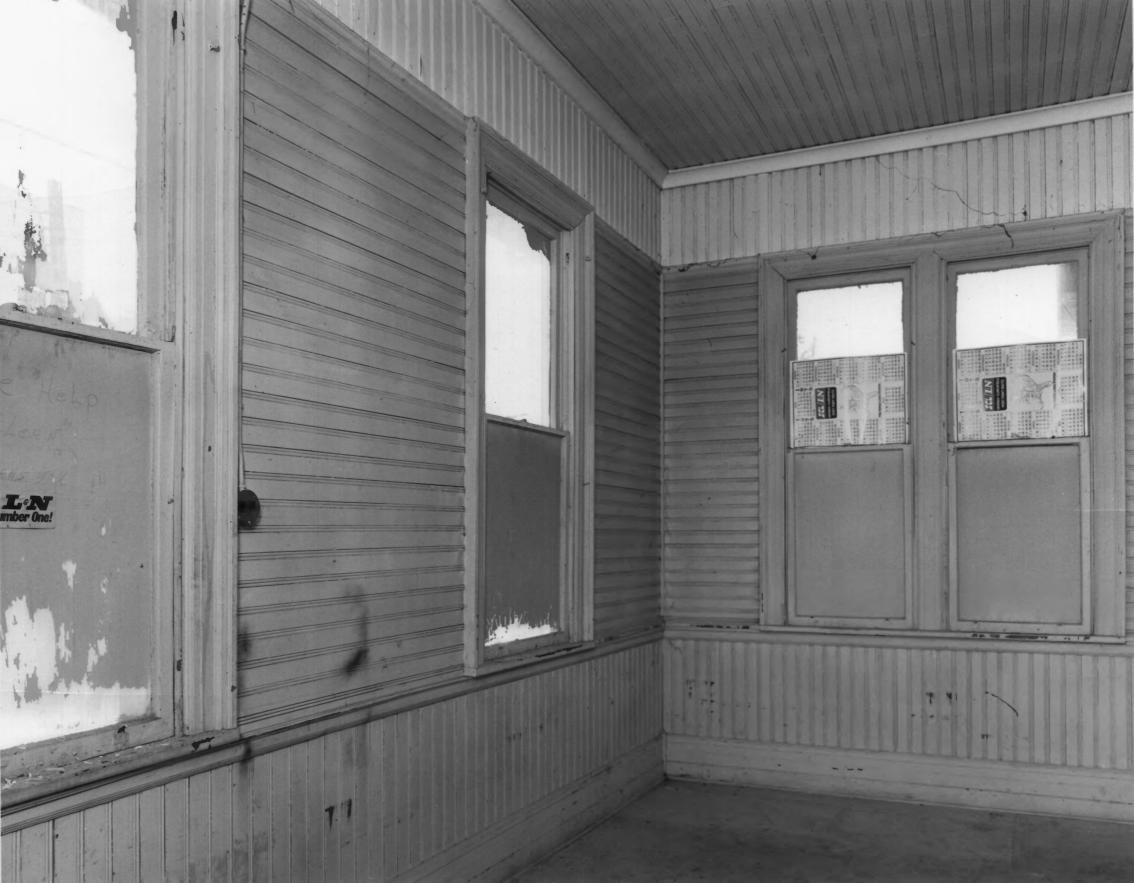

Photographer: James R. Lockhart Negatives Filed: Georgia Department of Natural Resources Date: March, 1981 Description (6 of 7): Freight area; photographer facing northeast.

Photographer: James R. Lockhart Negatives Filed: Georgia Department of Natural Resources Date: March, 1981 Description (7 of 7): Waiting Room; photographer facing west.