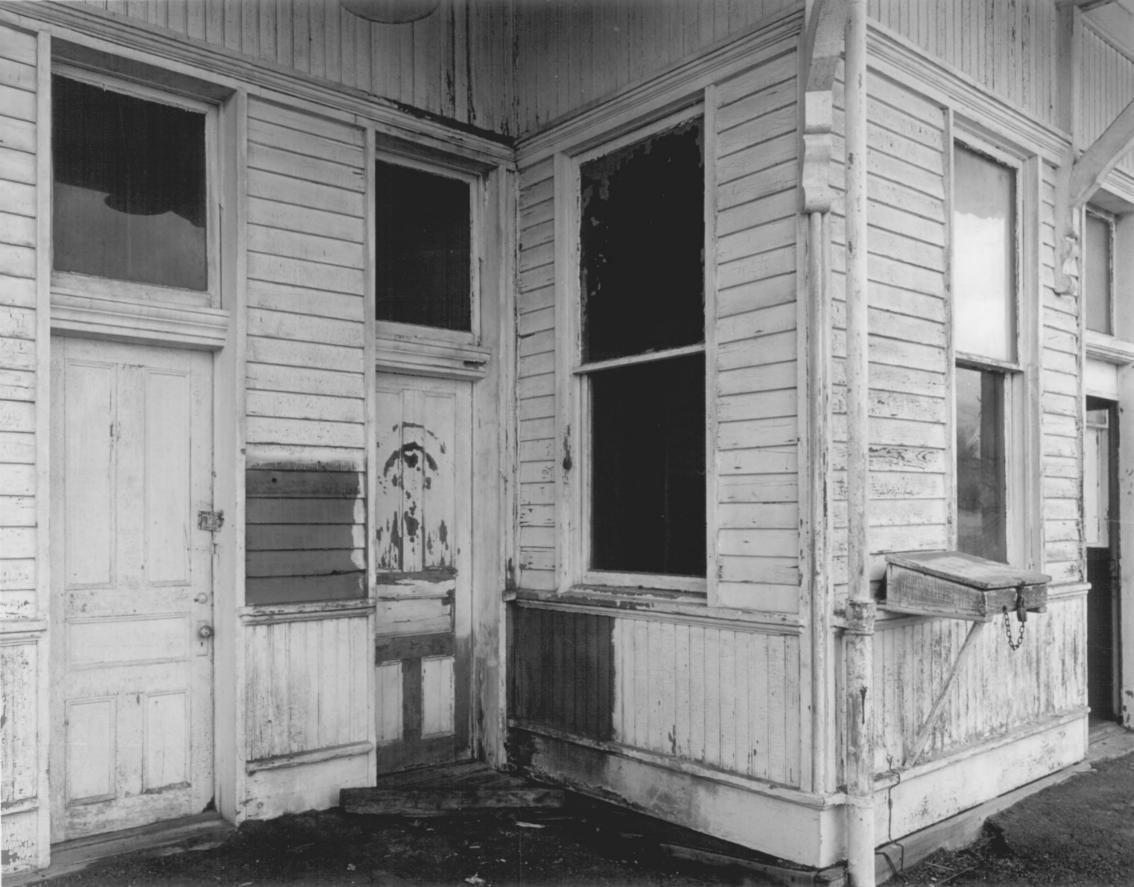

Negatives Filed: Georgia Department of
Natural Resources
Date: March, 1981
Description (4 of 7) Detail railroad side;
photographer facing southeast.

Photographer: James R. Lockhart Negatives Filed: Georgia Department of Natural Resources Date: March, 1981 Office; photographer Description (5 of 7): facing southwest.