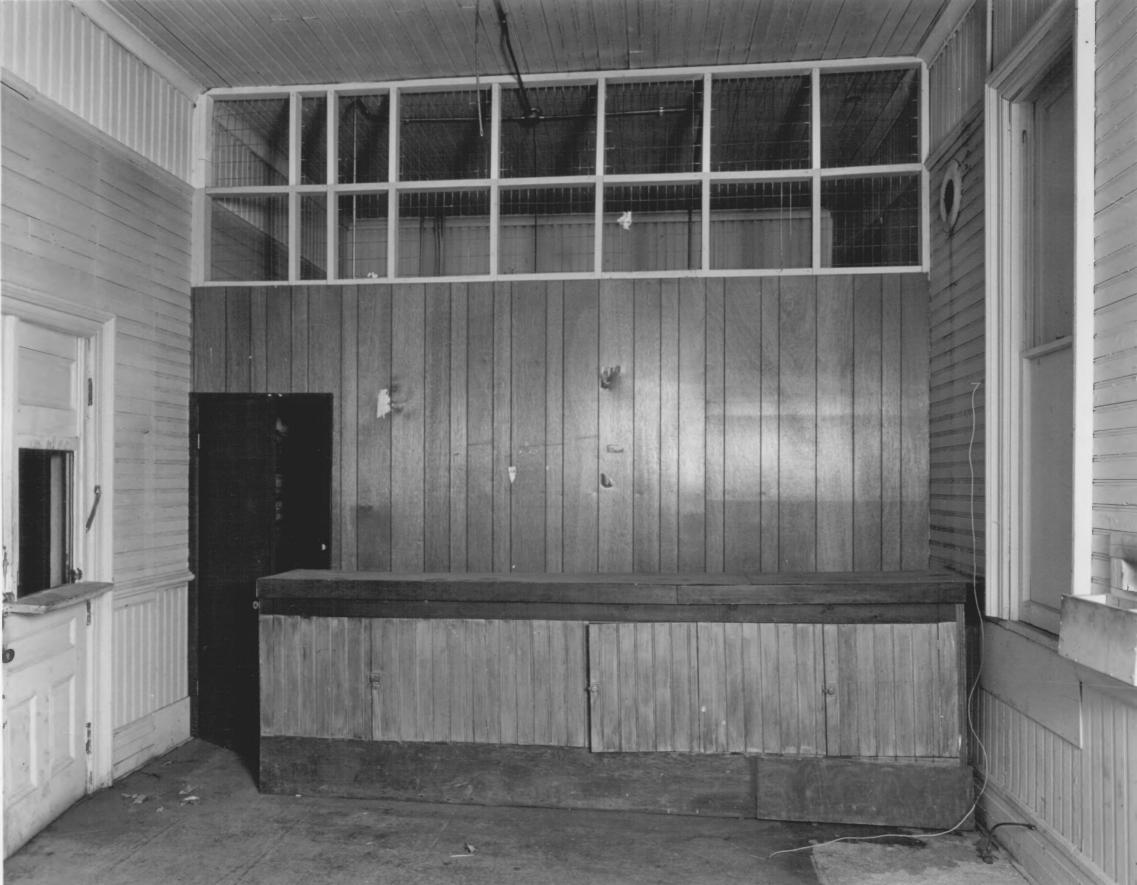

Negatives Filed: Georgia Department of
Natural Resources
Date: March, 1981
Description (4 of 7) Detail railroad side;
photographer facing southeast.

Photographer: James R. Lockhart Negatives Filed: Georgia Department of Natural Resources Date: March, 1981 Office; photographer Description (5 of 7): facing southwest.