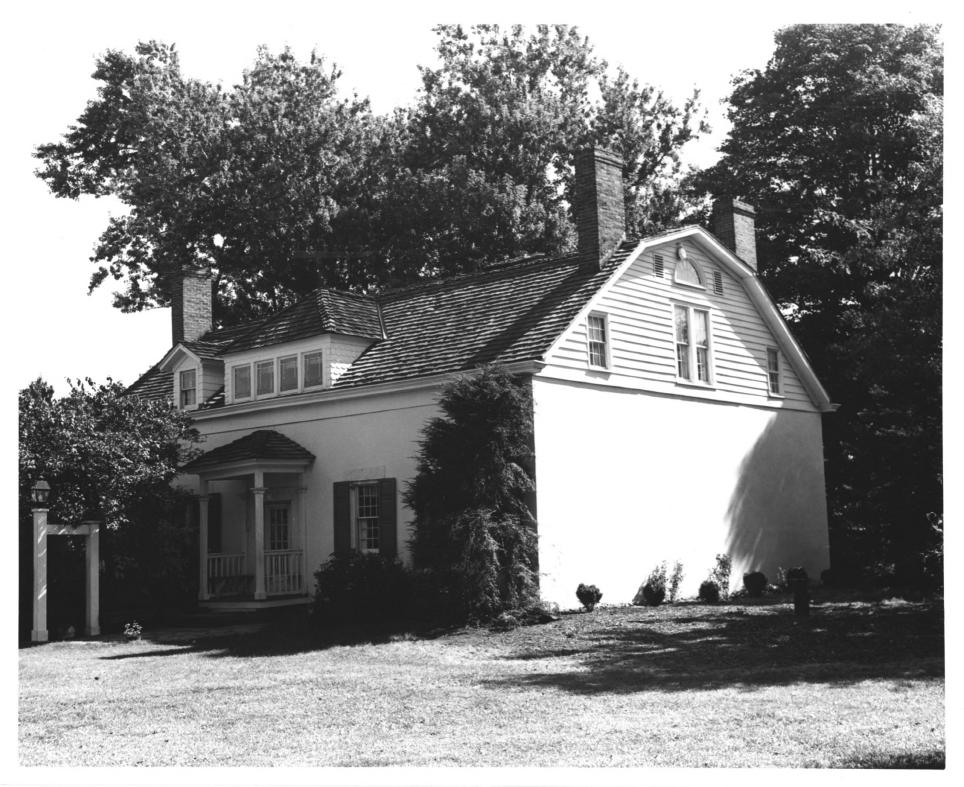

| UNITED STATES DEPARTMENT OF THE INTERIOR<br>NATIONAL PARK SERVICE |                           | STATE<br><u>New Jersey</u><br>County |  |  |
|-------------------------------------------------------------------|---------------------------|--------------------------------------|--|--|
| NATIONAL REGISTER                                                 | OF HISTORIC PLACES        |                                      |  |  |
| PROPERTY PHOTO                                                    | Morris                    |                                      |  |  |
|                                                                   | FOR NPS USE ONLY          |                                      |  |  |
| (Type all entries - attach to or enclose with photograph)         |                           | ENTRY NUMBER DATE                    |  |  |
| J. NAME                                                           |                           |                                      |  |  |
| COMMON: Martin Berry Hous                                         | 30                        |                                      |  |  |
| AND/OR HISTORIC:                                                  |                           |                                      |  |  |
| 2. LOCATION                                                       |                           |                                      |  |  |
| STREET AND NUMBER:                                                |                           |                                      |  |  |
| 581 State Highway                                                 | r 23                      |                                      |  |  |
| CITY OR TOWN:                                                     |                           |                                      |  |  |
| Pompton Plains                                                    |                           |                                      |  |  |
| STATE:                                                            | CODE COUNTY:              | CODE                                 |  |  |
| New Jersey                                                        | 34 Mor                    | ris 027                              |  |  |
| 3. PHOTO REFERENCE                                                |                           |                                      |  |  |
| PHOTO CREDIT: Robert Bundy-                                       | Creative Photogzaphy Stud | lio                                  |  |  |
| DATE OF PHOTO: October, 1972                                      |                           | 1÷ V                                 |  |  |
| NEGATIVE FILED AT: Police Hea                                     |                           |                                      |  |  |
| Municipal                                                         | Building, Pompton Plains, | New Jersey                           |  |  |
| 4. IDENTIFICATION                                                 |                           | TIQIT.                               |  |  |
| DESCRIBE VIEW, DIRECTION, ETC.                                    |                           | 81101J-M                             |  |  |
|                                                                   |                           | REPE                                 |  |  |
| North (or rear)                                                   | facade and West end show  | ting lookent 2 ILLEIVE               |  |  |
| top of the roof                                                   |                           | MAY 15 197                           |  |  |
|                                                                   |                           | O 1 5 197                            |  |  |
|                                                                   |                           | MATIONA<br>RECIONA                   |  |  |
| L <u></u>                                                         |                           | TEGISTE                              |  |  |
|                                                                   |                           |                                      |  |  |
|                                                                   |                           | * BITTELL                            |  |  |
| · ·                                                               |                           | 3 I A                                |  |  |