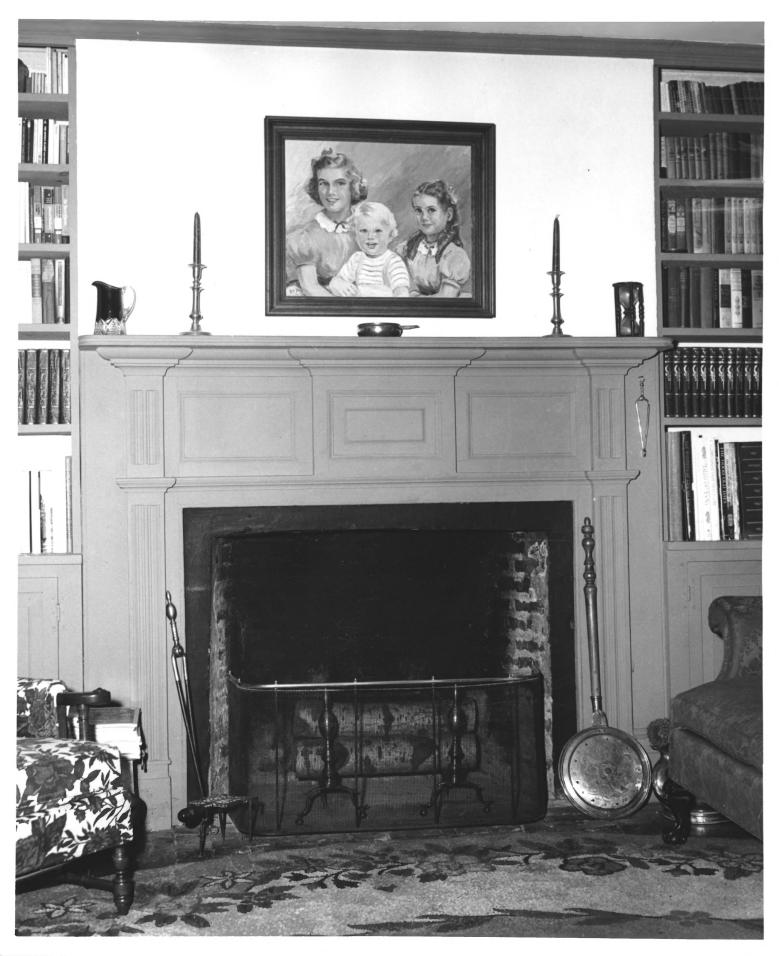

| UNITED STATES DEPARTMENT OF THE INTERIOR<br>NATIONAL PARK SERVICE<br>NATIONAL REGISTER OF HISTORIC PLACES |                                                 |               | New Jersey<br>County<br>Morris |                                       |           |
|-----------------------------------------------------------------------------------------------------------|-------------------------------------------------|---------------|--------------------------------|---------------------------------------|-----------|
|                                                                                                           |                                                 | S             |                                |                                       |           |
|                                                                                                           | PROPERTY PHOTOGRAP                              | H FORM        |                                | FOR NPS USE C                         | DNLY      |
| (Type all entries - attach to or enclose with photograph)                                                 |                                                 | ph)           | ENTRY NUMBER                   | DATE                                  |           |
| 1. NAME                                                                                                   |                                                 |               |                                | - I                                   | 1 9 1973  |
| соммон:                                                                                                   |                                                 |               |                                |                                       |           |
| AND/OR HISTO                                                                                              | Ric: Martin Berry House                         |               |                                |                                       |           |
| 2. LOCATION                                                                                               |                                                 |               |                                |                                       |           |
| STREET AND N                                                                                              | 581 State Highway 2                             | 23            |                                |                                       |           |
| CITY OR TOWN                                                                                              | Pompton Plains                                  |               |                                |                                       |           |
| STATE:                                                                                                    | New Jersey                                      |               | Morris                         |                                       | CODE      |
| 3. PHOTO REFEI                                                                                            | IENCE                                           |               |                                |                                       | <u> </u>  |
| PHOTO CREDI                                                                                               |                                                 | ive Photograp | hy Studio                      |                                       |           |
| DATE OF PHO                                                                                               |                                                 |               |                                | · · · · · · · · · · · · · · · · · · · |           |
|                                                                                                           | ED AT: Police Headquarter<br>Municipal Building |               | ins, New J                     | Jersey                                |           |
| 4. IDENTIFICATI                                                                                           | ÖN                                              |               |                                |                                       |           |
| DESCRIBE VI                                                                                               | EW, DIRECTION, ETC.                             |               |                                | 2                                     | [19]]     |
|                                                                                                           | Library mantel<br>Southwest room                |               |                                | Alle                                  | RECEIVE   |
|                                                                                                           |                                                 |               |                                | MA N                                  | Y 1 5 197 |
|                                                                                                           |                                                 |               |                                | IF R                                  | EGISTE    |
|                                                                                                           |                                                 |               |                                | A B                                   | TIETT     |