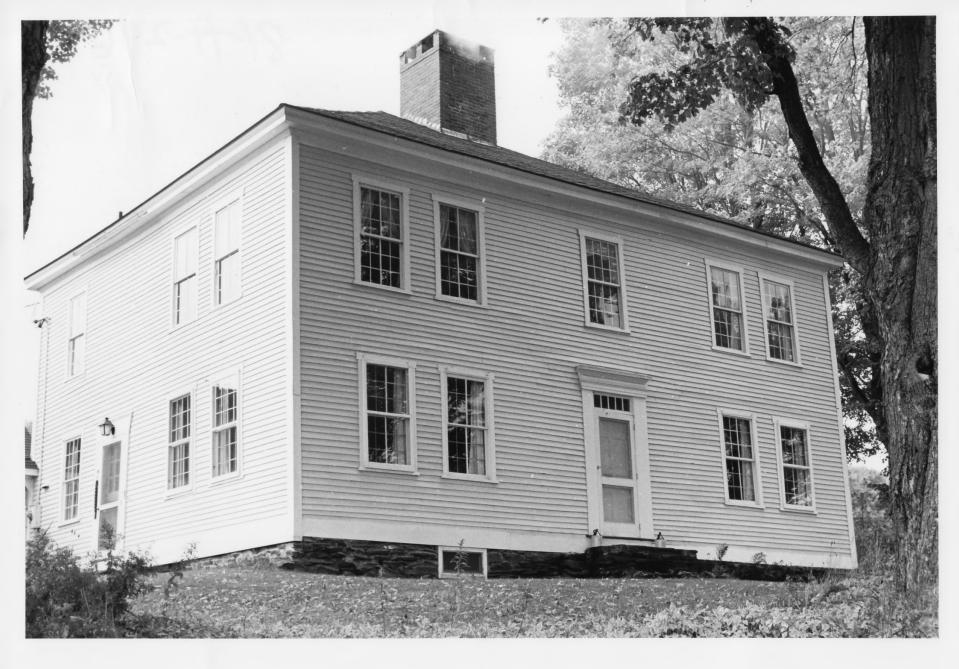

81-17-296

E. Stratton's Inn Brookfield, Vermont

Credit: Margaret N. DeLaittre

Date: October, 1981

Negative Filed at Vermont Division for

Historic Preservation

Description: E. Stratton's Inn; view

facing Northwest