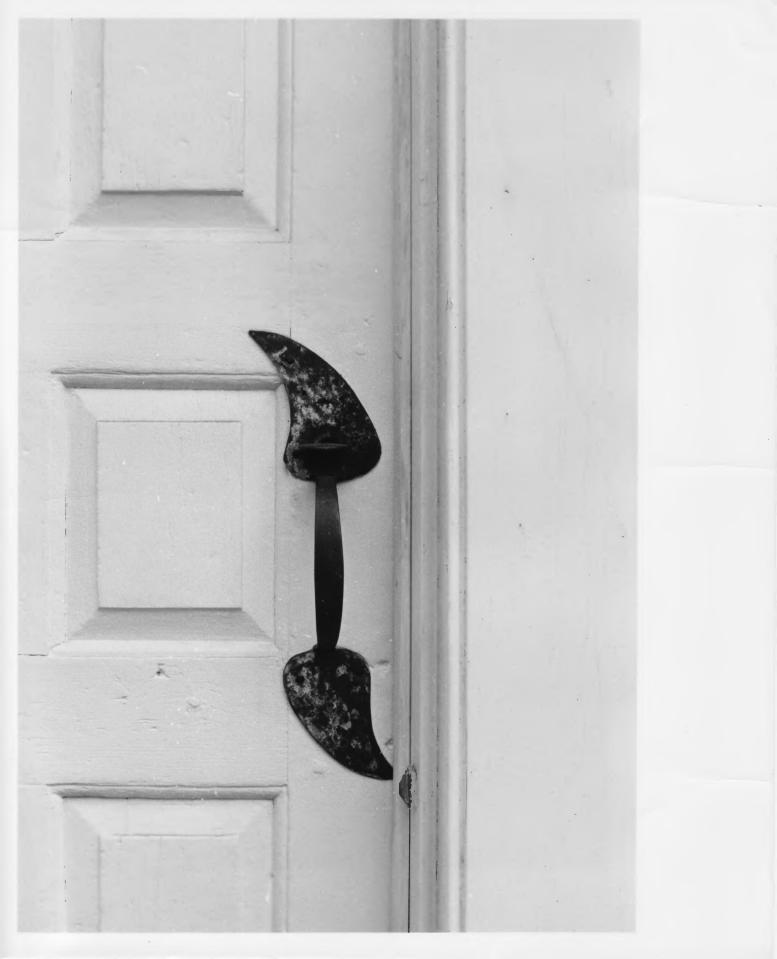

50E-H-18

E. Stratton's Inn Brookfield, Vermont

Credit: Margaret N. DeLaittre

Date: October, 1981

Negative Filed at Vermont Division for

Historic Preservation

Description: East Stratton's Inn, detail,

rear entrance Photograph 6 38 th 18