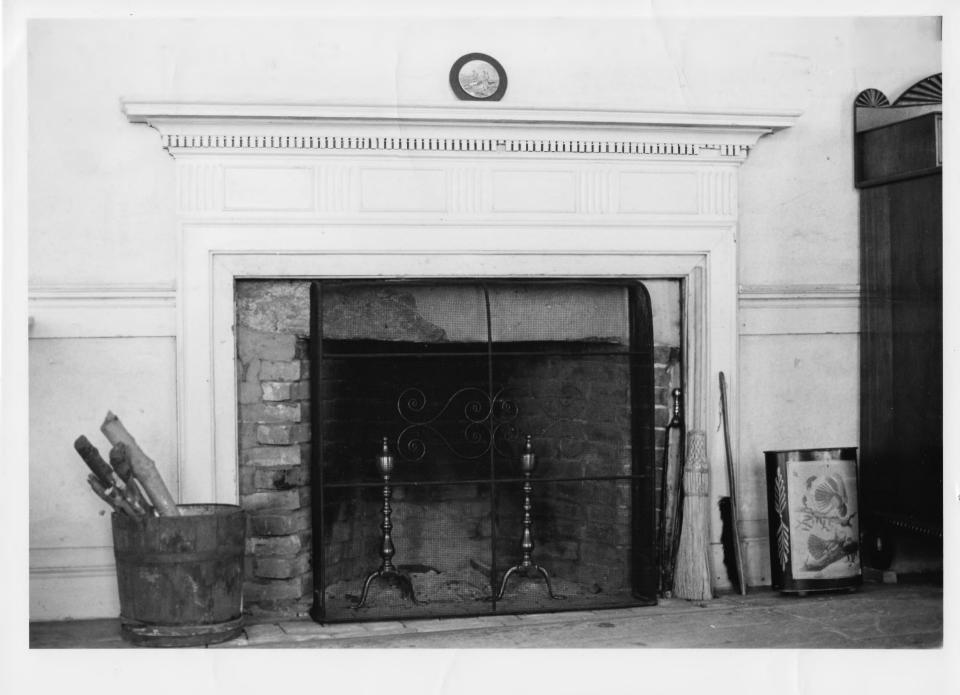

8/-A-305

East Stratton's Inn Brookfield, Vermont

Credit: Margaret N. DeLaittre

Date: November, 1981

Negative Filed at Vermont Division for

Historic Preservation

Description: Equal Stratton's Inn, mantelpiece, tap room

Photograph 7

81A-305

E. Stratton's Inn
Brookfield, Vermont
Credit: Margaret N. DeLaittre
Date: November, 1981
Negative Filed at Vermont Division for
Historic Preservation
Description: E. Stratton's Inn, portion of
mantelpiece, and closet, tap room
Photograph 8