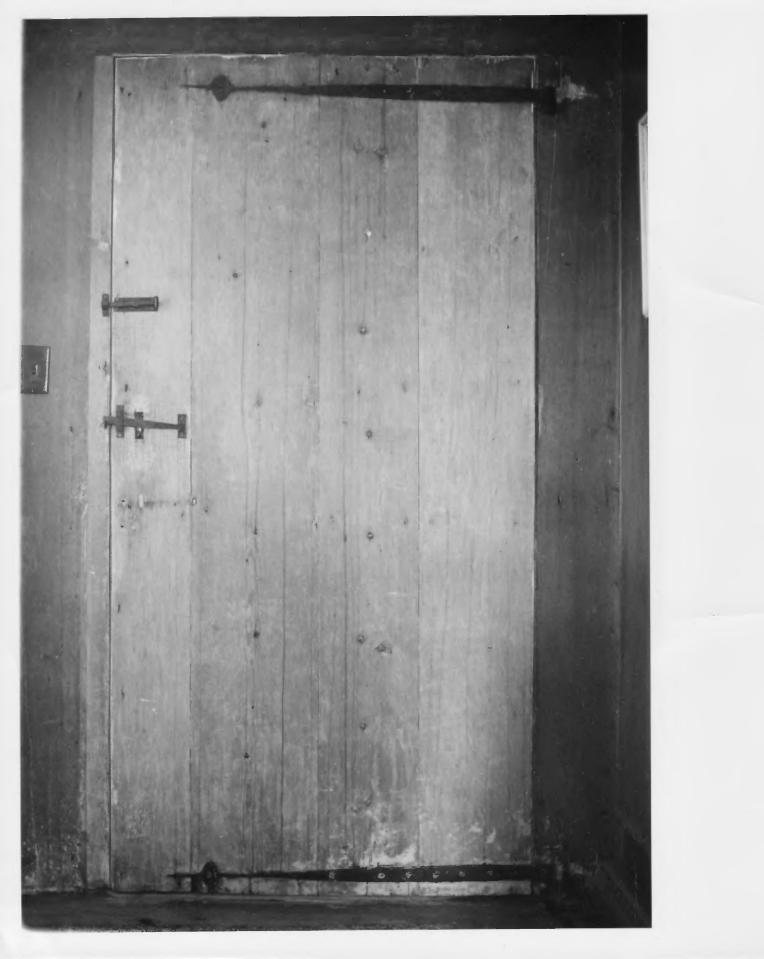

8/A305

E. Stratton's Inn Brookfield, Vermont

Credit: Margaret N. DeLaittre

Date: November, 1981

Negative Filed at Vermont Division for

Historic Preservation

Description: E. Stratton's Inn, interior side

of rear door in kitchen

Photograph 12

81-A-305

E. Stratton's Inn
Brookfield, Vermont
Credit: Margaret N. DeLaittre
Date: November, 1981
Negative Filed at Vermont Division for
Historic Preservation
Description: E. Stratton's Inn, mantelpiece,
second floor ballroom
Photograph 13