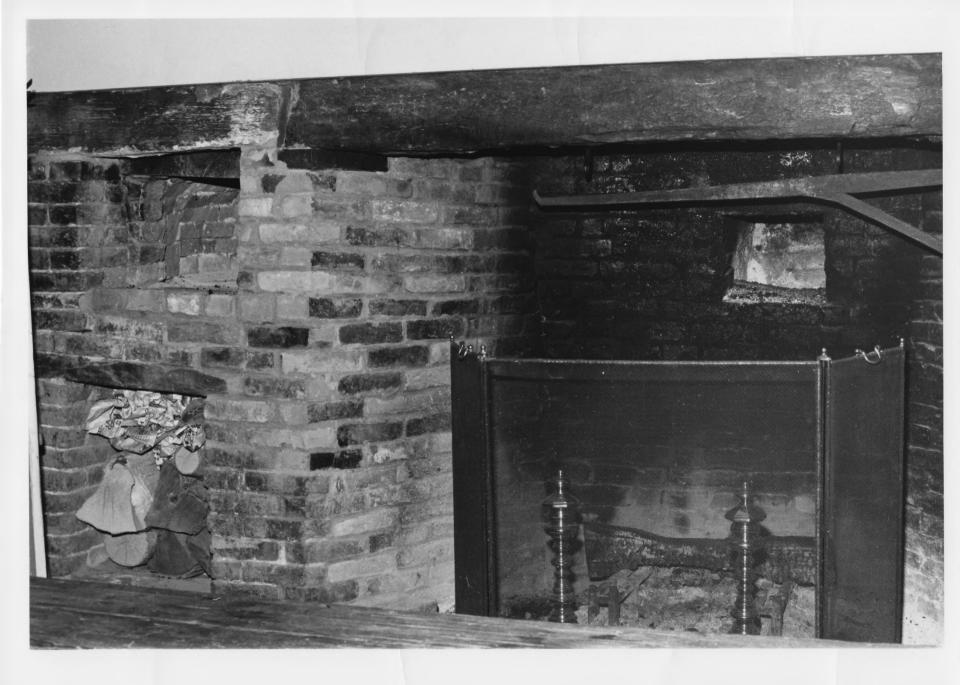

81-A-305

E. Stratton's Inn Brookfield, Vermont

Credit: Margaret N. DeLaittre

Date: November, 1981

Negative Filed at Vermont Division for

Historic Preservation

Description: E. Stratton's Inn, fireplace,

kitchen Photograph 10

81-A-305

E. Stratton's Inn
Brookfield, Vermont
Credit: Margaret N. DeLaittre
Date: November, 1981
Negative Filed at Vermont Division for
Historic Preservation
Description: E. Stratton's Inn, detail of
kitchen fireplace showing beehive oven on
left
Photograph 11