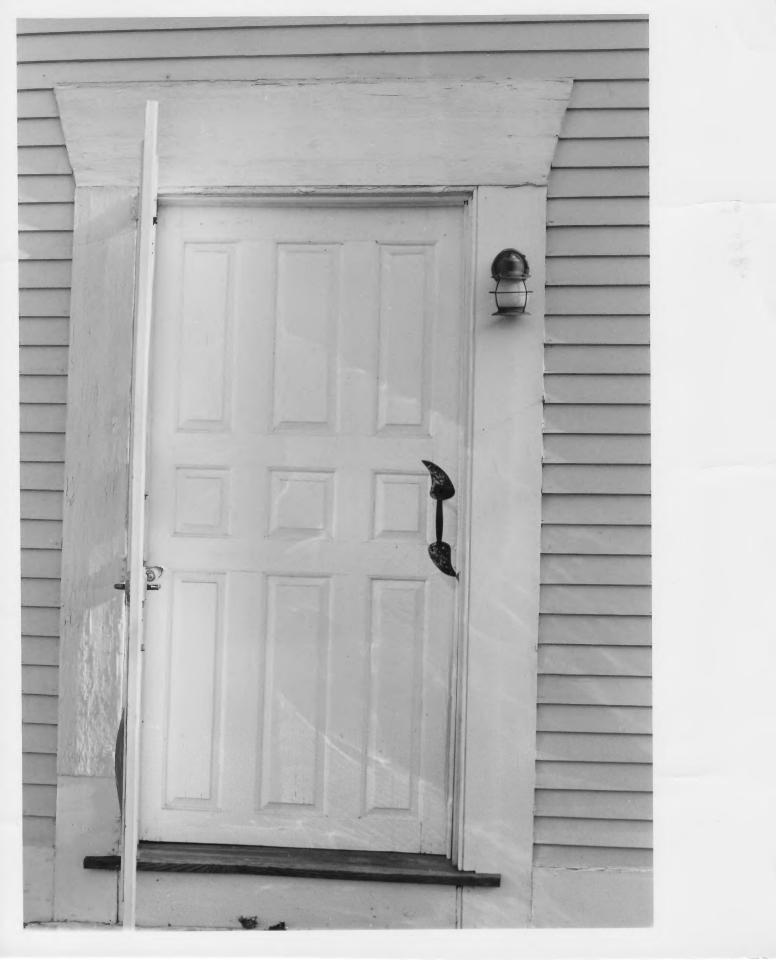

962-4-18

E. Stratton's Inn
Brookfield, Vermont
Credit: Margaret N. DeLaittre
Date: October, 1981
Negative Filed at Vermont Division for
Historic Preservation
Description: E. Stratton's Inn, rear
entrance, west elevation
Photograph 5