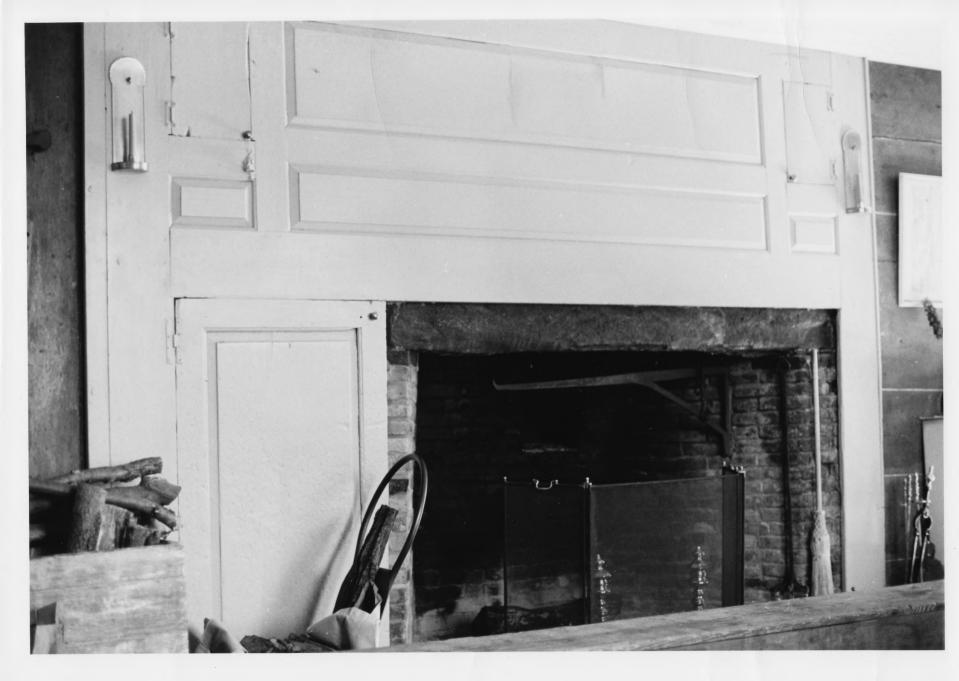

81-9-305

E. Stratton's Inn
Brookfield, Vermont
Credit: Margaret N. DeLaittre
Date: November, 1981
Negative Filed at Vermont Division for
Historic Preservation
Description: E. Stratton's Inn, mantelpiece,
parlor
Photograph 9