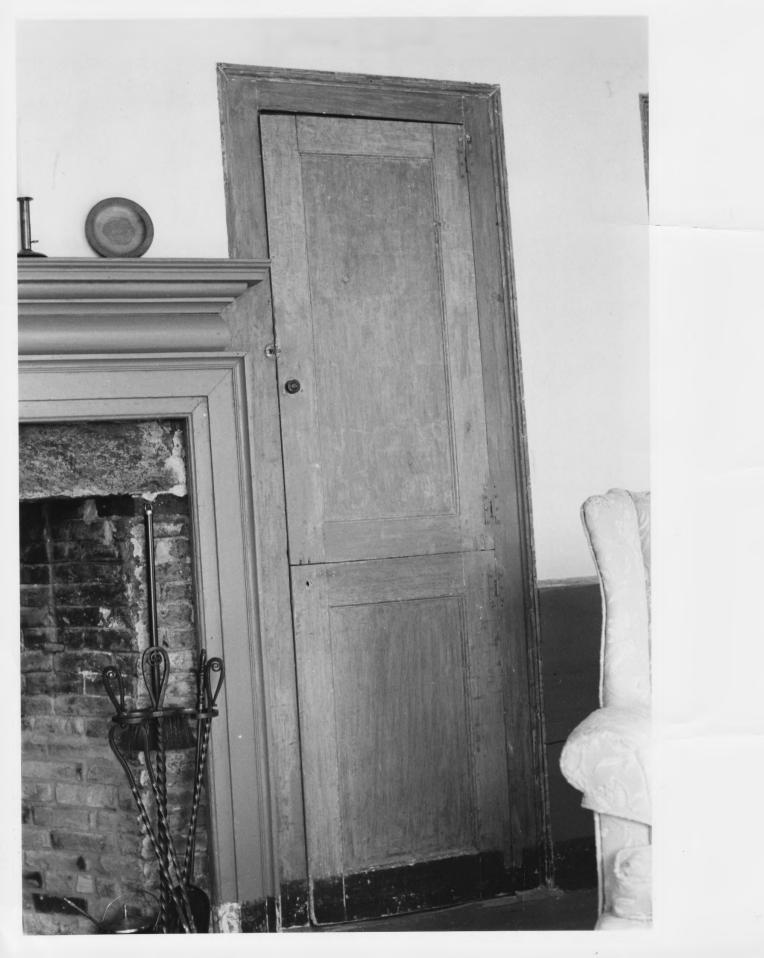

Photograph 7

81A-305

E. Stratton's Inn
Brookfield, Vermont
Credit: Margaret N. DeLaittre
Date: November, 1981
Negative Filed at Vermont Division for
Historic Preservation
Description: E. Stratton's Inn, portion of
mantelpiece, and closet, tap room
Photograph 8