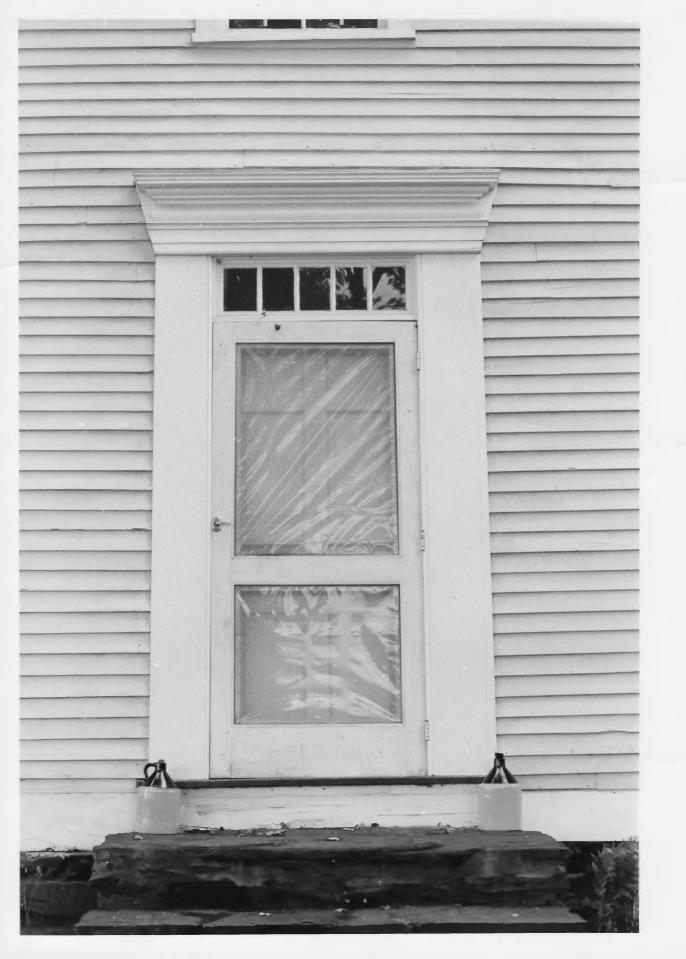

Photograph 3

E. Stratton's Inn
Brookfield, Vermont
Credit: Margaret N. DeLaittre
Date: October, 1981
Negative Filed at Vermont Division for
Historic Preservation
Description: E. Stratton's Inn, detail,
front entrance
Photograph 4