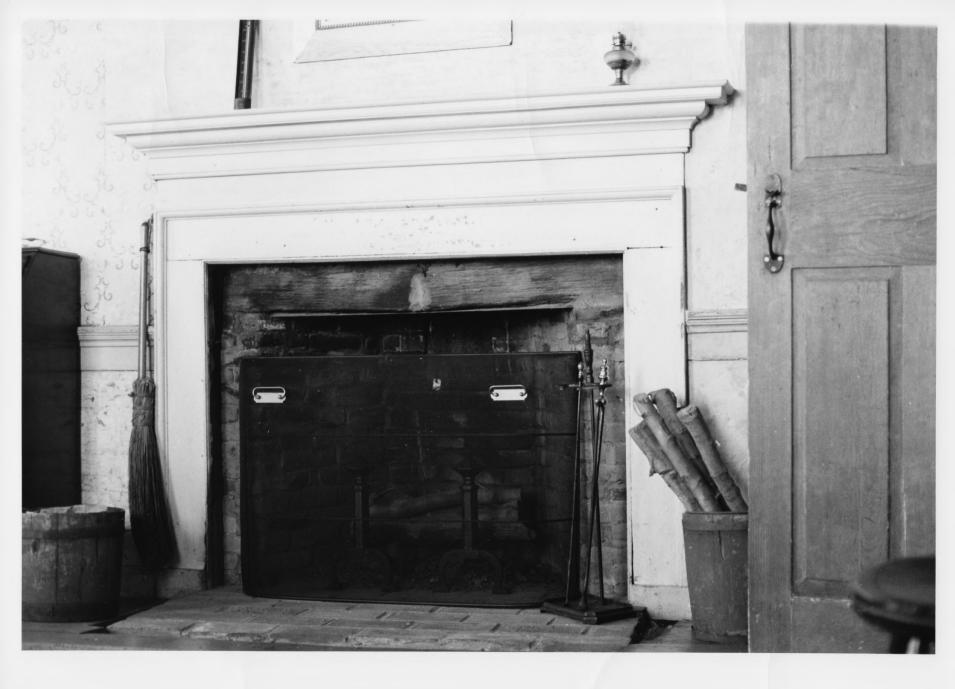

8/-A-305

East Stratton's Inn Brookfield, Vermont

Credit: Margaret N. DeLaittre

Date: November, 1981

Negative Filed at Vermont Division for

Historic Preservation

Description: Equal Stratton's Inn, mantelpiece, tap room

Photograph 7

81A-305

E. Stratton's Inn
Brookfield, Vermont
Credit: Margaret N. DeLaittre
Date: November, 1981
Negative Filed at Vermont Division for
Historic Preservation
Description: E. Stratton's Inn, portion of
mantelpiece, and closet, tap room
Photograph 8