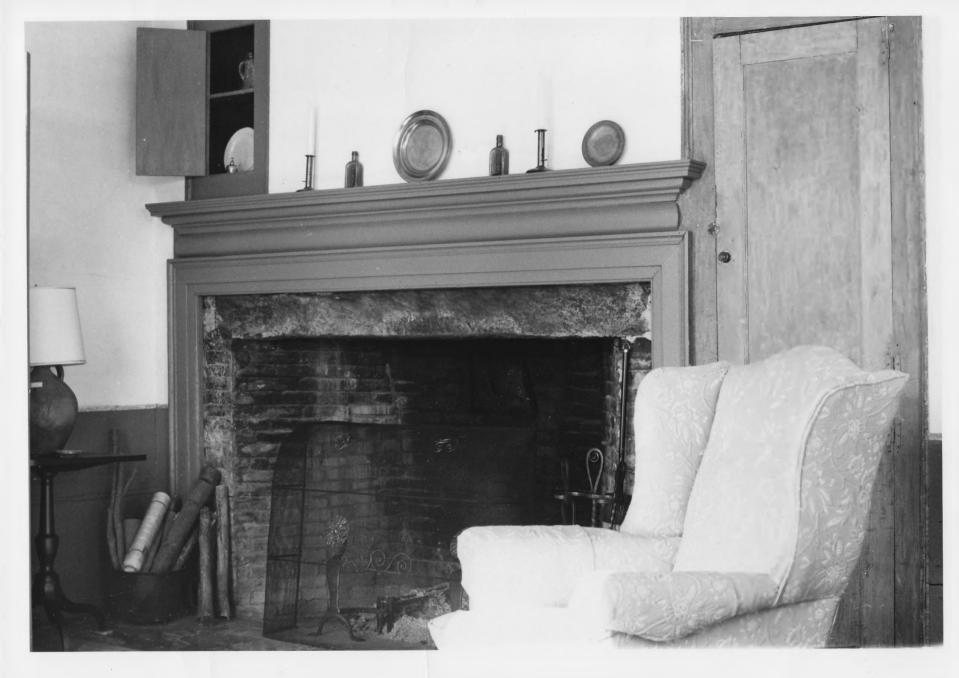

8/-A-305

East Stratton's Inn Brookfield, Vermont

Credit: Margaret N. DeLaittre

Date: November, 1981

Negative Filed at Vermont Division for

Historic Preservation

Description: Equal Stratton's Inn, mantelpiece, tap room