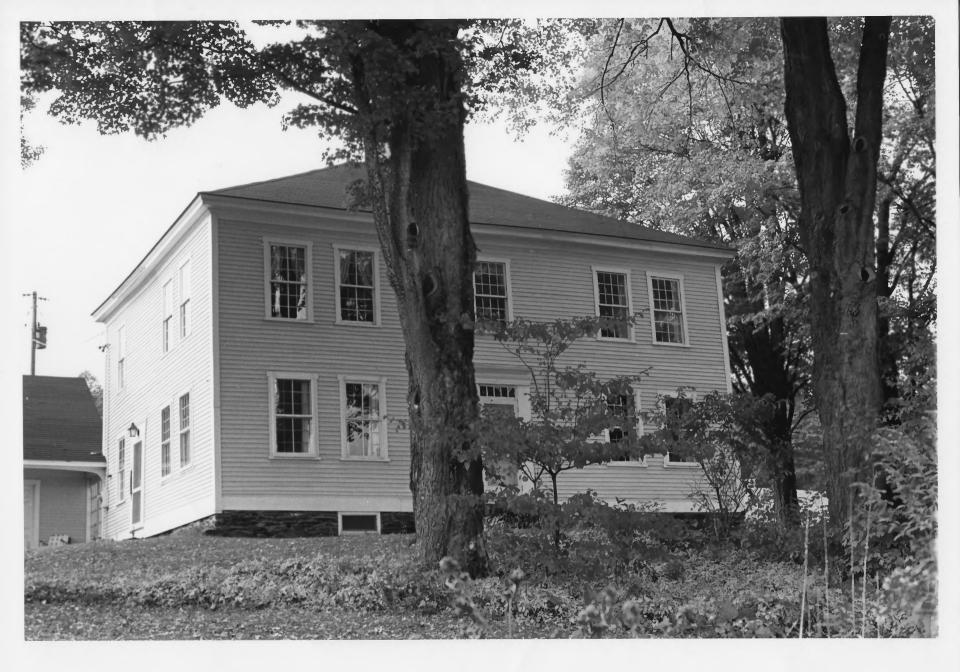

81-7-296

E. Stratton's Inn
Brookfield, Vermont
Credit: Margaret N. DeLaittre
Date: October, 1981
Negative Filed at Vermont Division for
Historic Preservation
Description: E. Stratton's Inn; view
facing West-Northwest
Photograph 2