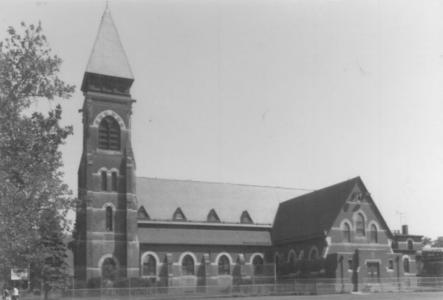

Saint Mary's Catholic Church Complex, Plainfield, Union County, New Jersey Photographer: Gail Hunton Negatives: Plainfield City Hall 1984

View from West Fifth & Liberty Streets (north corner of property)