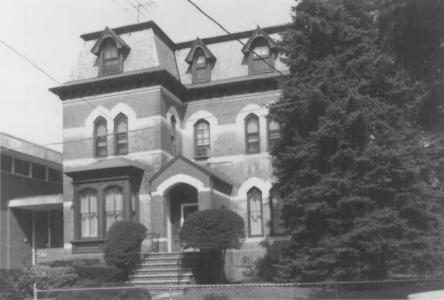

Saint Mary's Catholic Church Complex, Plainfield, Union County, NJ Photographer: Nancy Piwowar Negatives: " 1984

Parochial school, West Sixth Street facade