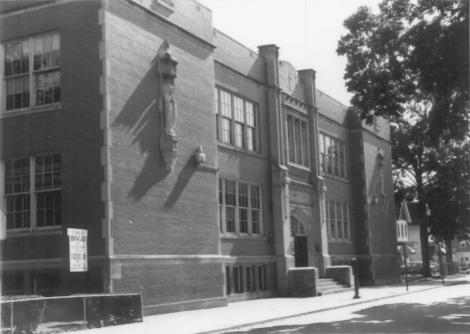

Saint Mary's Catholic Church Complex, Plainfield, Union County, NJ Photographer: Nancy Piwowar Negatives: " 1984

Parochial school, West Sixth Street facade