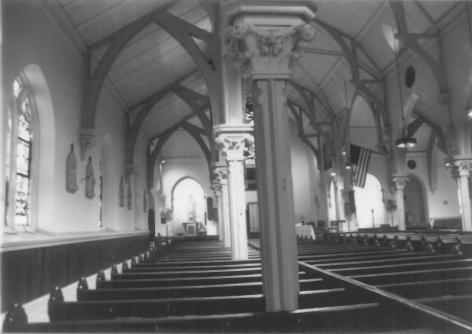

## Saint Mary's Catholic Church Complex, Plainfield, Union County, New Jersey Photographer/Negatives: Nancy Piwowar 1984

#### South aisle & columns looking west