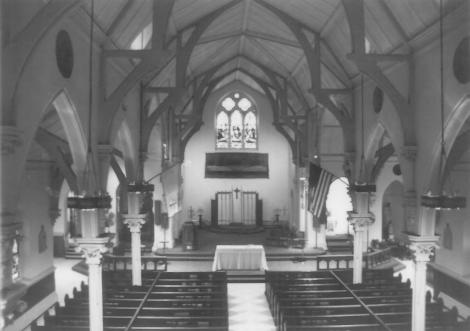

### Saint Mary's Catholic Church Complex, Plainfield, Union County, NJ Photographer/Negatives: Nancy Piwowar 1984

View from balcony looking through nave & crossing to apse