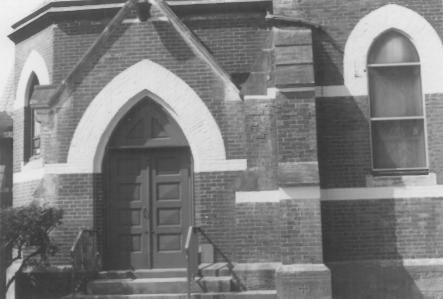

## Saint Mary's Catholic Church Complex, Plainfield, Union County, NJ Photographer: Gail Hunton Negatives: Plainfield City Hall 1984

View from Liberty Street - left (baptistry) door

Saint Mary's Catholic Church Complex, Plainfield, Union County, NJ Photgrapher: Gail Hunton Negatives: Plainfield City Hall 1984