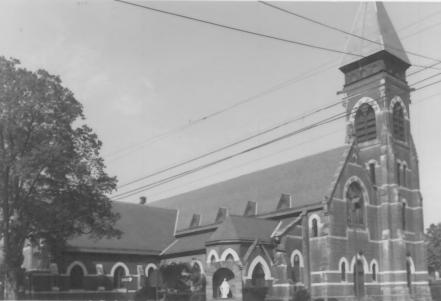

Saint Mary's Catholic Church Complex, Plainfield, Union County, NJ Photographer: Gail Hunton Negatives: Plainfield City Hall 1984

View from corner of West Sixth & Liberty Streets

- St. Mary's Catholic Church Complex, Plainfield, Union County, NJ Photographer: Gail Hunton Negatives: Plainfield City Hall 1984
- View from Liberty Street center & right (tower) doors