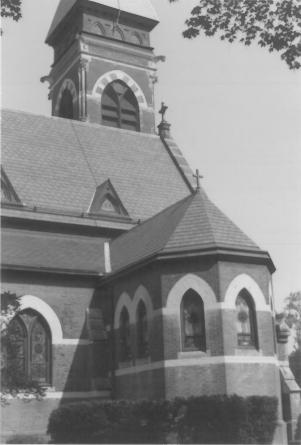

View from West Sixth Street - original rectory

Saint Mary's Catholic Church Complex, Plainfield, Union County, New Jersey Photographer: Gail Hunton Negatives: Plainfield City Hall 1984

View from Liberty Street - convent