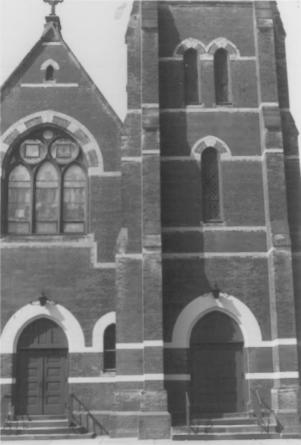

Saint Mary's Catholic Church Complex, Plainfield, Union County, NJ Photographer: Gail Hunton Negatives: Plainfield City Hall 1984

View from corner of West Sixth & Liberty Streets

- St. Mary's Catholic Church Complex, Plainfield, Union County, NJ Photographer: Gail Hunton Negatives: Plainfield City Hall 1984
- View from Liberty Street center & right (tower) doors

## Saint Mary's Catholic Church Complex, Plainfield, Union County, NJ Photographer: Gail Hunton Negatives: Plainfield City Hall 1984

View from Liberty Street - left (baptistry) door

Saint Mary's Catholic Church Complex, Plainfield, Union County, NJ Photgrapher: Gail Hunton Negatives: Plainfield City Hall 1984