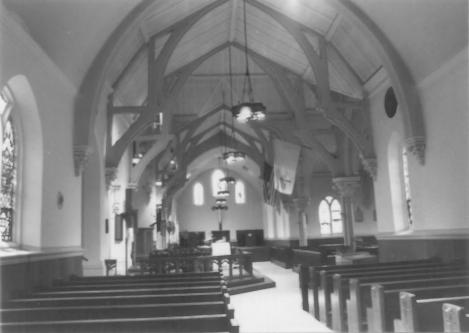

# Saint Mary's Catholic Church Complex, Plainfield, Union County, New Jersey Photographer/Negatives: Nancy Piwowar 1984

View from south transept, looking through crossing to north transept