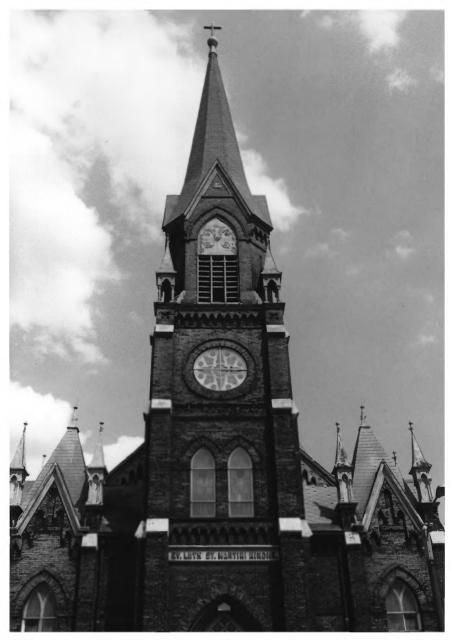

St. Martini Ev. Lutheran Church Complex 1500 & 1512 South 16th and 1557 West Orchard Streets, Milwaukee, Milwaukee Co., WI Photographer: Paul Jakubovich/Carlen Hatala Date: May, 1987 Negative: Dept. of City Development 809 North Broadway Milwaukee, WI 53202 View: Detail of the steeple looking east Photo # 3 of 12