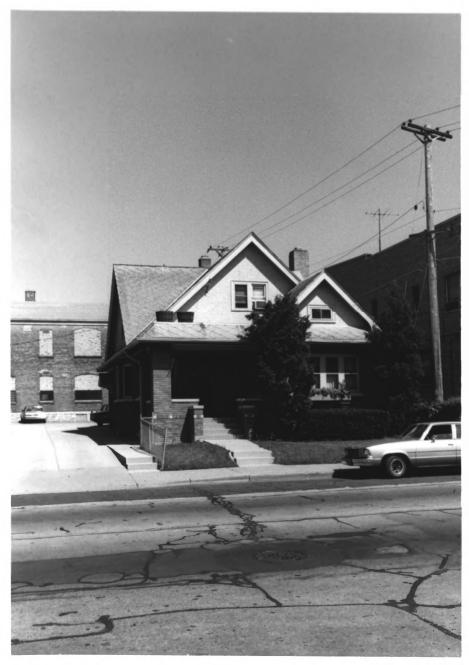

St. Martini Ev. Lutheran Church Complex 1500 & 1512 South 16th and 1557 West Orchard Streets, Milwaukee, Milwaukee Co., WI Photographer: Paul Jakubovich/Carlen Hatala Date: May, 1987 Negative: Dept. of City Development 809 North Broadway Milwaukee, WI 53202 View: Looking east at the front of the parsonage Photo # 10 of 12