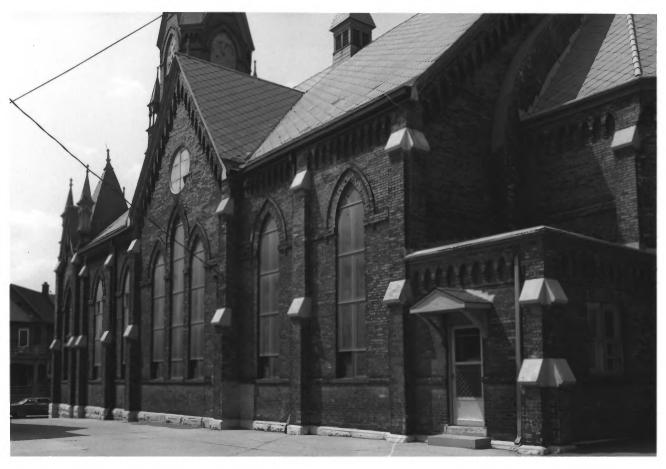

St. Martini Ev. Lutheran Church Complex 1500 & 1512 South 16th and 1557 West Orchard Streets, Milwaukee, Milwaukee Co., WI Photographer: Paul Jakubovich/Carlen Hatala Date: May, 1987 Negative: Dept. of City Development 809 North Broadway Milwaukee, WI 53202 View: Looking northeast at the south side of the church Photo # 4 of 12