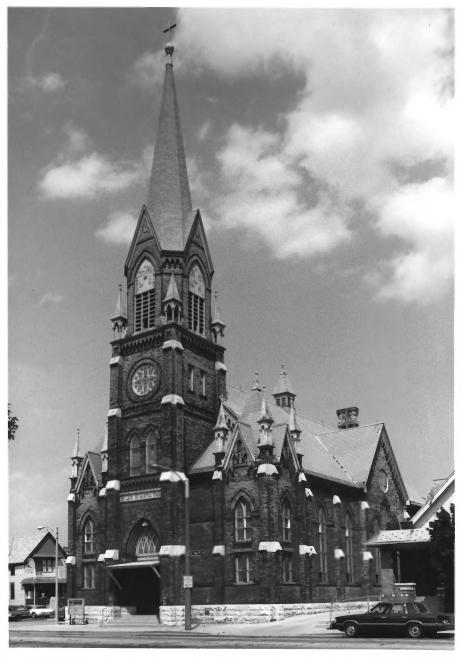

St. Martini Ev. Lutheran Church Complex 1500 & 1512 South 16th & 1557 West Orchard Streets, Milwaukee, Milwaukee Co., WI Photographer: Paul Jakubovich/Carlen Hatala Date: May, 1987 Negative: Dept. of City Development 809 North Broadway Milwaukee, WI 53202 View: Looking northeast at the church Photo #2 of 12