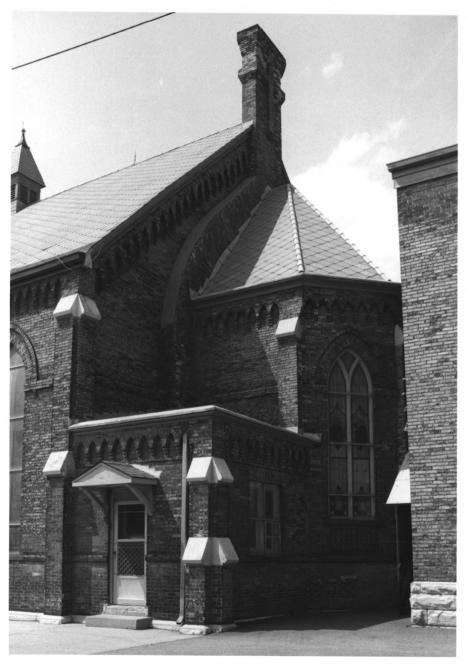

St. Martini Ev. Lutheran Church Complex 1500 & 1512 South 16th and 1557 West Orchard Streets. Milwaukee, Milwaukee Co., WI Photographer: Paul Jakubovich/Carlen Hatala Date: May, 1987 Negative: Dept. of City Development 809 North Broadway Milwaukee, WI 53202 View: Detail of the east side of the church looking northwest Photo #5 of 12