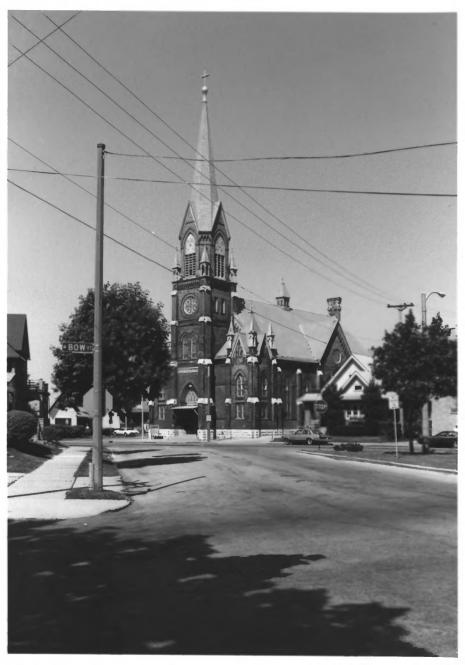

St. Martini Eva Lutheran Church Complex 1500 & 1512 South 16th and 1557 West Orchard Streets, Milwaukee, Milwaukee Co., WI Photographer: Paul Jakubovich/Carlen Hatala Date: May, 1987 Negative: Dept. of City Development 809 North Broadway Milwaukee, WI 53202 View: Looking northeast at the church Photo #1 of 12