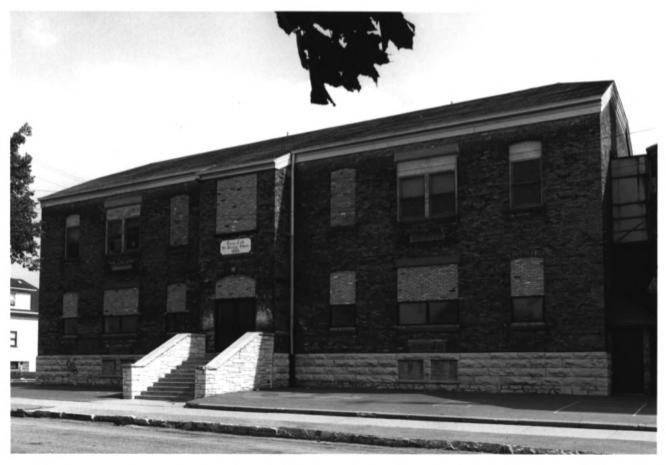

St. Martini Ev. Lutheran Church Complex 1500 & 1512 South 16th and 1557 West Orchard Streets, Milwaukee, Milwaukee Co., WI Photographer: Paul Jakubovich/Carlen Hatala Date: May, 1987 Negative: Dept. of City Development 809 North Broadway Milwaukee, WI 53202 View: Looking south at the front of the school Photo # 11 of 12