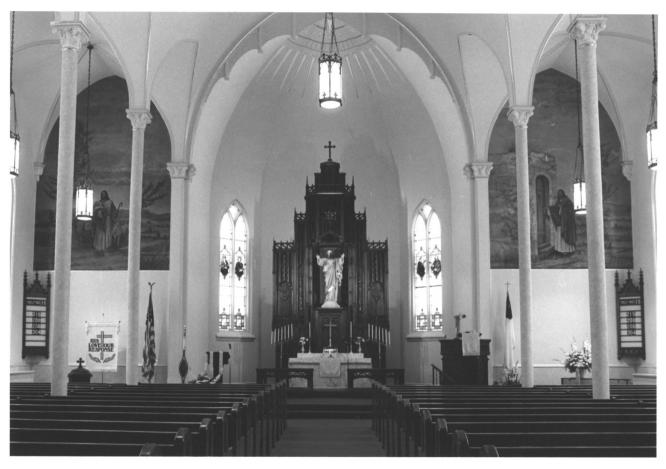

St. Martini Ev. Lutheran Church Complex 1500 & 1512 South 16th and 1557 West Orchard Streets, Milwaukee, Milwaukee Co., WI Photographer: Paul Jakubovich/Carlen Hatala Date: May, 1987 Negative: Dept. of City Development 809 North Broadway Milwaukee, WI 53202 View: View of the church interior looking east toward the apse Photo # 6 of 12