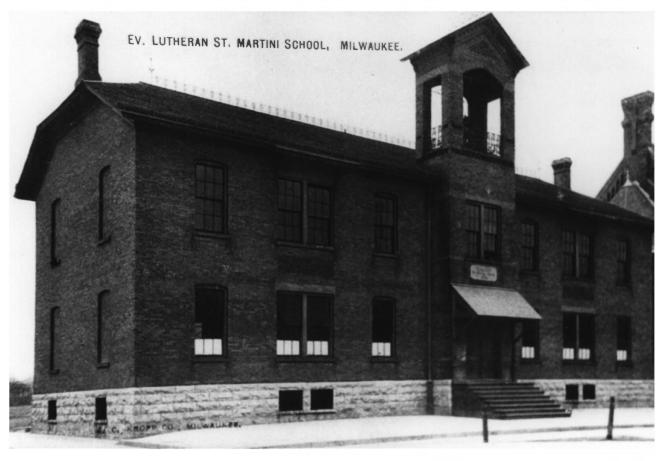

St. Martini Ev. Lutheran Church Complex 1500 & 1512 South 16th and 1557 West Orchard Streets, Milwaukee, Milwaukee Co., WI Photographer: Paul Jakubovich/Carlen Hatala Date: May, 1987 Negative: Dept. of City Development 809 North Broadway Milwaukee, WI 53202 View: Old postcard showing original elevation of the front of the school Photo # 12 of 12