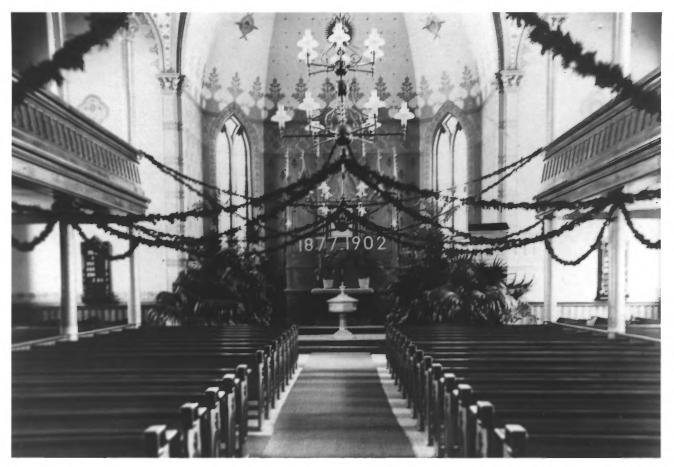

St. Martini Ev. Lutheran Church Complex 1500 & 1512 South 16th and 1557 West Orchard Streets, Milwaukee, Milwaukee Co., WI Photographer: Paul Jakubovich/Carlen Hatala Date: May, 1987 Negative: Dept. of City Development 809 North Broadway Milwaukee, WI 53202 View: 1902 photograph showing original church interior looking east toward the apse Photo #9 of 12