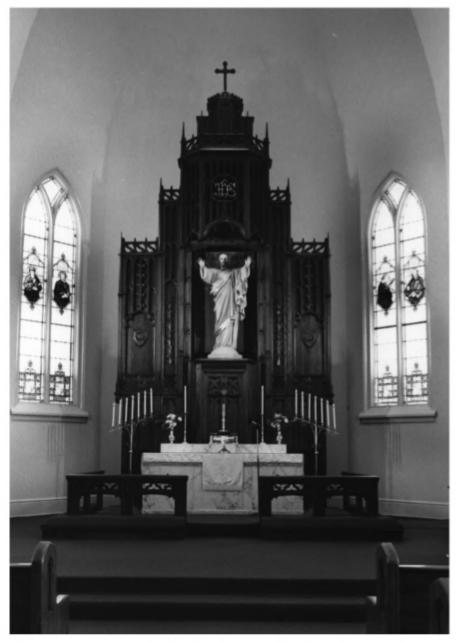

St. Martini Ev. Lutheran Church Complex 1500 & 1512 South 16th and 1557 West Orchard Streets, Milwaukee, Milwaukee Co., WI Photographer: Paul Jakubovich/Carlen Hatala Date: May, 1987 Negative: Dept. of City Development 809 North Broadway Milwaukee, WI 53202 View: Detail of the sanctuary looking east toward the apse Photo #7 of 12