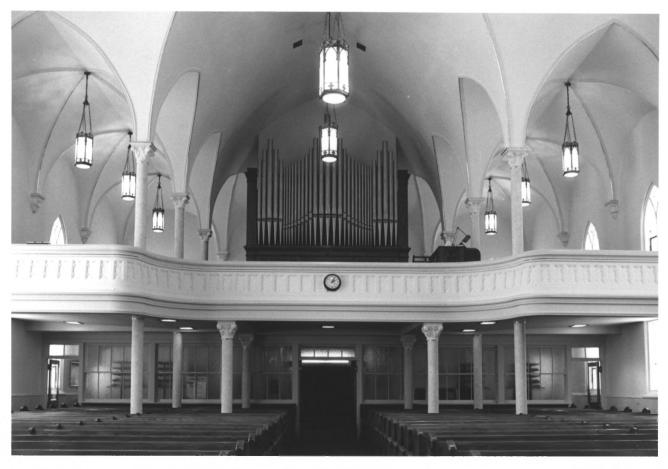

St. Martini Ev. Lutheran Church Complex 1500 & 1512 South 16th and 1557 West Orchard Streets, Milwaukee, Milwaukee Co., WI Photographer: Paul Jakubovich/Carlen Hatala Date: May, 1987 Negative: Dept. of City Development 809 North Broadway Milwaukee, WI 53202 View: View of the church interior looking west from the apse Photo # 8 of 12