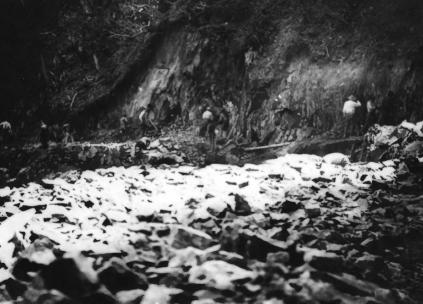

### FOOTE'S CROSSING ROAD Nevada and Sierra Counties, California Photographer unknown; 1913 Negative: M.F. Conway, Grass Valley, CA Crew constructing road 1 of 11 DEC 1 8 1980 IAN O O

FOOTE'S CROSSING ROAD Nevada and Sierra Counties, California Photographer unknown, 1913 Negative: M.F. Conway, Grass Valley, CA Blasting rock for road 750 1 8 19AD 2 of 11