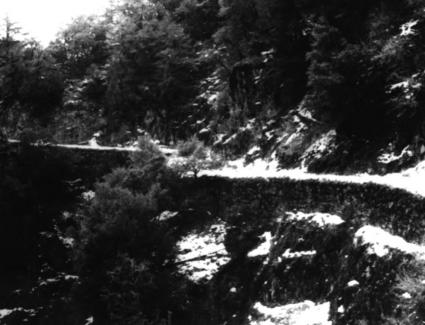

# FOOTE'S CROSSING ROAD Nevada and Sierra Counties. California Marian F. Conway, 1977 View of dry masonry wall in winter 7 of 11