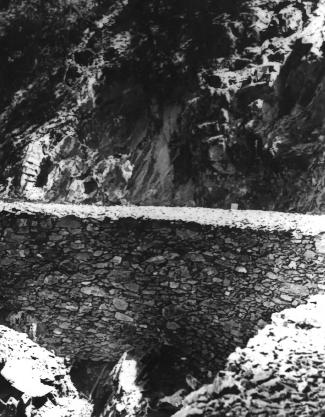

FOOTE'S CROSSING ROAD Nevada and Sierra C unties, California Photographer unknown; 1913 Negative: M.F. Conway, Grass Valley, CA Detail of dry masonry rock wall BEC 1 8 1981 5 of 11 JAN 29 1981

FOOTE'S CROSSING ROAD Nevada and Sierra C unties, California Photographer and date unknown Negative: M.F. Conway, Grass Valley, CA View of road and 1913 bridge 6 of 11 DEC 1 8 1980