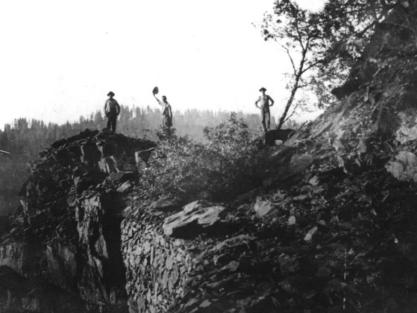

#### FOOTE'S CROSSING ROAD Nevada and Sierra Counties, California Photographer unknown; 1913 Negative: M.F. Conway, Grass Valley, CA Workers on road 3 of 11 10... 1. C. C. C. M. C.

FOOTE'S CROSSING ROAD Nevada and Sierra Counties, Califonia Photographer unknown; 1913 Negative: M.F. Conway, Grass Valley, CA Dry masonry rock wall 4 of 11 DE0 1 9 1000