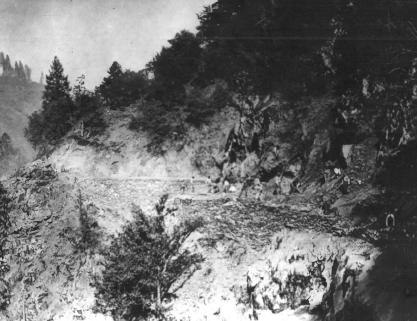

FOOTE'S CROSSING ROAD Nevada and Sierra C unties, California Photographer unknown; 1913 Negative: M.F. Conway, Grass Valley, CA Detail of dry masonry rock wall BEC 1 8 1981 5 of 11 JAN 29 1981

FOOTE'S CROSSING ROAD Nevada and Sierra C unties, California Photographer and date unknown Negative: M.F. Conway, Grass Valley, CA View of road and 1913 bridge 6 of 11 DEC 1 8 1980