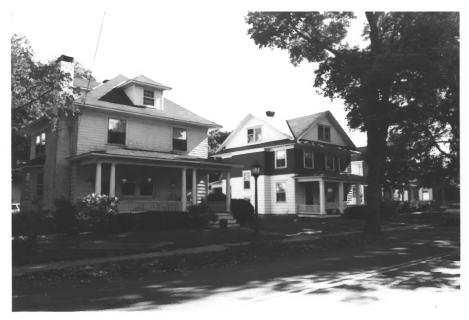

```
Titusville Historic District
 Hopewell Township
 Mercer County, NJ
River Drive: camera facing
NW. Photo by T. KARSCHNER
```

٤

Hopewell Township Mercer County, NJ

Titusville Historic District

Grant Street; camera facing
NE.
Photo by T. KARSCHNER