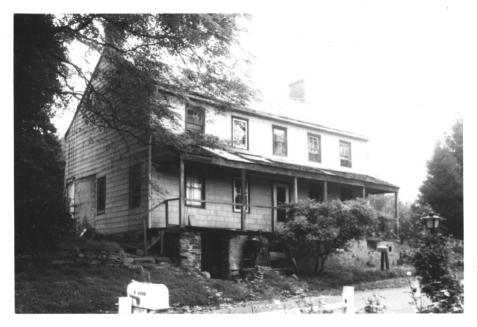

Steven Bauer, 1980 Photo by:

C

Titusville Historic District Hopewell Township Mercer County, NJ

TITUSVILLE Mile 12.37.1

Joseph Titus House

Photo by: Steven Bauer, 1980

TITUSVILLE Mile 12.37.3

J. Hart House