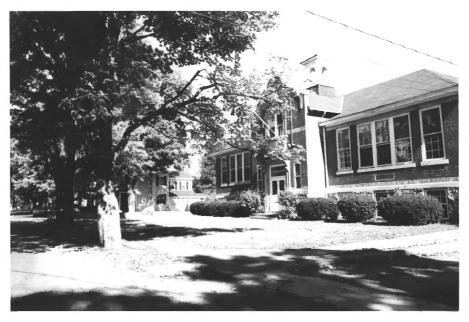

Titusville Historic District

Schoolhouse on River Drive; camera facing north. PELC TO TURNOSCHNER

```
Titusville Historic District
Hopewell Township
Mercer County, NJ
```

River Drive; camera facing NW.

Photo by T. KARSCHNER