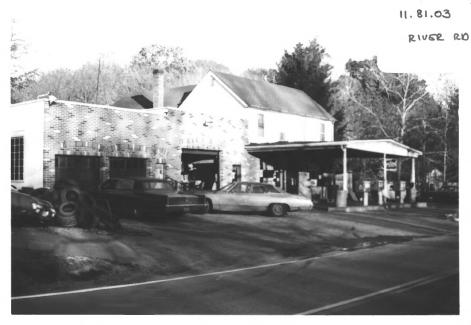

10-8

View of canal & Titusville in background; camera facing South Phone by T WARSCHNER

TITUSVILLE

11.81.3

Photo by: Steven Bauer, 1980

Amaco Service Station

Mile 12.21.3 TITUSVILLE

Seargeant's Tavern