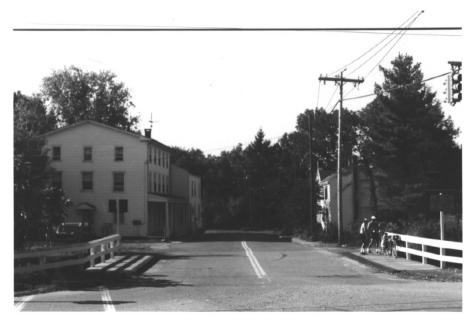

```
litusville Historic District
   Hopewell Township
   lercer County, NJ
Church Street; camera looking
SW from Route 29.
   Photo by T. KARSCHNER
```

```
'itusville Historic District
  opewell Township
   fercer County, NJ
River Drive; camera facing
North.
    Photo by T. KARSCHNER
```