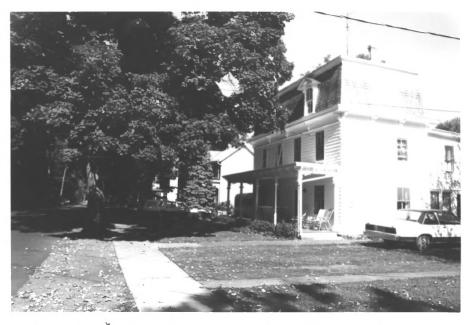

Titusville Historic District

Schoolhouse on River Drive; camera facing north. PELC TO TURNOSCHNER

```
Titusville Historic District
Hopewell Township
Mercer County, NJ
```

River Drive; camera facing NW.

Photo by T. KARSCHNER