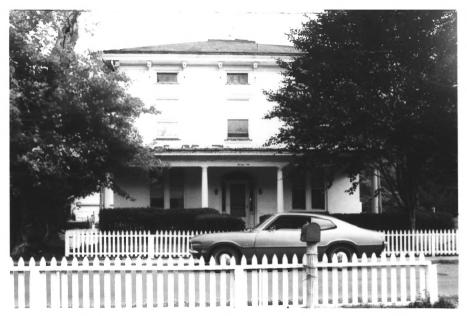

~ /

A.T. Scudder House

Photo by: Steven Bauer, 1980

Mile 12,47.3

Titusville Historic District Hopewell Township Mercer County, NJ Mile 12.51.3TTTUSVILLE

Titusville Presbyt. Church
Photo by: Steven Bauer, 1980