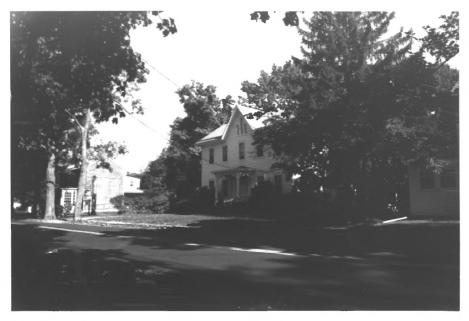

# itusville Historic District Topewell Township Tercer County, NJ

River Drive; camera facing North.

Photo by T. KARSCHNER

```
itusville Historic District
   lopewell Township
   lercer County, NJ
River Drive; camera facing
SE.
   Photo by T. KARSCHNER
```