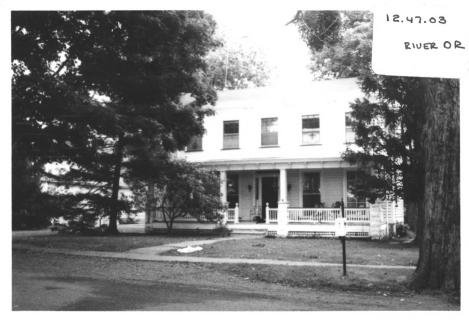

~ /

A.T. Scudder House

Photo by: Steven Bauer, 1980

Mile 12,47.3

Titusville Historic District Hopewell Township Mercer County, NJ Mile 12.51.3TTTUSVILLE

Titusville Presbyt. Church
Photo by: Steven Bauer, 1980