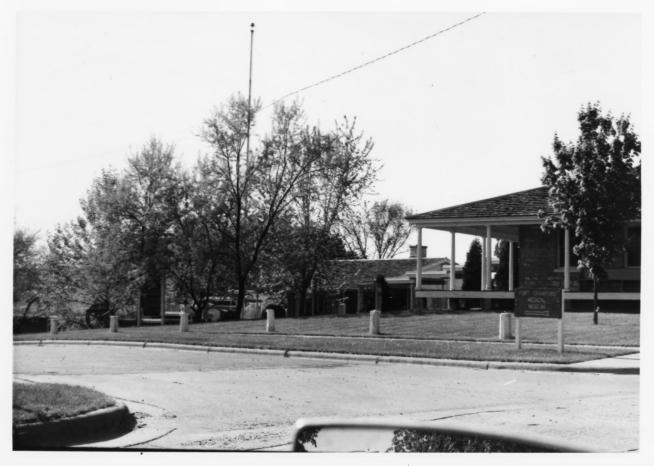

view from the north

Second Fort Crawford Military Hospital Prairie du Chien, Wisconsin Blanche Higgins Schroer, NPS, May 23, 1975

Historic Sites Survey
view from the southeast, from the corner of

S. Beaumont and Rice Streets