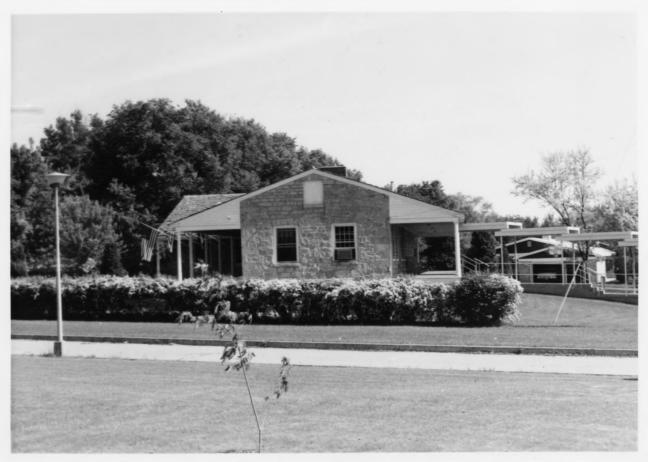

Blanche Higgins Schroer, NPS, May 23, 1975 Historic Sites Survey

view from the east, from Rice Street

Second Fort Crawford Military Hospital Prairie du Chien, Wisconsin

Blanche Higgins Schroer, NPS May 23, 1975 Historic Sites Survey

view from the north

Second Fort Crawford Military Hospital Prairie du Chien, Wisconsin Blanche Higgins Schroer, NPS, May 23, 1975

Historic Sites Survey
view from the southeast, from the corner of

S. Beaumont and Rice Streets