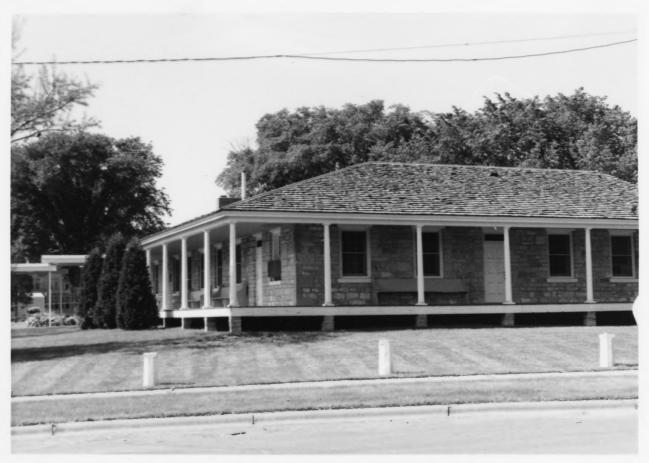

Blanche Higgins Schroer, NPS, May 23, 1975 Historic Sites Survey

view from the east, from Rice Street

Second Fort Crawford Military Hospital Prairie du Chien, Wisconsin

Blanche Higgins Schroer, NPS May 23, 1975 Historic Sites Survey