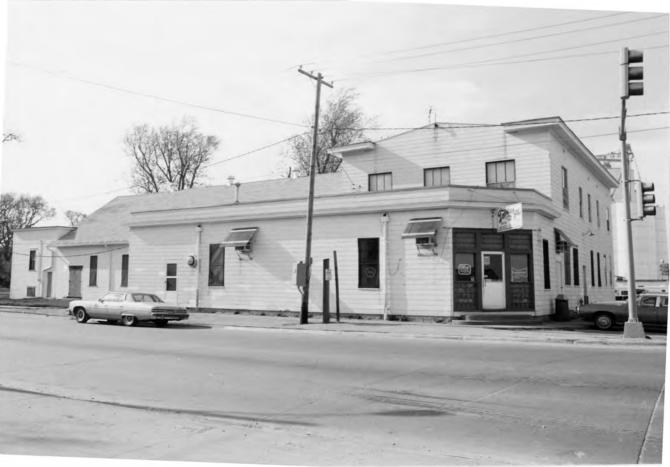

### 7. Description

Condition

fair

XX good

\_ deteriorated \_ ruins

unexposed

Check one
unaltered
XX altered

Check one XX original site

XX moved

date c. 1905 (west wing only)

Describe the present and original (if known) physical appearance

The building complex as it presently exists represents a number of discrete buildings, all of which were directly associated, in their present form and configuration, with the Turnverein in Eldridge beginning in 1905.

The Original Turn Halle (pre-1894, originally located on Block 3, relocated c. 1905-07) (the Dance Hall):

A single story side wing (79' x 36' hall, 20' x 36' west end addition), with steeply pitched gabled roof, forms a right angle with the two story section and is connected by means of a single story enclosed hallway. This method of joining has preserved the original double transomed entrance on the east end. This wing runs east and west. The westernmost twenty feet of the plan is a one and a half story stage housing with flat roof and parapetcornice surround. This surround suggests its addition following the move, since this matches that on the saloon.

The Boecken House Saloon (c. 1905):

A single story frame tavern, rectangular on plan (19' x 72') completes the set, fusing the two earlier buildings at the base of the right angle. This flat roofed building, again with parapet and corniceline, has a cut corner entryway. A Neoclassical stylistic influence predominates, reflected by the angled front entry and the recurring cornice line patterns.

#### Alterations:

The original hotel was constructed 1880-81 on its present site. A full length front porch, of one or two story height, was on its facade as late as 1904 (Bennett Insurance Map). The saloon was added, c. 1905, certainly by 1907, and the original Turn Halle was moved in c. 1905. The connecting hallway, while absent on a 1936 Insurance Map, appears on all other maps beginning as early as 1919.