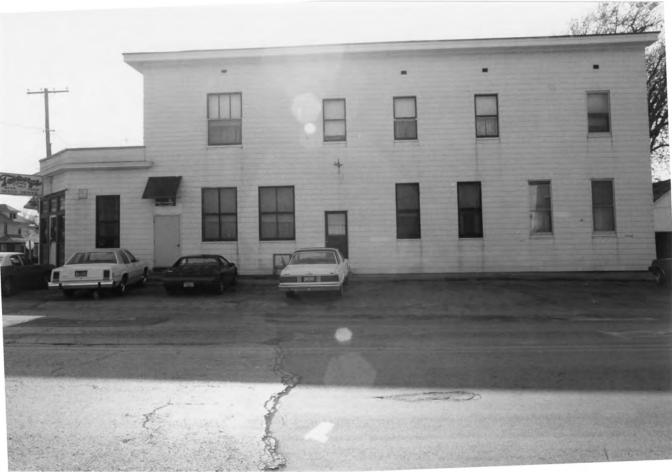

Horizontal wainscoting covers the walls and arched ceiling. A high transomed entrance is centered on the east end.

The Boecken House (1880-81):

The original two story frame hotel (40' x 78') had a tri-partite broken pediment surmounted by a low pitched rising arch. The heavy projecting cornice line, which is supported by a parapet on both side walls, was interrupted by the facade treatment. A tall flagpole was centered on the roof ridge and a sign proclaimed the

### National Register of Historic Places Inventory—Nomination Form

Continuation sheet

Description

Item number 7

Page 2

building's purpose, "TURN-HALLE". A shallowly pitched gabled parapet has replaced the original arrangement prior to 1923. The roof is otherwise flat.

This building remains on its original site, and its plan runs north and south, fronting on LeClaire Street. The main facade fenestration, on the second floor, is symmetrically arranged. That on the side and rear walls, while generally in vertical allignment, consists of an assortment of window sizes. The widest windows are found on the facade and on the two southernmost bays of each side wall. A full-length front porch of undetermined height once graced the hotel facade.

The present interior plan incorporates a restaurant (front) and banquet room (rear center) on the main floor. Stairs to the second floor are set in a hall which runs across the plan, east and west with single door exits at either end. A small shed or entry porch is found on the northwest corner of the building.

The foundation is limestone rubble covered with a heavy cement coating both inside and out. The building employed balloon frame construction (2"  $\times$  6" main framing members), exterior walls are sheathed in 5" pine clapboard. The flat roof is supported on 2"  $\times$  6" pine rafters, the roof covering is composition tar.