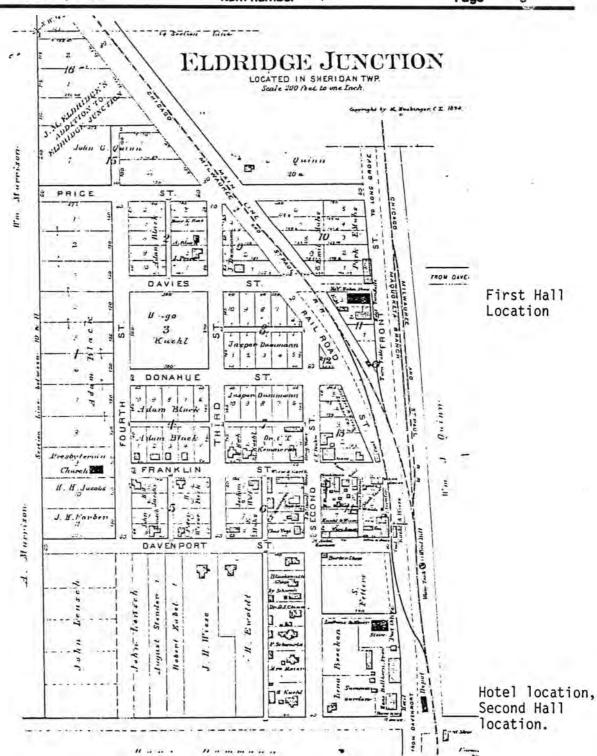

The Original Turn Halle (pre-1894, originally located on Block 3, relocated c. 1905-07) (the Dance Hall):

A single story side wing (79' x 36' hall, 20' x 36' west end addition), with steeply pitched gabled roof, forms a right angle with the two story section and is connected by means of a single story enclosed hallway. This method of joining has preserved the original double transomed entrance on the east end. This wing runs east and west. The westernmost twenty feet of the plan is a one and a half story stage housing with flat roof and parapetcornice surround. This surround suggests its addition following the move, since this matches that on the saloon.

The Turnverein Buildings in Eldridge:

The Boecken House (Hotel):

The original 1880 Boecken House or Hotel was extensively altered following its purchase by the Independent Malting Company, the latter an apparent business vehicle for the Eldridge Turners. This building still on its original site, provides a direct linkage with the earliest commercial eras of what was once a thriving railroad-based community. Between 1890 and 1905, the complex assumed its present-day appearance with the addition of the tavern, the west hall relocated from the original Turn Halle, and a range of interior modifications. The completion of this work c. 1905 marks the beginning of the period of direct and significant association of buildings with the Turner organization. Alterations subsequent to this date include the addition of asbestos siding and the alteration of the cornice prior to 1923.

### National Register of Historic Places Inventory—Nomination Form

Continuation sheet Significance

Item number 8

Page 6

Malting Company (Scott County Recorder, 67LT:607). State and county directories clearly indicate its use as a hotel and saloon until 1905 (R.L. Polk & Co., 1880-81, 1884-85, 1889-90, 1895, 1900-02, 1903-06, U.S. Dept. The Interior Census Office 1880-1900, Interstate Publishing Company: 1894, Ebel 1886:79, M. Huebinger 1882:32,104; McCoy 1900:543; Iowa Publishing Company 1905:60). Between 1890 and 1896, Lena Boecken consumated four mortgages, totalling \$5,050, suggesting either financial difficulties or considerable construction or remodeling activity. (Scott County, Recorder, 51LD:580, 39LM:42, 45LM:347, 39LM:175, 45LM:512). The addition of the tavern apparently occured c. 1905 since it fails to appear on insurance maps up to 1905, and it was in place just after the relocation of the old Turner Hall from the north end of town by 1907. Hans Ballhorn was proprietor of the hotel in 1894 (M. Huebinger, 1894:32). By 1904, the hotel included a saloon, a second floor dance hall, and its outbuildings including most of those later associated with the Turn Hall, a bowling alley, stable and ice house (H. Bennet, Insurance Map, Eldridge, Iowa, 1904).

The Independent Malting Company, existing since 1895 for the apparent purpose of conducting business transactions for the Eldridge Turner Bund, purchased the hotel in 1905 (Scott County, Recorder 67Lt:607; E Inc.:113). It sold the property to the Independent Real Estate Company for one dollar in 1906 and continued the same building use, of hotel and saloon (Scott County, Recorder, 75Lt:120, H Inc.:102). Ida Brockman recalls the Turner's ownership of and presence in the hall by 1907. By this time, a wing of the original Turn Halle had been added, forming a west wing within the complex.