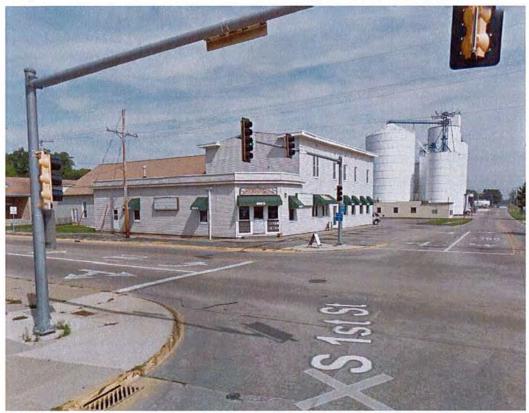

# National Register of Historic Places Inventory—Nomination Form

Continuation sheet

Description

Item number

age 6

Turn Thalle

view of original Turn Halle. Building on right was relocated.

C. 1919 view of second and final Turn Halle site. Former hotel is two-story structure to right. Relocated Turn Hall from first location is wing to left. Saloon addition is in foreground.