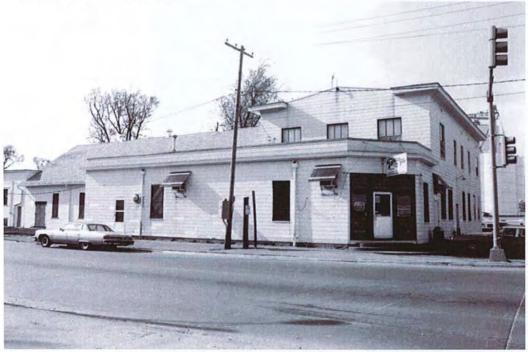

# National Register of Historic Places Inventory—Nomination Form

Continuation sheet

Description

Item number

age 6

Turn Thalle

view of original Turn Halle. Building on right was relocated.

C. 1919 view of second and final Turn Halle site. Former hotel is two-story structure to right. Relocated Turn Hall from first location is wing to left. Saloon addition is in foreground.