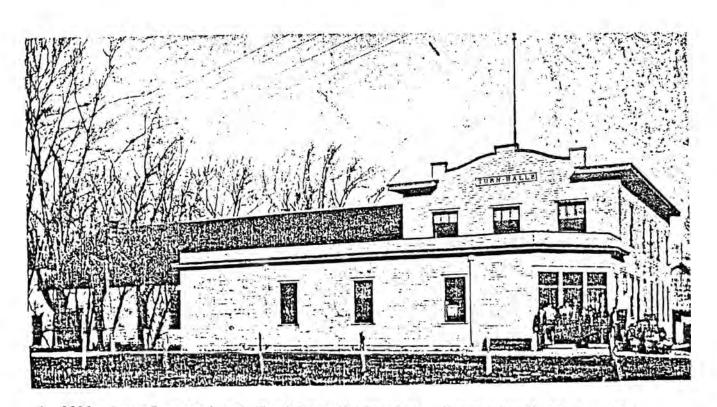

# National Register of Historic Places Inventory—Nomination Form

Continuation sheet

Description

Item number

age 6

Turn Thalle

view of original Turn Halle. Building on right was relocated.

C. 1919 view of second and final Turn Halle site. Former hotel is two-story structure to right. Relocated Turn Hall from first location is wing to left. Saloon addition is in foreground.

The Turnverein Buildings in Eldridge:

The Boecken House (Hotel):

The original 1880 Boecken House or Hotel was extensively altered following its purchase by the Independent Malting Company, the latter an apparent business vehicle for the Eldridge Turners. This building still on its original site, provides a direct linkage with the earliest commercial eras of what was once a thriving railroad-based community. Between 1890 and 1905, the complex assumed its present-day appearance with the addition of the tavern, the west hall relocated from the original Turn Halle, and a range of interior modifications. The completion of this work c. 1905 marks the beginning of the period of direct and significant association of buildings with the Turner organization. Alterations subsequent to this date include the addition of asbestos siding and the alteration of the cornice prior to 1923.