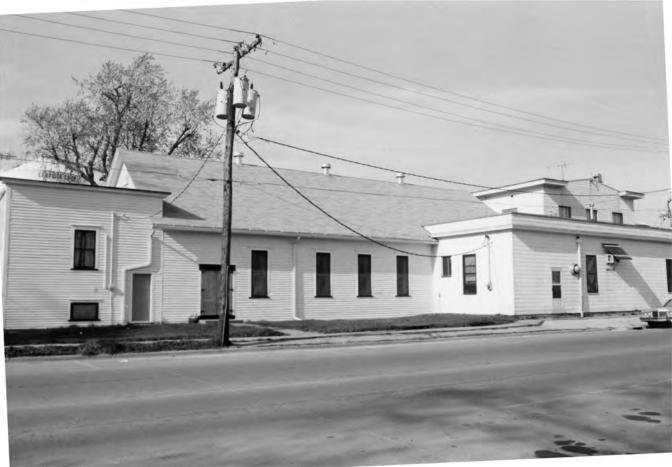

# National Register of Historic Places Inventory—Nomination Form

Continuation sheet

Description

Item number

age 6

Turn Thalle

view of original Turn Halle. Building on right was relocated.

C. 1919 view of second and final Turn Halle site. Former hotel is two-story structure to right. Relocated Turn Hall from first location is wing to left. Saloon addition is in foreground.

The Turnverein Buildings in Eldridge:

The Boecken House (Hotel):

The original 1880 Boecken House or Hotel was extensively altered following its purchase by the Independent Malting Company, the latter an apparent business vehicle for the Eldridge Turners. This building still on its original site, provides a direct linkage with the earliest commercial eras of what was once a thriving railroad-based community. Between 1890 and 1905, the complex assumed its present-day appearance with the addition of the tavern, the west hall relocated from the original Turn Halle, and a range of interior modifications. The completion of this work c. 1905 marks the beginning of the period of direct and significant association of buildings with the Turner organization. Alterations subsequent to this date include the addition of asbestos siding and the alteration of the cornice prior to 1923.