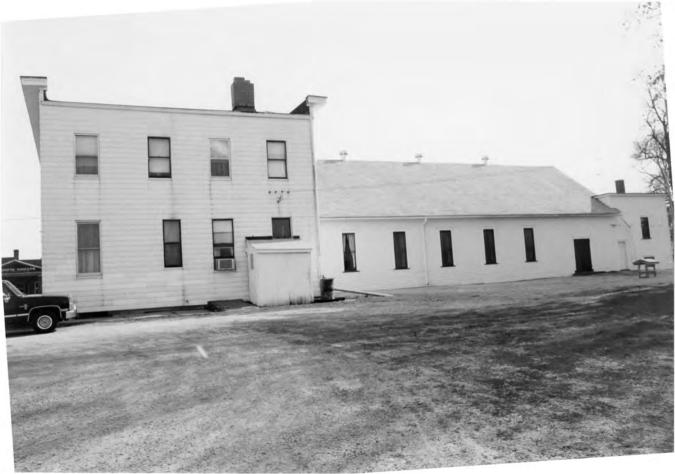

The Original Turn Halle (pre-1894, originally located on Block 3, relocated c. 1905-07) (the Dance Hall):

A single story side wing (79' x 36' hall, 20' x 36' west end addition), with steeply pitched gabled roof, forms a right angle with the two story section and is connected by means of a single story enclosed hallway. This method of joining has preserved the original double transomed entrance on the east end. This wing runs east and west. The westernmost twenty feet of the plan is a one and a half story stage housing with flat roof and parapetcornice surround. This surround suggests its addition following the move, since this matches that on the saloon.

Five symmetrically placed 2/2 double hung sash windows originally pierced each side wall, all five remain on the north side, four are left on the south side, the easternmost being covered by the saloon. Matching double doors flank the west end of the dance hall in front of the stage. The stage area has a basement, single side door exits and an exterior chimney flue on the west wall. A 6" raised platform rises above the dance hall floor on the north, south and east sides. A second 6" platform, on top of the first, adjoins the two side walls.

The foundation is rough coursed limestone, with little if any bonding material. Framing is undetermined. Exterior clapboard is four inch pine. Trussed rafters support the roof and composition shingle covers the roof. The building interior is supported by two east-west running 8" x 8" beams which rest on rubble stone-cement foundation.

#### Ice House:

This one story frame structure has a gable roof, a shed roofed side addition (north side) and a double door entrance (east end). The building pre-dates 1894 and appears in its present configuration as early as 1936.