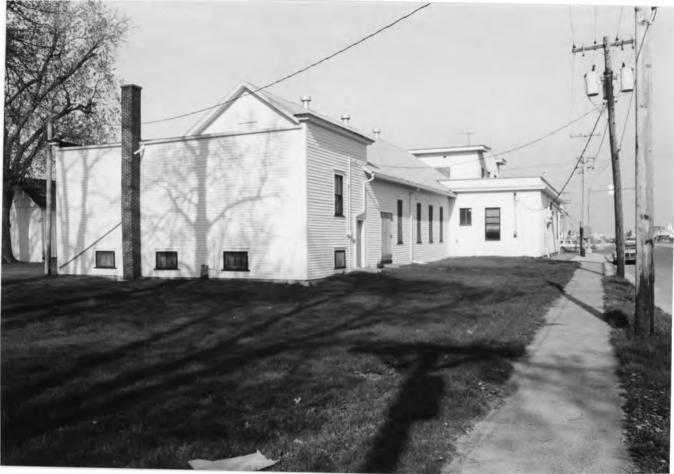

#### Ice House:

This one story frame structure has a gable roof, a shed roofed side addition (north side) and a double door entrance (east end). The building pre-dates 1894 and appears in its present configuration as early as 1936.

#### Landscaping and Physical Context:

The present complex is surrounded by a lawn on the north and west sides. There is a sparse covering of trees. In 1894 the property buildings included a single story stable, due north of the hotel, the ice house, hotel and four other buildings. The Boecken home (not included) on the southwest corner of the block and a summer garden filled the space between house and hotel. The outbuildings occupied a north-south line between the hotel property proper and the Boecken household. Some of the buildings

### National Register of Historic Places Inventory—Nomination Form

Continuation sheet

Description

Item number 7

Page 4

were associated with the latter. By 1904 the property included a bowling arley (set east-west, connected to the north side of the ice house and running west from its northwest corner about 120' x 15'), ice house, a rectangular stable (south half two story, north half one story, hipped roof, present in 1894) set north and south, due north of the ice house, and a stable-like structure (labeled "Hotel", 50' x 80', just behind the hotel, also present in 1894). A 1905 source locates the largest stable and the bowling alley on the lot. By 1919, the summer garden lies behind the complex, no outbuildings are indicated. By 1936 the present day plan is in place, the ice house is however labeled a dwelling. The hall is termed a "Public Hall", the hotel and tavern are so identified.