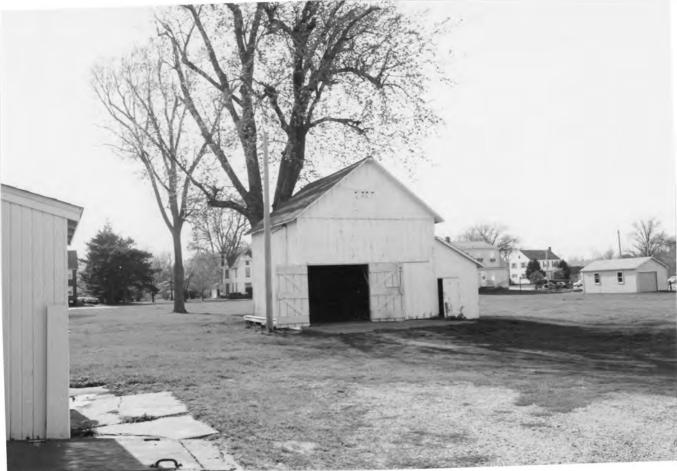

The Original Turn Halle (pre-1894, originally located on Block 3, relocated c. 1905-07) (the Dance Hall):

A single story side wing (79' x 36' hall, 20' x 36' west end addition), with steeply pitched gabled roof, forms a right angle with the two story section and is connected by means of a single story enclosed hallway. This method of joining has preserved the original double transomed entrance on the east end. This wing runs east and west. The westernmost twenty feet of the plan is a one and a half story stage housing with flat roof and parapetcornice surround. This surround suggests its addition following the move, since this matches that on the saloon.

#### Ice House:

This one story frame structure has a gable roof, a shed roofed side addition (north side) and a double door entrance (east end). The building pre-dates 1894 and appears in its present configuration as early as 1936.