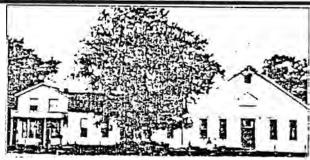

# National Register of Historic Places Inventory—Nomination Form

Continuation sheet

Description

Item number

age 6

Turn Thalle

view of original Turn Halle. Building on right was relocated.

C. 1919 view of second and final Turn Halle site. Former hotel is two-story structure to right. Relocated Turn Hall from first location is wing to left. Saloon addition is in foreground.