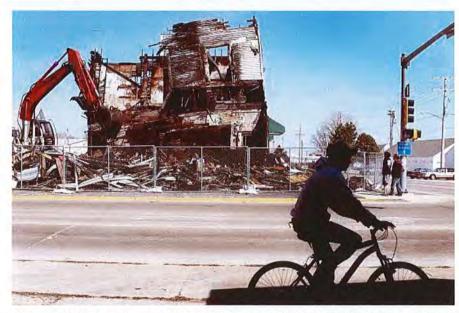

#### NATIONAL REGISTER OF HISTORIC PLACES EVALUATION/RETURN SHEET

| Requested Action:           | Removal                                          |  |  |  |  |
|-----------------------------|--------------------------------------------------|--|--|--|--|
| Property Name:              | Eldridge TurnHalle                               |  |  |  |  |
| Multiple Name:              |                                                  |  |  |  |  |
| State & County:             | IOWA, Scott                                      |  |  |  |  |
| Date Rece<br>1/28/20        |                                                  |  |  |  |  |
| Reference number:           | OT87000032                                       |  |  |  |  |
| Nominator:                  |                                                  |  |  |  |  |
| Reason For Review           |                                                  |  |  |  |  |
| X Accept                    | Return Reject3/7/2019 Date                       |  |  |  |  |
| Abstract/Summary Comments:  | The building was demolished in 2013.             |  |  |  |  |
| Recommendation/<br>Criteria | explands                                         |  |  |  |  |
| Reviewer Contro             | l'Unit Discipline                                |  |  |  |  |
| Telephone                   | Date 3/7/19                                      |  |  |  |  |
| DOCUMENTATION               | see attached comments : No see attached SLR : No |  |  |  |  |