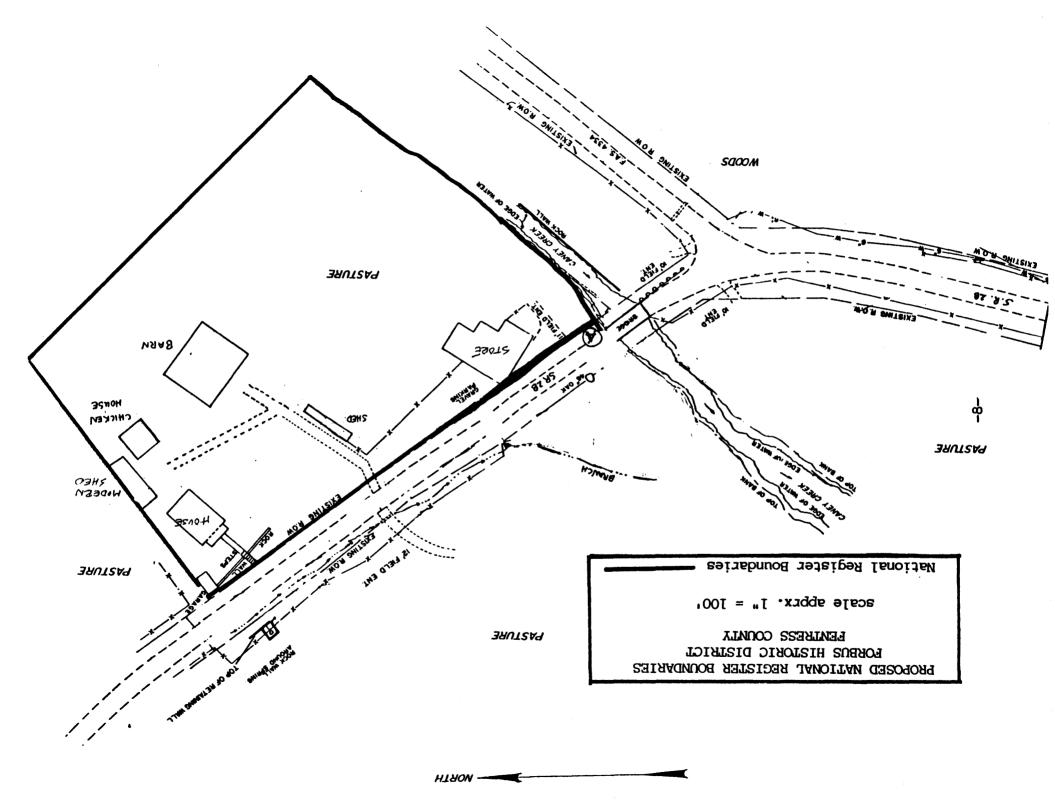

roof TIN, ASPHALT other WOOD, STONE

OTHER: T-plan house OTHER: frame commercial building

Describe present and historic physical appearance.

Forbus is a farm community situated in the northern part of Fentress County. The land is characterized by rolling hills and fields. The Forbus Historic District is located along State Route 28 and is comprised of a country store, the store owner's residence, and support buildings.

(1) William Johnson House. Constructed in 1896, the William Johnson House is a three bay, two story, frame residence covered with weatherboards. It has an asphalt shingle gable roof and rests on a stone foundation. Exterior end chimneys flank the gable ends. The house has a T-plan with one story additions on each side of the rear ell. A central gable at the facade is embellished with an ornamental vent. Fenestration is composed of 6/6 double-hung sashes capped by simple crown moldings. A three-quarter, one story screened porch covers the facade. The interior was altered prior to 1935. (C)

Outbuildings

- Garage. Circa 1930. Concrete, lined with stone, built in side of hill, adjacent to State Route 28. (C)
- Chicken House. Circa 1910. Frame, one story, novelty board siding, gable roof, square plan. (C)
- Barn. Pre-1930. Frame, one-and-one-half stories, weatherboard and vertical board siding, transverse crib plan, overhanging gable. (C)
- Shed. Pre-1930. Frame, one story, shed roof, vertical board siding. (May have been two sheds built adjacent to each other. (C)

Shed. Circa 1989. Frame, one story, shed roof. (NC)

(2) Forbus General Store. The Forbus General Store is a frame building with a false front and was constructed in 1892. It is one-and-onehalf stories in height and is covered with weatherboard. The store has a standing seam tin gable roof and rests on a concrete foundation (not original). In the 1930s, one story concrete lean-to

# National Register of Historic Places Continuation Sheet

Section number 7 Page 2 Forbus Historic District

additions were erected at the sides of the rectangular plan building. The facade has two double-leaf entrances capped by denticulated frieze and transom and large four-light fixed windows. A circa 1930s shed roof porch has unhewn wood supports and a concrete block foundation. The interior of the store has its original floors, counters, and shelving. (C)