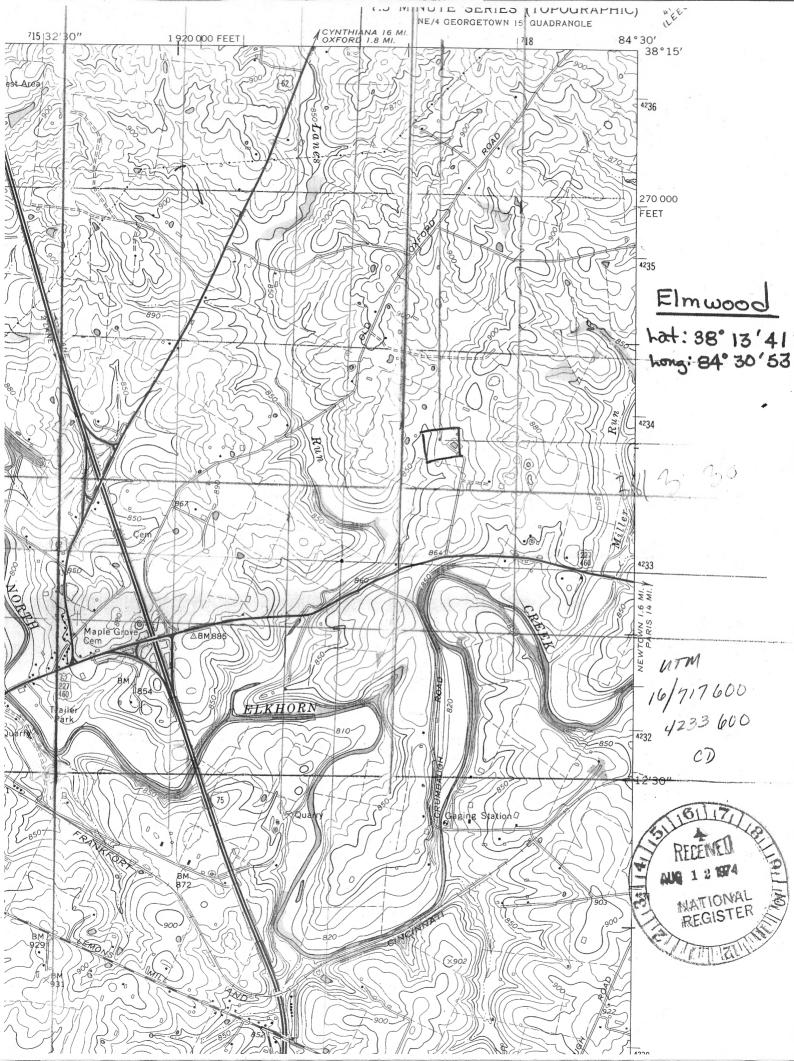

| FORM 10-301 A<br>(6/72) | UNITED STATES DEPARTMENT OF THE INT<br>NATIONAL PARK SERVICE<br>NATIONAL REGISTER OF HISTORIC<br>PROPERTY PHOTOGRAPH FOR<br>(Type all entries - attach to or en close with | PLACES RECEIVED            |
|-------------------------|----------------------------------------------------------------------------------------------------------------------------------------------------------------------------|----------------------------|
| 1. NAME                 |                                                                                                                                                                            | Star Star                  |
| COMMON                  | AND/OR HISTORIC                                                                                                                                                            | NUMERIC CODE (2000 DY NPS) |
| Elmwood                 | HolmesWebb House                                                                                                                                                           | NOV 1 9 1074               |
| 2. LOCATION             |                                                                                                                                                                            | 7711111 0 13/4             |
| STATE                   | COUNTY                                                                                                                                                                     | TOWN                       |
| Kentucky                | Scott                                                                                                                                                                      | Georgetown                 |
| STREET AND NUMBER       |                                                                                                                                                                            |                            |

## Paris Pike, three miles west northwest of Georgetown

| PHOTO CREDIT  | DATE | Rt. 4, Lexington Pike |
|---------------|------|-----------------------|
| Ann B. Bevins | 1972 | Georgetown, Kentucky  |