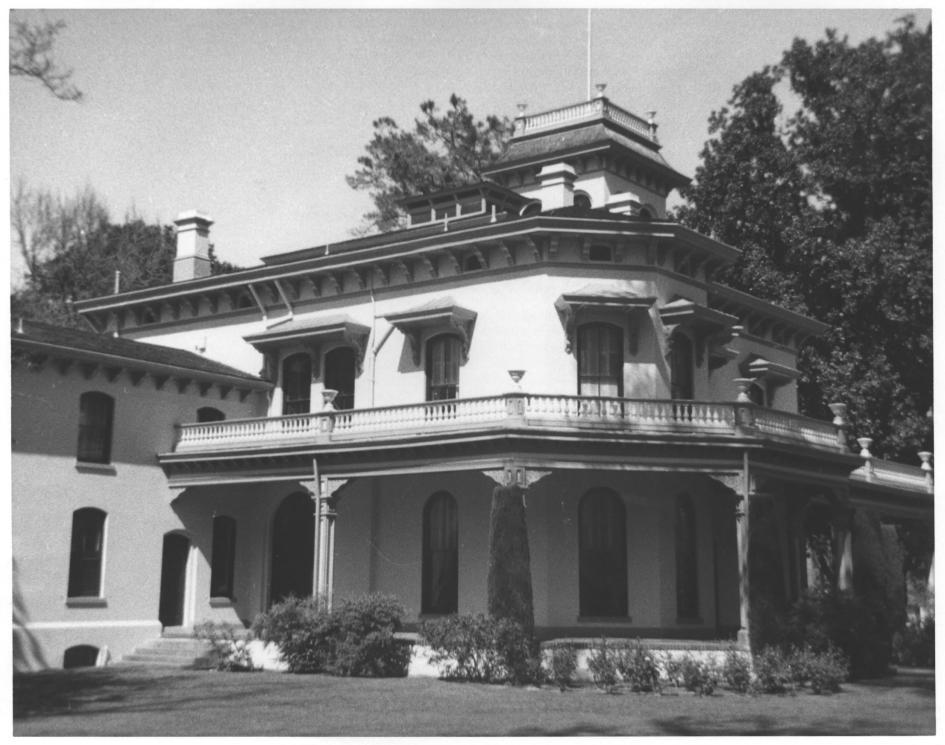

From Highway 99 alternate - front view facing east

|          | UNITED STATES DEPARTMENT OF THE INTERIOR NATIONAL PARK SERVICE | STATE<br>California |              |
|----------|----------------------------------------------------------------|---------------------|--------------|
|          | NATIONAL REGISTER OF HISTORIC PLACES                           | COUNTY              |              |
|          |                                                                | Butte               |              |
|          | PROPERTY PHOTOGRAPH FORM                                       | FOR NPS USE ONLY    |              |
| ,        | (Type all entries - attach to or enclose with photograph)      | ENTRY NUMBER        | DAT          |
| - 3      | and the desired of the second                                  | MAR 2 4 1972        |              |
| 200      | NAME                                                           |                     |              |
|          | common: Bidwell Mansion                                        |                     |              |
| · pico   | and/or Historic: Bidwell Mansion                               |                     |              |
| . 2.     | LOCATION                                                       |                     |              |
| )        | STREET AND NUMBER:                                             |                     |              |
| )        | City of Chico                                                  |                     |              |
|          | CITY OR TOWN:                                                  |                     |              |
| <b>£</b> | Chico                                                          |                     |              |
| •        | STATE: CODE COUNTY:                                            |                     | CODE         |
| ,        | California 95926 06 Butte                                      |                     | 007          |
| 3.       | PHOTO REFERENCE                                                |                     | 001          |
|          | рното скеріт: Parks and Recreation                             |                     |              |
|          | DATE OF PHOTO: 3/14/59                                         |                     |              |
|          | NEGATIVE FILED AT:                                             |                     |              |
| 1        |                                                                |                     |              |
| -        | Parks and Recreation, 1416 - 9th Street.                       | Sacramento, Cal.    |              |
| ı<br>Ia  | Parks and Recreation, 1416 - 9th Street,                       | Sacramento, Cal.    |              |
|          |                                                                | Sacramento, Cal.    |              |
| ı<br>Ia  | IDENTIFICATION                                                 | Sacramento, Cal.    | 1<br>- 1 - 1 |