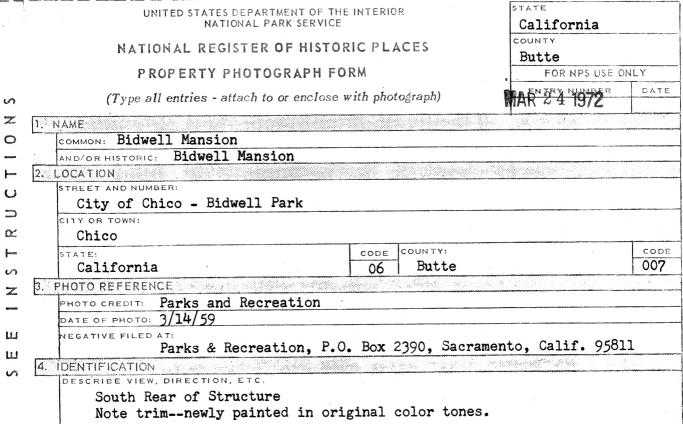

From Highway 99 alternate - front view facing east

|          | UNITED STATES DEPARTMENT OF THE INTERIOR NATIONAL PARK SERVICE | STATE<br>California |              |
|----------|----------------------------------------------------------------|---------------------|--------------|
|          | NATIONAL REGISTER OF HISTORIC PLACES                           | COUNTY              |              |
|          |                                                                | Butte               |              |
|          | PROPERTY PHOTOGRAPH FORM                                       | FOR NPS USE ONLY    |              |
| ,        | (Type all entries - attach to or enclose with photograph)      | ENTRY NUMBER        | DAT          |
| - 3      | and the desired of the second