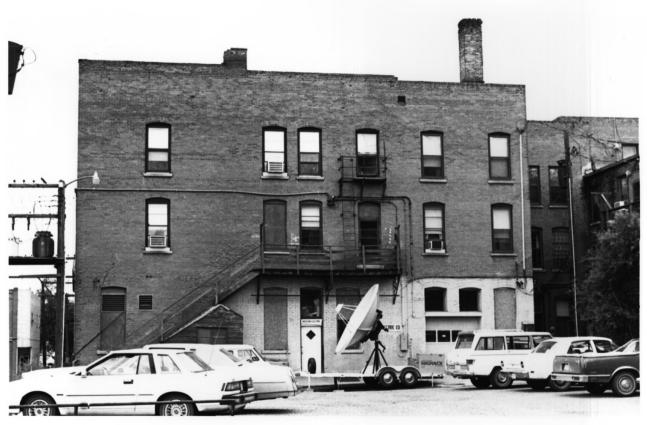

The Hyde Buildings Pierre SD Carolyn Torma 1982 Historical Preservation Center Capitol Avenue Block, Rear South Facade Photo 11

The Hyde Buildings Pierre SD Carolyn Torma 1982 Historical Preservation Center Pierre Street Block, Entrance, West Side Photo 12