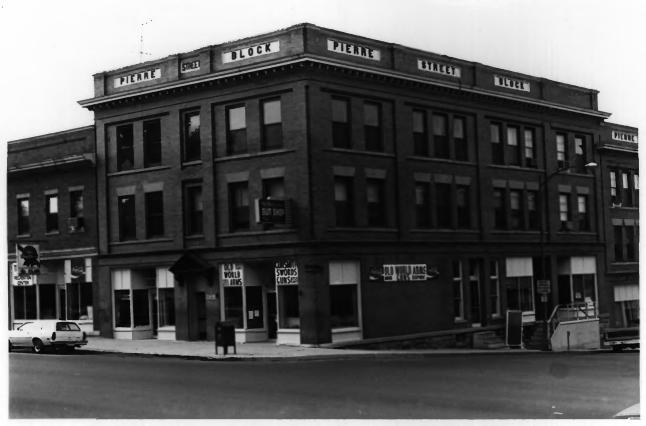

The Hyde Buildings Pierre SD Carolyn Torma 1982 Historical Preservation Center Pierre Street Block, North & West Facades Photo 1

- The Hyde Buildings
- Pierre SD
- Carolyn Torma 1982
- Historical Preservation Center Hyde Block, East and North Facades Photo 2

Pierre Street Block Pierre SD Carolvn Torma 1982 Historical Preservation Center Pierre Street Block and Hyde Block, N Facade Photo 3

The Hyde Buildings Pierre SD Carolyn Torma 1982 Historical Preservation Center Capitol Avenue Blcok, North Facade Photo 4