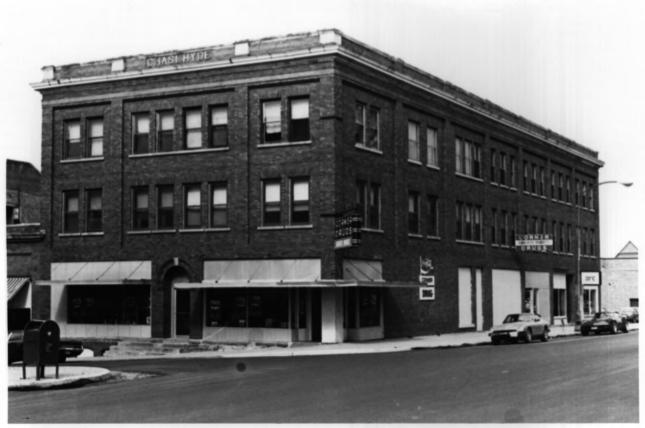

The Hyde Buildings Pierre SD Carolyn Torma 1982 Historical Preservation Center Pierre Street Block, North & West Facades Photo 1

- The Hyde Buildings
- Pierre SD
- Carolyn Torma 1982
- Historical Preservation Center Hyde Block, East and North Facades Photo 2