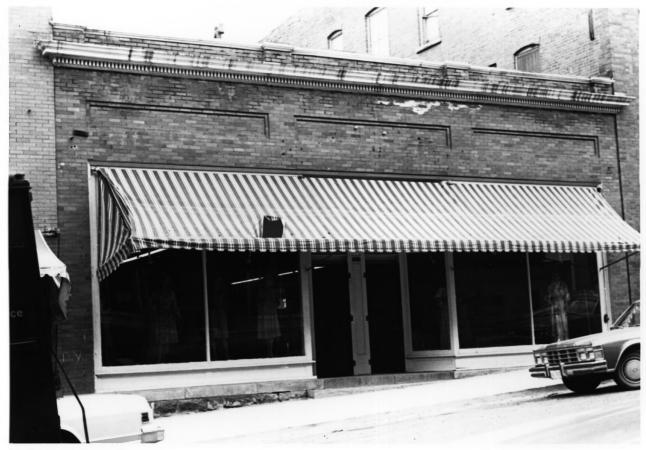

The Hyde Buildings Pierre SD Carolyn Torma 1982 Historical Preservation Center Pierre Street Block, South, Side Facade Photo 5

- The Hyde Buildings Pierre SD Carolyn Torma 1982 Historical Preservation Center
- Grand Opera House, East Facade Photo 6 (109 S. Pierre ST) 1 Story bld. on rT. is Londons