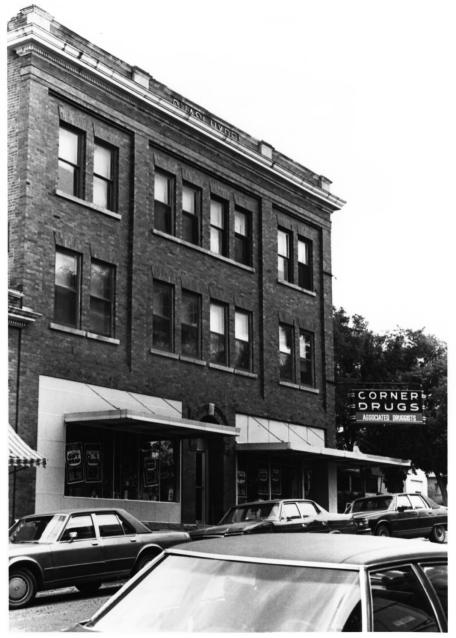

The Hyde Buildings Pierre SD Carolyn Torma 1982 Historical Preservation Center Pierre Street Block, South, Side Facade Photo 5

- The Hyde Buildings Pierre SD Carolyn Torma 1982 Historical Preservation Center
- Grand Opera House, East Facade Photo 6 (109 S. Pierre ST) 1 Story bld. on rT. is Londons