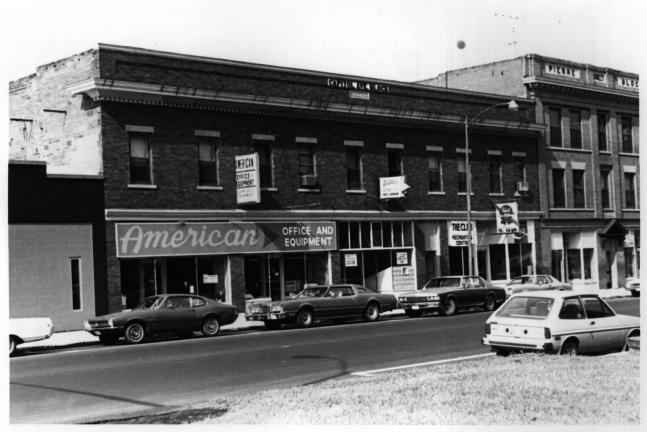

Pierre Street Block Pierre SD Carolvn Torma 1982 Historical Preservation Center Pierre Street Block and Hyde Block, N Facade Photo 3

The Hyde Buildings Pierre SD Carolyn Torma 1982 Historical Preservation Center Capitol Avenue Blcok, North Facade Photo 4