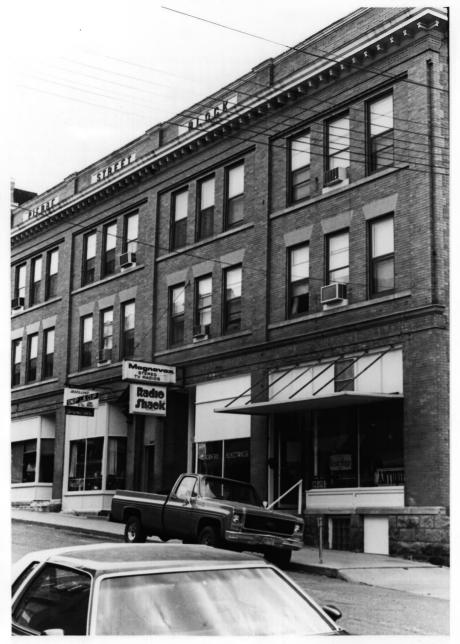

The Hyde Buildings Pierre SD Carolyn Torma 1982 Historical Preservation Center Pierre Street Block, North & West Facades Photo 1

- The Hyde Buildings
- Pierre SD
- Carolyn Torma 1982
- Historical Preservation Center Hyde Block, East and North Facades Photo 2