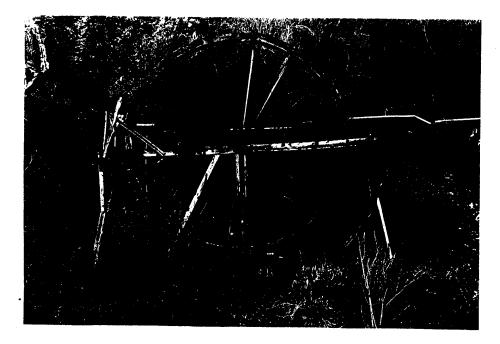

\_\_GOOD

\_\_UNEXPOSED

\_\_ALTERED

\_\_MOVED DATE\_\_\_\_\_

DESCRIBE THE PRESENT AND ORIGINAL (IF KNOWN) PHYSICAL APPEARANCE

The Waterwheel, handmade of approximately four thousand separate wooden parts, stands forty feet high and measures approximately six feet across. Only the simplest of hand tools were used during the construction but the wheel has survived for over fifty years.

The wheel turned on a large sawed off log axle that was attached to a massive frame constructed of jackpine logs; some measured up to thirty feet in length. Radiating from the axle are supportive spokes almost eighteen feet in length. Approximately thirty five buckets lined the perimeter of the wheel. The water wheet could be raised and lowered with the depth of the river and in winter could be raised above the water level to avoid damage from ice and freezing.

As originally constructed, the water wheel was positioned so that it was turned by the flow of the river. Water was collected in the buckets attached to the outside perimeter. As the wheel revolved the buckets were lifted to a height of the thirty-two feet necessary to reach a level to irrigate the fields. The water emptied into a rectangular wooden trough which surrounded the water wheel. Once in the trough, water flowed by gravity through an opening and down a wooden flume then into the rancher's irrigation ditches.

Presently the trough and flume are missing, and top sections of the water wheel are beginning to collapse. Yet even so, the wheel stands today as a monument to the lengths men could and would go to secure life-giving water.