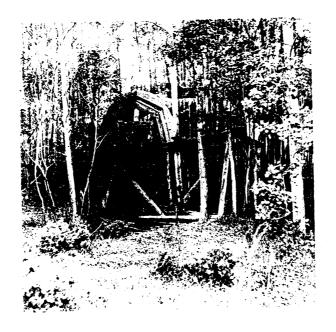

\_\_GOOD

\_\_UNEXPOSED

\_\_ALTERED

\_\_MOVED DATE\_\_\_\_\_

DESCRIBE THE PRESENT AND ORIGINAL (IF KNOWN) PHYSICAL APPEARANCE

The Waterwheel, handmade of approximately four thousand separate wooden parts, stands forty feet high and measures approximately six feet across. Only the simplest of hand tools were used during the construction but the wheel has survived for over fifty years.

The wheel turned on a large sawed off log axle that was attached to a massive frame constructed of jackpine logs; some measured up to thirty feet in length. Radiating from the axle are supportive spokes almost eighteen feet in length. Approximately thirty five buckets lined the perimeter of the wheel. The water wheet could be raised and lowered with the depth of the river and in winter could be raised above the water level to avoid damage from ice and freezing.

As originally constructed, the water wheel was positioned so that it was turned by the flow of the river. Water was collected in the buckets attached to the outside perimeter. As the wheel revolved the buckets were lifted to a height of the thirty-two feet necessary to reach a level to irrigate the fields. The water emptied into a rectangular wooden trough which surrounded the water wheel. Once in the trough, water flowed by gravity through an opening and down a wooden flume then into the rancher's irrigation ditches.

Presently the trough and flume are missing, and top sections of the water wheel are beginning to collapse. Yet even so, the wheel stands today as a monument to the lengths men could and would go to secure life-giving water.