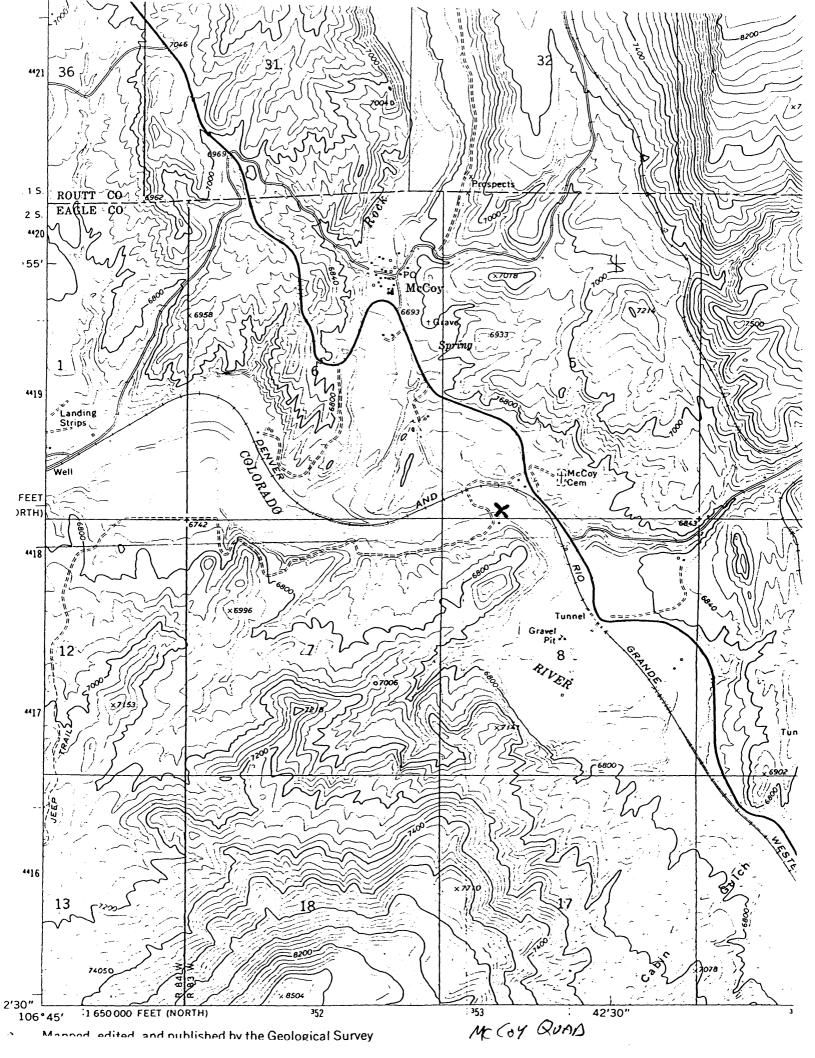

\_\_GOOD

\_\_UNEXPOSED

\_\_ALTERED

\_\_MOVED DATE\_\_\_\_\_

DESCRIBE THE PRESENT AND ORIGINAL (IF KNOWN) PHYSICAL APPEARANCE

The Waterwheel, handmade of approximately four thousand separate wooden parts, stands forty feet high and measures approximately six feet across. Only the simplest of hand tools were used during the construction but the wheel has survived for over fifty years.

The wheel turned on a large sawed off log axle that was attached to a massive frame constructed of jackpine logs; some measured up to thirty feet in length. Radiating from the axle are supportive spokes almost eighteen feet in length. Approximately thirty five buckets lined the perimeter of the wheel. The water wheet could be raised and lowered with the depth of the river and in winter could be raised above the water level to avoid damage from ice and freezing.

As originally constructed, the water wheel was positioned so that it was turned by the flow of the river. Water was collected in the buckets attached to the outside perimeter. As the wheel revolved the buckets were lifted to a height of the thirty-two feet necessary to reach a level to irrigate the fields. The water emptied into a rectangular wooden trough which surrounded the water wheel. Once in the trough, water flowed by gravity through an opening and down a wooden flume then into the rancher's irrigation ditches.

Presently the trough and flume are missing, and top sections of the water wheel are beginning to collapse. Yet even so, the wheel stands today as a monument to the lengths men could and would go to secure life-giving water.