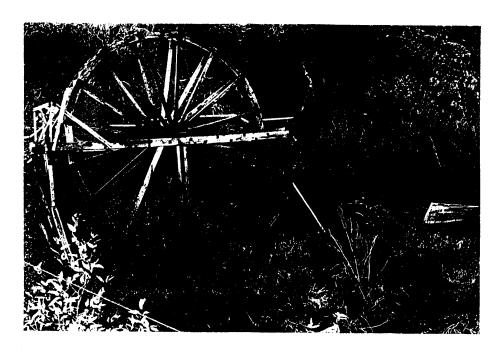

\_\_GOOD

\_\_UNEXPOSED

\_\_ALTERED

\_\_MOVED DATE\_\_\_\_\_

DESCRIBE THE PRESENT AND ORIGINAL (IF KNOWN) PHYSICAL APPEARANCE

The Waterwheel, handmade of approximately four thousand separate wooden parts, stands forty feet high and measures approximately six feet across. Only the simplest of hand tools were used during the construction but the wheel has survived for over fifty years.

The wheel turned on a large sawed off log axle that was attached to a massive frame constructed of jackpine logs; some measured up to thirty feet in length. Radiating from the axle are supportive spokes almost eighteen feet in length. Approximately thirty five buckets lined the perimeter of the wheel. The water wheet could be raised and lowered with the depth of the river and in winter could be raised above the water level to avoid damage from ice and freezing.

As originally constructed, the water wheel was positioned so that it was turned by the flow of the river. Water was collected in the buckets attached to the outside perimeter. As the wheel revolved the buckets were lifted to a height of the thirty-two feet necessary to reach a level to irrigate the fields. The water emptied into a rectangular wooden trough which surrounded the water wheel. Once in the trough, water flowed by gravity through an opening and down a wooden flume then into the rancher's irrigation ditches.

Presently the trough and flume are missing, and top sections of the water wheel are beginning to collapse. Yet even so, the wheel stands today as a monument to the lengths men could and would go to secure life-giving water.