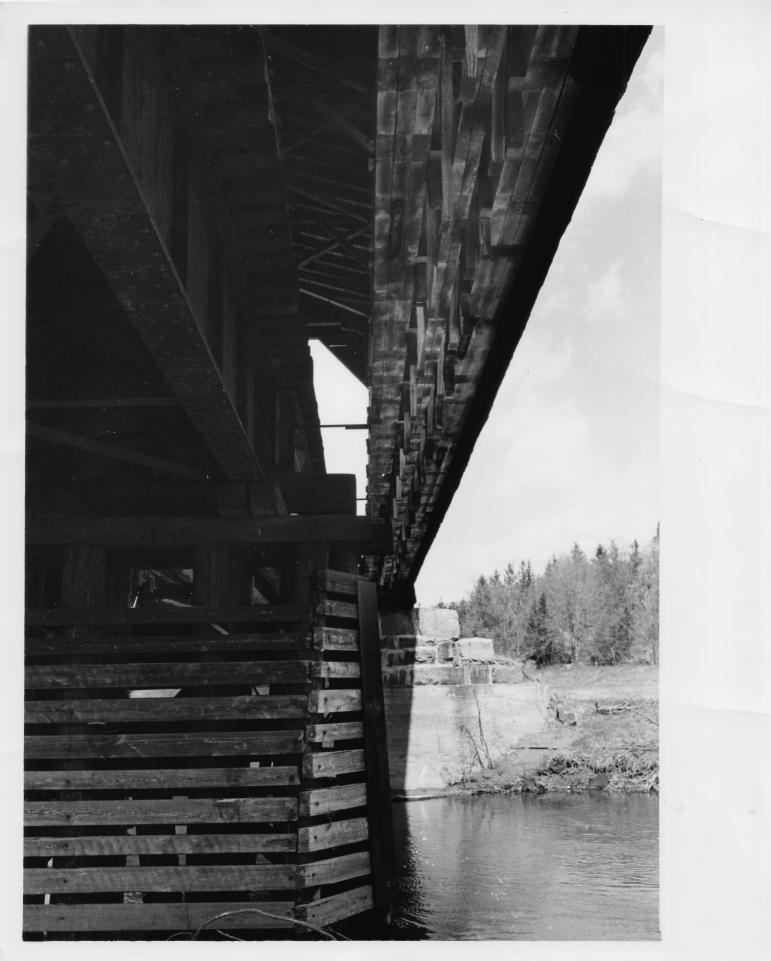

| UBJECT Fish | ille TOWN Wolcott<br>er covered railroad                                                       |                                       |     |
|-------------|------------------------------------------------------------------------------------------------|---------------------------------------|-----|
| .TE 5 1974  | FILE # 79-A-39                                                                                 |                                       |     |
| REDIT       | Li Liennes                                                                                     |                                       |     |
| IEW Und     | Form No. 10-301a UNITED STATES DEPARTMENT OF THE INTERIOR<br>(7/72) NATIONAL PARK SERVICE      | STATE                                 |     |
|             | NATIONAL REGISTER OF HISTORIC PLACES                                                           | Vermont                               |     |
|             |                                                                                                | Lamoille                              |     |
|             | PROPERTY PHOTOGRAPH FORM                                                                       | FOR NPS USE ONLY                      |     |
|             | • (Type all entries - attach to or enclose with photograph)                                    | ENTRY NUMBER DAT                      | TE  |
|             | Z 1. NAME                                                                                      | OCT 1 1974                            |     |
|             | COMMON: Fisher Covered Railroad Bridge                                                         |                                       |     |
|             | Chub Bridge                                                                                    |                                       |     |
|             | F 2. LOCATION                                                                                  |                                       |     |
|             | v street and NUMBER: Mile 39.14 on St. Johnsbury<br>road across Lamoille River 2.1 miles by    | and Lamoille County P                 | 221 |
|             | ⊃ <u>road across Lamoille River, 2.1 miles by</u>                                              | Vt. Rte. 15 east of                   | Wo  |
|             | ₩olcott                                                                                        | cott villag                           | ze  |
|             | STATE: CODE COUNTY:                                                                            |                                       |     |
|             | v Vermont 50                                                                                   | T                                     | DE  |
|             | Z 3. PHOTO REFERENCE                                                                           |                                       | )15 |
|             | - PHOTO CREDIT: Hugh H. Henry for Vermont Divis                                                | sion of Hickory Sta                   |     |
|             | May 19/4                                                                                       | NECFIVEN                              | 1   |
|             |                                                                                                | A HILL P                              | 3   |
|             | 4 IDENTIFICATION                                                                               |                                       | -1  |
|             | DESCRIBE VIEW, DIRECTION, ETC.                                                                 | NATIONAL /                            |     |
|             |                                                                                                | REGISTER C                            | 71  |
|             | View of underside toward north portal, sh<br>steel deck structure, and bottom chord of<br>#234 | nowing central pier,<br>E east truss. |     |
|             |                                                                                                |                                       | Ш-І |