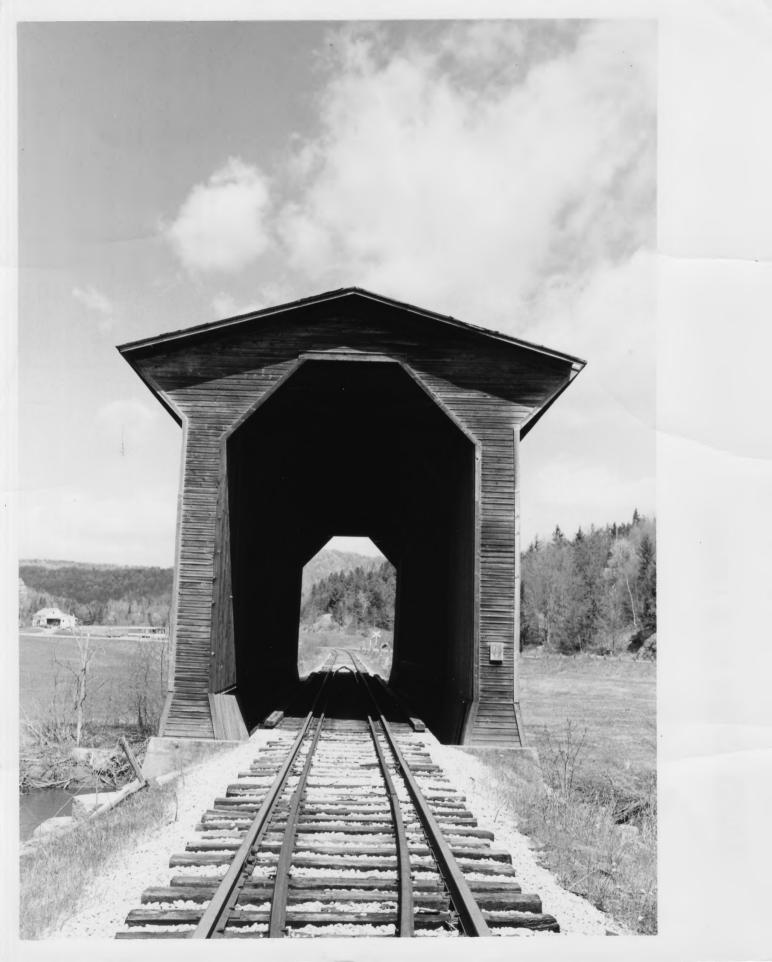

| COUNTY Lamoille TOWN Wolcott<br>SUBJECT Fisher covered railroad<br>DATE 5/1974 FILE # 74-A-39  |                 |
|------------------------------------------------------------------------------------------------|-----------------|
| DATE 5 1974 FILE # 74-A-39                                                                     |                 |
|                                                                                                |                 |
|                                                                                                |                 |
| CREDIT                                                                                         |                 |
| VIEW Form No. 10-301a UNITED STATES DEPARTMENT OF THE INTERIOR<br>(7/72) NATIONAL PARK SERVICE |                 |
| NATIONAL REGISTER OF HISTORIC PLACES                                                           | <u>t</u>        |
| PROPERTY PHOTOGRAPH FORM FOR NPS USE ONL                                                       | le              |
| (Type all entries - attach to or enclose with photograph)                                      | DATE<br>1974    |
| COMMON: Fisher Covered Railroad Bridge                                                         | 1.51            |
| <ul> <li>AND/OR HISTORIC: Chub Bridge</li> <li>LOCATION</li> </ul>                             |                 |
| U STREET AND NUMBER: Mile 39,14 on St Johnshumy and Jameilla                                   | tv Rail.        |
| CITY OR TOWN:                                                                                  | t of Wol-       |
| Wolcott     cott vi                                                                            | llage           |
| v Vermont 50 Longitle                                                                          | CODE            |
| Z 3. PHOTO REFERENCE                                                                           | 015             |
| - PHOTO CREDIT: Hugh H. Henry for Vermont Division of Historic<br>DATE OF PHOTO: May 1974      | Sites           |
| LU NEGATIVE FILED AT:                                                                          | 2               |
| Wermont Division of Historic Sites                                                             | VX -            |
| DESCRIBE VIEW, DIRECTION, ETC.                                                                 | E               |
| View of south portal, looking northwest. JUL 1 5 1974                                          | A Genth         |
| ALLA //                                                                                        | - A             |
| +1034                                                                                          | Lon             |
| U.S. GOVERNMENT PRINTING OFFICE 1973 7291                                                      | 52/1446 III - I |
|                                                                                                |                 |
|                                                                                                | Per             |
| ## 1 70 4 PROPERTY OF THE NATIONAL R                                                           |                 |