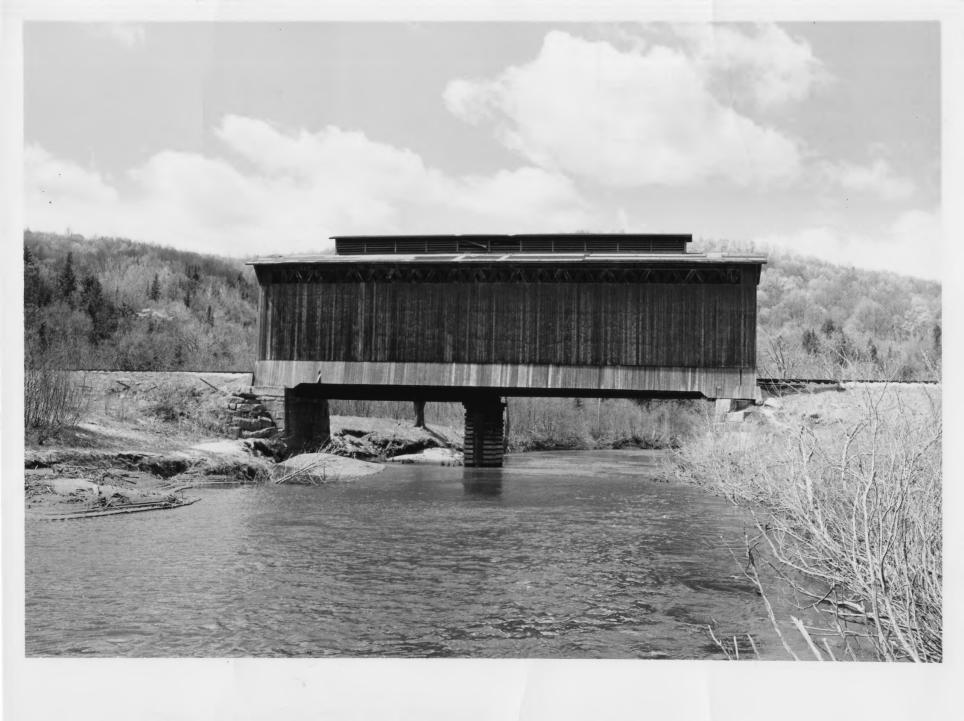

|                                       | -1  |
|             | DESCRIBE VIEW, DIRECTION, ETC.                                                                 | NATIONAL /                            |     |
|             |                                                                                                | REGISTER C                            | 71  |
|             | View of underside toward north portal, sh<br>steel deck structure, and bottom chord of<br>#234 | nowing central pier,<br>E east truss. |     |
|             |                                                                                                |                                       | Ш-І |

DECENTY OF THE NATIONAL FEBSTER

#234



| VERMONT D   | IVISION O         | F HISTORIC SITES